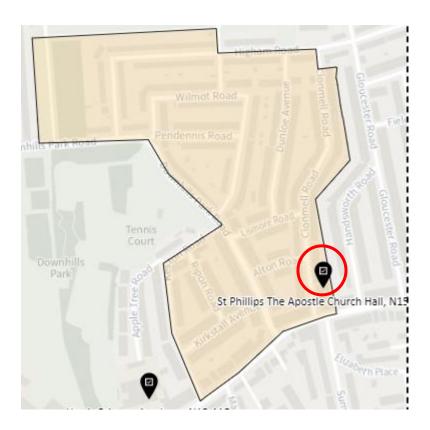

confirmed – the whole area is the Polling Place to allow the most suitable location to be identified at the time of use)



#### District: SES-B



#### 14. Ward: South Tottenham

District: SOT-A



#### District: SOT-B



## District: SOT-C



## District: SOT-D



#### 15. Ward: St Ann's

District: STA-A



# District: STA-B



## District: STA-C



## 16. Ward: Stroud Green

District: STG-A



# District: STG-B



District: STG-C



District: STG-CT



## 17. Ward: Tottenham Central

District: TCL-A



# District: TCL-B



# District: TCL-C



# District: TCL-D



## 18. Ward Name: Tottenham Hale

District: THL-A



#### District: THL-B



# District: THL-C



## 19. Ward: West Green

District: WEG- A



District: WEG-AH



## District: WEG-B



## District: WEG-C



# District: WEG-D



District: WEG-E



## 20. Ward: White Hart Lane

District: WHL-A



# District: WHL-BH



## District: WHL-C



# District: WHL-D



## 21. Ward: Woodside

District: WOD-A



Note -Polling station name reads: New Testament Church of God, N22 5AA

District: WOD-AT



District: WOD-B



## District: WOD-C



## District: WOD-D