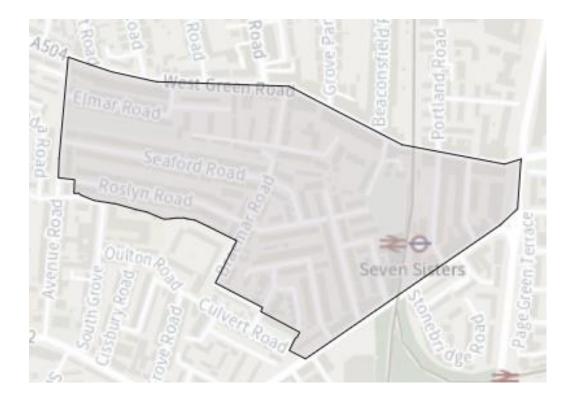

#### 13. Ward: Seven Sisters

District: SES-A (location portable to be confirmed – the whole area is the Polling Place to allow the most suitable location to be identified at the time of use)