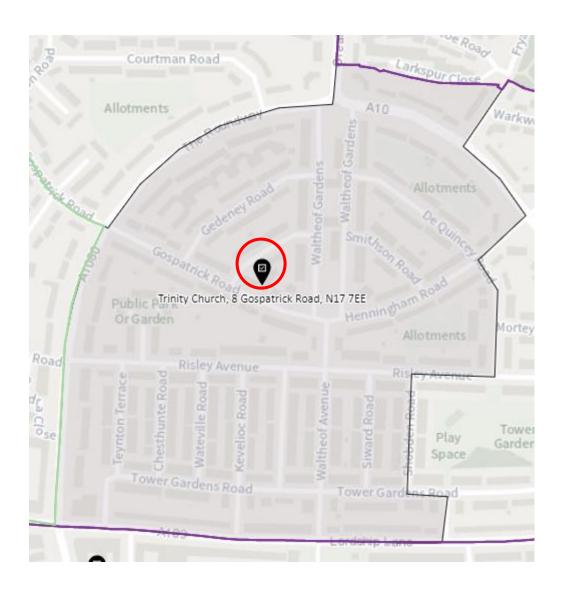

of use)



#### District: SES-B



#### 14. Ward: South Tottenham

District: SOT-A



#### District: SOT-B



## District: SOT-C



## District: SOT-D



#### 15. Ward: St Ann's

District: STA-A



# District: STA-B



## District: STA-C



## 16. Ward: Stroud Green

District: STG-A



# District: STG-B



District: STG-C



District: STG-CT



## 17. Ward: Tottenham Central

District: TCL-A



# District: TCL-B



# District: TCL-C



# District: TCL-D



## 18. Ward Name: Tottenham Hale

District: THL-A



#### District: THL-B



# District: THL-C



## 19. Ward: West Green

District: WEG- A



District: WEG-AH



## District: WEG-B



## District: WEG-C



# District: WEG-D



District: WEG-E



## 20. Ward: White Hart Lane

District: WHL-A



# District: WHL-BH



## District: WHL-C



# District: WHL-D



## 21. Ward: Woodside

District: WOD-A



Note -Polling station name reads: New Testament Church of God, N22 5AA

District: WOD-AT



District: WOD-B



## District: WOD-C



## District: WOD-D