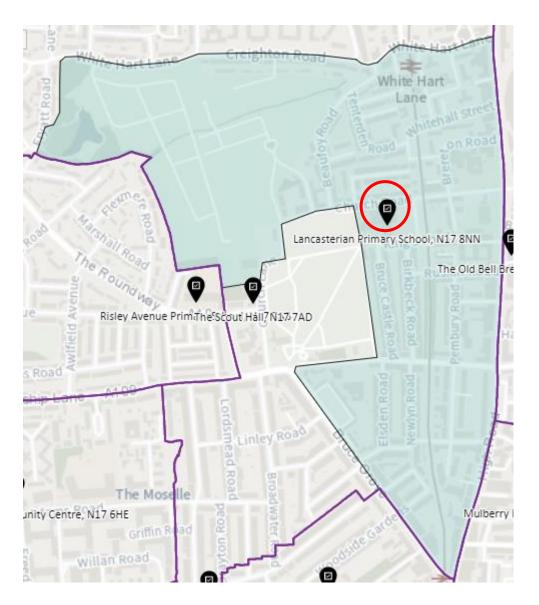

|

#### Whole borough map showing proposed changes WOD-AT APK-A BRC-B WOD-A NUP-A BGR-A BRC-A BGR-B NUP-C WOD-B WHL-A BRC-C WOD-D APK-C WHL-BH NUP-D BGR-C WHL-D WHL-C APK-B FGR-A WOD-C NOP-G NOP-D FGR-C BRC-D NOP-A THL-A WEG-B WEG-A WEG-D TCL-A TCL- B FGR-B THL-C THL-B HRN-B NOP-B WEG-C MUH-B WEG-E HAR-A MUH-A HRN-A TCL-C SOT-A HRN-D TCL-D SOT-D HAR-B SES-A (TBC) HRN-E MUH-C STA-B SOT-B CEN-A HAR-C HGH-A HEG-B HEG-A SES-B STG-A HGH-C SOT-C S-A HEG-C CEN-C CEN-B ■c STG-B HGH-B

STG- C

STG-CT

HGH-D

HAR-D

1. Ward: Alexandra Park

District: APK-A



#### District: APK-B



### District: APK-C



## 2. Ward: Bounds Green

District: BGR-A



## District: BGR- B



## District: BGR-C



### 3. Ward: Bruce Castle

District: BRC-A



#### District: BCR-B



#### District: BRC-C



## District: BRC-D



4. Ward: Crouch End

District: CEN-A and District: CEN-B

See maps in appendix 1 for the new proposed boundaries

### District: CEN-C



#### 5. Ward: Fortis Green

District: FGR-A



### District: FGR-B



#### District: FGR-C



#### District: FGR-D



## 6. Ward: Harringay

District: HAR-A



#### District: HAR-B



## District: HAR-C



## District: HAR-D



## 7. Ward: Hermitage & Gardens

District: HEG-A



#### District: HEG-B



#### District: HEG-C



## 8. Ward: Highgate

District: HGH-A



## District: HGH-B



### District: HGH-C



### District: HGH-D



## 9. Ward: Hornsey

District: HRN-A



## District: HRN-B



# District: HRN-C



#### District: HRN- D



## District: HRN-E



#### 10. Ward: Muswell Hill

District: MUH-A



## District: MUH-B



##