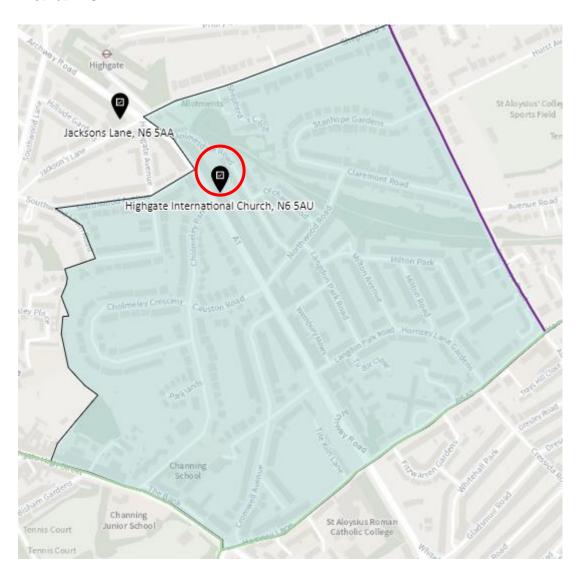

## District: APK-C



## 2. Ward: Bounds Green

District: BGR-A



## District: BGR- B



## District: BGR-C



### 3. Ward: Bruce Castle

District: BRC-A



#### District: BCR-B



#### District: BRC-C



## District: BRC-D



4. Ward: Crouch End

District: CEN-A and District: CEN-B

See maps in appendix 1 for the new proposed boundaries

### District: CEN-C



#### 5. Ward: Fortis Green

District: FGR-A



### District: FGR-B



#### District: FGR-C



#### District: FGR-D



## 6. Ward: Harringay

District: HAR-A



#### District: HAR-B



## District: HAR-C



## District: HAR-D



## 7. Ward: Hermitage & Gardens

District: HEG-A



#### District: HEG-B



#### District: HEG-C



## 8. Ward: Highgate

District: HGH-A



## District: HGH-B



### District: HGH-C



### District: HGH-D



## 9. Ward: Hornsey

District: HRN-A



## District: HRN-B



# District: HRN-C



#### District: HRN- D



## District: HRN-E



#### 10. Ward: Muswell Hill

District: MUH-A



## District: MUH-B



## District: MUH-C



# 11. Ward: Noel Park

District: NOP-A



# District: NOP-B



# District: NOP-C



District: NOP-D



#### 12. Ward: Northumberland Park

District: NUP-A



#### District: NUP-B



## District: NUP-C



#### District: NUP-D



#### 13. Ward: Seven Sisters

District: SES-A (location portable to be confirmed – the whole area is the Polling Place to allow the most suitable location to be identified at the time of use)



#### District: SES-B



#### 14. Ward: South Tottenham

District: SOT-A



#### District: SOT-B



## District: SOT-C



## District: SOT-D



#### 15. W