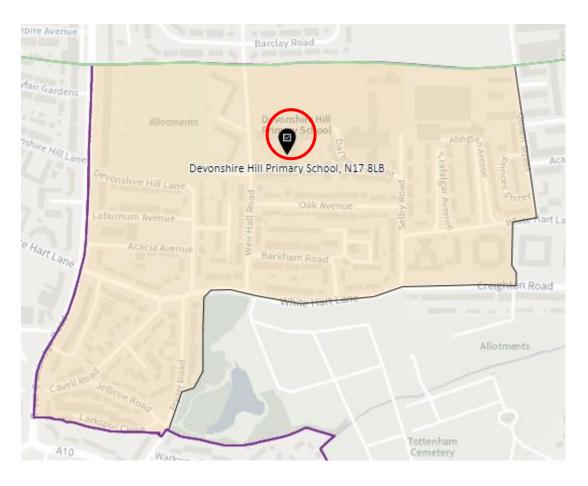

Centre, 33 Winkfield Road, London, N22 5RP                    |

#### Whole borough map showing proposed changes WOD-AT APK-A BRC-B WOD-A NUP-A BGR-A BRC-A BGR-B NUP-C WOD-B WHL-A BRC-C WOD-D APK-C WHL-BH NUP-D BGR-C WHL-D WHL-C APK-B FGR-A WOD-C NOP-G NOP-D FGR-C BRC-D NOP-A THL-A WEG-B WEG-A WEG-D TCL-A TCL- B FGR-B THL-C THL-B HRN-B NOP-B WEG-C MUH-B WEG-E HAR-A MUH-A HRN-A TCL-C SOT-A HRN-D TCL-D SOT-D HAR-B SES-A (TBC) HRN-E MUH-C STA-B SOT-B CEN-A HAR-C HGH-A HEG-B HEG-A SES-B STG-A HGH-C SOT-C S-A HEG-C CEN-C CEN-B ■c STG-B HGH-B

STG- C

STG-CT

HGH-D

HAR-D

1. Ward: Alexandra Park

District: APK-A



#### District: APK-B



### District: APK-C



## 2. Ward: Bounds Green

District: BGR-A



## District: BGR- B



## District: BGR-C



### 3. Ward: Bruce Castle

District: BRC-A



#### District: BCR-B



#### District: BRC-C



## District: BRC-D



4. Ward: Crouch End

District: CEN-A and District: CEN-B

See maps in appendix 1 for the new proposed boundaries

### District: CEN-C



#### 5. Ward: Fortis Green

District: FGR-A



### District: FGR-B



#### District: FGR-C



#### District: FGR-D



## 6. Ward: Harringay

District: HAR-A



#### District: HAR-B



## District: HAR-C



## District: HAR-D



## 7. Ward: Hermitage & Gardens

District: HEG-A



#### District: HEG-B



#### District: HEG-C



## 8. Ward: Highgate

District: HGH-A



## District: HGH-B



### District: HGH-C



### District: HGH-D



## 9. Ward: Hornsey

District: HRN-A



## District: HRN-B



# District: HRN-C



#### District: HRN- D



## District: HRN-E



#### 10. Ward: Muswell H