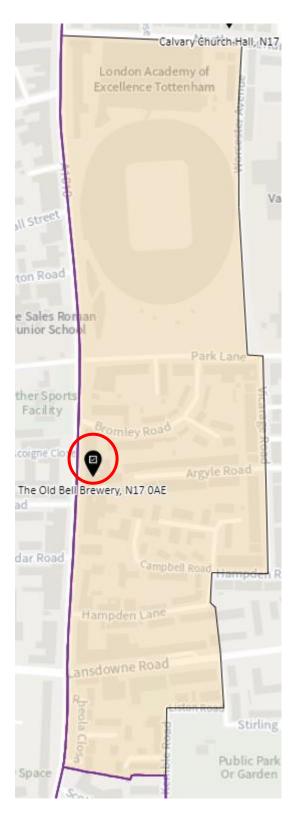

GR-A



### District: FGR-B



#### District: FGR-C



#### District: FGR-D



## 6. Ward: Harringay

District: HAR-A



#### District: HAR-B



## District: HAR-C



## District: HAR-D



## 7. Ward: Hermitage & Gardens

District: HEG-A



#### District: HEG-B



#### District: HEG-C



## 8. Ward: Highgate

District: HGH-A



## District: HGH-B



### District: HGH-C



### District: HGH-D



## 9. Ward: Hornsey

District: HRN-A



## District: HRN-B



# District: HRN-C



#### District: HRN- D



## District: HRN-E



#### 10. Ward: Muswell Hill

District: MUH-A



## District: MUH-B



## District: MUH-C



# 11. Ward: Noel Park

District: NOP-A



# District: NOP-B



# District: NOP-C



District: NOP-D



#### 12. Ward: Northumberland Park

District: NUP-A



#### District: NUP-B



## District: NUP-C



#### District: NUP-D



#### 13. Ward: Seven Sisters

District: SES-A (location portable to be confirmed – the whole area is the Polling Place to allow the most suitable location to be identified at the time of use)



#### District: SES-B



#### 14. Ward: South Tottenham

District: SOT-A



#### District: SOT-B



## District: SOT-C



## District: SOT-D



#### 15. Ward: St Ann's

District: STA-A



# District: STA-B



## District: STA-C



## 16. Ward: Stroud Green

District: STG-A



# District: STG-B



District: STG-C



District: STG-CT



## 17. Ward: Tottenham Central

District: TCL-A



# District: TCL-B



# District: TCL-C



# District: TCL-D



## 18. Ward Name: Tottenham Hale

District: THL-A



#### District: THL-B



# District: THL-C



## 19. Wa