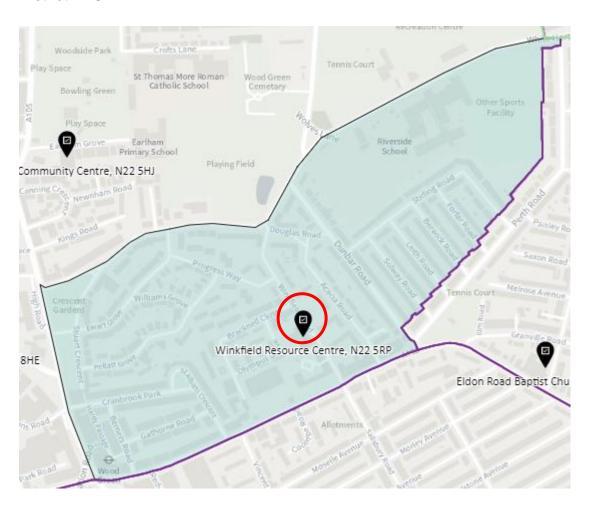

## District: STA-C



## 16. Ward: Stroud Green

District: STG-A



# District: STG-B



District: STG-C



District: STG-CT



## 17. Ward: Tottenham Central

District: TCL-A



# District: TCL-B



# District: TCL-C



# District: TCL-D



## 18. Ward Name: Tottenham Hale

District: THL-A



#### District: THL-B



# District: THL-C



## 19. Ward: West Green

District: WEG- A



District: WEG-AH



## District: WEG-B



## District: WEG-C



# District: WEG-D



District: WEG-E



## 20. Ward: White Hart Lane

District: WHL-A



# District: WHL-BH



## District: WHL-C



# District: WHL-D



## 21. Ward: Woodside

District: WOD-A



Note -Polling station name reads: New Testament Church of God, N22 5AA

District: WOD-AT



District: WOD-B



## District: WOD-C



## District: WOD-D