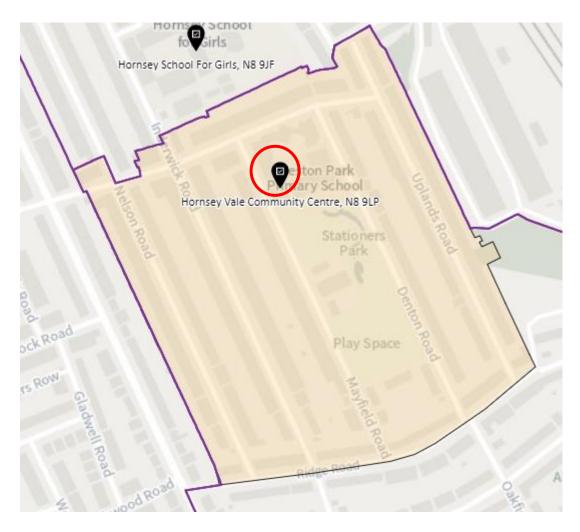

: HRN-E



#### 10. Ward: Muswell Hill

District: MUH-A



## District: MUH-B



## District: MUH-C



# 11. Ward: Noel Park

District: NOP-A



# District: NOP-B



# District: NOP-C



District: NOP-D



#### 12. Ward: Northumberland Park

District: NUP-A



#### District: NUP-B



## District: NUP-C



#### District: NUP-D



#### 13. Ward: Seven Sisters

District: SES-A (location portable to be confirmed – the whole area is the Polling Place to allow the most suitable location to be identified at the time of use)



#### District: SES-B



#### 14. Ward: South Tottenham

District: SOT-A



#### District: SOT-B



## District: SOT-C



## District: SOT-D



#### 15. Ward: St Ann's

District: STA-A



# District: STA-B



## District: STA-C



## 16. Ward: Stroud Green

District: STG-A



# District: STG-B



District: STG-C



District: STG-CT



## 17. Ward: Tottenham Central

District: TCL-A



# District: TCL-B



# District: TCL-C



# District: TCL-D



## 18. Ward Name: Tottenham Hale

District: THL-A



#### District: THL-B



# District: THL-C



## 19. Ward: West Green

District: WEG- A



District: WEG-AH



## District: WEG-B



## District: WEG-C



# District: WEG-D



District: WEG-E



## 20. Ward: White Hart Lane

District: WHL-A



# District: WHL-BH



## District: WHL-C



# District: WHL-D



## 21. Ward: Woodside

District: WOD-A



Note -Polling station name reads: New Testament Church of God, N22 5AA

District: WOD-AT



District: WOD-B



## District: WOD-C



## District: WOD-D