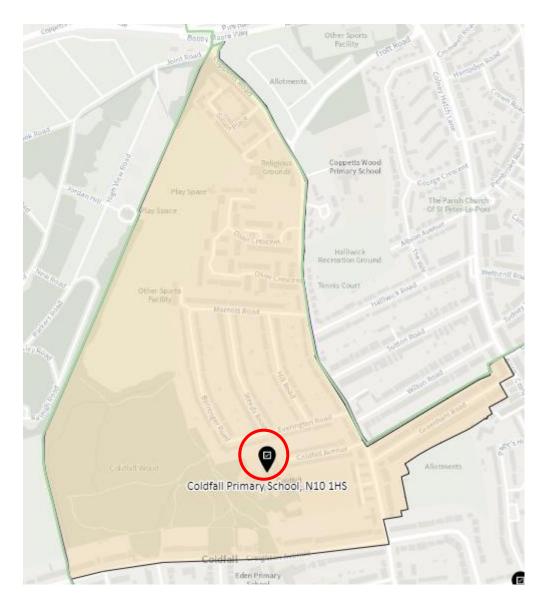

NOP-D FGR-C BRC-D NOP-A THL-A WEG-B WEG-A WEG-D TCL-A TCL- B FGR-B THL-C THL-B HRN-B NOP-B WEG-C MUH-B WEG-E HAR-A MUH-A HRN-A TCL-C SOT-A HRN-D TCL-D SOT-D HAR-B SES-A (TBC) HRN-E MUH-C STA-B SOT-B CEN-A HAR-C HGH-A HEG-B HEG-A SES-B STG-A HGH-C SOT-C S-A HEG-C CEN-C CEN-B ■c STG-B HGH-B

STG- C

STG-CT

HGH-D

HAR-D

1. Ward: Alexandra Park

District: APK-A



#### District: APK-B



### District: APK-C



## 2. Ward: Bounds Green

District: BGR-A



## District: BGR- B



## District: BGR-C



### 3. Ward: Bruce Castle

District: BRC-A



#### District: BCR-B



#### District: BRC-C



## District: BRC-D



4. Ward: Crouch End

District: CEN-A and District: CEN-B

See maps in appendix 1 for the new proposed boundaries

### District: CEN-C



#### 5. Ward: Fortis Green

District: FGR-A



### District: FGR-B



#### District: FGR-C



#### District: FGR-D



## 6. Ward: Harringay

District: HAR-A



#### District: HAR-B



## District: HAR-C



## District: HAR-D



## 7. Ward: Hermitage & Gardens

District: HEG-A



#### District: HEG-B



#### District: HEG-C



## 8. Ward: Highgate

District: HGH-A



## District: HGH-B



### District: HGH-C



### District: HGH-D



## 9. Ward: Hornsey

District: HRN-A



## District: HRN-B



# District: HRN-C



#### District: HRN- D



## District: HRN-E



#### 10. Ward: Muswell Hill

District: MUH-A



## District: MUH-B



## District: MUH-C



# 11. Ward: Noel Park

District: NOP-A



# District: NOP-B



# District: NOP-C



District: NOP-D



#### 12. Ward: Northumberland Park

District: NUP-A



#### District: NUP-B



## D