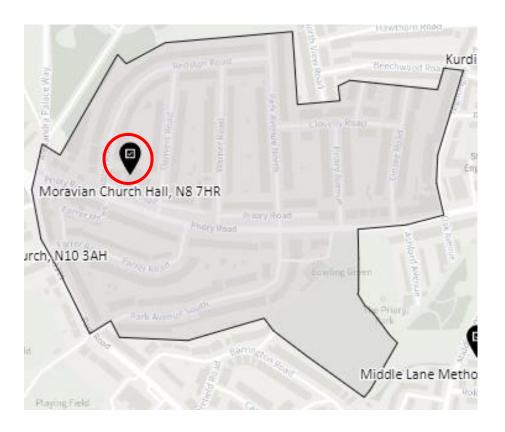

Green

District: BGR-A



## District: BGR- B



## District: BGR-C



### 3. Ward: Bruce Castle

District: BRC-A



#### District: BCR-B



#### District: BRC-C



## District: BRC-D



4. Ward: Crouch End

District: CEN-A and District: CEN-B

See maps in appendix 1 for the new proposed boundaries

### District: CEN-C



#### 5. Ward: Fortis Green

District: FGR-A



### District: FGR-B



#### District: FGR-C



#### District: FGR-D



## 6. Ward: Harringay

District: HAR-A



#### District: HAR-B



## District: HAR-C



## District: HAR-D



## 7. Ward: Hermitage & Gardens

District: HEG-A



#### District: HEG-B



#### District: HEG-C



## 8. Ward: Highgate

District: HGH-A



## District: HGH-B



### District: HGH-C



### District: HGH-D



## 9. Ward: Hornsey

District: HRN-A



## District: HRN-B



# District: HRN-C



#### District: HRN- D



## District: HRN-E



#### 10. Ward: Muswell Hill

District: MUH-A



## District: MUH-B



## District: MUH-C



# 11. Ward: Noel Park

District: NOP-A



# District: NOP-B



# District: NOP-C



District: NOP-D



#### 12. Ward: Northumberland Park

District: NUP-A



#### District: NUP-B



## District: NUP-C



#### District: NUP-D



#### 13. Ward: Seven Sisters

District: SES-A (location portable to be confirmed – the whole area is the Polling Place to allow the most suitable location to be identified at the time of use)



#### District: SES-B



#### 14. Ward: South Tottenham

District: SOT-A



#### District: SOT-B



## District: SOT-C



## District: SOT-D



#### 15. Ward: St Ann's

District: STA-A



# Dist