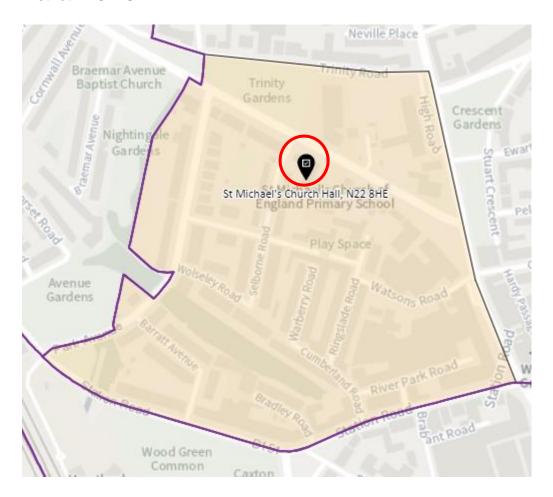

# District: STA-B



## District: STA-C



## 16. Ward: Stroud Green

District: STG-A



# District: STG-B



District: STG-C



District: STG-CT



## 17. Ward: Tottenham Central

District: TCL-A



# District: TCL-B



# District: TCL-C



# District: TCL-D



## 18. Ward Name: Tottenham Hale

District: THL-A



#### District: THL-B



# District: THL-C



## 19. Ward: West Green

District: WEG- A



District: WEG-AH



## District: WEG-B



## District: WEG-C



# District: WEG-D



District: WEG-E



## 20. Ward: White Hart Lane

District: WHL-A



# District: WHL-BH



## District: WHL-C



# District: WHL-D



## 21. Ward: Woodside

District: WOD-A



Note -Polling station name reads: New Testament Church of God, N22 5AA

District: WOD-AT



District: WOD-B



## District: WOD-C



## District: WOD-D