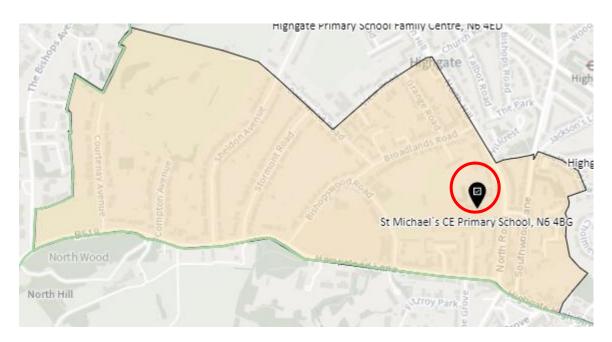

District: APK-A



#### District: APK-B



### District: APK-C



## 2. Ward: Bounds Green

District: BGR-A



## District: BGR- B



## District: BGR-C



### 3. Ward: Bruce Castle

District: BRC-A



#### District: BCR-B



#### District: BRC-C



## District: BRC-D



4. Ward: Crouch End

District: CEN-A and District: CEN-B

See maps in appendix 1 for the new proposed boundaries

### District: CEN-C



#### 5. Ward: Fortis Green

District: FGR-A



### District: FGR-B



#### District: FGR-C



#### District: FGR-D



## 6. Ward: Harringay

District: HAR-A



#### District: HAR-B



## District: HAR-C



## District: HAR-D



## 7. Ward: Hermitage & Gardens

District: HEG-A



#### District: HEG-B



#### District: HEG-C



## 8. Ward: Highgate

District: HGH-A



## District: HGH-B



### District: HGH-C



### District: HGH-D



## 9. Ward: Hornsey

District: HRN-A



## District: HRN-B



# District: HRN-C



#### District: HRN- D



## District: HRN-E



#### 10. Ward: Muswell Hill

District: MUH-A



## District: MUH-B



## District: MUH-C



# 11. Ward: Noel Park

District: NOP-A



# District: NOP-B



# District: NOP-C



District: NOP-D



#### 12. Ward: Northumberland Park

District: NUP-A



#### District: NUP-B



## District: NUP-C



#### District: NUP-D



#### 13. Ward: Seven Sisters

District: SES-A (location portable to be confirmed – the whole area is the Polling Place to allow the most suitable location to be identified at the time of use)



#### District: SES-B



#### 14. Ward: South Tottenham

District: SOT-A



#### District: SOT-B



## Distr