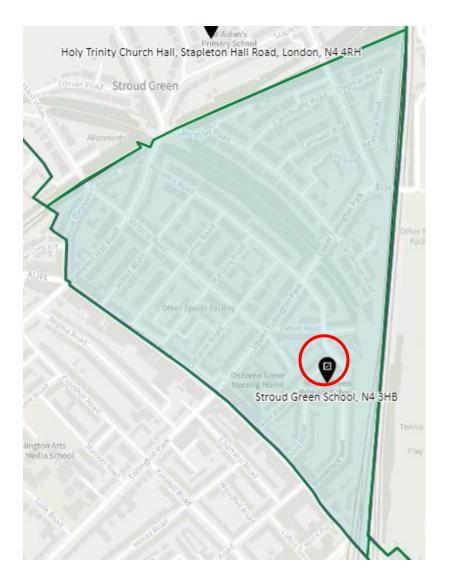

## 16. Ward: Stroud Green

District: STG-A

# District: STG-B

District: STG-C

District: STG-CT