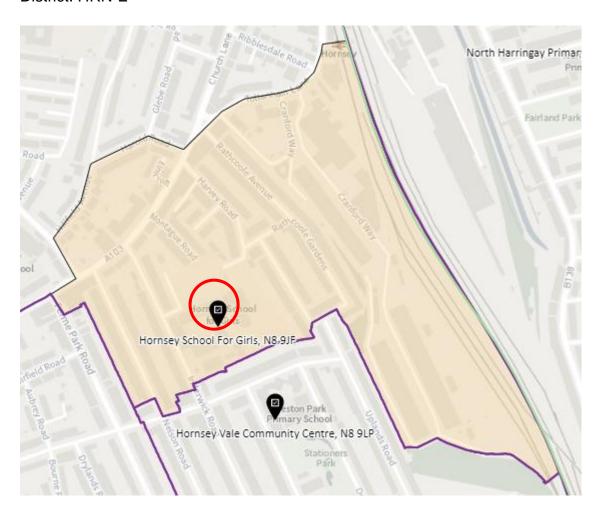

Castle

District: BRC-A



#### District: BCR-B



#### District: BRC-C



## District: BRC-D



4. Ward: Crouch End

District: CEN-A and District: CEN-B

See maps in appendix 1 for the new proposed boundaries

### District: CEN-C



#### 5. Ward: Fortis Green

District: FGR-A



### District: FGR-B



#### District: FGR-C



#### District: FGR-D



## 6. Ward: Harringay

District: HAR-A



#### District: HAR-B



## District: HAR-C



## District: HAR-D



## 7. Ward: Hermitage & Gardens

District: HEG-A



#### District: HEG-B



#### District: HEG-C



## 8. Ward: Highgate

District: HGH-A



## District: HGH-B



### District: HGH-C



### District: HGH-D



## 9. Ward: Hornsey

District: HRN-A



## District: HRN-B



# District: HRN-C



#### District: HRN- D



## District: HRN-E



#### 10. Ward: Muswell Hill

District: MUH-A



## District: MUH-B



## District: MUH-C



# 11. Ward: Noel Park

District: NOP-A



# District: NOP-B



# District: NOP-C



District: NOP-D



#### 12. Ward: Northumberland Park

District: NUP-A



#### District: NUP-B



## District: NUP-C



#### District: NUP-D



#### 13. Ward: Seven Sisters

District: SES-A (location portable to be confirmed – the whole area is the Polling Place to allow the most suitable location to be identified at the time of use)



#### District: SES-B



#### 14. Ward: South Tottenham

District: SOT-A



#### District: SOT-B



## District: SOT-C



## District: SOT-D



#### 15. Ward: St Ann's

District: STA-A



# District: STA-B



## District: STA-C



## 16. Ward: Stroud Green

District: STG-A



# Distr