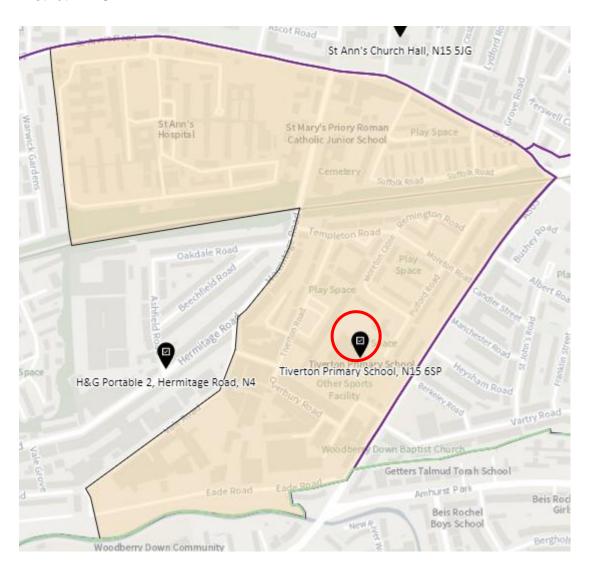

## 7. Ward: Hermitage & Gardens

District: HEG-A

#### District: HEG-B

#### District: HEG-C