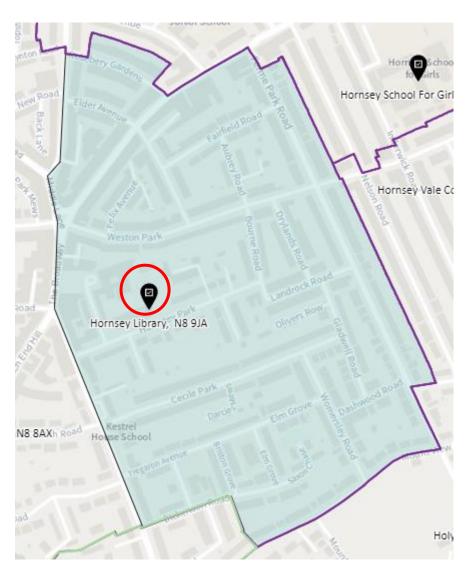

UP-D BGR-C WHL-D WHL-C APK-B FGR-A WOD-C NOP-G NOP-D FGR-C BRC-D NOP-A THL-A WEG-B WEG-A WEG-D TCL-A TCL- B FGR-B THL-C THL-B HRN-B NOP-B WEG-C MUH-B WEG-E HAR-A MUH-A HRN-A TCL-C SOT-A HRN-D TCL-D SOT-D HAR-B SES-A (TBC) HRN-E MUH-C STA-B SOT-B CEN-A HAR-C HGH-A HEG-B HEG-A SES-B STG-A HGH-C SOT-C S-A HEG-C CEN-C CEN-B ■c STG-B HGH-B

STG- C

STG-CT

HGH-D

HAR-D

1. Ward: Alexandra Park

District: APK-A



#### District: APK-B



### District: APK-C



## 2. Ward: Bounds Green

District: BGR-A



## District: BGR- B



## District: BGR-C



### 3. Ward: Bruce Castle

District: BRC-A



#### District: BCR-B



#### District: BRC-C



## District: BRC-D



4. Ward: Crouch End

District: CEN-A and District: CEN-B

See maps in appendix 1 for the new proposed boundaries

### District: CEN-C



#### 5. Ward: Fortis Green

District: FGR-A



### District: FGR-B



#### District: FGR-C



#### District: FGR-D



## 6. Ward: Harringay

District: HAR-A



#### District: HAR-B



## District: HAR-C



## District: HAR-D



## 7. Ward: Hermitage & Gardens

District: HEG-A



#### District: HEG-B



#### District: HEG-C



## 8. Ward: Highgate

District: HGH-A



## District: HGH-B



### District: HGH-C



### District: HGH-D



## 9. Ward: Hornsey

District: HRN-A



## District: HRN-B



# District: HRN-C



#### District: HRN- D



## District: HRN-E



#### 10. Ward: Muswell Hill

District: MUH-A



## District: MUH-B



## District: MUH-C



# 11. Ward: Noel Park

District: NOP-A



# District: NOP-B



# District: NOP-C



District: NOP-D



#### 12. Ward: Northumberland Park