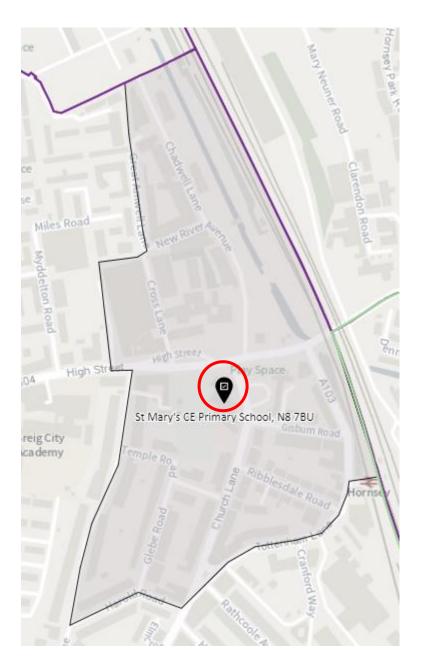

- B



## District: BGR-C



### 3. Ward: Bruce Castle

District: BRC-A



#### District: BCR-B



#### District: BRC-C



## District: BRC-D



4. Ward: Crouch End

District: CEN-A and District: CEN-B

See maps in appendix 1 for the new proposed boundaries

### District: CEN-C



#### 5. Ward: Fortis Green

District: FGR-A



### District: FGR-B



#### District: FGR-C



#### District: FGR-D



## 6. Ward: Harringay

District: HAR-A



#### District: HAR-B



## District: HAR-C



## District: HAR-D



## 7. Ward: Hermitage & Gardens

District: HEG-A



#### District: HEG-B



#### District: HEG-C



## 8. Ward: Highgate

District: HGH-A



## District: HGH-B



### District: HGH-C



### District: HGH-D



## 9. Ward: Hornsey

District: HRN-A



## District: HRN-B



# District: HRN-C



#### District: HRN- D



## District: HRN-E



#### 10. Ward: Muswell Hill

District: MUH-A



## District: MUH-B



## District: MUH-C



# 11. Ward: Noel Park

District: NOP-A



# District: NOP-B



# District: NOP-C



District: NOP-D



#### 12. Ward: Northumberland Park

District: NUP-A



#### District: NUP-B



## District: NUP-C



#### District: NUP-D



#### 13. Ward: Seven Sisters

District: SES-A (location portable to be confirmed – the whole area is the Polling Place to allow the most suitable location to be identified at the time of use)



#### District: SES-B



#### 14. Ward: South Tottenham

District: SOT-A



#### District: SOT-B



## District: SOT-C



## District: SOT-D



#### 15. Ward: St Ann's

District: STA-A



# District: STA-B



## District: STA-C



## 16.