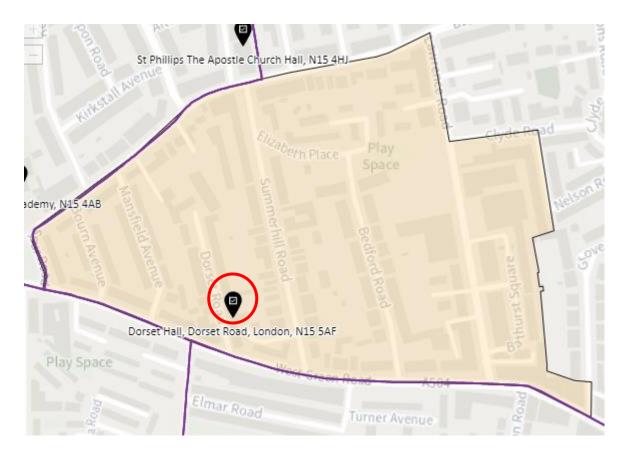

ct: NOP-B



# District: NOP-C



District: NOP-D



#### 12. Ward: Northumberland Park

District: NUP-A



#### District: NUP-B



## District: NUP-C



#### District: NUP-D



#### 13. Ward: Seven Sisters

District: SES-A (location portable to be confirmed – the whole area is the Polling Place to allow the most suitable location to be identified at the time of use)



#### District: SES-B



#### 14. Ward: South Tottenham

District: SOT-A



#### District: SOT-B



## District: SOT-C



## District: SOT-D



#### 15. Ward: St Ann's

District: STA-A



# District: STA-B



## District: STA-C



## 16. Ward: Stroud Green

District: STG-A



# District: STG-B



District: STG-C



District: STG-CT



## 17. Ward: Tottenham Central

District: TCL-A



# District: TCL-B



# District: TCL-C



# District: TCL-D



## 18. Ward Name: Tottenham Hale

District: THL-A



#### District: THL-B



# District: THL-C



## 19. Ward: West Green

District: WEG- A



District: WEG-AH



## District: WEG-B



## District: WEG-C



# District: WEG-D



District: WEG-E



## 20. Ward: White Hart Lane

District: WHL-A



# District: WHL-BH



## District: WHL-C



# District: WHL-D



## 21. Ward: Woodside

District: WOD-A



Note -Polling station name reads: New Testament Church of God, N22 5AA

District: WOD-AT



District: WOD-B



## District: WOD-C



## District: WOD-D