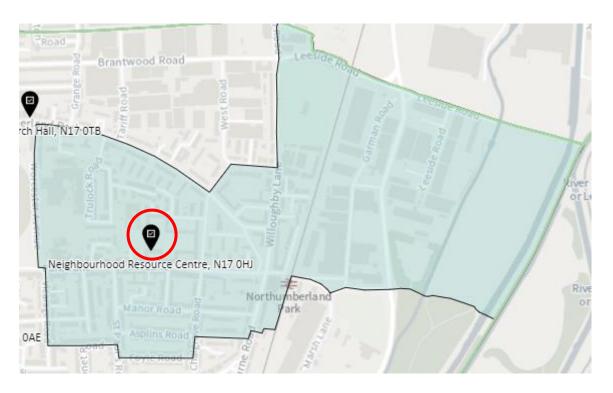

FGR-B



#### District: FGR-C



#### District: FGR-D



## 6. Ward: Harringay

District: HAR-A



#### District: HAR-B



## District: HAR-C



## District: HAR-D



## 7. Ward: Hermitage & Gardens

District: HEG-A



#### District: HEG-B



#### District: HEG-C



## 8. Ward: Highgate

District: HGH-A



## District: HGH-B



### District: HGH-C



### District: HGH-D



## 9. Ward: Hornsey

District: HRN-A



## District: HRN-B



# District: HRN-C



#### District: HRN- D



## District: HRN-E



#### 10. Ward: Muswell Hill

District: MUH-A



## District: MUH-B



## District: MUH-C



# 11. Ward: Noel Park

District: NOP-A



# District: NOP-B



# District: NOP-C



District: NOP-D



#### 12. Ward: Northumberland Park

District: NUP-A



#### District: NUP-B



## District: NUP-C



#### District: NUP-D



#### 13. Ward: Seven Sisters

District: SES-A (location portable to be confirmed – the whole area is the Polling Place to allow the most suitable location to be identified at the time of use)



#### District: SES-B



#### 14. Ward: South Tottenham

District: SOT-A



#### District: SOT-B



## District: SOT-C



## District: SOT-D



#### 15. Ward: St Ann's

District: STA-A



# District: STA-B



## District: STA-C



## 16. Ward: Stroud Green

District: STG-A



# District: STG-B



District: STG-C



District: STG-CT



## 17. Ward: Tottenham Central

District: TCL-A



# District: TCL-B



# District: TCL-C



# District: TCL-D



## 18. Ward Name: Tottenham Hale

District: THL-A



#### District: THL-B



# District: THL-C



## 19. Ward: West Green

Distri