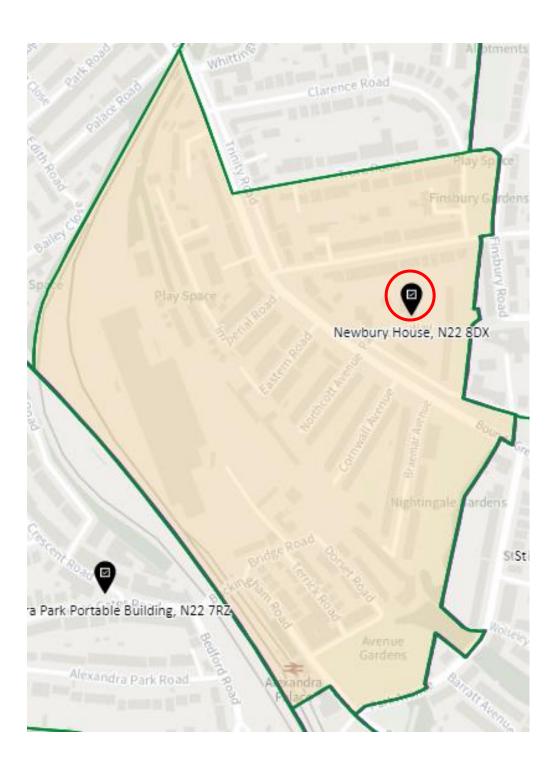

& Wood<br>Green | WOD-D  | Winkfield Resource Centre, 33 Winkfield Road, London, N22 5RP                    |

#### Whole borough map showing proposed changes WOD-AT APK-A BRC-B WOD-A NUP-A BGR-A BRC-A BGR-B NUP-C WOD-B WHL-A BRC-C WOD-D APK-C WHL-BH NUP-D BGR-C WHL-D WHL-C APK-B FGR-A WOD-C NOP-G NOP-D FGR-C BRC-D NOP-A THL-A WEG-B WEG-A WEG-D TCL-A TCL- B FGR-B THL-C THL-B HRN-B NOP-B WEG-C MUH-B WEG-E HAR-A MUH-A HRN-A TCL-C SOT-A HRN-D TCL-D SOT-D HAR-B SES-A (TBC) HRN-E MUH-C STA-B SOT-B CEN-A HAR-C HGH-A HEG-B HEG-A SES-B STG-A HGH-C SOT-C S-A HEG-C CEN-C CEN-B ■c STG-B HGH-B

STG- C

STG-CT

HGH-D

HAR-D

1. Ward: Alexandra Park

District: APK-A



#### District: APK-B



### District: APK-C



## 2. Ward: Bounds Green

District: BGR-A



## District: BGR- B



## District: BGR-C



### 3. Ward: Bruce Castle

District: BRC-A



#### District: BCR-B



#### District: BRC-C



## District: BRC-D



4. Ward: Crouch End

District: CEN-A and District: CEN-B

See maps in appendix 1 for the new proposed boundaries

### District: CEN-C



#### 5. Ward: Fortis Green

District: FGR-A



### District: FGR-B



#### District: FGR-C



#### District: FGR-D



## 6. Ward: Harringay

District: HAR-A



#### District: HAR-B



## District: HAR-C



## District: HAR-D



## 7. Ward: Hermitage & Gardens

District: HEG-A



#### District: HEG-B



#### District: HEG-C



## 8. Ward: Highgate

District: HGH-A



## District: HGH-B



### District: HGH-C



### District: HGH-D



## 9. Ward: Hornsey

District: HRN-A



## District: HRN-B



# District: HRN-C



#### District: HRN- D