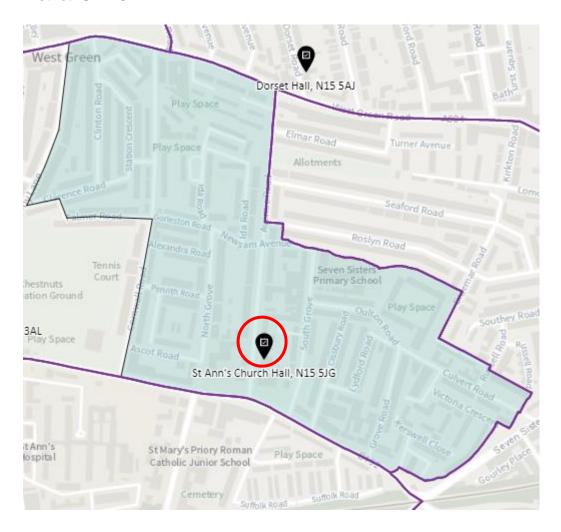

HRN-C



#### District: HRN- D



## District: HRN-E



#### 10. Ward: Muswell Hill

District: MUH-A



## District: MUH-B



## District: MUH-C



# 11. Ward: Noel Park

District: NOP-A



# District: NOP-B



# District: NOP-C



District: NOP-D



#### 12. Ward: Northumberland Park

District: NUP-A



#### District: NUP-B



## District: NUP-C



#### District: NUP-D



#### 13. Ward: Seven Sisters

District: SES-A (location portable to be confirmed – the whole area is the Polling Place to allow the most suitable location to be identified at the time of use)



#### District: SES-B



#### 14. Ward: South Tottenham

District: SOT-A



#### District: SOT-B



## District: SOT-C



## District: SOT-D



#### 15. Ward: St Ann's

District: STA-A



# District: STA-B



## District: STA-C



## 16. Ward: Stroud Green

District: STG-A



# District: STG-B



District: STG-C



District: STG-CT



## 17. Ward: Tottenham Central

District: TCL-A



# District: TCL-B



# District: TCL-C



# District: TCL-D



## 18. Ward Name: Tottenham Hale

District: THL-A



#### District: THL-B



# District: THL-C



## 19. Ward: West Green

District: WEG- A



District: WEG-AH



## District: WEG-B



## District: WEG-C



# District: WEG-D



District: WEG-E



## 20. Ward: White Hart Lane

District: WHL-A



# District: WHL-BH



## District: WHL-C



# District: WHL-D



## 21. Ward: Woodside

District: WOD-A



Note -Polling station name reads: New Testament Church of God, N22 5AA

District: WOD-AT



District: WOD-B



## District: WOD-C



## District: WOD-D