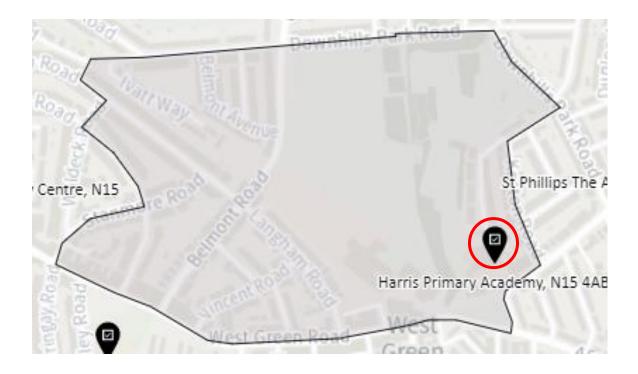

le area is the Polling Place to allow the most suitable location to be identified at the time of use)



#### District: SES-B



#### 14. Ward: South Tottenham

District: SOT-A



#### District: SOT-B



## District: SOT-C



## District: SOT-D



#### 15. Ward: St Ann's

District: STA-A



# District: STA-B



## District: STA-C



## 16. Ward: Stroud Green

District: STG-A



# District: STG-B



District: STG-C



District: STG-CT



## 17. Ward: Tottenham Central

District: TCL-A



# District: TCL-B



# District: TCL-C



# District: TCL-D



## 18. Ward Name: Tottenham Hale

District: THL-A



#### District: THL-B



# District: THL-C



## 19. Ward: West Green

District: WEG- A



District: WEG-AH



## District: WEG-B



## District: WEG-C



# District: WEG-D



District: WEG-E



## 20. Ward: White Hart Lane

District: WHL-A



# District: WHL-BH



## District: WHL-C



# District: WHL-D



## 21. Ward: Woodside

District: WOD-A



Note -Polling station name reads: New Testament Church of God, N22 5AA

District: WOD-AT



District: WOD-B



## District: WOD-C



## District: WOD-D