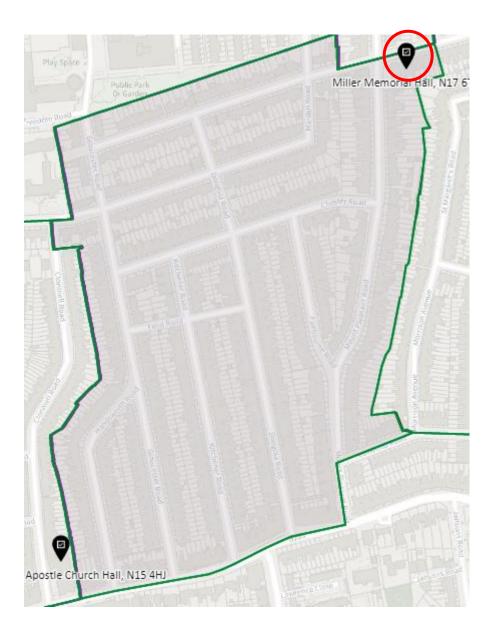

rd: Noel Park

District: NOP-A



# District: NOP-B



# District: NOP-C



District: NOP-D



#### 12. Ward: Northumberland Park

District: NUP-A



#### District: NUP-B



## District: NUP-C



#### District: NUP-D



#### 13. Ward: Seven Sisters

District: SES-A (location portable to be confirmed – the whole area is the Polling Place to allow the most suitable location to be identified at the time of use)



#### District: SES-B



#### 14. Ward: South Tottenham

District: SOT-A



#### District: SOT-B



## District: SOT-C



## District: SOT-D



#### 15. Ward: St Ann's

District: STA-A



# District: STA-B



## District: STA-C



## 16. Ward: Stroud Green

District: STG-A



# District: STG-B



District: STG-C



District: STG-CT



## 17. Ward: Tottenham Central

District: TCL-A



# District: TCL-B



# District: TCL-C



# District: TCL-D



## 18. Ward Name: Tottenham Hale

District: THL-A



#### District: THL-B



# District: THL-C



## 19. Ward: West Green

District: WEG- A



District: WEG-AH



## District: WEG-B



## District: WEG-C



# District: WEG-D



District: WEG-E



## 20. Ward: White Hart Lane

District: WHL-A



# District: WHL-BH



## District: WHL-C



# District: WHL-D



## 21. Ward: Woodside

District: WOD-A



Note -Polling station name reads: New Testament Church of God, N22 5AA

District: WOD-AT



District: WOD-B



## District: WOD-C



## District: WOD-D