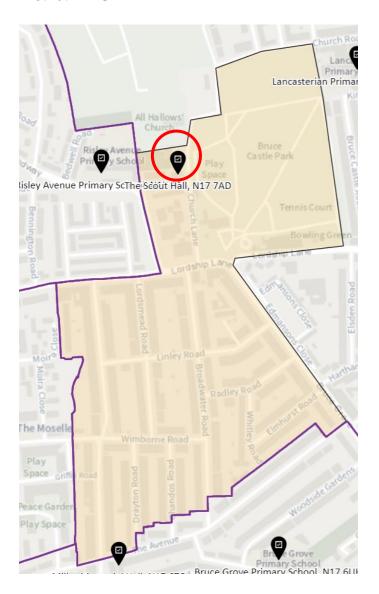

## District: BRC-D

4. Ward: Crouch End

District: CEN-A and District: CEN-B

See maps in appendix 1 for the new proposed boundaries