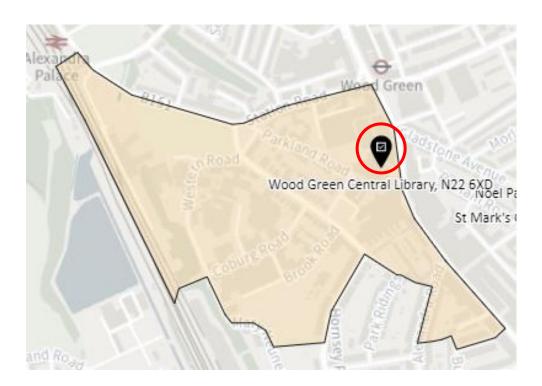

and District: CEN-B

See maps in appendix 1 for the new proposed boundaries

### District: CEN-C



#### 5. Ward: Fortis Green

District: FGR-A



### District: FGR-B



#### District: FGR-C



#### District: FGR-D



## 6. Ward: Harringay

District: HAR-A



#### District: HAR-B



## District: HAR-C



## District: HAR-D



## 7. Ward: Hermitage & Gardens

District: HEG-A



#### District: HEG-B



#### District: HEG-C



## 8. Ward: Highgate

District: HGH-A



## District: HGH-B



### District: HGH-C



### District: HGH-D



## 9. Ward: Hornsey

District: HRN-A



## District: HRN-B



# District: HRN-C



#### District: HRN- D



## District: HRN-E



#### 10. Ward: Muswell Hill

District: MUH-A



## District: MUH-B



## District: MUH-C



# 11. Ward: Noel Park

District: NOP-A



# District: NOP-B



# District: NOP-C



District: NOP-D



#### 12. Ward: Northumberland Park

District: NUP-A



#### District: NUP-B



## District: NUP-C



#### District: NUP-D



#### 13. Ward: Seven Sisters

District: SES-A (location portable to be confirmed – the whole area is the Polling Place to allow the most suitable location to be identified at the time of use)



#### District: SES-B



#### 14. Ward: South Tottenham

District: SOT-A



#### District: SOT-B



## District: SOT-C



## District: SOT-D



#### 15. Ward: St Ann's

District: STA-A



# District: STA-B



## District: STA-C



## 16. Ward: Stroud Green

District: STG-A



# District: STG-B



District: STG-C



District: STG-CT



## 17. Ward: Tottenham Central

District: TCL-A



# District: TCL-B



# Distric