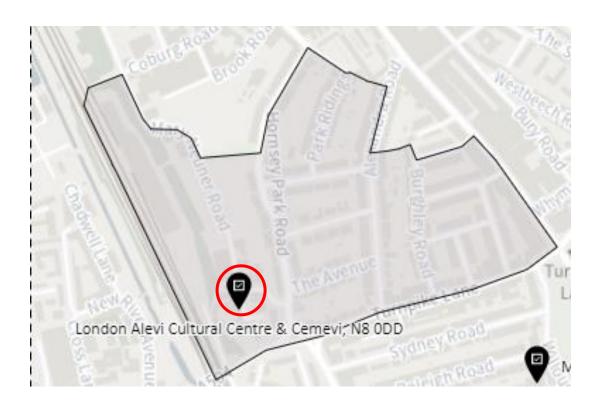

See maps in appendix 1 for the new proposed boundaries

### District: CEN-C



#### 5. Ward: Fortis Green

District: FGR-A



### District: FGR-B



#### District: FGR-C



#### District: FGR-D



## 6. Ward: Harringay

District: HAR-A



#### District: HAR-B



## District: HAR-C



## District: HAR-D



## 7. Ward: Hermitage & Gardens

District: HEG-A



#### District: HEG-B



#### District: HEG-C



## 8. Ward: Highgate

District: HGH-A



## District: HGH-B



### District: HGH-C



### District: HGH-D



## 9. Ward: Hornsey

District: HRN-A



## District: HRN-B



# District: HRN-C



#### District: HRN- D



## District: HRN-E



#### 10. Ward: Muswell Hill

District: MUH-A



## District: MUH-B



## District: MUH-C



# 11. Ward: Noel Park

District: NOP-A



# District: NOP-B



# District: NOP-C



District: NOP-D



#### 12. Ward: Northumberland Park

District: NUP-A



#### District: NUP-B



## District: NUP-C



#### District: NUP-D



#### 13. Ward: Seven Sisters

District: SES-A (location portable to be confirmed – the whole area is the Polling Place to allow the most suitable location to be identified at the time of use)



#### District: SES-B



#### 14. Ward: South Tottenham

District: SOT-A



#### District: SOT-B



## District: SOT-C



## District: SOT-D



#### 15. Ward: St Ann's

District: STA-A



# District: STA-B



## District: STA-C



## 16. Ward: Stroud Green

District: STG-A



# District: STG-B



District: STG-C



District: STG-CT



## 17. Ward: Tottenham Central

District: TCL-A



# District: TCL-B



# District: TCL-C



# Distric