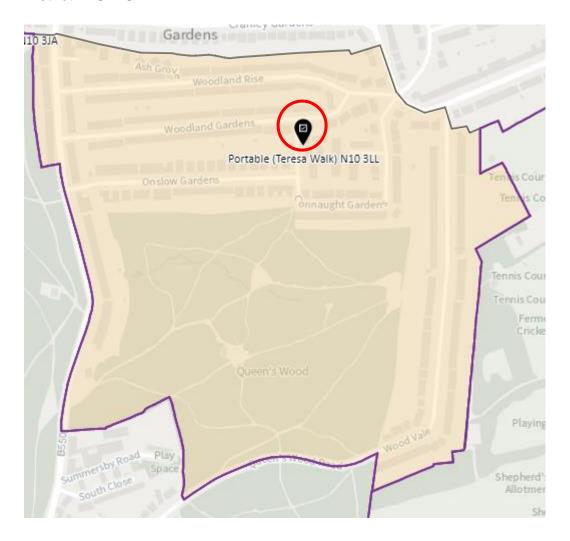

-D



4. Ward: Crouch End

District: CEN-A and District: CEN-B

See maps in appendix 1 for the new proposed boundaries

### District: CEN-C



#### 5. Ward: Fortis Green

District: FGR-A



### District: FGR-B



#### District: FGR-C



#### District: FGR-D



## 6. Ward: Harringay

District: HAR-A



#### District: HAR-B



## District: HAR-C



## District: HAR-D



## 7. Ward: Hermitage & Gardens

District: HEG-A



#### District: HEG-B



#### District: HEG-C



## 8. Ward: Highgate

District: HGH-A



## District: HGH-B



### District: HGH-C



### District: HGH-D



## 9. Ward: Hornsey

District: HRN-A



## District: HRN-B



# District: HRN-C



#### District: HRN- D



## District: HRN-E



#### 10. Ward: Muswell Hill

District: MUH-A



## District: MUH-B



## District: MUH-C



# 11. Ward: Noel Park

District: NOP-A



# District: NOP-B



# District: NOP-C



District: NOP-D



#### 12. Ward: Northumberland Park

District: NUP-A



#### District: NUP-B



## District: NUP-C



#### District: NUP-D



#### 13. Ward: Seven Sisters

District: SES-A (location portable to be confirmed – the whole area is the Polling Place to allow the most suitable location to be identified at the time of use)



#### District: SES-B



#### 14. Ward: South Tottenham

District: SOT-A



#### District: SOT-B



## District: SOT-C



## District: SOT-D



#### 15. Ward: St Ann's

District: STA-A



# District: STA-B



## District: STA-C



## 16. Ward: Stroud Green

District: STG-A



# District: STG-B



District: STG-C



District: STG-CT



## 17. Ward: Tottenham Central

Distric