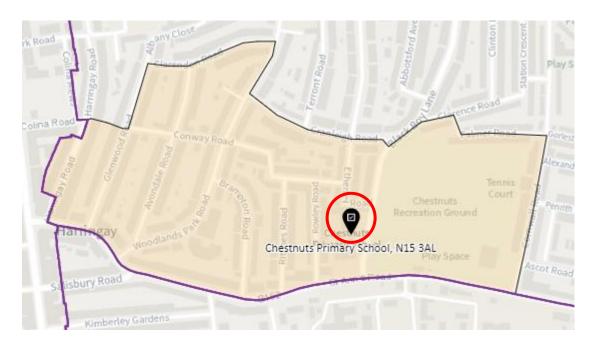

: HRN-B



# District: HRN-C



#### District: HRN- D



## District: HRN-E



#### 10. Ward: Muswell Hill

District: MUH-A



## District: MUH-B



## District: MUH-C



# 11. Ward: Noel Park

District: NOP-A



# District: NOP-B



# District: NOP-C



District: NOP-D



#### 12. Ward: Northumberland Park

District: NUP-A



#### District: NUP-B



## District: NUP-C



#### District: NUP-D



#### 13. Ward: Seven Sisters

District: SES-A (location portable to be confirmed – the whole area is the Polling Place to allow the most suitable location to be identified at the time of use)



#### District: SES-B



#### 14. Ward: South Tottenham

District: SOT-A



#### District: SOT-B



## District: SOT-C



## District: SOT-D



#### 15. Ward: St Ann's

District: STA-A



# District: STA-B



## District: STA-C



## 16. Ward: Stroud Green

District: STG-A



# District: STG-B



District: STG-C



District: STG-CT



## 17. Ward: Tottenham Central

District: TCL-A



# District: TCL-B



# District: TCL-C



# District: TCL-D



## 18. Ward Name: Tottenham Hale

District: THL-A



#### District: THL-B



# District: THL-C



## 19. Ward: West Green

District: WEG- A



District: WEG-AH



## District: WEG-B



## District: WEG-C



# District: WEG-D



District: WEG-E



## 20. Ward: White Hart Lane

District: WHL-A



# District: WHL-BH



## District: WHL-C



# District: WHL-D



## 21. Ward: Woodside

District: WOD-A



Note -Polling station name reads: New Testament Church of God, N22 5AA

District: WOD-AT



District: WOD-B



## District: WOD-C



## District: WOD-D