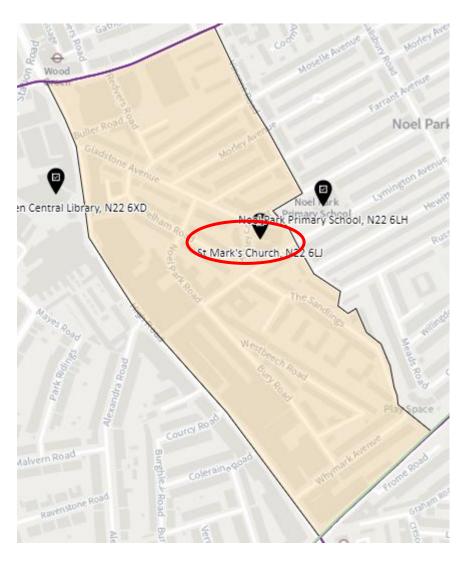

1 for the new proposed boundaries

### District: CEN-C



#### 5. Ward: Fortis Green

District: FGR-A



### District: FGR-B



#### District: FGR-C



#### District: FGR-D



## 6. Ward: Harringay

District: HAR-A



#### District: HAR-B



## District: HAR-C



## District: HAR-D



## 7. Ward: Hermitage & Gardens

District: HEG-A



#### District: HEG-B



#### District: HEG-C



## 8. Ward: Highgate

District: HGH-A



## District: HGH-B



### District: HGH-C



### District: HGH-D



## 9. Ward: Hornsey

District: HRN-A



## District: HRN-B



# District: HRN-C



#### District: HRN- D



## District: HRN-E



#### 10. Ward: Muswell Hill

District: MUH-A



## District: MUH-B



## District: MUH-C



# 11. Ward: Noel Park

District: NOP-A



# District: NOP-B



# District: NOP-C



District: NOP-D



#### 12. Ward: Northumberland Park

District: NUP-A



#### District: NUP-B



## District: NUP-C



#### District: NUP-D



#### 13. Ward: Seven Sisters

District: SES-A (location portable to be confirmed – the whole area is the Polling Place to allow the most suitable location to be identified at the time of use)



#### District: SES-B



#### 14. Ward: South Tottenham

District: SOT-A



#### District: SOT-B



## District: SOT-C



## District: SOT-D



#### 15. Ward: St Ann's

District: STA-A



# District: STA-B



## District: STA-C



## 16. Ward: Stroud Green

District: STG-A



# District: STG-B



District: STG-C



District: STG-CT



## 17. Ward: Tottenham Central

District: TCL-A



# District: TCL-B



# District: TCL-C



# District: TCL-D



## 18. Wa