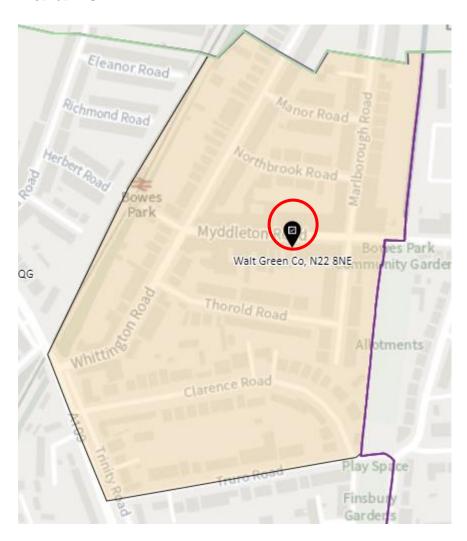

dside        | Hornsey & Wood<br>Green | WOD-D  | Winkfield Resource Centre, 33 Winkfield Road, London, N22 5RP                    |

#### Whole borough map showing proposed changes WOD-AT APK-A BRC-B WOD-A NUP-A BGR-A BRC-A BGR-B NUP-C WOD-B WHL-A BRC-C WOD-D APK-C WHL-BH NUP-D BGR-C WHL-D WHL-C APK-B FGR-A WOD-C NOP-G NOP-D FGR-C BRC-D NOP-A THL-A WEG-B WEG-A WEG-D TCL-A TCL- B FGR-B THL-C THL-B HRN-B NOP-B WEG-C MUH-B WEG-E HAR-A MUH-A HRN-A TCL-C SOT-A HRN-D TCL-D SOT-D HAR-B SES-A (TBC) HRN-E MUH-C STA-B SOT-B CEN-A HAR-C HGH-A HEG-B HEG-A SES-B STG-A HGH-C SOT-C S-A HEG-C CEN-C CEN-B ■c STG-B HGH-B

STG- C

STG-CT

HGH-D

HAR-D

1. Ward: Alexandra Park

District: APK-A



#### District: APK-B



### District: APK-C



## 2. Ward: Bounds Green

District: BGR-A



## District: BGR- B



## District: BGR-C



### 3. Ward: Bruce Castle

District: BRC-A



#### District: BCR-B



#### District: BRC-C



## District: BRC-D



4. Ward: Crouch End

District: CEN-A and District: CEN-B

See maps in appendix 1 for the new proposed boundaries

### District: CEN-C



#### 5. Ward: Fortis Green

District: FGR-A



### District: FGR-B



#### District: FGR-C



#### District: FGR-D



## 6. Ward: Harringay

District: HAR-A



#### District: HAR-B



## District: HAR-C



## District: HAR-D



## 7. Ward: Hermitage & Gardens

District: HEG-A



#### District: HEG-B



#### District: HEG-C



## 8. Ward: Highgate

District: HGH-A



## District: HGH-B



### District: HGH-C



### District: HGH-D



## 9. Ward: Hornsey

District: HRN-A



## District: HRN-B



# District: HRN-C



###