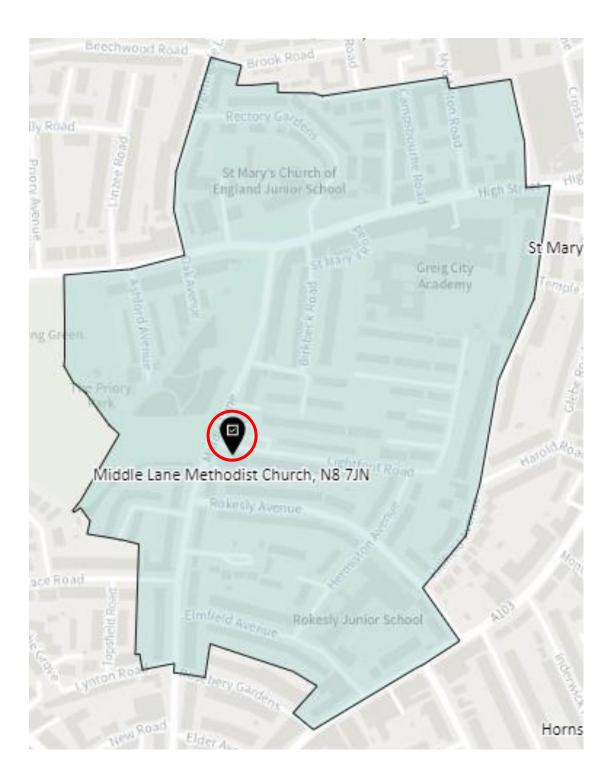

### 3. Ward: Bruce Castle

District: BRC-A



#### District: BCR-B



#### District: BRC-C



## District: BRC-D



4. Ward: Crouch End

District: CEN-A and District: CEN-B

See maps in appendix 1 for the new proposed boundaries

### District: CEN-C



#### 5. Ward: Fortis Green

District: FGR-A



### District: FGR-B



#### District: FGR-C



#### District: FGR-D



## 6. Ward: Harringay

District: HAR-A



#### District: HAR-B



## District: HAR-C



## District: HAR-D



## 7. Ward: Hermitage & Gardens

District: HEG-A



#### District: HEG-B



#### District: HEG-C



## 8. Ward: Highgate

District: HGH-A



## District: HGH-B



### District: HGH-C



### District: HGH-D



## 9. Ward: Hornsey

District: HRN-A



## District: HRN-B



# District: HRN-C



#### District: HRN- D



## District: HRN-E



#### 10. Ward: Muswell Hill

District: MUH-A



## District: MUH-B



## District: MUH-C



# 11. Ward: Noel Park

District: NOP-A



# District: NOP-B



# District: NOP-C



District: NOP-D



#### 12. Ward: Northumberland Park

District: NUP-A



#### District: NUP-B



## District: NUP-C



#### District: NUP-D



#### 13. Ward: Seven Sisters

District: SES-A (location portable to be confirmed – the whole area is the Polling Place to allow the most suitable location to be identified at the time of use)



#### District: SES-B



#### 14. Ward: South Tottenham

District: SOT-A



#### District: SOT-B



## District: SOT-C



## District: SOT-D



#### 15. Ward: St Ann's

District: STA-A



# District: STA-B



## District: STA-C



## 16. Ward: Stroud Green

Dist