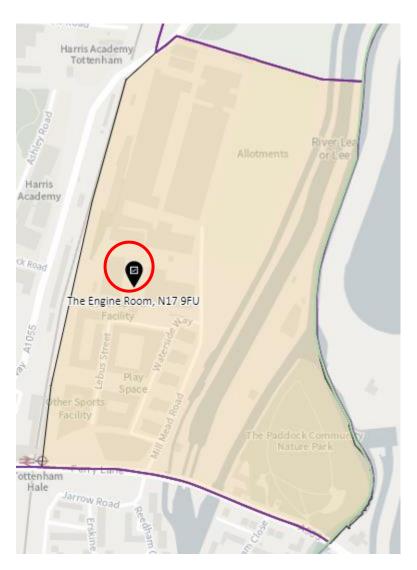

ct: NUP-B



## District: NUP-C



#### District: NUP-D



#### 13. Ward: Seven Sisters

District: SES-A (location portable to be confirmed – the whole area is the Polling Place to allow the most suitable location to be identified at the time of use)



#### District: SES-B



#### 14. Ward: South Tottenham

District: SOT-A



#### District: SOT-B



## District: SOT-C



## District: SOT-D



#### 15. Ward: St Ann's

District: STA-A



# District: STA-B



## District: STA-C



## 16. Ward: Stroud Green

District: STG-A



# District: STG-B



District: STG-C



District: STG-CT



## 17. Ward: Tottenham Central

District: TCL-A



# District: TCL-B



# District: TCL-C



# District: TCL-D



## 18. Ward Name: Tottenham Hale

District: THL-A



#### District: THL-B



# District: THL-C



## 19. Ward: West Green

District: WEG- A



District: WEG-AH



## District: WEG-B



## District: WEG-C



# District: WEG-D



District: WEG-E



## 20. Ward: White Hart Lane

District: WHL-A



# District: WHL-BH



## District: WHL-C



# District: WHL-D



## 21. Ward: Woodside

District: WOD-A



Note -Polling station name reads: New Testament Church of God, N22 5AA

District: WOD-AT



District: WOD-B



## District: WOD-C



## District: WOD-D