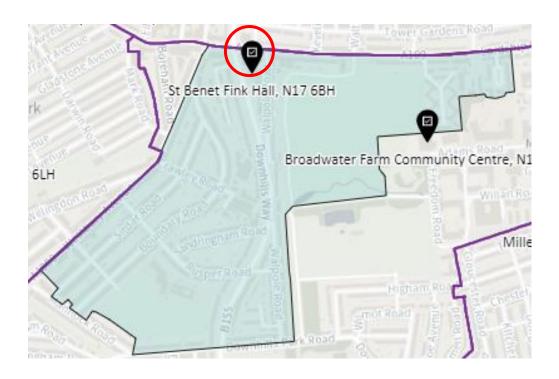

ict: NUP-D



#### 13. Ward: Seven Sisters

District: SES-A (location portable to be confirmed – the whole area is the Polling Place to allow the most suitable location to be identified at the time of use)



#### District: SES-B



#### 14. Ward: South Tottenham

District: SOT-A



#### District: SOT-B



## District: SOT-C



## District: SOT-D



#### 15. Ward: St Ann's

District: STA-A



# District: STA-B



## District: STA-C



## 16. Ward: Stroud Green

District: STG-A



# District: STG-B



District: STG-C



District: STG-CT



## 17. Ward: Tottenham Central

District: TCL-A



# District: TCL-B



# District: TCL-C



# District: TCL-D



## 18. Ward Name: Tottenham Hale

District: THL-A



#### District: THL-B



# District: THL-C



## 19. Ward: West Green

District: WEG- A



District: WEG-AH



## District: WEG-B



## District: WEG-C



# District: WEG-D



District: WEG-E



## 20. Ward: White Hart Lane

District: WHL-A



# District: WHL-BH



## District: WHL-C



# District: WHL-D



## 21. Ward: Woodside

District: WOD-A



Note -Polling station name reads: New Testament Church of God, N22 5AA

District: WOD-AT



District: WOD-B



## District: WOD-C



## District: WOD-D