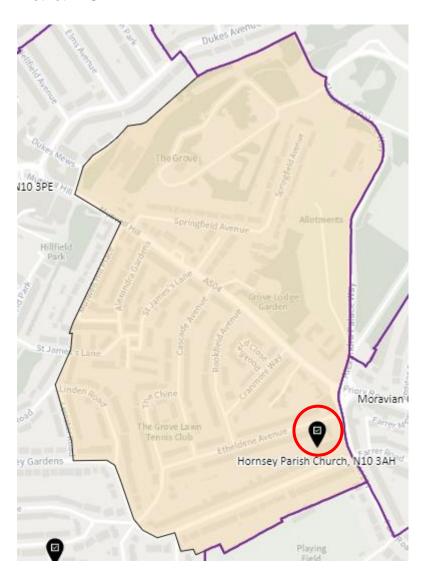

-C



## District: BRC-D



4. Ward: Crouch End

District: CEN-A and District: CEN-B

See maps in appendix 1 for the new proposed boundaries

### District: CEN-C



#### 5. Ward: Fortis Green

District: FGR-A



### District: FGR-B



#### District: FGR-C



#### District: FGR-D



## 6. Ward: Harringay

District: HAR-A



#### District: HAR-B



## District: HAR-C



## District: HAR-D



## 7. Ward: Hermitage & Gardens

District: HEG-A



#### District: HEG-B



#### District: HEG-C



## 8. Ward: Highgate

District: HGH-A



## District: HGH-B



### District: HGH-C



### District: HGH-D



## 9. Ward: Hornsey

District: HRN-A



## District: HRN-B



# District: HRN-C



#### District: HRN- D



## District: HRN-E



#### 10. Ward: Muswell Hill

District: MUH-A



## District: MUH-B



## District: MUH-C



# 11. Ward: Noel Park

District: NOP-A



# District: NOP-B



# District: NOP-C



District: NOP-D



#### 12. Ward: Northumberland Park

District: NUP-A



#### District: NUP-B



## District: NUP-C



#### District: NUP-D



#### 13. Ward: Seven Sisters

District: SES-A (location portable to be confirmed – the whole area is the Polling Place to allow the most suitable location to be identified at the time of use)



#### District: SES-B



#### 14. Ward: South Tottenham

District: SOT-A



#### District: SOT-B



## District: SOT-C



## District: SOT-D



#### 15. Ward: St Ann's

District: STA-A



# District: STA-B



## District: STA-C



## 16. Ward: Stroud Green

District: STG-A



# District: STG-B



District: STG-C



District: STG-CT



## 17. Ward: Tott