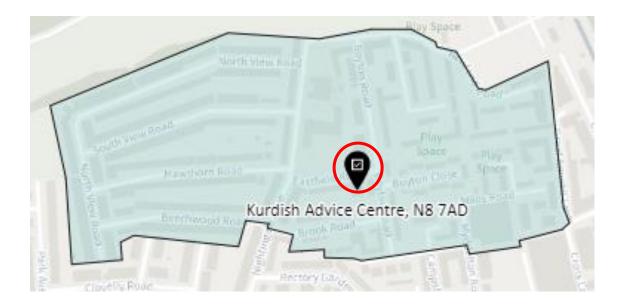

A



## District: BGR- B



## District: BGR-C



### 3. Ward: Bruce Castle

District: BRC-A



#### District: BCR-B



#### District: BRC-C



## District: BRC-D



4. Ward: Crouch End

District: CEN-A and District: CEN-B

See maps in appendix 1 for the new proposed boundaries

### District: CEN-C



#### 5. Ward: Fortis Green

District: FGR-A



### District: FGR-B



#### District: FGR-C



#### District: FGR-D



## 6. Ward: Harringay

District: HAR-A



#### District: HAR-B



## District: HAR-C



## District: HAR-D



## 7. Ward: Hermitage & Gardens

District: HEG-A



#### District: HEG-B



#### District: HEG-C



## 8. Ward: Highgate

District: HGH-A



## District: HGH-B



### District: HGH-C



### District: HGH-D



## 9. Ward: Hornsey

District: HRN-A



## District: HRN-B



# District: HRN-C



#### District: HRN- D



## District: HRN-E



#### 10. Ward: Muswell Hill

District: MUH-A



## District: MUH-B



## District: MUH-C



# 11. Ward: Noel Park

District: NOP-A



# District: NOP-B



# District: NOP-C



District: NOP-D



#### 12. Ward: Northumberland Park

District: NUP-A



#### District: NUP-B



## District: NUP-C



#### District: NUP-D



#### 13. Ward: Seven Sisters

District: SES-A (location portable to be confirmed – the whole area is the Polling Place to allow the most suitable location to be identified at the time of use)



#### District: SES-B



#### 14. Ward: South Tottenham

District: SOT-A



#### District: SOT-B



## District: SOT-C



## District: SOT-D



#### 15. Ward: St Ann's

District: STA-A



# District: STA-B



## Dist