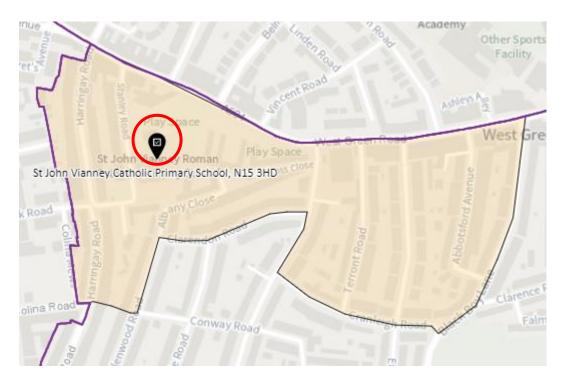

HRN-A



## District: HRN-B



# District: HRN-C



#### District: HRN- D



## District: HRN-E



#### 10. Ward: Muswell Hill

District: MUH-A



## District: MUH-B



## District: MUH-C



# 11. Ward: Noel Park

District: NOP-A



# District: NOP-B



# District: NOP-C



District: NOP-D



#### 12. Ward: Northumberland Park

District: NUP-A



#### District: NUP-B



## District: NUP-C



#### District: NUP-D



#### 13. Ward: Seven Sisters

District: SES-A (location portable to be confirmed – the whole area is the Polling Place to allow the most suitable location to be identified at the time of use)



#### District: SES-B



#### 14. Ward: South Tottenham

District: SOT-A



#### District: SOT-B



## District: SOT-C



## District: SOT-D



#### 15. Ward: St Ann's

District: STA-A



# District: STA-B



## District: STA-C



## 16. Ward: Stroud Green

District: STG-A



# District: STG-B



District: STG-C



District: STG-CT



## 17. Ward: Tottenham Central

District: TCL-A



# District: TCL-B



# District: TCL-C



# District: TCL-D



## 18. Ward Name: Tottenham Hale

District: THL-A



#### District: THL-B



# District: THL-C



## 19. Ward: West Green

District: WEG- A



District: WEG-AH



## District: WEG-B



## District: WEG-C



# District: WEG-D



District: WEG-E



## 20. Ward: White Hart Lane

District: WHL-A



# District: WHL-BH



## District: WHL-C



# District: WHL-D



## 21. Ward: Woodside

District: WOD-A



Note -Polling station name reads: New Testament Church of God, N22 5AA

District: WOD-AT



District: WOD-B



## District: WOD-C