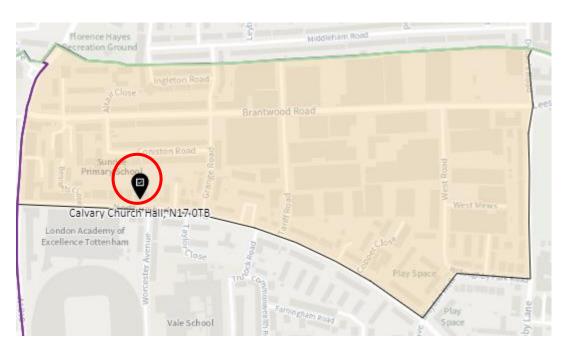

ortis Green

District: FGR-A



### District: FGR-B



#### District: FGR-C



#### District: FGR-D



## 6. Ward: Harringay

District: HAR-A



#### District: HAR-B



## District: HAR-C



## District: HAR-D



## 7. Ward: Hermitage & Gardens

District: HEG-A



#### District: HEG-B



#### District: HEG-C



## 8. Ward: Highgate

District: HGH-A



## District: HGH-B



### District: HGH-C



### District: HGH-D



## 9. Ward: Hornsey

District: HRN-A



## District: HRN-B



# District: HRN-C



#### District: HRN- D



## District: HRN-E



#### 10. Ward: Muswell Hill

District: MUH-A



## District: MUH-B



## District: MUH-C



# 11. Ward: Noel Park

District: NOP-A



# District: NOP-B



# District: NOP-C



District: NOP-D



#### 12. Ward: Northumberland Park

District: NUP-A



#### District: NUP-B



## District: NUP-C



#### District: NUP-D



#### 13. Ward: Seven Sisters

District: SES-A (location portable to be confirmed – the whole area is the Polling Place to allow the most suitable location to be identified at the time of use)



#### District: SES-B



#### 14. Ward: South Tottenham

District: SOT-A



#### District: SOT-B



## District: SOT-C



## District: SOT-D



#### 15. Ward: St Ann's

District: STA-A



# District: STA-B



## District: STA-C



## 16. Ward: Stroud Green

District: STG-A



# District: STG-B



District: STG-C



District: STG-CT



## 17. Ward: Tottenham Central

District: TCL-A



# District: TCL-B



# District: TCL-C



# District: TCL-D



## 18. Ward Name: Tottenham Hale

District: THL-A



#### District: THL-B



# Dist