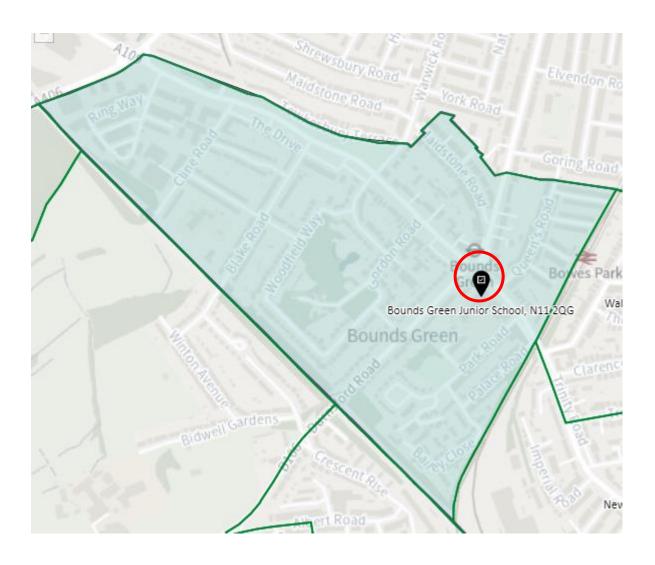

<br>November 2021 | Woodside        | Hornsey & Wood<br>Green | WOD-D  | Winkfield Resource Centre, 33 Winkfield Road, London, N22 5RP                    |

#### Whole borough map showing proposed changes WOD-AT APK-A BRC-B WOD-A NUP-A BGR-A BRC-A BGR-B NUP-C WOD-B WHL-A BRC-C WOD-D APK-C WHL-BH NUP-D BGR-C WHL-D WHL-C APK-B FGR-A WOD-C NOP-G NOP-D FGR-C BRC-D NOP-A THL-A WEG-B WEG-A WEG-D TCL-A TCL- B FGR-B THL-C THL-B HRN-B NOP-B WEG-C MUH-B WEG-E HAR-A MUH-A HRN-A TCL-C SOT-A HRN-D TCL-D SOT-D HAR-B SES-A (TBC) HRN-E MUH-C STA-B SOT-B CEN-A HAR-C HGH-A HEG-B HEG-A SES-B STG-A HGH-C SOT-C S-A HEG-C CEN-C CEN-B ■c STG-B HGH-B

STG- C

STG-CT

HGH-D

HAR-D

1. Ward: Alexandra Park

District: APK-A



#### District: APK-B



### District: APK-C



## 2. Ward: Bounds Green

District: BGR-A



## District: BGR- B



## District: BGR-C



### 3. Ward: Bruce Castle

District: BRC-A



#### District: BCR-B



#### District: BRC-C



## District: BRC-D



4. Ward: Crouch End

District: CEN-A and District: CEN-B

See maps in appendix 1 for the new proposed boundaries

### District: CEN-C



#### 5. Ward: Fortis Green

District: FGR-A



### District: FGR-B



#### District: FGR-C



#### District: FGR-D



## 6. Ward: Harringay

District: HAR-A



#### District: HAR-B



## District: HAR-C



## District: HAR-D



## 7. Ward: Hermitage & Gardens

District: HEG-A



#### District: HEG-B



#### District: HEG-C



## 8. Ward: Highgate

District: HGH-A



## District: HGH-B



### District: HGH-C



### District: HGH-D



## 9. Ward: Hornsey

District: HRN-A



## District: HRN-B



#