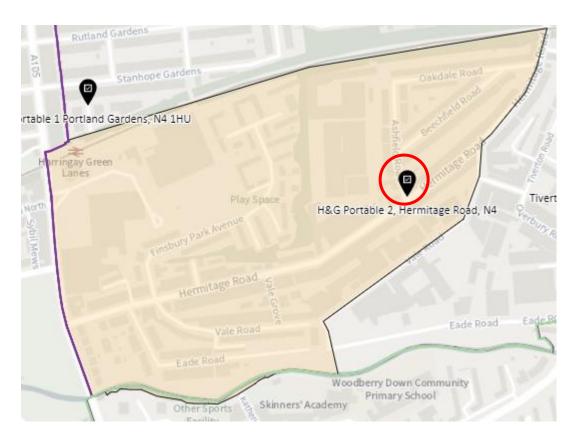

## 7. Ward: Hermitage & Gardens

District: HEG-A

#### District: HEG-B

#### District: HEG-C