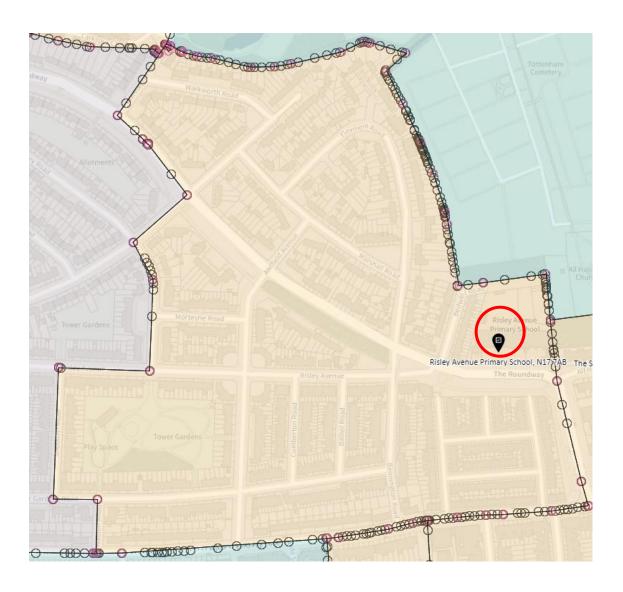

rict: SES-B



#### 14. Ward: South Tottenham

District: SOT-A



#### District: SOT-B



## District: SOT-C



## District: SOT-D



#### 15. Ward: St Ann's

District: STA-A



# District: STA-B



## District: STA-C



## 16. Ward: Stroud Green

District: STG-A



# District: STG-B



District: STG-C



District: STG-CT



## 17. Ward: Tottenham Central

District: TCL-A



# District: TCL-B



# District: TCL-C



# District: TCL-D



## 18. Ward Name: Tottenham Hale

District: THL-A



#### District: THL-B



# District: THL-C



## 19. Ward: West Green

District: WEG- A



District: WEG-AH



## District: WEG-B



## District: WEG-C



# District: WEG-D



District: WEG-E



## 20. Ward: White Hart Lane

District: WHL-A



# District: WHL-BH



## District: WHL-C



# District: WHL-D



## 21. Ward: Woodside

District: WOD-A



Note -Polling station name reads: New Testament Church of God, N22 5AA

District: WOD-AT



District: WOD-B



## District: WOD-C



## District: WOD-D