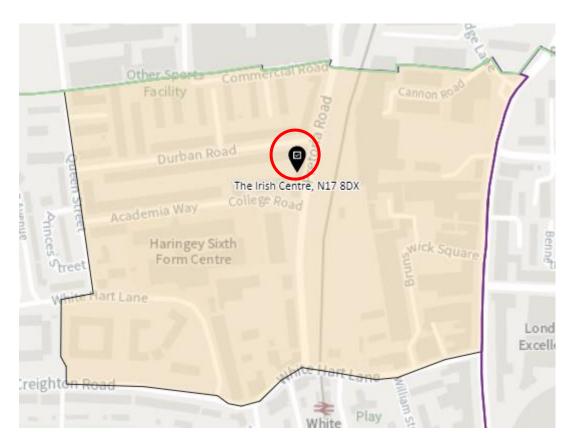

ad, London, N22 5RP                    |

#### Whole borough map showing proposed changes WOD-AT APK-A BRC-B WOD-A NUP-A BGR-A BRC-A BGR-B NUP-C WOD-B WHL-A BRC-C WOD-D APK-C WHL-BH NUP-D BGR-C WHL-D WHL-C APK-B FGR-A WOD-C NOP-G NOP-D FGR-C BRC-D NOP-A THL-A WEG-B WEG-A WEG-D TCL-A TCL- B FGR-B THL-C THL-B HRN-B NOP-B WEG-C MUH-B WEG-E HAR-A MUH-A HRN-A TCL-C SOT-A HRN-D TCL-D SOT-D HAR-B SES-A (TBC) HRN-E MUH-C STA-B SOT-B CEN-A HAR-C HGH-A HEG-B HEG-A SES-B STG-A HGH-C SOT-C S-A HEG-C CEN-C CEN-B ■c STG-B HGH-B

STG- C

STG-CT

HGH-D

HAR-D

1. Ward: Alexandra Park

District: APK-A



#### District: APK-B



### District: APK-C



## 2. Ward: Bounds Green

District: BGR-A



## District: BGR- B



## District: BGR-C



### 3. Ward: Bruce Castle

District: BRC-A



#### District: BCR-B



#### District: BRC-C



## District: BRC-D



4. Ward: Crouch End

District: CEN-A and District: CEN-B

See maps in appendix 1 for the new proposed boundaries

### District: CEN-C



#### 5. Ward: Fortis Green

District: FGR-A



### District: FGR-B



#### District: FGR-C



#### District: FGR-D



## 6. Ward: Harringay

District: HAR-A



#### District: HAR-B



## District: HAR-C



## District: HAR-D



## 7. Ward: Hermitage & Gardens

District: HEG-A



#### District: HEG-B



#### District: HEG-C



## 8. Ward: Highgate

District: HGH-A



## District: HGH-B



### District: HGH-C



### District: HGH-D



## 9. Ward: Hornsey

District: HRN-A



## District: HRN-B



# District: HRN-C



#### District: HRN- D



## District: HRN-E



#### 10. Ward: Muswell Hill

District: MUH-A