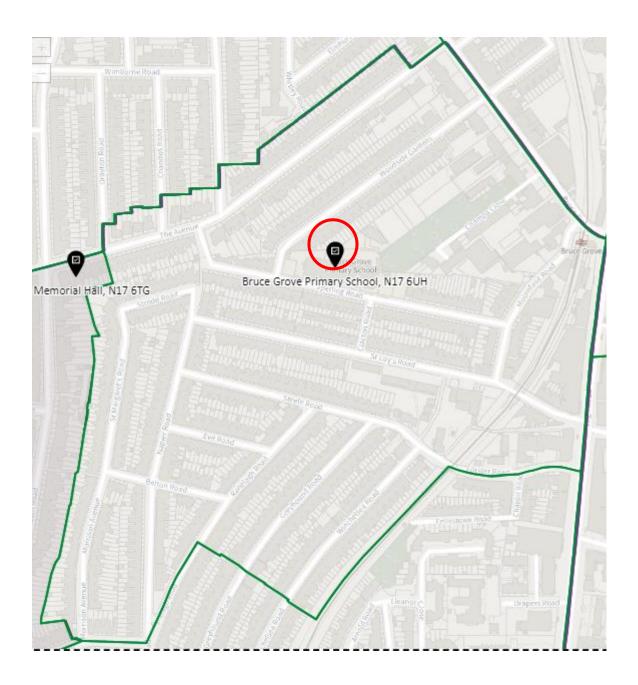

ct: NOP-A



# District: NOP-B



# District: NOP-C



District: NOP-D



#### 12. Ward: Northumberland Park

District: NUP-A



#### District: NUP-B



## District: NUP-C



#### District: NUP-D



#### 13. Ward: Seven Sisters

District: SES-A (location portable to be confirmed – the whole area is the Polling Place to allow the most suitable location to be identified at the time of use)



#### District: SES-B



#### 14. Ward: South Tottenham

District: SOT-A



#### District: SOT-B



## District: SOT-C



## District: SOT-D



#### 15. Ward: St Ann's

District: STA-A



# District: STA-B



## District: STA-C



## 16. Ward: Stroud Green

District: STG-A



# District: STG-B



District: STG-C



District: STG-CT



## 17. Ward: Tottenham Central

District: TCL-A



# District: TCL-B



# District: TCL-C



# District: TCL-D



## 18. Ward Name: Tottenham Hale

District: THL-A



#### District: THL-B



# District: THL-C



## 19. Ward: West Green

District: WEG- A



District: WEG-AH



## District: WEG-B



## District: WEG-C



# District: WEG-D



District: WEG-E



## 20. Ward: White Hart Lane

District: WHL-A



# District: WHL-BH



## District: WHL-C



# District: WHL-D



## 21. Ward: Woodside

District: WOD-A



Note -Polling station name reads: New Testament Church of God, N22 5AA

District: WOD-AT



District: WOD-B



## District: WOD-C



## District: WOD-D