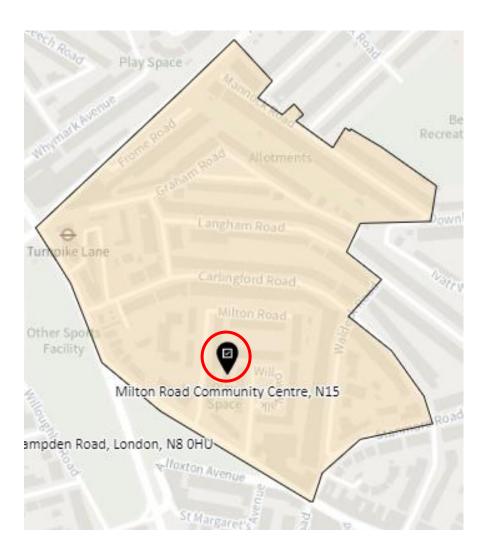

ation portable to be confirmed – the whole area is the Polling Place to allow the most suitable location to be identified at the time of use)



#### District: SES-B



#### 14. Ward: South Tottenham

District: SOT-A



#### District: SOT-B



## District: SOT-C



## District: SOT-D



#### 15. Ward: St Ann's

District: STA-A



# District: STA-B



## District: STA-C



## 16. Ward: Stroud Green

District: STG-A



# District: STG-B



District: STG-C



District: STG-CT



## 17. Ward: Tottenham Central

District: TCL-A



# District: TCL-B



# District: TCL-C



# District: TCL-D



## 18. Ward Name: Tottenham Hale

District: THL-A



#### District: THL-B



# District: THL-C



## 19. Ward: West Green

District: WEG- A



District: WEG-AH



## District: WEG-B



## District: WEG-C



# District: WEG-D



District: WEG-E



## 20. Ward: White Hart Lane

District: WHL-A



# District: WHL-BH



## District: WHL-C



# District: WHL-D



## 21. Ward: Woodside

District: WOD-A



Note -Polling station name reads: New Testament Church of God, N22 5AA

District: WOD-AT



District: WOD-B



## District: WOD-C



## District: WOD-D