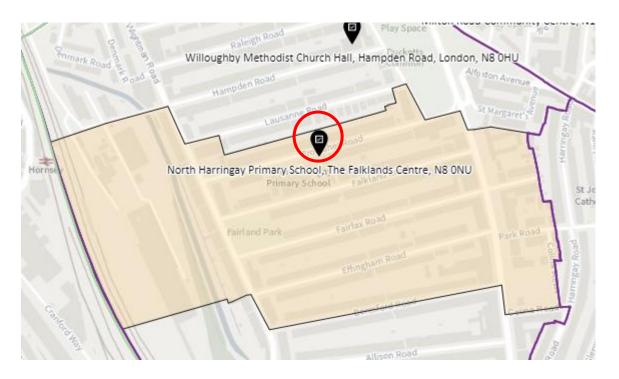

A HRN-D TCL-D SOT-D HAR-B SES-A (TBC) HRN-E MUH-C STA-B SOT-B CEN-A HAR-C HGH-A HEG-B HEG-A SES-B STG-A HGH-C SOT-C S-A HEG-C CEN-C CEN-B ■c STG-B HGH-B

STG- C

STG-CT

HGH-D

HAR-D

1. Ward: Alexandra Park

District: APK-A



#### District: APK-B



### District: APK-C



## 2. Ward: Bounds Green

District: BGR-A



## District: BGR- B



## District: BGR-C



### 3. Ward: Bruce Castle

District: BRC-A



#### District: BCR-B



#### District: BRC-C



## District: BRC-D



4. Ward: Crouch End

District: CEN-A and District: CEN-B

See maps in appendix 1 for the new proposed boundaries

### District: CEN-C



#### 5. Ward: Fortis Green

District: FGR-A



### District: FGR-B



#### District: FGR-C



#### District: FGR-D



## 6. Ward: Harringay

District: HAR-A



#### District: HAR-B



## District: HAR-C



## District: HAR-D



## 7. Ward: Hermitage & Gardens

District: HEG-A



#### District: HEG-B



#### District: HEG-C



## 8. Ward: Highgate

District: HGH-A



## District: HGH-B



### District: HGH-C



### District: HGH-D



## 9. Ward: Hornsey

District: HRN-A



## District: HRN-B



# District: HRN-C



#### District: HRN- D



## District: HRN-E



#### 10. Ward: Muswell Hill

District: MUH-A



## District: MUH-B



## District: MUH-C



# 11. Ward: Noel Park

District: NOP-A



# District: NOP-B



# District: NOP-C



District: NOP-D



#### 12. Ward: Northumberland Park

District: NUP-A



#### District: NUP-B



## District: NUP-C



#### District: NUP-D



#### 13. Ward: Seven Sisters

District: SES-A (location portable to be confirmed – the whole ar