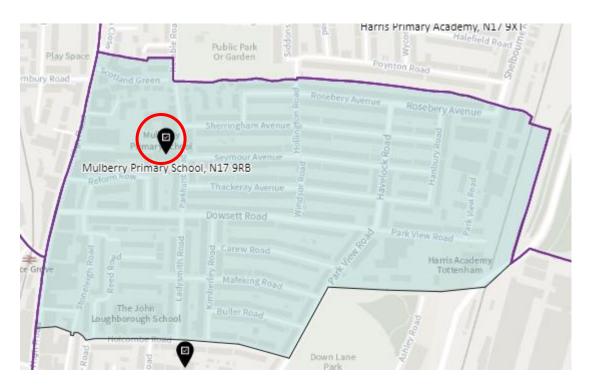

mberland Park

District: NUP-A



#### District: NUP-B



## District: NUP-C



#### District: NUP-D



#### 13. Ward: Seven Sisters

District: SES-A (location portable to be confirmed – the whole area is the Polling Place to allow the most suitable location to be identified at the time of use)



#### District: SES-B



#### 14. Ward: South Tottenham

District: SOT-A



#### District: SOT-B



## District: SOT-C



## District: SOT-D



#### 15. Ward: St Ann's

District: STA-A



# District: STA-B



## District: STA-C



## 16. Ward: Stroud Green

District: STG-A



# District: STG-B



District: STG-C



District: STG-CT



## 17. Ward: Tottenham Central

District: TCL-A



# District: TCL-B



# District: TCL-C



# District: TCL-D



## 18. Ward Name: Tottenham Hale

District: THL-A



#### District: THL-B



# District: THL-C



## 19. Ward: West Green

District: WEG- A



District: WEG-AH



## District: WEG-B



## District: WEG-C



# District: WEG-D



District: WEG-E



## 20. Ward: White Hart Lane

District: WHL-A



# District: WHL-BH



## District: WHL-C



# District: WHL-D



## 21. Ward: Woodside

District: WOD-A



Note -Polling station name reads: New Testament Church of God, N22 5AA

District: WOD-AT



District: WOD-B



## District: WOD-C



## District: WOD-D