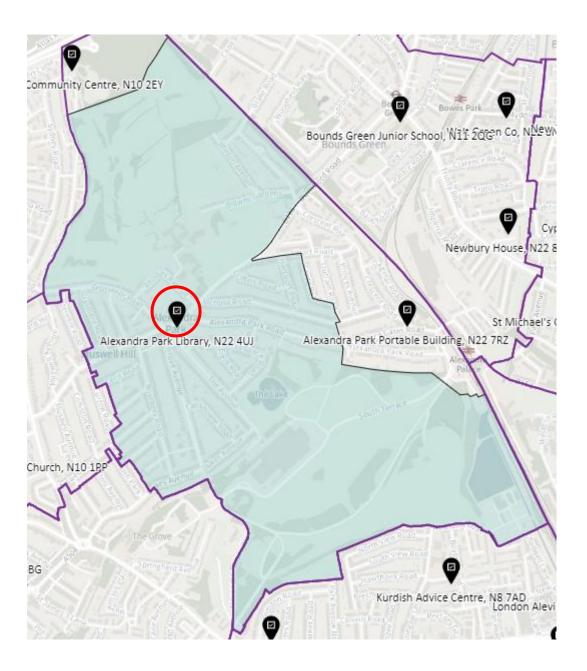

7 Bounds Green Road, London, N22 8SD                   |
| Agreed 16<br>November 2021 | Woodside        | Hornsey & Wood<br>Green | WOD-D  | Winkfield Resource Centre, 33 Winkfield Road, London, N22 5RP                    |

#### Whole borough map showing proposed changes WOD-AT APK-A BRC-B WOD-A NUP-A BGR-A BRC-A BGR-B NUP-C WOD-B WHL-A BRC-C WOD-D APK-C WHL-BH NUP-D BGR-C WHL-D WHL-C APK-B FGR-A WOD-C NOP-G NOP-D FGR-C BRC-D NOP-A THL-A WEG-B WEG-A WEG-D TCL-A TCL- B FGR-B THL-C THL-B HRN-B NOP-B WEG-C MUH-B WEG-E HAR-A MUH-A HRN-A TCL-C SOT-A HRN-D TCL-D SOT-D HAR-B SES-A (TBC) HRN-E MUH-C STA-B SOT-B CEN-A HAR-C HGH-A HEG-B HEG-A SES-B STG-A HGH-C SOT-C S-A HEG-C CEN-C CEN-B ■c STG-B HGH-B

STG- C

STG-CT

HGH-D

HAR-D

1. Ward: Alexandra Park

District: APK-A



#### District: APK-B



### District: APK-C



## 2. Ward: Bounds Green

District: BGR-A



## District: BGR- B



## District: BGR-C



### 3. Ward: Bruce Castle

District: BRC-A



#### District: BCR-B



#### District: BRC-C



## District: BRC-D



4. Ward: Crouch End

District: CEN-A and District: CEN-B

See maps in appendix 1 for the new proposed boundaries

### District: CEN-C



#### 5. Ward: Fortis Green

District: FGR-A



### District: FGR-B



#### District: FGR-C



#### District: FGR-D



## 6. Ward: Harringay

District: HAR-A



#### District: HAR-B



## District: HAR-C



## District: HAR-D



## 7. Ward: Hermitage & Gardens

District: HEG-A



#### District: HEG-B



#### District: HEG-C



## 8. Ward: Highgate

District: HGH-A



## District: HGH-B



### District: HGH-C



### District: HGH-