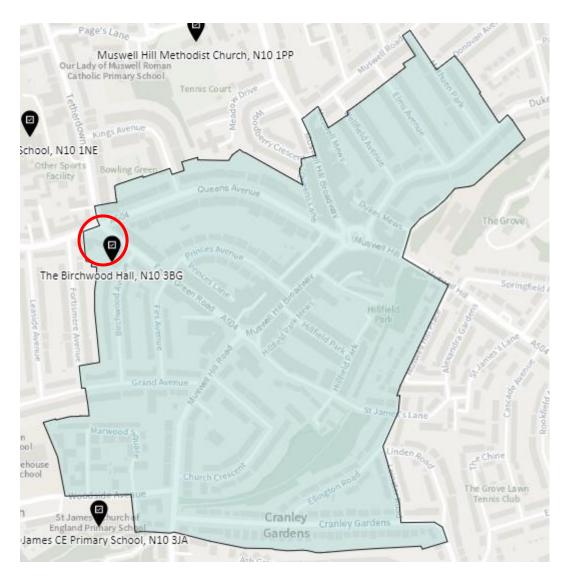

#### District: BRC-C



## District: BRC-D



4. Ward: Crouch End

District: CEN-A and District: CEN-B

See maps in appendix 1 for the new proposed boundaries

### District: CEN-C



#### 5. Ward: Fortis Green

District: FGR-A



### District: FGR-B



#### District: FGR-C



#### District: FGR-D



## 6. Ward: Harringay

District: HAR-A



#### District: HAR-B



## District: HAR-C



## District: HAR-D



## 7. Ward: Hermitage & Gardens

District: HEG-A



#### District: HEG-B



#### District: HEG-C



## 8. Ward: Highgate

District: HGH-A



## District: HGH-B



### District: HGH-C



### District: HGH-D



## 9. Ward: Hornsey

District: HRN-A



## District: HRN-B



# District: HRN-C



#### District: HRN- D



## District: HRN-E



#### 10. Ward: Muswell Hill

District: MUH-A



## District: MUH-B



## District: MUH-C



# 11. Ward: Noel Park

District: NOP-A



# District: NOP-B



# District: NOP-C



District: NOP-D



#### 12. Ward: Northumberland Park

District: NUP-A



#### District: NUP-B



## District: NUP-C



#### District: NUP-D



#### 13. Ward: Seven Sisters

District: SES-A (location portable to be confirmed – the whole area is the Polling Place to allow the most suitable location to be identified at the time of use)



#### District: SES-B



#### 14. Ward: South Tottenham

District: SOT-A



#### District: SOT-B



## District: SOT-C



## District: SOT-D



#### 15. Ward: St Ann's

District: STA-A



# District: STA-B



## District: STA-C



## 16. Ward: Stroud Green

District: STG-A



# District: STG-B



District: STG-C



District: STG-C