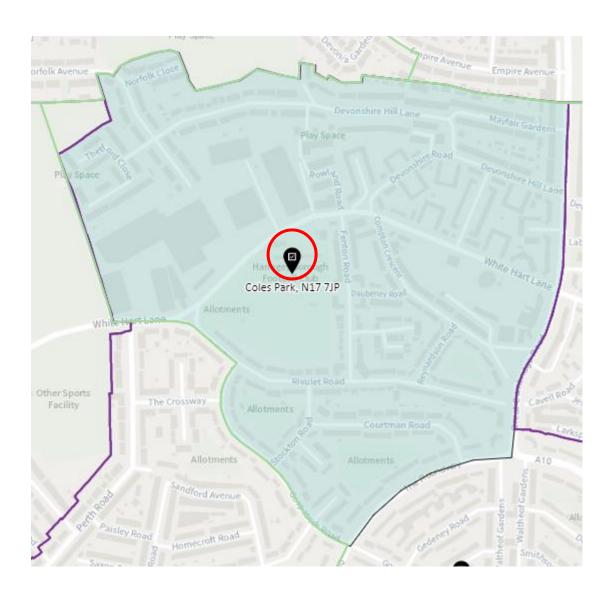

itable location to be identified at the time of use)



#### District: SES-B



#### 14. Ward: South Tottenham

District: SOT-A



#### District: SOT-B



## District: SOT-C



## District: SOT-D



#### 15. Ward: St Ann's

District: STA-A



# District: STA-B



## District: STA-C



## 16. Ward: Stroud Green

District: STG-A



# District: STG-B



District: STG-C



District: STG-CT



## 17. Ward: Tottenham Central

District: TCL-A



# District: TCL-B



# District: TCL-C



# District: TCL-D



## 18. Ward Name: Tottenham Hale

District: THL-A



#### District: THL-B



# District: THL-C



## 19. Ward: West Green

District: WEG- A



District: WEG-AH



## District: WEG-B



## District: WEG-C



# District: WEG-D



District: WEG-E



## 20. Ward: White Hart Lane

District: WHL-A



# District: WHL-BH



## District: WHL-C



# District: WHL-D



## 21. Ward: Woodside

District: WOD-A



Note -Polling station name reads: New Testament Church of God, N22 5AA

District: WOD-AT



District: WOD-B



## District: WOD-C



## District: WOD-D