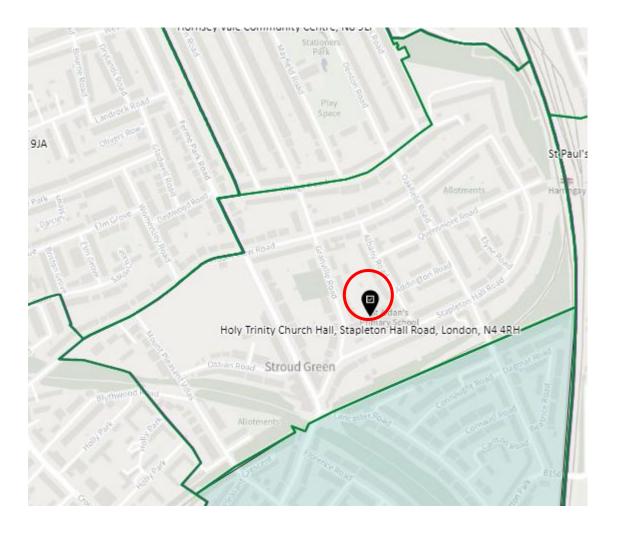

ard: Muswell Hill

District: MUH-A



## District: MUH-B



## District: MUH-C



# 11. Ward: Noel Park

District: NOP-A



# District: NOP-B



# District: NOP-C



District: NOP-D



#### 12. Ward: Northumberland Park

District: NUP-A



#### District: NUP-B



## District: NUP-C



#### District: NUP-D



#### 13. Ward: Seven Sisters

District: SES-A (location portable to be confirmed – the whole area is the Polling Place to allow the most suitable location to be identified at the time of use)



#### District: SES-B



#### 14. Ward: South Tottenham

District: SOT-A



#### District: SOT-B



## District: SOT-C



## District: SOT-D



#### 15. Ward: St Ann's

District: STA-A



# District: STA-B



## District: STA-C



## 16. Ward: Stroud Green

District: STG-A



# District: STG-B



District: STG-C



District: STG-CT



## 17. Ward: Tottenham Central

District: TCL-A



# District: TCL-B



# District: TCL-C



# District: TCL-D



## 18. Ward Name: Tottenham Hale

District: THL-A



#### District: THL-B



# District: THL-C



## 19. Ward: West Green

District: WEG- A



District: WEG-AH



## District: WEG-B



## District: WEG-C



# District: WEG-D



District: WEG-E



## 20. Ward: White Hart Lane

District: WHL-A



# District: WHL-BH



## District: WHL-C



# District: WHL-D



## 21. Ward: Woodside

District: WOD-A



Note -Polling station name reads: New Testament Church of God, N22 5AA

District: WOD-AT



District: WOD-B



## District: WOD-C



## District: WOD-D