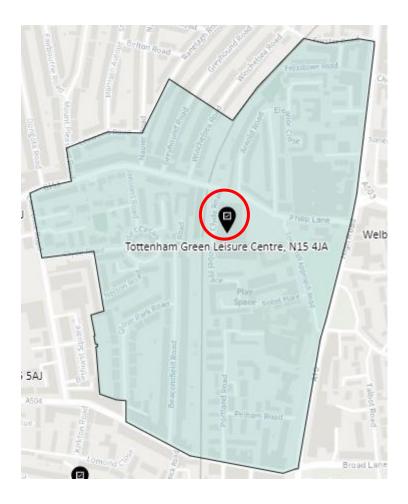

ct: NOP-C



District: NOP-D



#### 12. Ward: Northumberland Park

District: NUP-A



#### District: NUP-B



## District: NUP-C



#### District: NUP-D



#### 13. Ward: Seven Sisters

District: SES-A (location portable to be confirmed – the whole area is the Polling Place to allow the most suitable location to be identified at the time of use)



#### District: SES-B



#### 14. Ward: South Tottenham

District: SOT-A



#### District: SOT-B



## District: SOT-C



## District: SOT-D



#### 15. Ward: St Ann's

District: STA-A



# District: STA-B



## District: STA-C



## 16. Ward: Stroud Green

District: STG-A



# District: STG-B



District: STG-C



District: STG-CT



## 17. Ward: Tottenham Central

District: TCL-A



# District: TCL-B



# District: TCL-C



# District: TCL-D



## 18. Ward Name: Tottenham Hale

District: THL-A



#### District: THL-B



# District: THL-C



## 19. Ward: West Green

District: WEG- A



District: WEG-AH



## District: WEG-B



## District: WEG-C



# District: WEG-D



District: WEG-E



## 20. Ward: White Hart Lane

District: WHL-A



# District: WHL-BH



## District: WHL-C



# District: WHL-D



## 21. Ward: Woodside

District: WOD-A



Note -Polling station name reads: New Testament Church of God, N22 5AA

District: WOD-AT



District: WOD-B



## District: WOD-C



## District: WOD-D