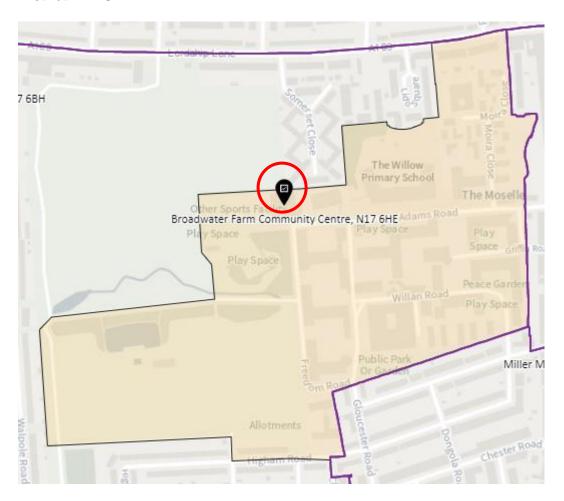

District: SES-A (location portable to be confirmed – the whole area is the Polling Place to allow the most suitable location to be identified at the time of use)



#### District: SES-B



#### 14. Ward: South Tottenham

District: SOT-A



#### District: SOT-B



## District: SOT-C



## District: SOT-D



#### 15. Ward: St Ann's

District: STA-A



# District: STA-B



## District: STA-C



## 16. Ward: Stroud Green

District: STG-A



# District: STG-B



District: STG-C



District: STG-CT



## 17. Ward: Tottenham Central

District: TCL-A



# District: TCL-B



# District: TCL-C



# District: TCL-D



## 18. Ward Name: Tottenham Hale

District: THL-A



#### District: THL-B



# District: THL-C



## 19. Ward: West Green

District: WEG- A



District: WEG-AH



## District: WEG-B



## District: WEG-C



# District: WEG-D



District: WEG-E



## 20. Ward: White Hart Lane

District: WHL-A



# District: WHL-BH



## District: WHL-C



# District: WHL-D



## 21. Ward: Woodside

District: WOD-A



Note -Polling station name reads: New Testament Church of God, N22 5AA

District: WOD-AT



District: WOD-B



## District: WOD-C



## District: WOD-D