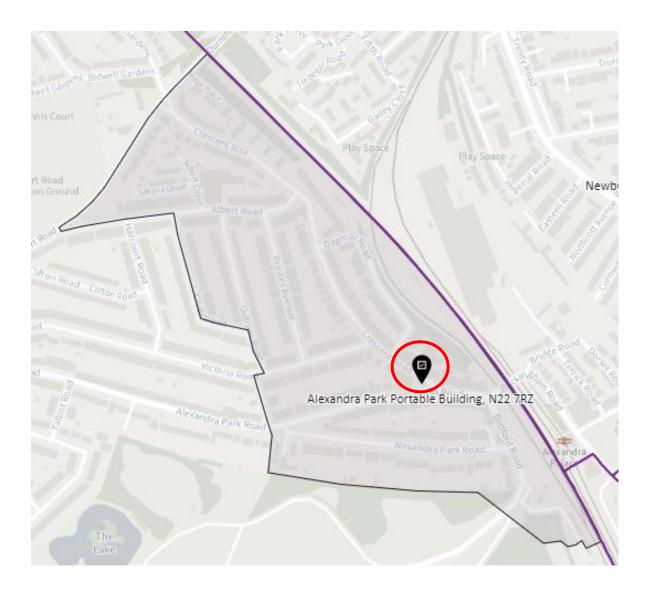

ndon, N22 8SD                   |
| Agreed 16<br>November 2021 | Woodside        | Hornsey & Wood<br>Green | WOD-D  | Winkfield Resource Centre, 33 Winkfield Road, London, N22 5RP                    |

#### Whole borough map showing proposed changes WOD-AT APK-A BRC-B WOD-A NUP-A BGR-A BRC-A BGR-B NUP-C WOD-B WHL-A BRC-C WOD-D APK-C WHL-BH NUP-D BGR-C WHL-D WHL-C APK-B FGR-A WOD-C NOP-G NOP-D FGR-C BRC-D NOP-A THL-A WEG-B WEG-A WEG-D TCL-A TCL- B FGR-B THL-C THL-B HRN-B NOP-B WEG-C MUH-B WEG-E HAR-A MUH-A HRN-A TCL-C SOT-A HRN-D TCL-D SOT-D HAR-B SES-A (TBC) HRN-E MUH-C STA-B SOT-B CEN-A HAR-C HGH-A HEG-B HEG-A SES-B STG-A HGH-C SOT-C S-A HEG-C CEN-C CEN-B ■c STG-B HGH-B

STG- C

STG-CT

HGH-D

HAR-D

1. Ward: Alexandra Park

District: APK-A



#### District: APK-B



### District: APK-C



## 2. Ward: Bounds Green

District: BGR-A



## District: BGR- B



## District: BGR-C



### 3. Ward: Bruce Castle

District: BRC-A



#### District: BCR-B



#### District: BRC-C



## District: BRC-D



4. Ward: Crouch End

District: CEN-A and District: CEN-B

See maps in appendix 1 for the new proposed boundaries

### District: CEN-C



#### 5. Ward: Fortis Green

District: FGR-A



### District: FGR-B



#### District: FGR-C



#### District: FGR-D



## 6. Ward: Harringay

District: HAR-A



#### District: HAR-B



## District: HAR-C



## District: HAR-D



## 7. Ward: Hermitage & Gardens

District: HEG-A



#### District: HEG-B



#### District: HEG-C



## 8. Ward: Highgate

District: HGH-A



## District: HGH-B



### District: HGH-C



### District: HGH-D



## 9. Ward: Hornse