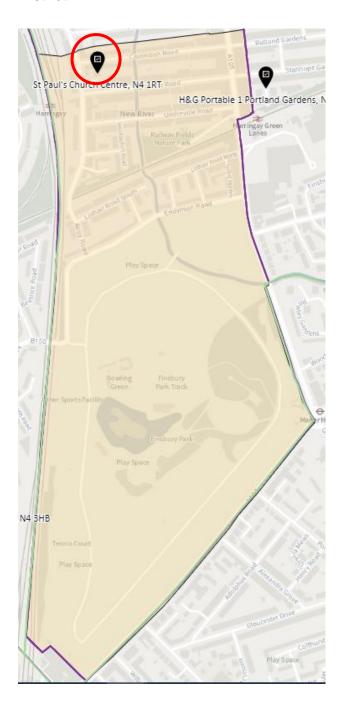

MUH-C STA-B SOT-B CEN-A HAR-C HGH-A HEG-B HEG-A SES-B STG-A HGH-C SOT-C S-A HEG-C CEN-C CEN-B ■c STG-B HGH-B

STG- C

STG-CT

HGH-D

HAR-D

1. Ward: Alexandra Park

District: APK-A



#### District: APK-B



### District: APK-C



## 2. Ward: Bounds Green

District: BGR-A



## District: BGR- B



## District: BGR-C



### 3. Ward: Bruce Castle

District: BRC-A



#### District: BCR-B



#### District: BRC-C



## District: BRC-D



4. Ward: Crouch End

District: CEN-A and District: CEN-B

See maps in appendix 1 for the new proposed boundaries

### District: CEN-C



#### 5. Ward: Fortis Green

District: FGR-A



### District: FGR-B



#### District: FGR-C



#### District: FGR-D



## 6. Ward: Harringay

District: HAR-A



#### District: HAR-B



## District: HAR-C



## District: HAR-D



## 7. Ward: Hermitage & Gardens

District: HEG-A



#### District: HEG-B



#### District: HEG-C



## 8. Ward: Highgate

District: HGH-A



## District: HGH-B



### District: HGH-C



### District: HGH-D



## 9. Ward: Hornsey

District: HRN-A



## District: HRN-B



# District: HRN-C



#### District: HRN- D



## District: HRN-E



#### 10. Ward: Muswell Hill

District: MUH-A



## District: MUH-B



## District: MUH-C



# 11. Ward: Noel Park

District: NOP-A



# District: NOP-B



# District: NOP-C



District: NOP-D



#### 12. Ward: Northumberland Park

District: NUP-A



#### District: NUP-B



## District: NUP-C



#### District: NUP-D



#### 13. Ward: Seven Sisters

District: SES-A (location portable to be confirmed – the whole area is the Polling Place to allow the most su