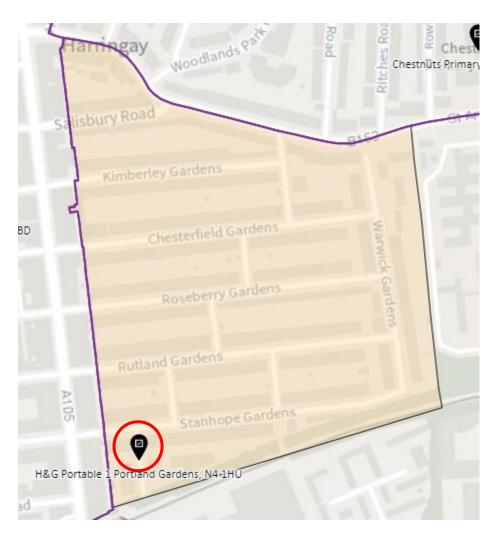

B STG-A HGH-C SOT-C S-A HEG-C CEN-C CEN-B ■c STG-B HGH-B

STG- C

STG-CT

HGH-D

HAR-D

1. Ward: Alexandra Park

District: APK-A



#### District: APK-B



### District: APK-C



## 2. Ward: Bounds Green

District: BGR-A



## District: BGR- B



## District: BGR-C



### 3. Ward: Bruce Castle

District: BRC-A



#### District: BCR-B



#### District: BRC-C



## District: BRC-D



4. Ward: Crouch End

District: CEN-A and District: CEN-B

See maps in appendix 1 for the new proposed boundaries

### District: CEN-C



#### 5. Ward: Fortis Green

District: FGR-A



### District: FGR-B



#### District: FGR-C



#### District: FGR-D



## 6. Ward: Harringay

District: HAR-A



#### District: HAR-B



## District: HAR-C



## District: HAR-D



## 7. Ward: Hermitage & Gardens

District: HEG-A



#### District: HEG-B



#### District: HEG-C



## 8. Ward: Highgate

District: HGH-A



## District: HGH-B



### District: HGH-C



### District: HGH-D



## 9. Ward: Hornsey

District: HRN-A



## District: HRN-B



# District: HRN-C



#### District: HRN- D



## District: HRN-E



#### 10. Ward: Muswell Hill

District: MUH-A



## District: MUH-B



## District: MUH-C



# 11. Ward: Noel Park

District: NOP-A



# District: NOP-B



# District: NOP-C



District: NOP-D



#### 12. Ward: Northumberland Park

District: NUP-A



#### District: NUP-B



## District: NUP-C



#### District: NUP-D



#### 13. Ward: Seven Sisters

District: SES-A (location portable to be confirmed – the whole area is the Polling Place to allow the most suitable location to be identified at the time of use)