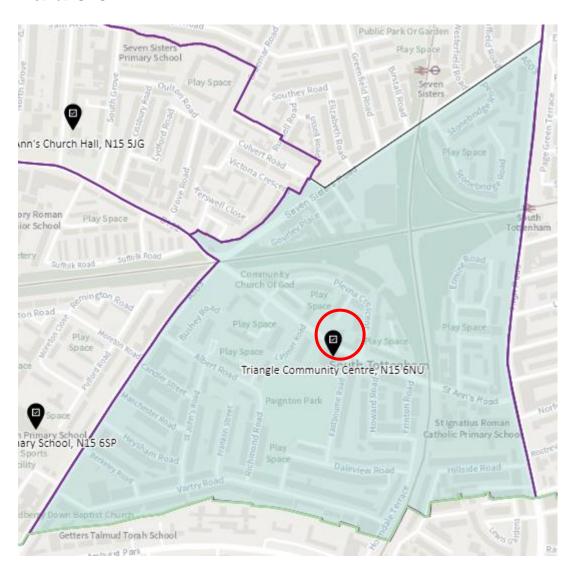

#### District: HEG-C



## 8. Ward: Highgate

District: HGH-A



## District: HGH-B



### District: HGH-C



### District: HGH-D



## 9. Ward: Hornsey

District: HRN-A



## District: HRN-B



# District: HRN-C



#### District: HRN- D



## District: HRN-E



#### 10. Ward: Muswell Hill

District: MUH-A



## District: MUH-B



## District: MUH-C



# 11. Ward: Noel Park

District: NOP-A



# District: NOP-B



# District: NOP-C



District: NOP-D



#### 12. Ward: Northumberland Park

District: NUP-A



#### District: NUP-B



## District: NUP-C



#### District: NUP-D



#### 13. Ward: Seven Sisters

District: SES-A (location portable to be confirmed – the whole area is the Polling Place to allow the most suitable location to be identified at the time of use)



#### District: SES-B



#### 14. Ward: South Tottenham

District: SOT-A



#### District: SOT-B



## District: SOT-C



## District: SOT-D



#### 15. Ward: St Ann's

District: STA-A



# District: STA-B



## District: STA-C



## 16. Ward: Stroud Green

District: STG-A



# District: STG-B



District: STG-C



District: STG-CT



## 17. Ward: Tottenham Central

District: TCL-A



# District: TCL-B



# District: TCL-C



# District: TCL-D



## 18. Ward Name: Tottenham Hale

District: THL-A



#### District: THL-B



# District: THL-C



## 19. Ward: West Green

District: WEG- A



District: WEG-AH



## District: WEG-B



## District: WEG-C



# District: WEG-D



District: WEG-E



## 20. Ward: White Hart Lane

District: WHL-A



# District: WHL-BH



## District: WHL-C



# District: WHL-D



## 21. Ward