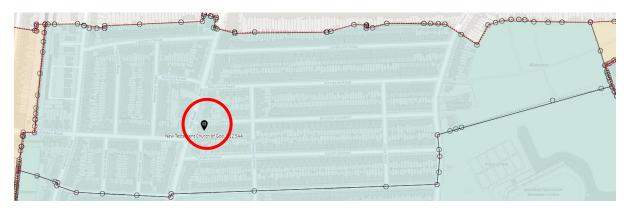

## 21. Ward: Woodside

District: WOD-A

Note -Polling station name reads: New Testament Church of God, N22 5AA

District: WOD-AT

District: WOD-B