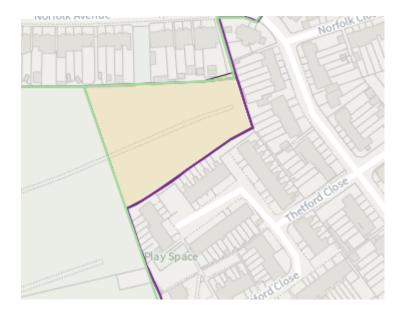

## District: BRC-D

4. Ward: Crouch End

District: CEN-A and District: CEN-B

See maps in appendix 1 for the new proposed boundaries