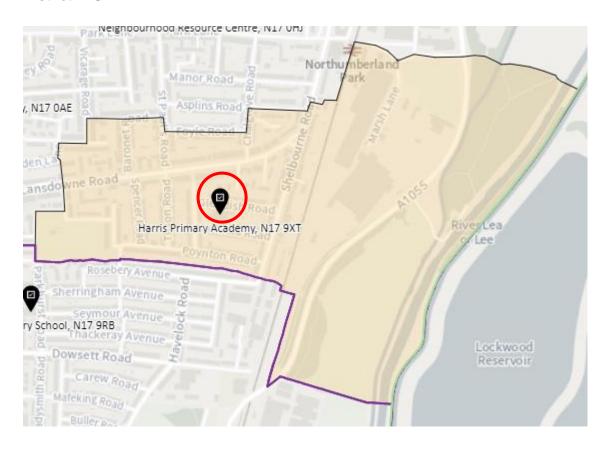

FGR-C



#### District: FGR-D



## 6. Ward: Harringay

District: HAR-A



#### District: HAR-B



## District: HAR-C



## District: HAR-D



## 7. Ward: Hermitage & Gardens

District: HEG-A



#### District: HEG-B



#### District: HEG-C



## 8. Ward: Highgate

District: HGH-A



## District: HGH-B



### District: HGH-C



### District: HGH-D



## 9. Ward: Hornsey

District: HRN-A



## District: HRN-B



# District: HRN-C



#### District: HRN- D



## District: HRN-E



#### 10. Ward: Muswell Hill

District: MUH-A



## District: MUH-B



## District: MUH-C



# 11. Ward: Noel Park

District: NOP-A



# District: NOP-B



# District: NOP-C



District: NOP-D



#### 12. Ward: Northumberland Park

District: NUP-A



#### District: NUP-B



## District: NUP-C



#### District: NUP-D



#### 13. Ward: Seven Sisters

District: SES-A (location portable to be confirmed – the whole area is the Polling Place to allow the most suitable location to be identified at the time of use)



#### District: SES-B



#### 14. Ward: South Tottenham

District: SOT-A



#### District: SOT-B



## District: SOT-C



## District: SOT-D



#### 15. Ward: St Ann's

District: STA-A



# District: STA-B



## District: STA-C



## 16. Ward: Stroud Green

District: STG-A



# District: STG-B



District: STG-C



District: STG-CT



## 17. Ward: Tottenham Central

District: TCL-A



# District: TCL-B



# District: TCL-C



# District: TCL-D



## 18. Ward Name: Tottenham Hale

District: THL-A



#### District: THL-B



# District: THL-C



## 19. Ward: West Green

District: WEG- A



District: