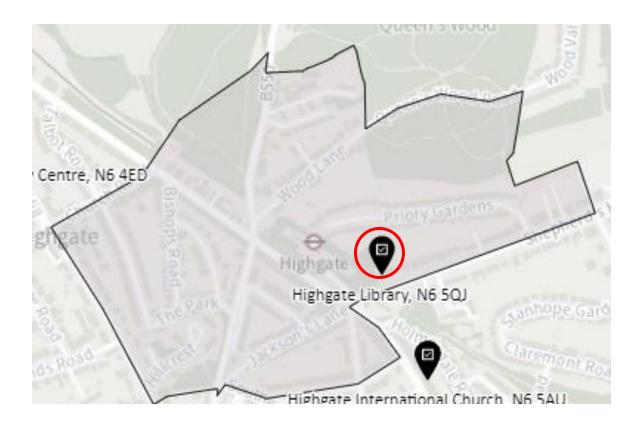

## District: APK-B



### District: APK-C



## 2. Ward: Bounds Green

District: BGR-A



## District: BGR- B



## District: BGR-C



### 3. Ward: Bruce Castle

District: BRC-A



#### District: BCR-B



#### District: BRC-C



## District: BRC-D



4. Ward: Crouch End

District: CEN-A and District: CEN-B

See maps in appendix 1 for the new proposed boundaries

### District: CEN-C



#### 5. Ward: Fortis Green

District: FGR-A



### District: FGR-B



#### District: FGR-C



#### District: FGR-D



## 6. Ward: Harringay

District: HAR-A



#### District: HAR-B



## District: HAR-C



## District: HAR-D



## 7. Ward: Hermitage & Gardens

District: HEG-A



#### District: HEG-B



#### District: HEG-C



## 8. Ward: Highgate

District: HGH-A



## District: HGH-B



### District: HGH-C



### District: HGH-D



## 9. Ward: Hornsey

District: HRN-A



## District: HRN-B



# District: HRN-C



#### District: HRN- D



## District: HRN-E



#### 10. Ward: Muswell Hill

District: MUH-A



## District: MUH-B



## District: MUH-C



# 11. Ward: Noel Park

District: NOP-A



# District: NOP-B



# District: NOP-C



District: NOP-D



#### 12. Ward: Northumberland Park

District: NUP-A



#### District: NUP-B



## District: NUP-C



#### District: NUP-D



#### 13. Ward: Seven Sisters

District: SES-A (location portable to be confirmed – the whole area is the Polling Place to allow the most suitable location to be identified at the time of use)



#### District: SES-B



#### 14. Ward: South Tottenham

District: SOT-A



#### District: SOT-B



## District: SOT-C



## Distri