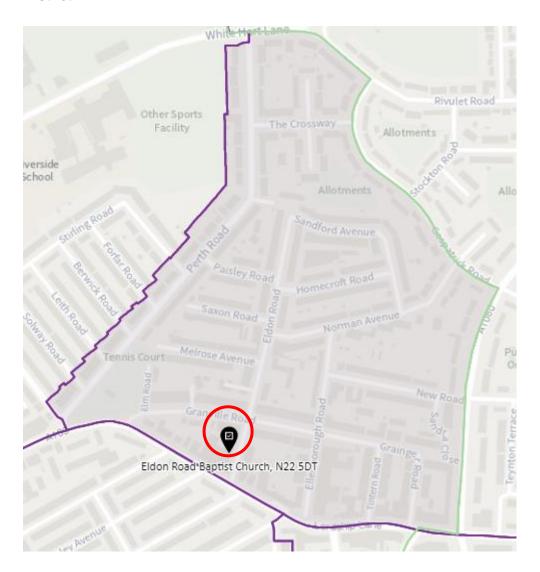

identified at the time of use)



#### District: SES-B



#### 14. Ward: South Tottenham

District: SOT-A



#### District: SOT-B



## District: SOT-C



## District: SOT-D



#### 15. Ward: St Ann's

District: STA-A



# District: STA-B



## District: STA-C



## 16. Ward: Stroud Green

District: STG-A



# District: STG-B



District: STG-C



District: STG-CT



## 17. Ward: Tottenham Central

District: TCL-A



# District: TCL-B



# District: TCL-C



# District: TCL-D



## 18. Ward Name: Tottenham Hale

District: THL-A



#### District: THL-B



# District: THL-C



## 19. Ward: West Green

District: WEG- A



District: WEG-AH



## District: WEG-B



## District: WEG-C



# District: WEG-D



District: WEG-E



## 20. Ward: White Hart Lane

District: WHL-A



# District: WHL-BH



## District: WHL-C



# District: WHL-D



## 21. Ward: Woodside

District: WOD-A



Note -Polling station name reads: New Testament Church of God, N22 5AA

District: WOD-AT



District: WOD-B



## District: WOD-C



## District: WOD-D