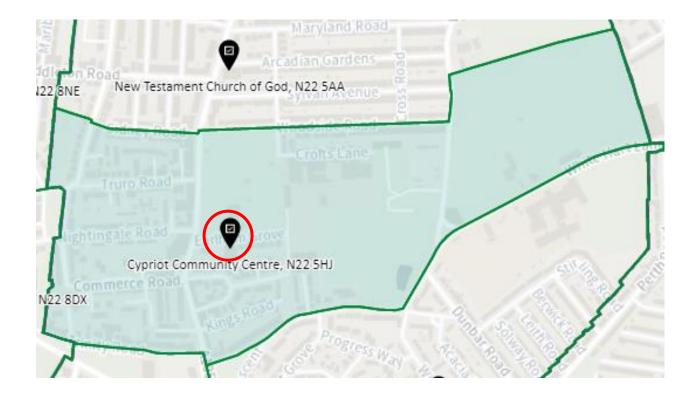

## 21. Ward: Woodside

District: WOD-A

Note -Polling station name reads: New Testament Church of God, N22 5AA

District: WOD-AT

District: WOD-B

## District: WOD-C