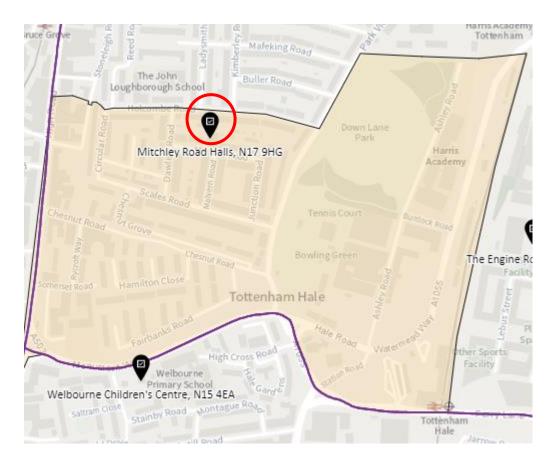

NUP-A



#### District: NUP-B



## District: NUP-C



#### District: NUP-D



#### 13. Ward: Seven Sisters

District: SES-A (location portable to be confirmed – the whole area is the Polling Place to allow the most suitable location to be identified at the time of use)



#### District: SES-B



#### 14. Ward: South Tottenham

District: SOT-A



#### District: SOT-B



## District: SOT-C



## District: SOT-D



#### 15. Ward: St Ann's

District: STA-A



# District: STA-B



## District: STA-C



## 16. Ward: Stroud Green

District: STG-A



# District: STG-B



District: STG-C



District: STG-CT



## 17. Ward: Tottenham Central

District: TCL-A



# District: TCL-B



# District: TCL-C



# District: TCL-D



## 18. Ward Name: Tottenham Hale

District: THL-A



#### District: THL-B



# District: THL-C



## 19. Ward: West Green

District: WEG- A



District: WEG-AH



## District: WEG-B



## District: WEG-C



# District: WEG-D



District: WEG-E



## 20. Ward: White Hart Lane

District: WHL-A



# District: WHL-BH



## District: WHL-C



# District: WHL-D



## 21. Ward: Woodside

District: WOD-A



Note -Polling station name reads: New Testament Church of God, N22 5AA

District: WOD-AT



District: WOD-B



## District: WOD-C



## District: WOD-D