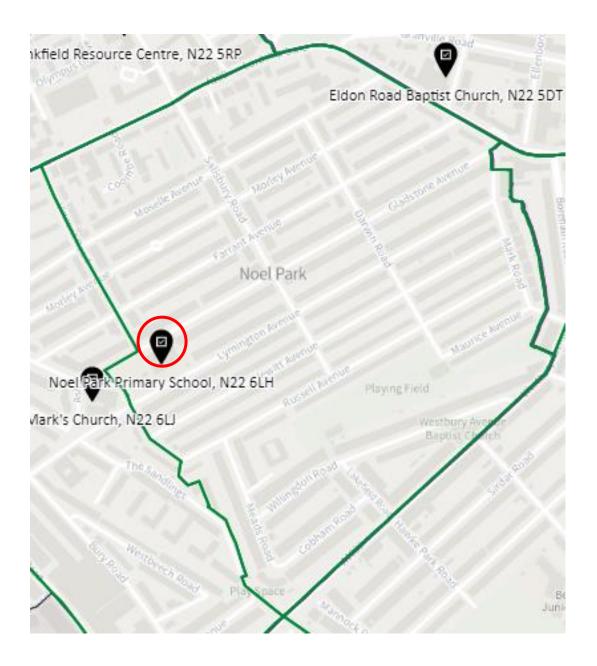

osed boundaries

### District: CEN-C



#### 5. Ward: Fortis Green

District: FGR-A



### District: FGR-B



#### District: FGR-C



#### District: FGR-D



## 6. Ward: Harringay

District: HAR-A



#### District: HAR-B



## District: HAR-C



## District: HAR-D



## 7. Ward: Hermitage & Gardens

District: HEG-A



#### District: HEG-B



#### District: HEG-C



## 8. Ward: Highgate

District: HGH-A



## District: HGH-B



### District: HGH-C



### District: HGH-D



## 9. Ward: Hornsey

District: HRN-A



## District: HRN-B



# District: HRN-C



#### District: HRN- D



## District: HRN-E



#### 10. Ward: Muswell Hill

District: MUH-A



## District: MUH-B



## District: MUH-C



# 11. Ward: Noel Park

District: NOP-A



# District: NOP-B



# District: NOP-C



District: NOP-D



#### 12. Ward: Northumberland Park

District: NUP-A



#### District: NUP-B



## District: NUP-C



#### District: NUP-D



#### 13. Ward: Seven Sisters

District: SES-A (location portable to be confirmed – the whole area is the Polling Place to allow the most suitable location to be identified at the time of use)



#### District: SES-B



#### 14. Ward: South Tottenham

District: SOT-A



#### District: SOT-B



## District: SOT-C



## District: SOT-D



#### 15. Ward: St Ann's

District: STA-A



# District: STA-B



## District: STA-C



## 16. Ward: Stroud Green

District: STG-A



# District: STG-B



District: STG-C



District: STG-CT



## 17. Ward: Tottenham Central

District: TCL-A



# District: TCL-B



# District: TCL-C



# District: TCL-D



## 18. Ward Name: Tottenham