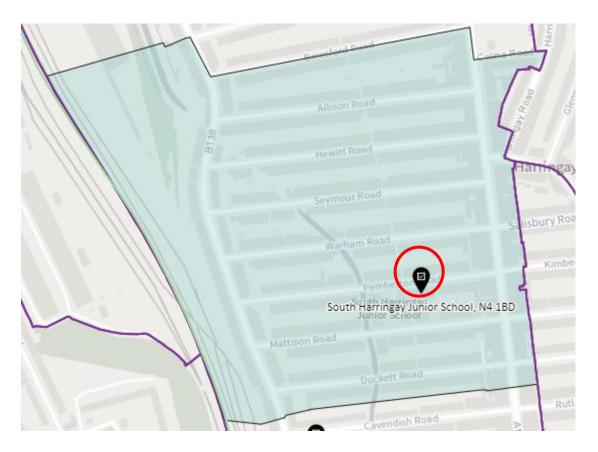

R-B SES-A (TBC) HRN-E MUH-C STA-B SOT-B CEN-A HAR-C HGH-A HEG-B HEG-A SES-B STG-A HGH-C SOT-C S-A HEG-C CEN-C CEN-B ■c STG-B HGH-B

STG- C

STG-CT

HGH-D

HAR-D

1. Ward: Alexandra Park

District: APK-A



#### District: APK-B



### District: APK-C



## 2. Ward: Bounds Green

District: BGR-A



## District: BGR- B



## District: BGR-C



### 3. Ward: Bruce Castle

District: BRC-A



#### District: BCR-B



#### District: BRC-C



## District: BRC-D



4. Ward: Crouch End

District: CEN-A and District: CEN-B

See maps in appendix 1 for the new proposed boundaries

### District: CEN-C



#### 5. Ward: Fortis Green

District: FGR-A



### District: FGR-B



#### District: FGR-C



#### District: FGR-D



## 6. Ward: Harringay

District: HAR-A



#### District: HAR-B



## District: HAR-C



## District: HAR-D



## 7. Ward: Hermitage & Gardens

District: HEG-A



#### District: HEG-B



#### District: HEG-C



## 8. Ward: Highgate

District: HGH-A



## District: HGH-B



### District: HGH-C



### District: HGH-D



## 9. Ward: Hornsey

District: HRN-A



## District: HRN-B



# District: HRN-C



#### District: HRN- D



## District: HRN-E



#### 10. Ward: Muswell Hill

District: MUH-A



## District: MUH-B



## District: MUH-C



# 11. Ward: Noel Park

District: NOP-A



# District: NOP-B



# District: NOP-C



District: NOP-D



#### 12. Ward: Northumberland Park

District: NUP-A



#### District: NUP-B



## District: NUP-C



#### District: NUP-D



#### 13. Ward: Seven Sisters

District: SES-A (location portable to be confirmed – the whole area is the Polling Plac