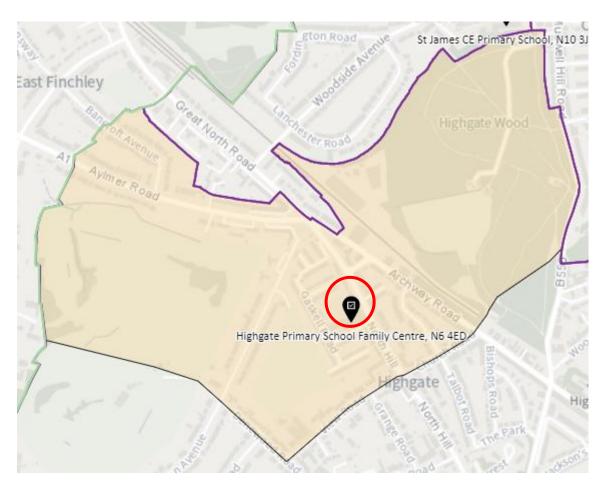

. Ward: Alexandra Park

District: APK-A



#### District: APK-B



### District: APK-C



## 2. Ward: Bounds Green

District: BGR-A



## District: BGR- B



## District: BGR-C



### 3. Ward: Bruce Castle

District: BRC-A



#### District: BCR-B



#### District: BRC-C



## District: BRC-D



4. Ward: Crouch End

District: CEN-A and District: CEN-B

See maps in appendix 1 for the new proposed boundaries

### District: CEN-C



#### 5. Ward: Fortis Green

District: FGR-A



### District: FGR-B



#### District: FGR-C



#### District: FGR-D



## 6. Ward: Harringay

District: HAR-A



#### District: HAR-B



## District: HAR-C



## District: HAR-D



## 7. Ward: Hermitage & Gardens

District: HEG-A



#### District: HEG-B



#### District: HEG-C



## 8. Ward: Highgate

District: HGH-A



## District: HGH-B



### District: HGH-C



### District: HGH-D



## 9. Ward: Hornsey

District: HRN-A



## District: HRN-B



# District: HRN-C



#### District: HRN- D



## District: HRN-E



#### 10. Ward: Muswell Hill

District: MUH-A



## District: MUH-B



## District: MUH-C



# 11. Ward: Noel Park

District: NOP-A



# District: NOP-B



# District: NOP-C



District: NOP-D



#### 12. Ward: Northumberland Park

District: NUP-A



#### District: NUP-B



## District: NUP-C



#### District: NUP-D



#### 13. Ward: Seven Sisters

District: SES-A (location portable to be confirmed – the whole area is the Polling Place to allow the most suitable location to be identified at the time of use)



#### District: SES-B



#### 14. Ward: South Tottenham

District: SOT-A



#### Distr