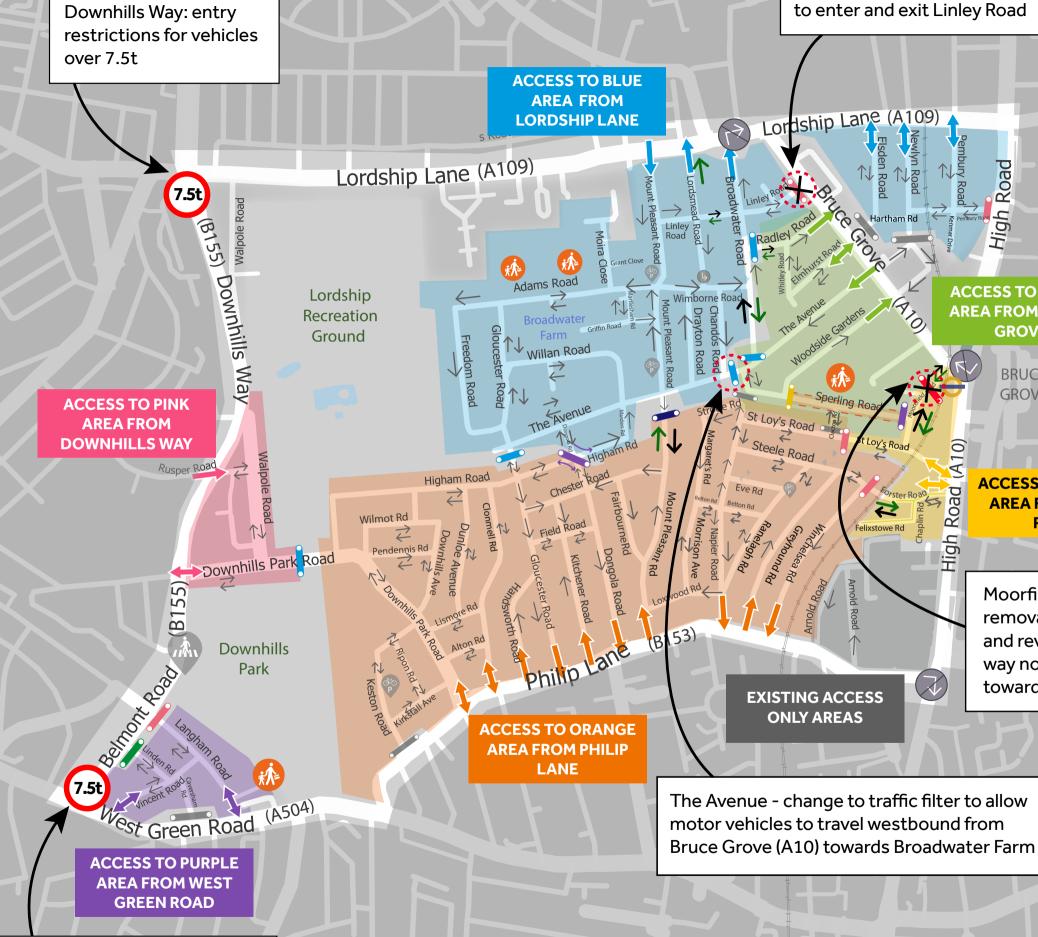

## Changes - part of ETO: Two way traffic movement New traffic movement Camera enforced traffic filter (no motor vehicles and NO exemption for permit holder X3A) Camera enforced traffic filter (exemption for permit holder X3A) only in northbound direction towards Bruce Grove Camera enforced traffic filter (exemption for permit holder X3A) Camera enforced traffic filter (exemption for permit holder X3A only in southbound direction) Physical traffic filter Camera enforced traffic filter (No motor vehicles except local buses and permit holder X3A) Not part of ETO: School Street camera enforced timed closure School Street

Banned turn

Traffic filter

Zebra crossing

Belmont Road: entry restrictions

for vehicles over 7.5t

Traffic movement

Linley Road - removal of traffic filter to allow motor vehicles

**ACCESS TO GREEN** 

**AREA FROM BRUCE** 

**GROVE** 

BRUCE **GROVE** 

**ACCESS TO YELLOW AREA FROM HIGH ROAD** 

Moorfield Road -

way northbound,

towards A10

removal of traffic filter

and revert road to one