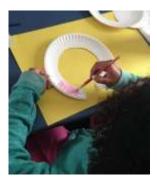

# Maasai Plate Necklace

The Massai people always wear the beaded necklaces, that goes for both men and women, but some of the jewellery is only worn on special occasions so it has a specific meaning. These special occasions are **engagements and marriages** 

### What you need:

Paper plates, paint, paint brushes, and scissors



#### Step one:

Cut a "v" shape out of the top of the plate. Then cut along the inside circle.



## Step two:

Paint the plate in bright colours & designs inspired by Africa.



## Step three:

Wear the necklace and enjoy the look of a native Massai.



**Please note:** Adult supervision will be required when using scissors. Small parts can be a choking hazard. Do not leave children unattended during project.