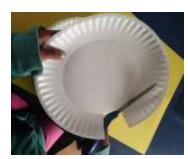

#### Step one:

Cut a "v" shape out of the top of the plate. Then cut along the inside circle.