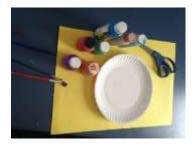

# Maasai Plate Necklace

The Massai people always wear the beaded necklaces, that goes for both men and women, but some of the jewellery is only worn on special occasions so it has a specific meaning. These special occasions are **engagements and marriages** 

### What you need:

Paper plates, paint, paint brushes, and scissors



#### Step one:

Cut a "v" shape out of the top of the plate. Then cut along the inside circle.



## Step two:

Paint the plate in bright colours & designs inspired by Africa.



## Step three:

Wear the necklace and enjoy the look of a native Massai.



**Please note:** Adult supervision will be required when using scissors. Small parts can be a choking hazard. Do not leave children unattended during project.