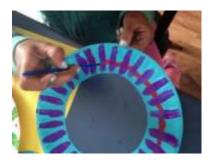

## Step three:

Wear the necklace and enjoy the look of a native Massai.

**Please note:** Adult supervision will be required when using scissors. Small parts can be a choking hazard. Do not leave children unattended during project.