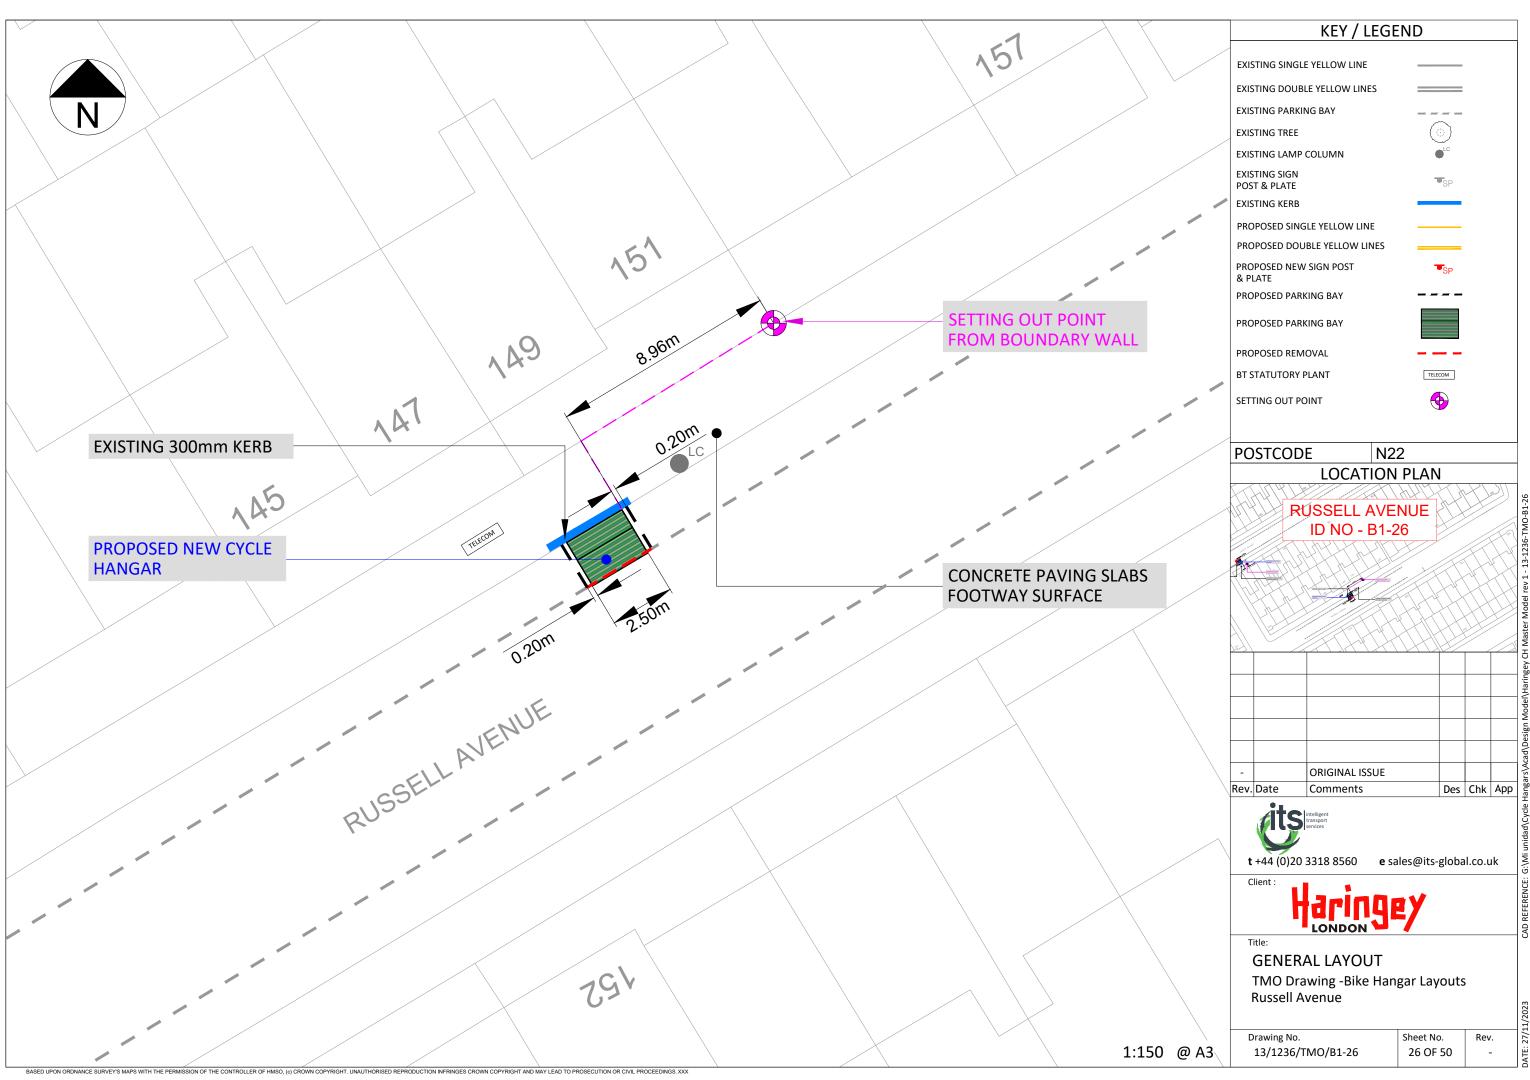

MARLBOROUGH ROAD

27/1

|      | KEY / LEGEND                                                                                                             |                                                                                                                                                                |                              |          |     |            |
|------|--------------------------------------------------------------------------------------------------------------------------|----------------------------------------------------------------------------------------------------------------------------------------------------------------|------------------------------|----------|-----|------------|
|      | EXISTING DO<br>EXISTING PAI<br>EXISTING TRE<br>EXISTING LAN<br>EXISTING SIG<br>POST & PLAT<br>EXISTING KEN<br>PROPOSED D | IGLE YELLOW LINE<br>UBLE YELLOW LINES<br>RKING BAY<br>EE<br>MP COLUMN<br>N<br>E<br>RB<br>INGLE YELLOW LINE<br>INGLE YELLOW LINES<br>EW SIGN POST<br>ARKING BAY |                              | SP<br>SP |     |            |
|      |                                                                                                                          |                                                                                                                                                                |                              |          |     |            |
| _    | PROPOSED R                                                                                                               |                                                                                                                                                                | ТЕГЕ                         | сом      |     |            |
| AD   | SETTING OUT                                                                                                              |                                                                                                                                                                | (                            |          |     |            |
|      | POSTCO                                                                                                                   |                                                                                                                                                                | 22                           |          |     |            |
|      |                                                                                                                          |                                                                                                                                                                |                              |          |     |            |
|      | -<br>Rev. Date                                                                                                           | ORIGINAL ISSUE<br>Comments                                                                                                                                     |                              | Des      | Chk | Арр        |
|      | Client :<br>Title:<br>GENE<br>TMO E                                                                                      | 20 3318 8560 e<br>Control of the services<br>CRAL LAYOUT<br>Drawing -Bike Haurst Road                                                                          | sales@its-<br>EY<br>ngar Lay |          |     | ık         |
| @ A3 | Drawing N                                                                                                                | ю.<br>6/ТМО/В1-39                                                                                                                                              | Sheet No<br>39 OF            |          | Rev | <i>ı</i> . |