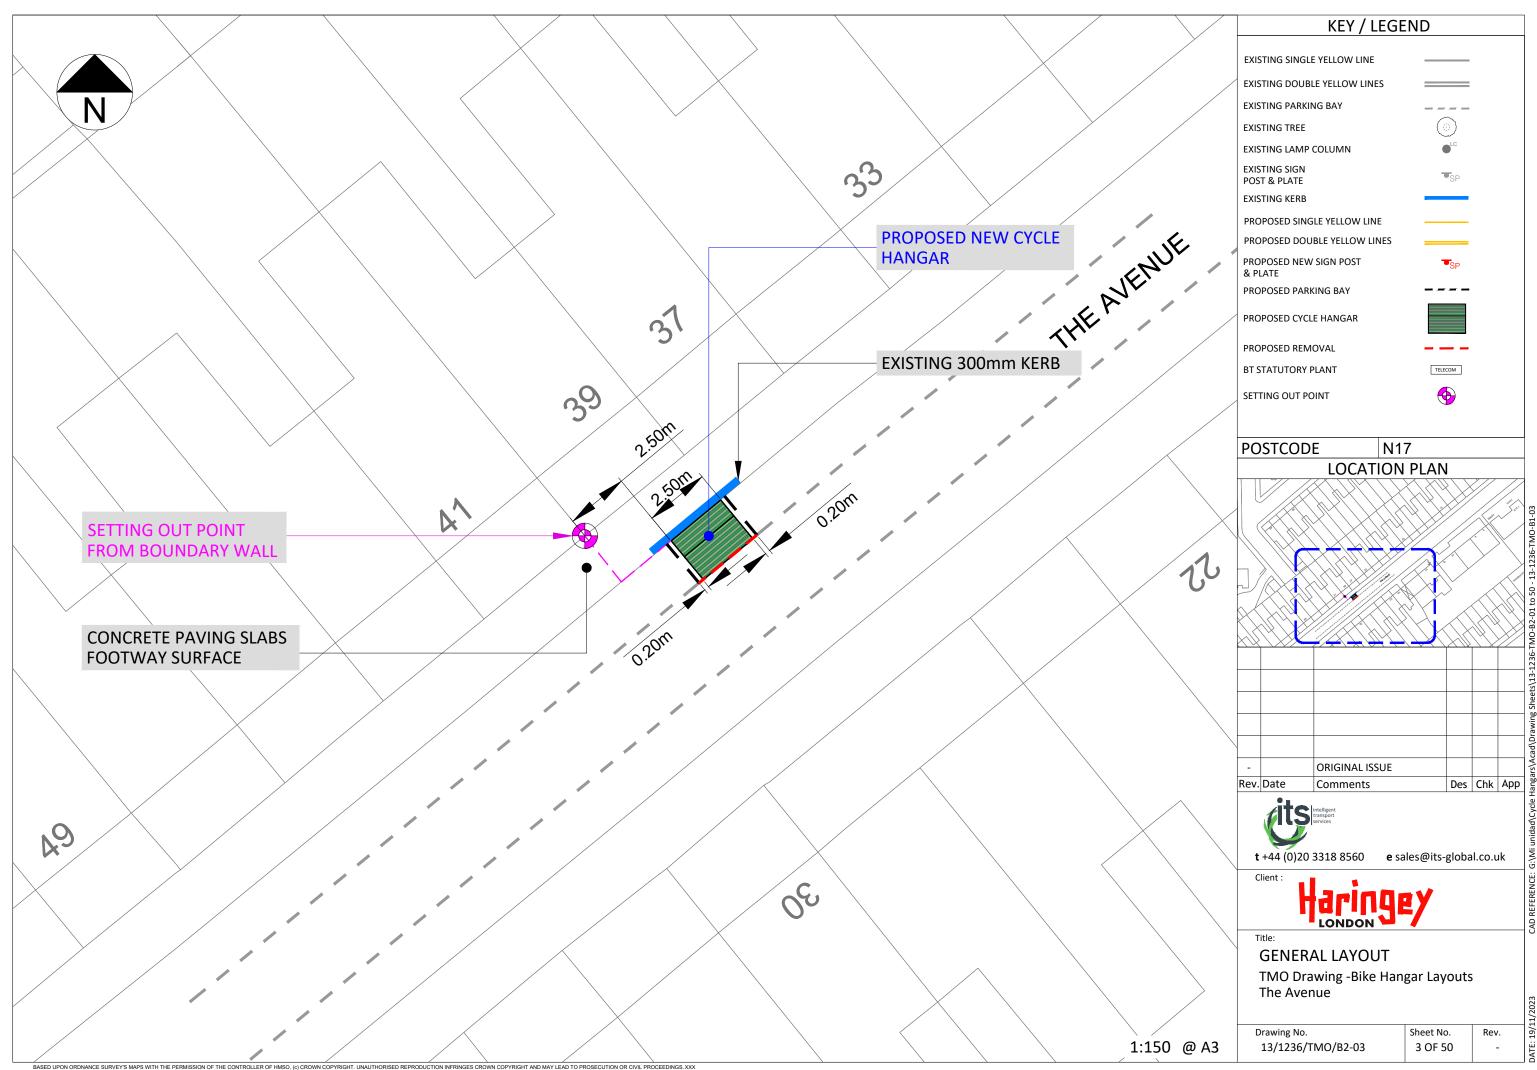

MARLBOROUGH ROAD

27/1

|      | KEY / LEGEND                                                                                                             |                                                                                                                                                                |                              |          |     |            |
|------|--------------------------------------------------------------------------------------------------------------------------|----------------------------------------------------------------------------------------------------------------------------------------------------------------|------------------------------|----------|-----|------------|
|      | EXISTING DO<br>EXISTING PAI<br>EXISTING TRE<br>EXISTING LAN<br>EXISTING SIG<br>POST & PLAT<br>EXISTING KEN<br>PROPOSED D | IGLE YELLOW LINE<br>UBLE YELLOW LINES<br>RKING BAY<br>EE<br>MP COLUMN<br>N<br>E<br>RB<br>INGLE YELLOW LINE<br>INGLE YELLOW LINES<br>EW SIGN POST<br>ARKING BAY |                              | SP<br>SP |     |            |
|      |                                                                                                                          |                                                                                                                                                                |                              |          |     |            |
| _    | PROPOSED R                                                                                                               |                                                                                                                                                                | ТЕГЕ                         | сом      |     |            |
| AD   | SETTING OUT                                                                                                              |                                                                                                                                                                | (                            |          |     |            |
|      | POSTCO                                                                                                                   |                                                                                                                                                                | 22                           |          |     |            |
|      |                                                                                                                          |                                                                                                                                                                |                              |          |     |            |
|      | -<br>Rev. Date                                                                                                           | ORIGINAL ISSUE<br>Comments                                                                                                                                     |                              | Des      | Chk | Арр        |
|      | Client :<br>Title:<br>GENE<br>TMO E                                                                                      | 20 3318 8560 e<br>Control of the services<br>CRAL LAYOUT<br>Drawing -Bike Haurst Road                                                                          | sales@its-<br>EY<br>ngar Lay |          |     | ık         |
| @ A3 | Drawing N                                                                                                                | ю.<br>6/ТМО/В1-39                                                                                                                                              | Sheet No<br>39 OF            |          | Rev | <i>ı</i> . |