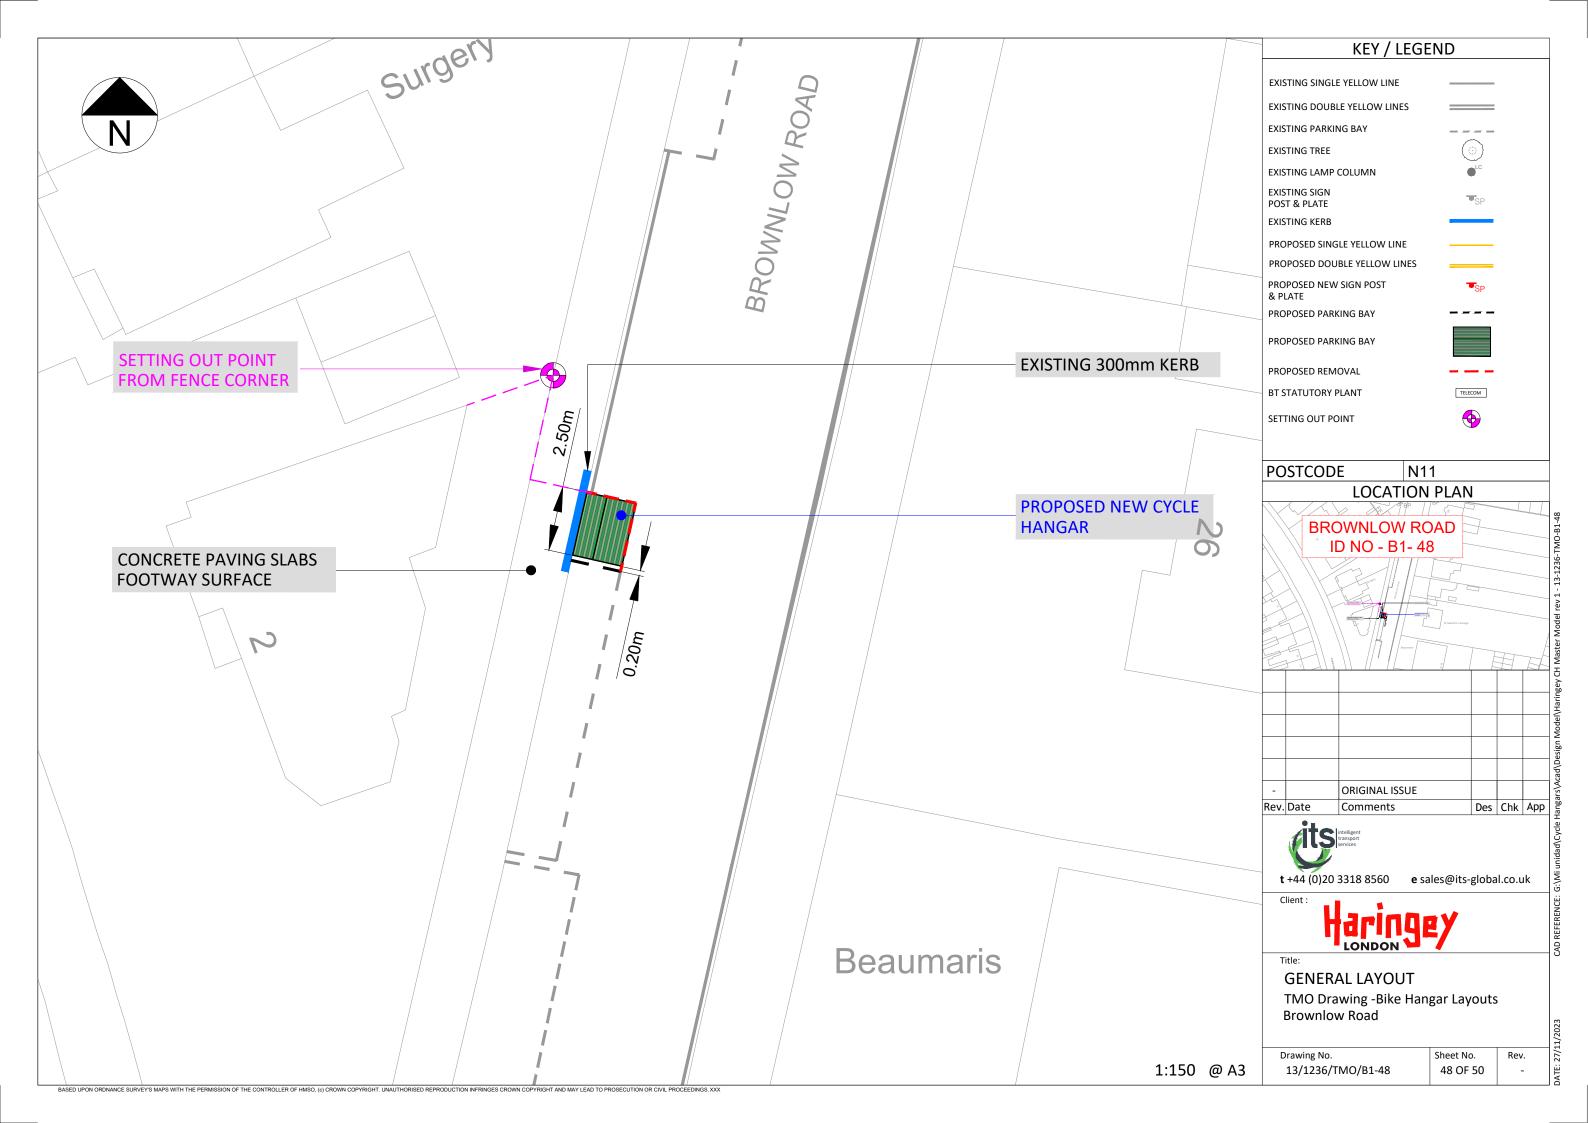

MARLBOROUGH ROAD

27/1

|      | KEY / LEGEND                                                                                                             |                                                                                                                                                                |                              |          |     |            |
|------|--------------------------------------------------------------------------------------------------------------------------|----------------------------------------------------------------------------------------------------------------------------------------------------------------|------------------------------|----------|-----|------------|
|      | EXISTING DO<br>EXISTING PAI<br>EXISTING TRE<br>EXISTING LAN<br>EXISTING SIG<br>POST & PLAT<br>EXISTING KEN<br>PROPOSED D | IGLE YELLOW LINE<br>UBLE YELLOW LINES<br>RKING BAY<br>EE<br>MP COLUMN<br>N<br>E<br>RB<br>INGLE YELLOW LINE<br>INGLE YELLOW LINES<br>EW SIGN POST<br>ARKING BAY |                              | SP<br>SP |     |            |
|      |                                                                                                                          |                                                                                                                                                                |                              |          |     |            |
| _    | PROPOSED R                                                                                                               |                                                                                                                                                                | ТЕГЕ                         | сом      |     |            |
| AD   | SETTING OUT                                                                                                              |                                                                                                                                                                | (                            |          |     |            |
|      | POSTCO                                                                                                                   |                                                                                                                                                                | 22                           |          |     |            |
|      |                                                                                                                          |                                                                                                                                                                |                              |          |     |            |
|      | -<br>Rev. Date                                                                                                           | ORIGINAL ISSUE<br>Comments                                                                                                                                     |                              | Des      | Chk | Арр        |
|      | Client :<br>Title:<br>GENE<br>TMO E                                                                                      | 20 3318 8560 e<br>Control of the services<br>CRAL LAYOUT<br>Drawing -Bike Haurst Road                                                                          | sales@its-<br>EY<br>ngar Lay |          |     | ık         |
| @ A3 | Drawing N                                                                                                                | ю.<br>6/ТМО/В1-39                                                                                                                                              | Sheet No<br>39 OF            |          | Rev | <i>ı</i> . |