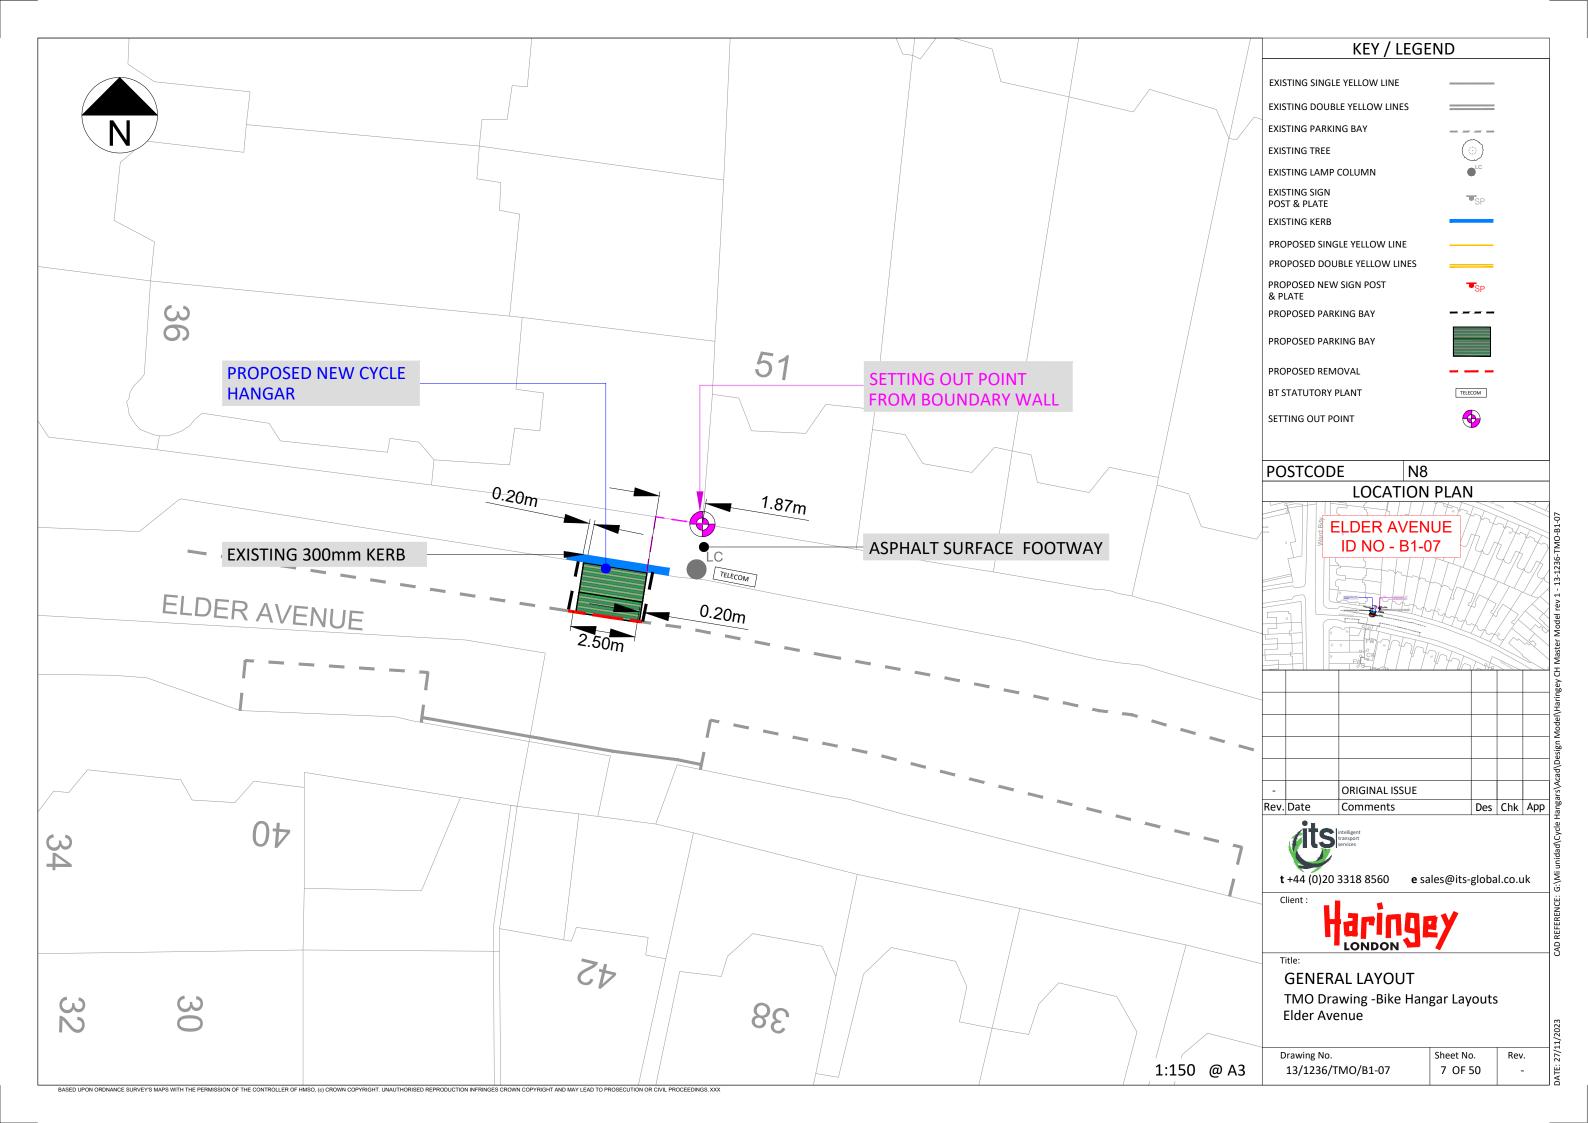

MARLBOROUGH ROAD

27/1

|      | KEY / LEGEND                                                                                                             |                                                                                                                                                                |                              |          |     |            |
|------|--------------------------------------------------------------------------------------------------------------------------|----------------------------------------------------------------------------------------------------------------------------------------------------------------|------------------------------|----------|-----|------------|
|      | EXISTING DO<br>EXISTING PAI<br>EXISTING TRE<br>EXISTING LAN<br>EXISTING SIG<br>POST & PLAT<br>EXISTING KEN<br>PROPOSED D | IGLE YELLOW LINE<br>UBLE YELLOW LINES<br>RKING BAY<br>EE<br>MP COLUMN<br>N<br>E<br>RB<br>INGLE YELLOW LINE<br>INGLE YELLOW LINES<br>EW SIGN POST<br>ARKING BAY |                              | SP<br>SP |     |            |
|      |                                                                                                                          |                                                                                                                                                                |                              |          |     |            |
| _    | PROPOSED R                                                                                                               |                                                                                                                                                                | ТЕГЕ                         | сом      |     |            |
| AD   | SETTING OUT                                                                                                              |                                                                                                                                                                | (                            |          |     |            |
|      | POSTCO                                                                                                                   |                                                                                                                                                                | 22                           |          |     |            |
|      |                                                                                                                          |                                                                                                                                                                |                              |          |     |            |
|      | -<br>Rev. Date                                                                                                           | ORIGINAL ISSUE<br>Comments                                                                                                                                     |                              | Des      | Chk | Арр        |
|      | Client :<br>Title:<br>GENE<br>TMO E                                                                                      | 20 3318 8560 e<br>Control of the services<br>CRAL LAYOUT<br>Drawing -Bike Haurst Road                                                                          | sales@its-<br>EY<br>ngar Lay |          |     | ık         |
| @ A3 | Drawing N                                                                                                                | ю.<br>6/ТМО/В1-39                                                                                                                                              | Sheet No<br>39 OF            |          | Rev | <i>ı</i> . |