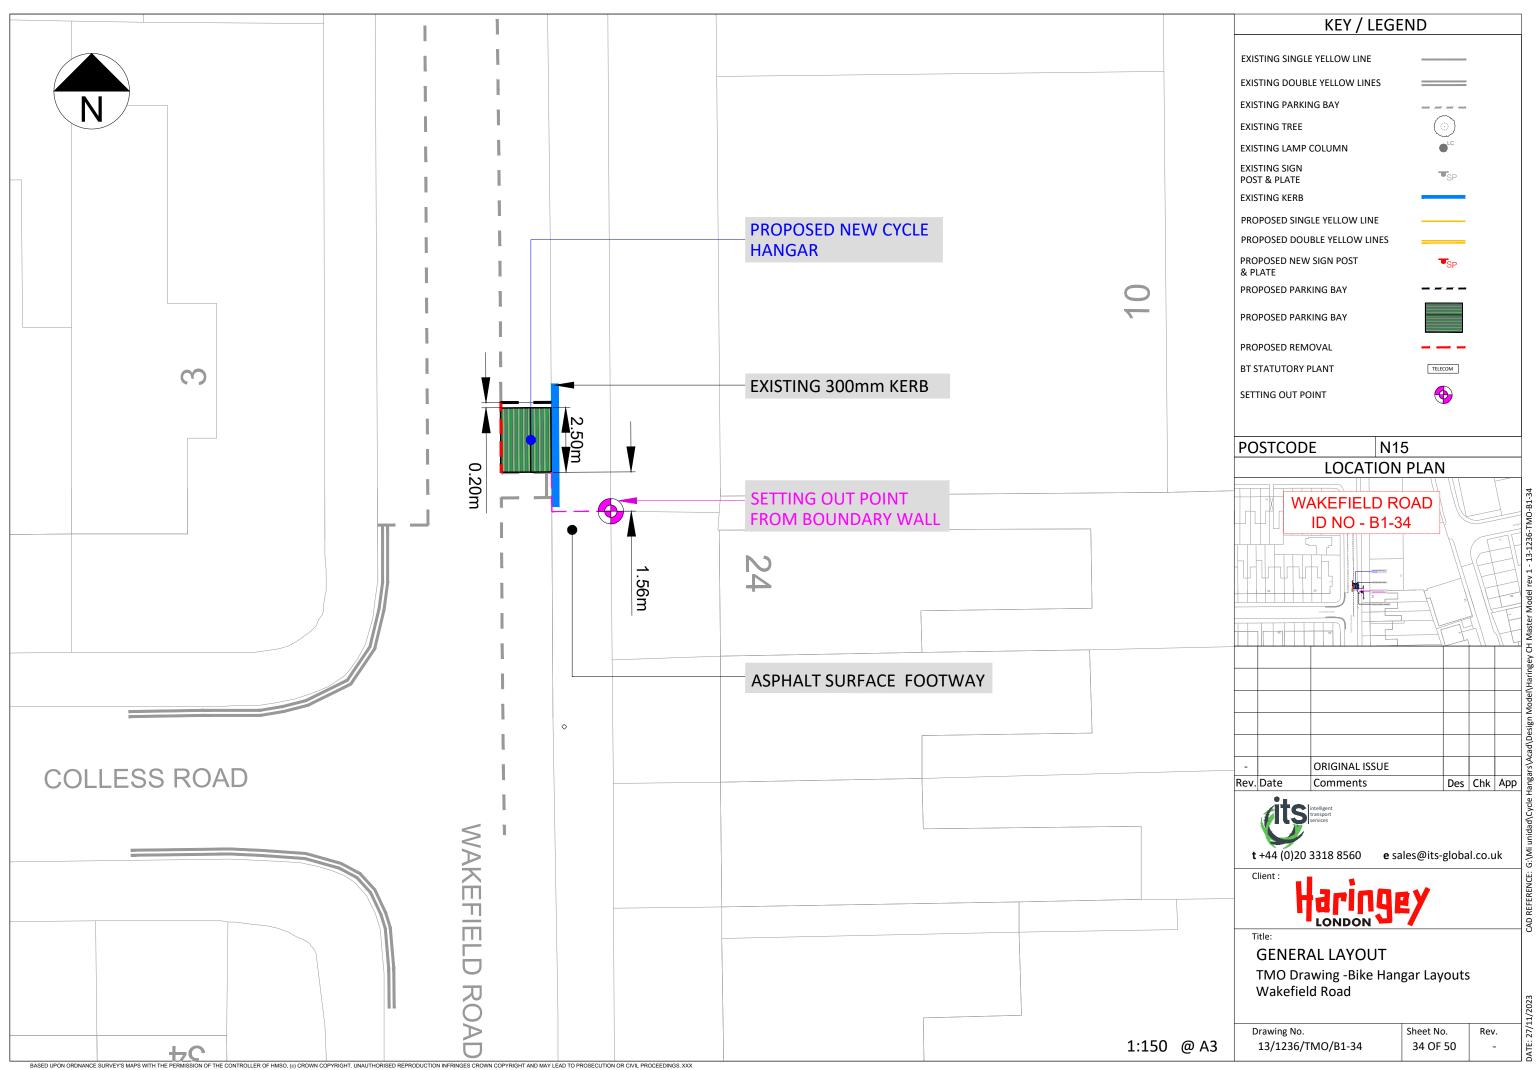

MARLBOROUGH ROAD









27/1













































|      | KEY / LEGEND                                                                                                             |                                                                                                                                                                |                              |          |     |            |
|------|--------------------------------------------------------------------------------------------------------------------------|----------------------------------------------------------------------------------------------------------------------------------------------------------------|------------------------------|----------|-----|------------|
|      | EXISTING DO<br>EXISTING PAI<br>EXISTING TRE<br>EXISTING LAN<br>EXISTING SIG<b