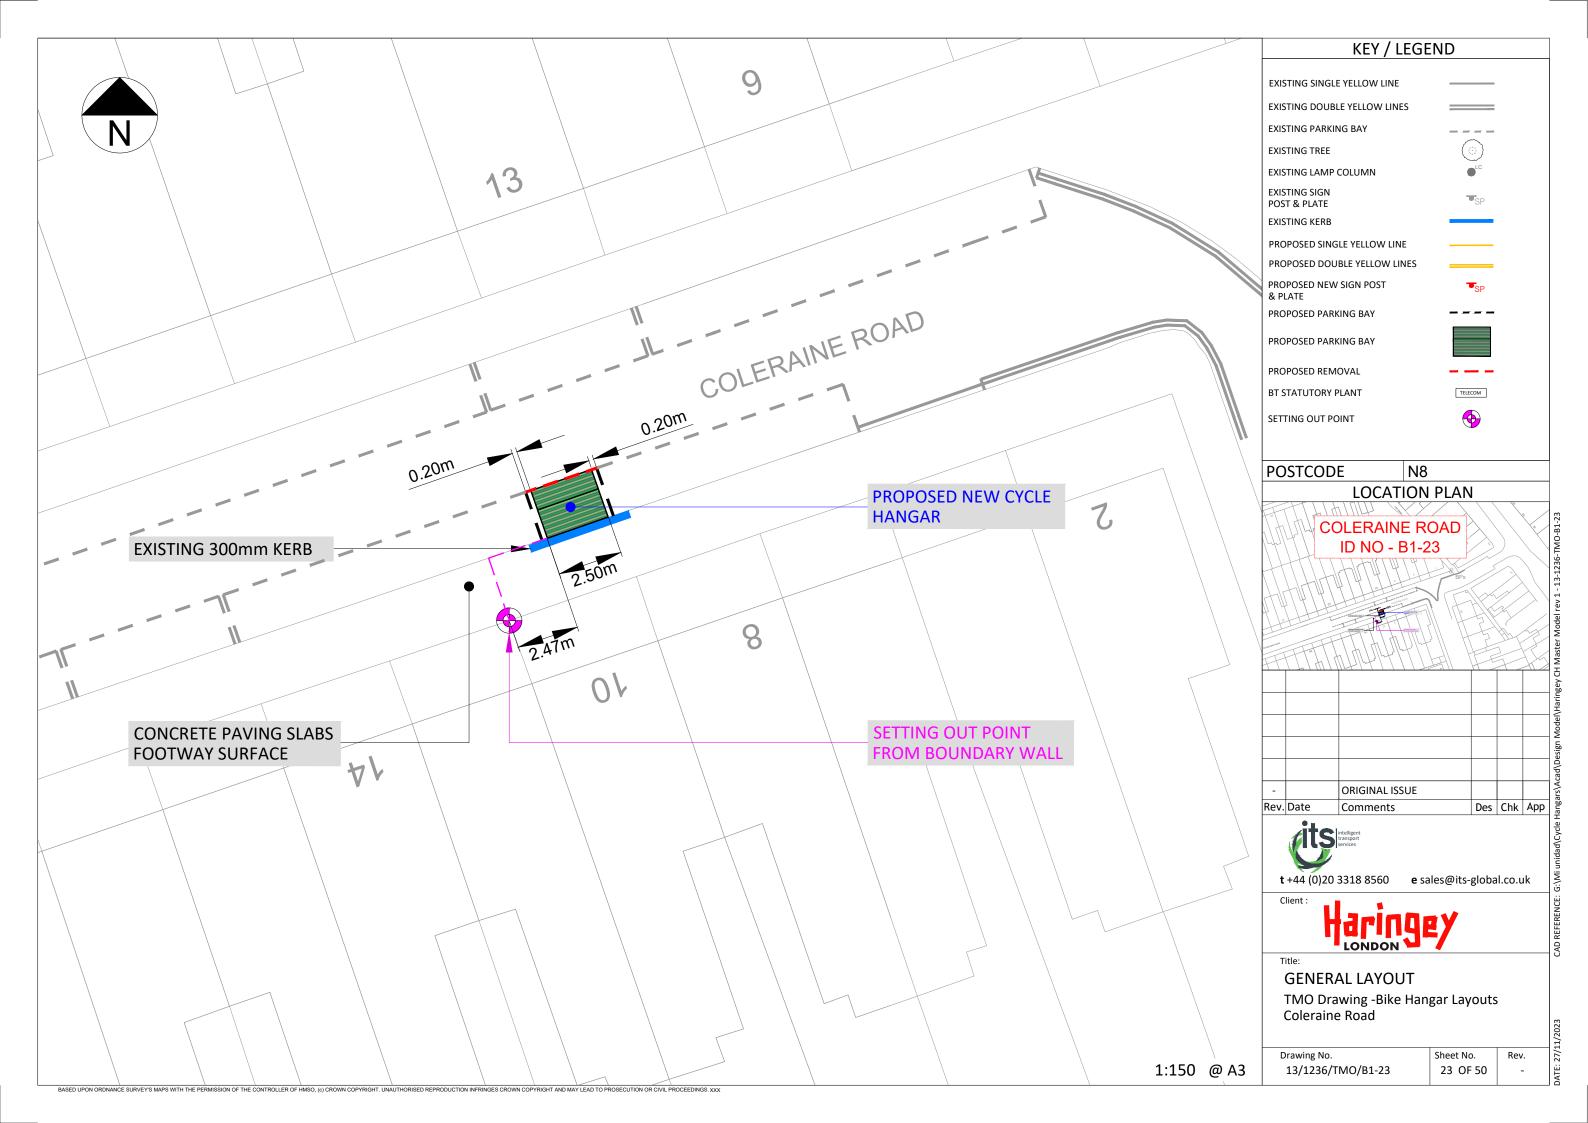

MARLBOROUGH ROAD









27/1













































|      | KEY / LEGEND                                                                                                             |                                                                                                                                                                |                              |          |     |            |
|------|--------------------------------------------------------------------------------------------------------------------------|----------------------------------------------------------------------------------------------------------------------------------------------------------------|------------------------------|----------|-----|------------|
|      | EXISTING DO<br>EXISTING PAI<br>EXISTING TRE<br>EXISTING LAN