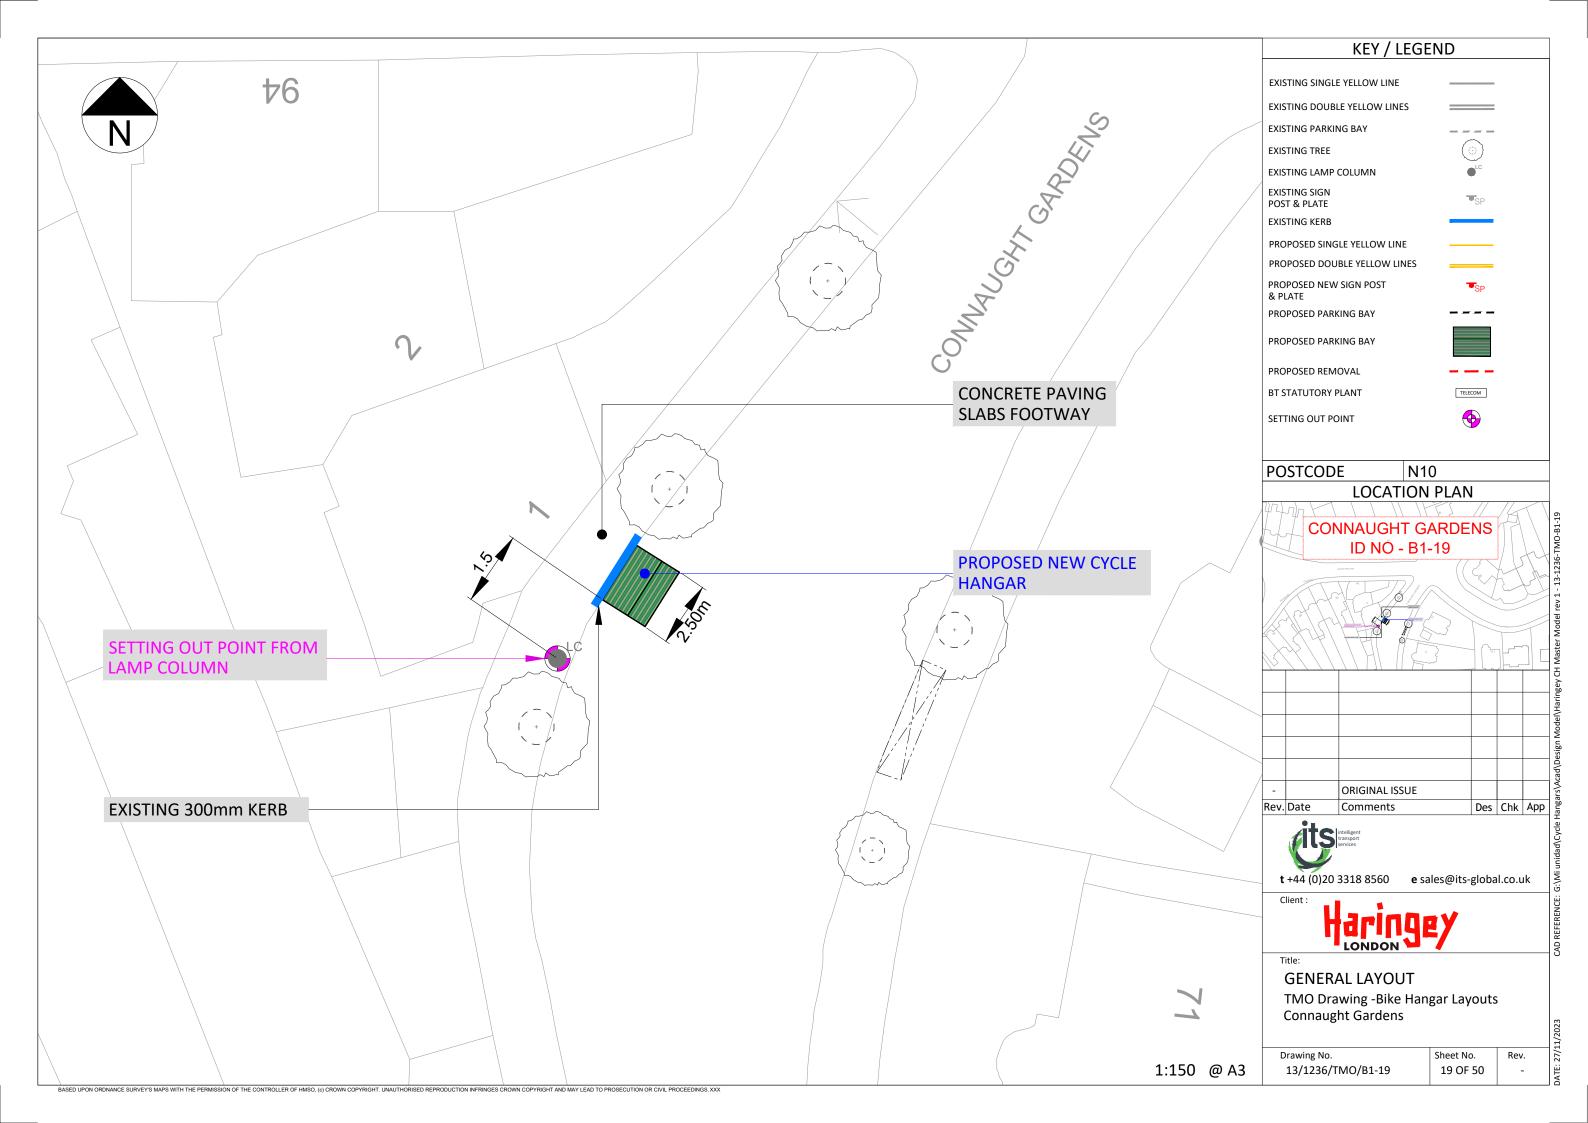

MARLBOROUGH ROAD

27/1

|      | KEY / LEGEND                                                                                                             |                                                                                                                                                                |                              |          |     |            |
|------|--------------------------------------------------------------------------------------------------------------------------|----------------------------------------------------------------------------------------------------------------------------------------------------------------|------------------------------|----------|-----|------------|
|      | EXISTING DO<br>EXISTING PAI<br>EXISTING TRE<br>EXISTING LAN<br>EXISTING SIG<br>POST & PLAT<br>EXISTING KEN<br>PROPOSED D | IGLE YELLOW LINE<br>UBLE YELLOW LINES<br>RKING BAY<br>EE<br>MP COLUMN<br>N<br>E<br>RB<br>INGLE YELLOW LINE<br>INGLE YELLOW LINES<br>EW SIGN POST<br>ARKING BAY |                              | SP<br>SP |     |            |
|      |                                                                                                                          |                                                                                                                                                                |                              |          |     |            |
| _    | PROPOSED R                                                                                                               |                                                                                                                                                                | ТЕГЕ                         | сом      |     |            |
| AD   | SETTING OUT                                                                                                              |                                                                                                                                                                | (                            |          |     |            |
|      | POSTCO                                                                                                                   |                                                                                                                                                                | 22                           |          |     |            |
|      |                                                                                                                          |                                                                                                                                                                |                              |          |     |            |
|      | -<br>Rev. Date                                                                                                           | ORIGINAL ISSUE<br>Comments                                                                                                                                     |                              | Des      | Chk | Арр        |
|      | Client :<br>Title:<br>GENE<br>TMO E                                                                                      | 20 3318 8560 e<br>Control of the services<br>CRAL LAYOUT<br>Drawing -Bike Haurst Road                                                                          | sales@its-<br>EY<br>ngar Lay |          |     | ık         |
| @ A3 | Drawing N                                                                                                                | ю.<br>6/ТМО/В1-39                                                                                                                                              | Sheet No<br>39 OF            |          | Rev | <i>ı</i> . |