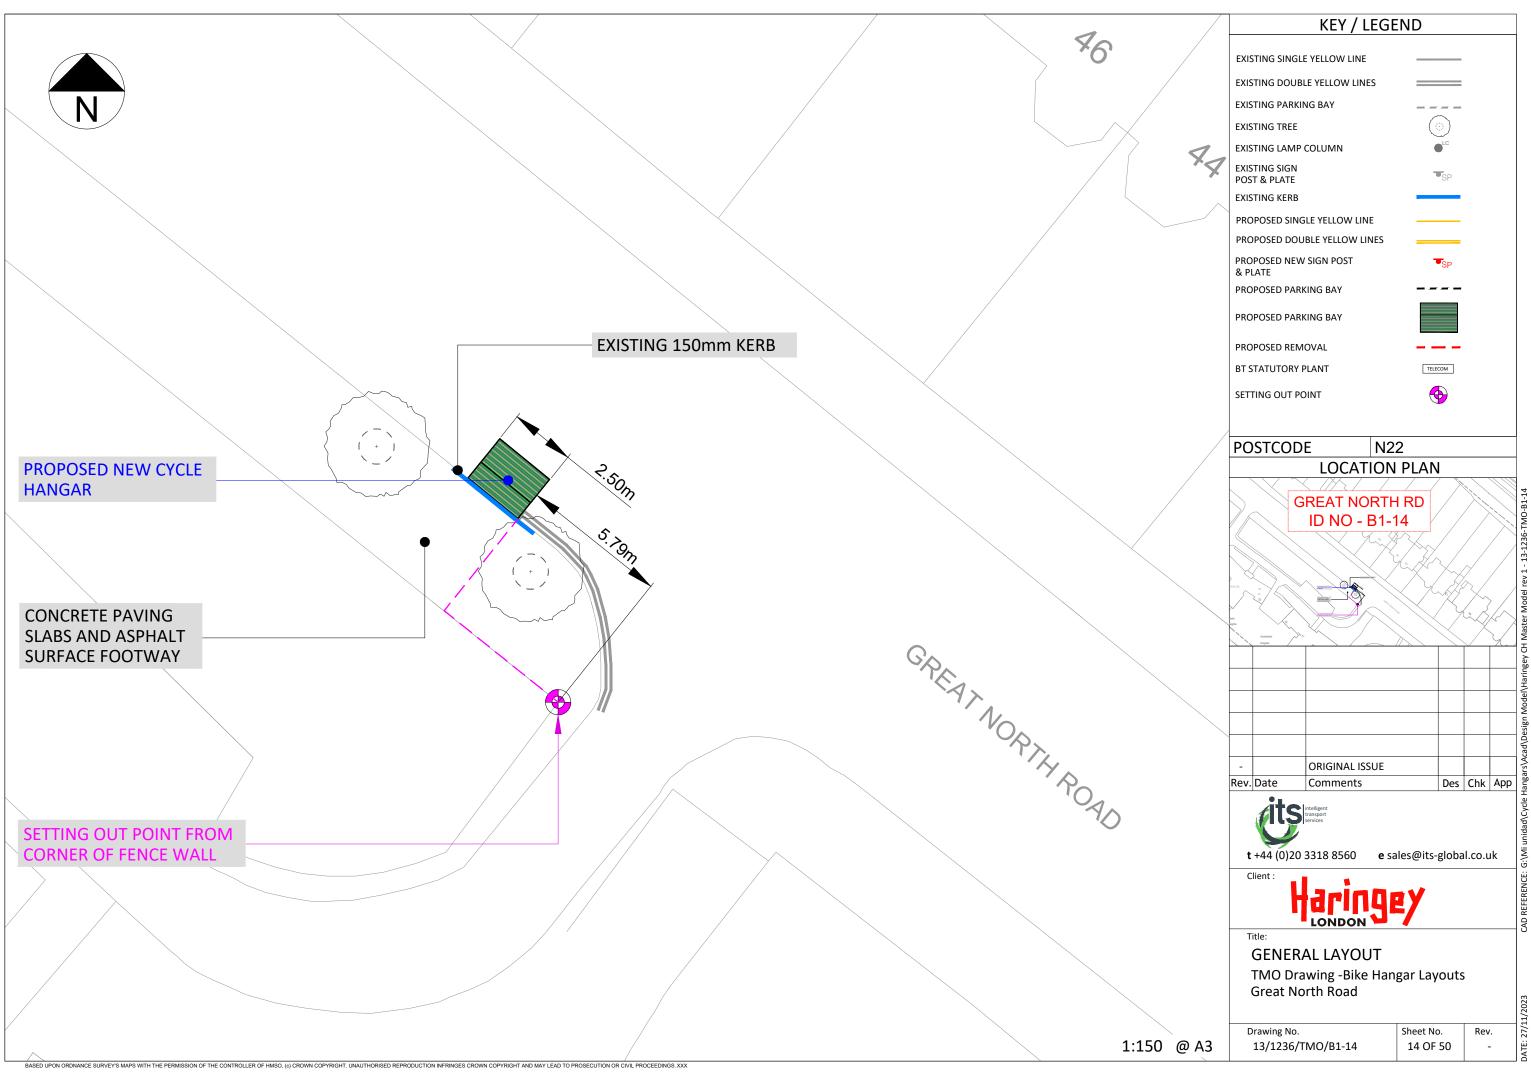

MARLBOROUGH ROAD









27/1













































|      | KEY / LEGEND                                                                                                             |                                                                                                                                                                |                              |          |     |            |
|------|--------------------------------------------------------------------------------------------------------------------------|----------------------------------------------------------------------------------------------------------------------------------------------------------------|------------------------------|----------|-----|------------|
|      | EXISTING DO<br>EXISTING PAI<br>EXISTING TRE<b