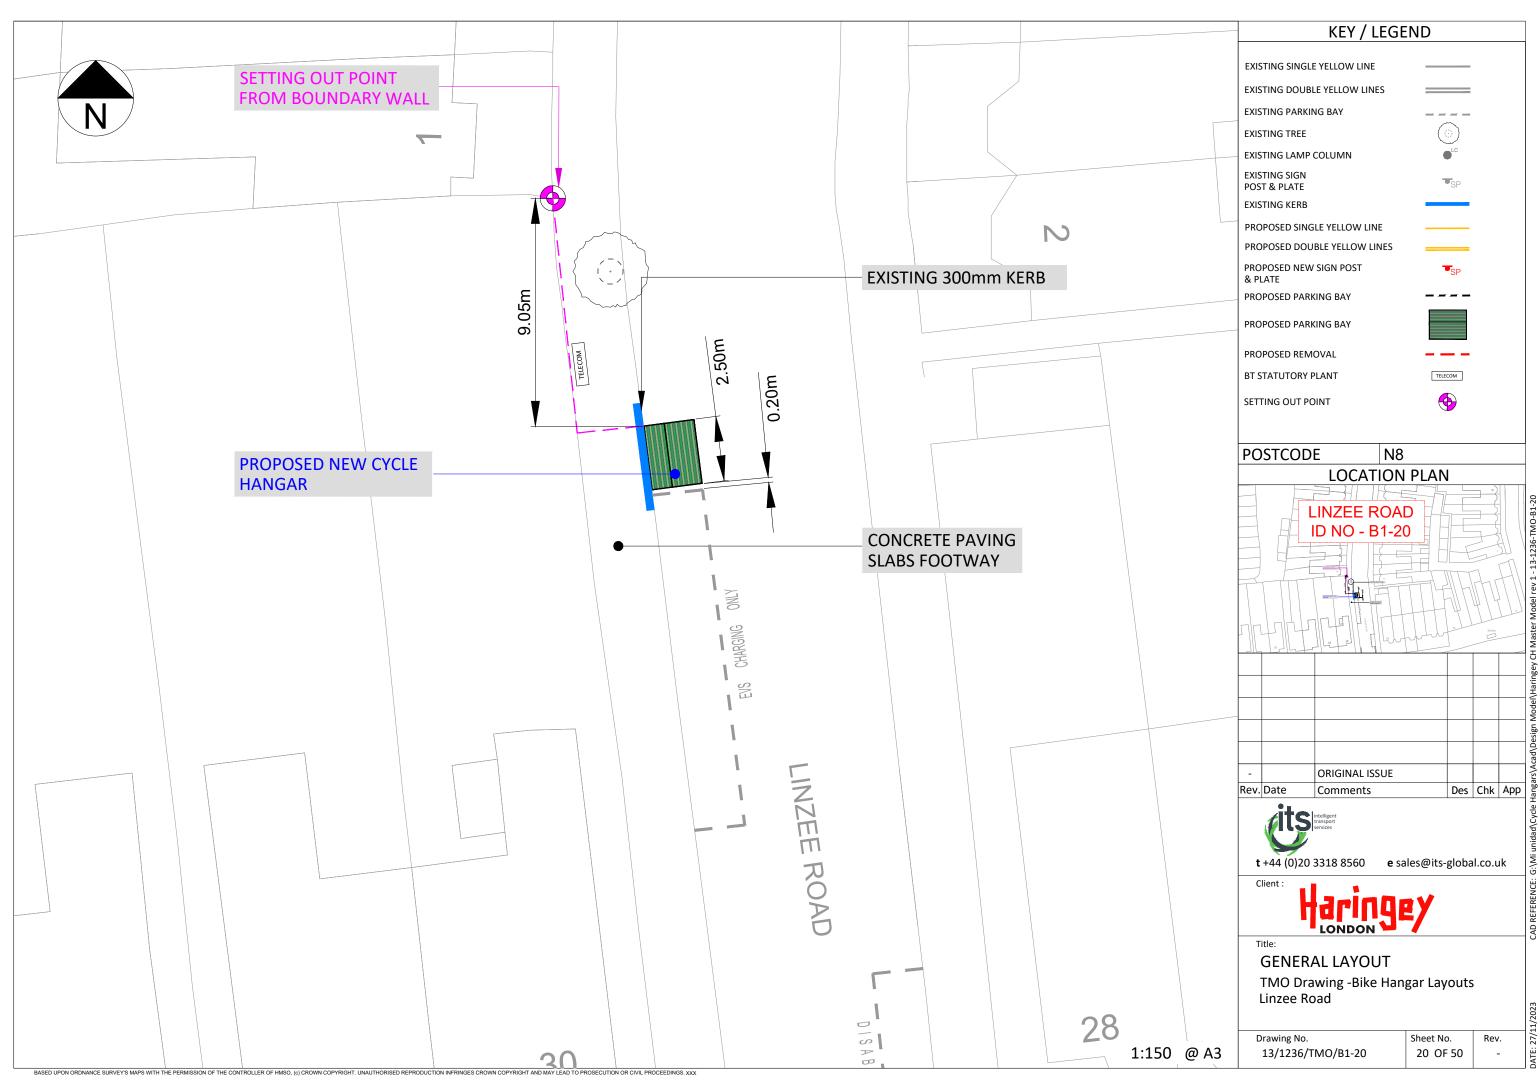

MARLBOROUGH ROAD









27/1













































|      | KEY / LEGEND                                                                                                             |                                                                                                                                                                |                              |          |     |            |
|------|--------------------------------------------------------------------------------------------------------------------------|----------------------------------------------------------------------------------------------------------------------------------------------------------------|------------------------------|----------|-----|------------|
|      | EXISTING DO<br>EXISTING PAI<br>EXISTING TRE<br>EXISTING