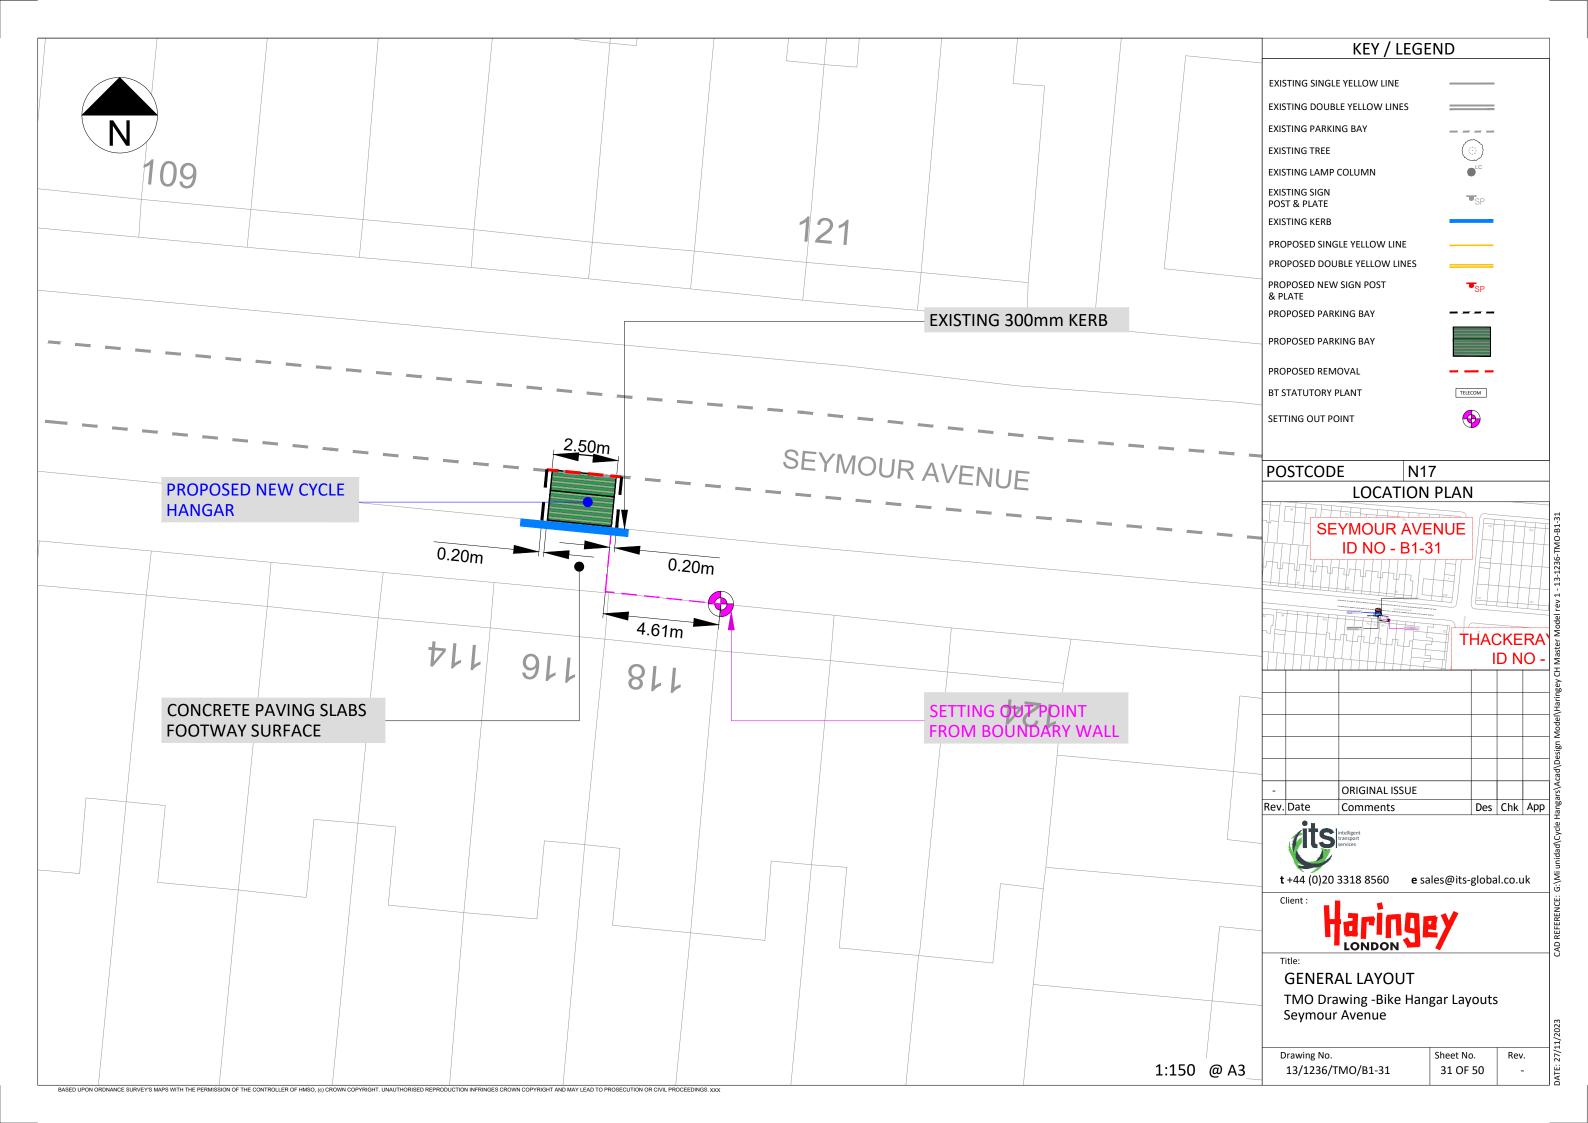

MARLBOROUGH ROAD









27/1













































|      | KEY / LEGEND                                                                                                             |                                                                                                                                                                |                              |          |     |            |
|------|--------------------------------------------------------------------------------------------------------------------------|----------------------------------------------------------------------------------------------------------------------------------------------------------------|------------------------------|----------|-----|------------|
|      | EXISTING DO<br>EXISTING PAI<br>EXISTING TRE<br>EXISTING LAN<br>EXISTING S