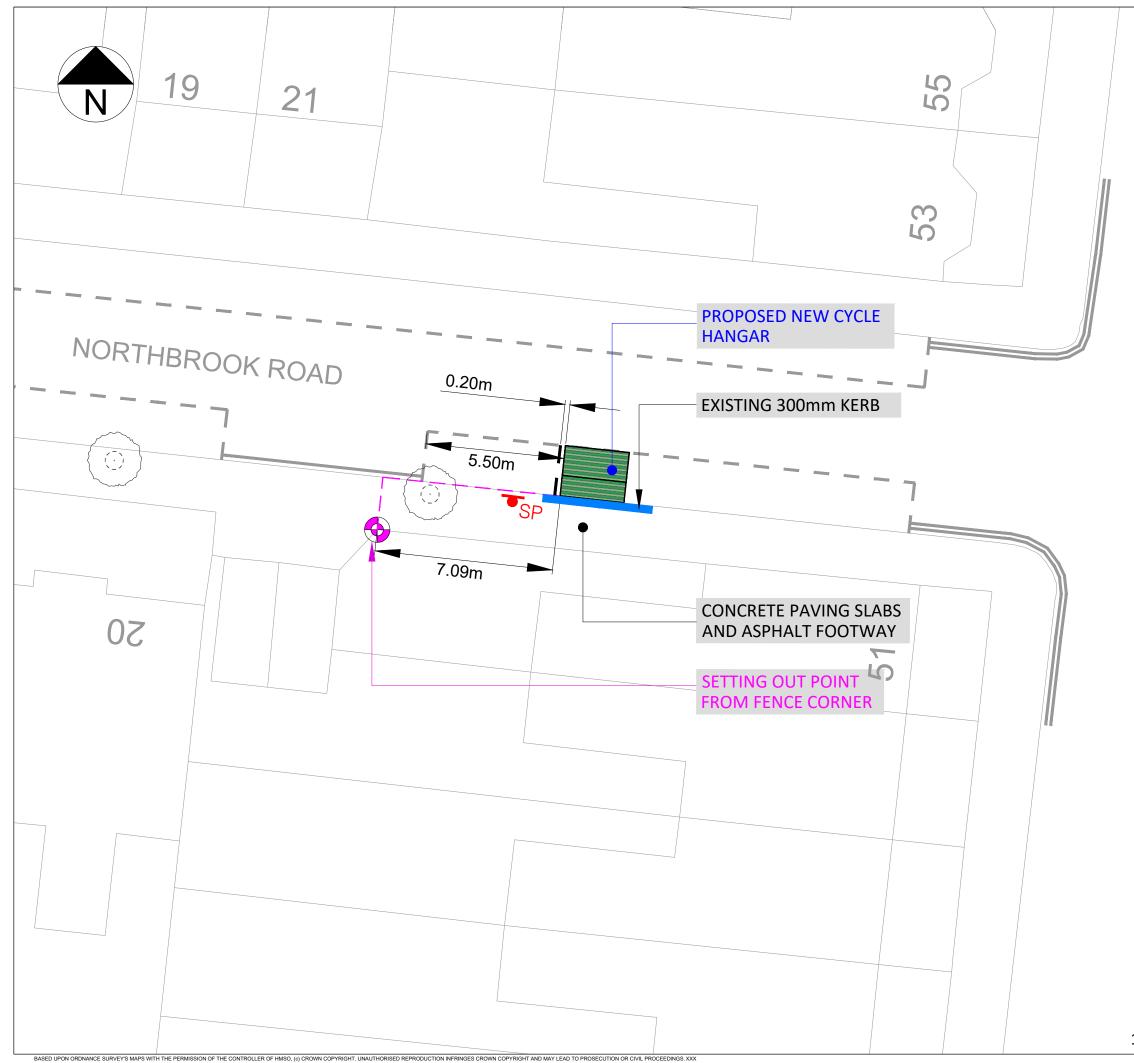

MARLBOROUGH ROAD

27/1

|      | KEY / LEGEND                                                                                                             |                                                                                                                                                                |                              |          |     |            |
|------|--------------------------------------------------------------------------------------------------------------------------|----------------------------------------------------------------------------------------------------------------------------------------------------------------|------------------------------|----------|-----|------------|
|      | EXISTING DO<br>EXISTING PAI<br>EXISTING TRE<br>EXISTING LAN<br>EXISTING SIG<br>POST & PLAT<br>EXISTING KEN<br>PROPOSED D | IGLE YELLOW LINE<br>UBLE YELLOW LINES<br>RKING BAY<br>EE<br>MP COLUMN<br>N<br>E<br>RB<br>INGLE YELLOW LINE<br>INGLE YELLOW LINES<br>EW SIGN POST<br>ARKING BAY |                              | SP<br>SP |     |            |
|      |                                                                                                                          |                                                                                                                                                                |                              |          |     |            |
| _    | PROPOSED R                                                                                                               |                                                                                                                                                                | ТЕГЕ                         | сом      |     |            |
| AD   | SETTING OUT                                                                                                              |                                                                                                                                                                | (                            |          |     |            |
|      | POSTCO                                                                                                                   |                                                                                                                                                                | 22                           |          |     |            |
|      |                                                                                                                          |                                                                                                                                                                |                              |          |     |            |
|      | -<br>Rev. Date                                                                                                           | ORIGINAL ISSUE<br>Comments                                                                                                                                     |                              | Des      | Chk | Арр        |
|      | Client :<br>Title:<br>GENE<br>TMO E                                                                                      | 20 3318 8560 e<br>Control of the services<br>CRAL LAYOUT<br>Drawing -Bike Haurst Road                                                                          | sales@its-<br>EY<br>ngar Lay |          |     | ık         |
| @ A3 | Drawing N                                                                                                                | ю.<br>6/ТМО/В1-39                                                                                                                                              | Sheet No<br>39 OF            |          | Rev | <i>ı</i> . |