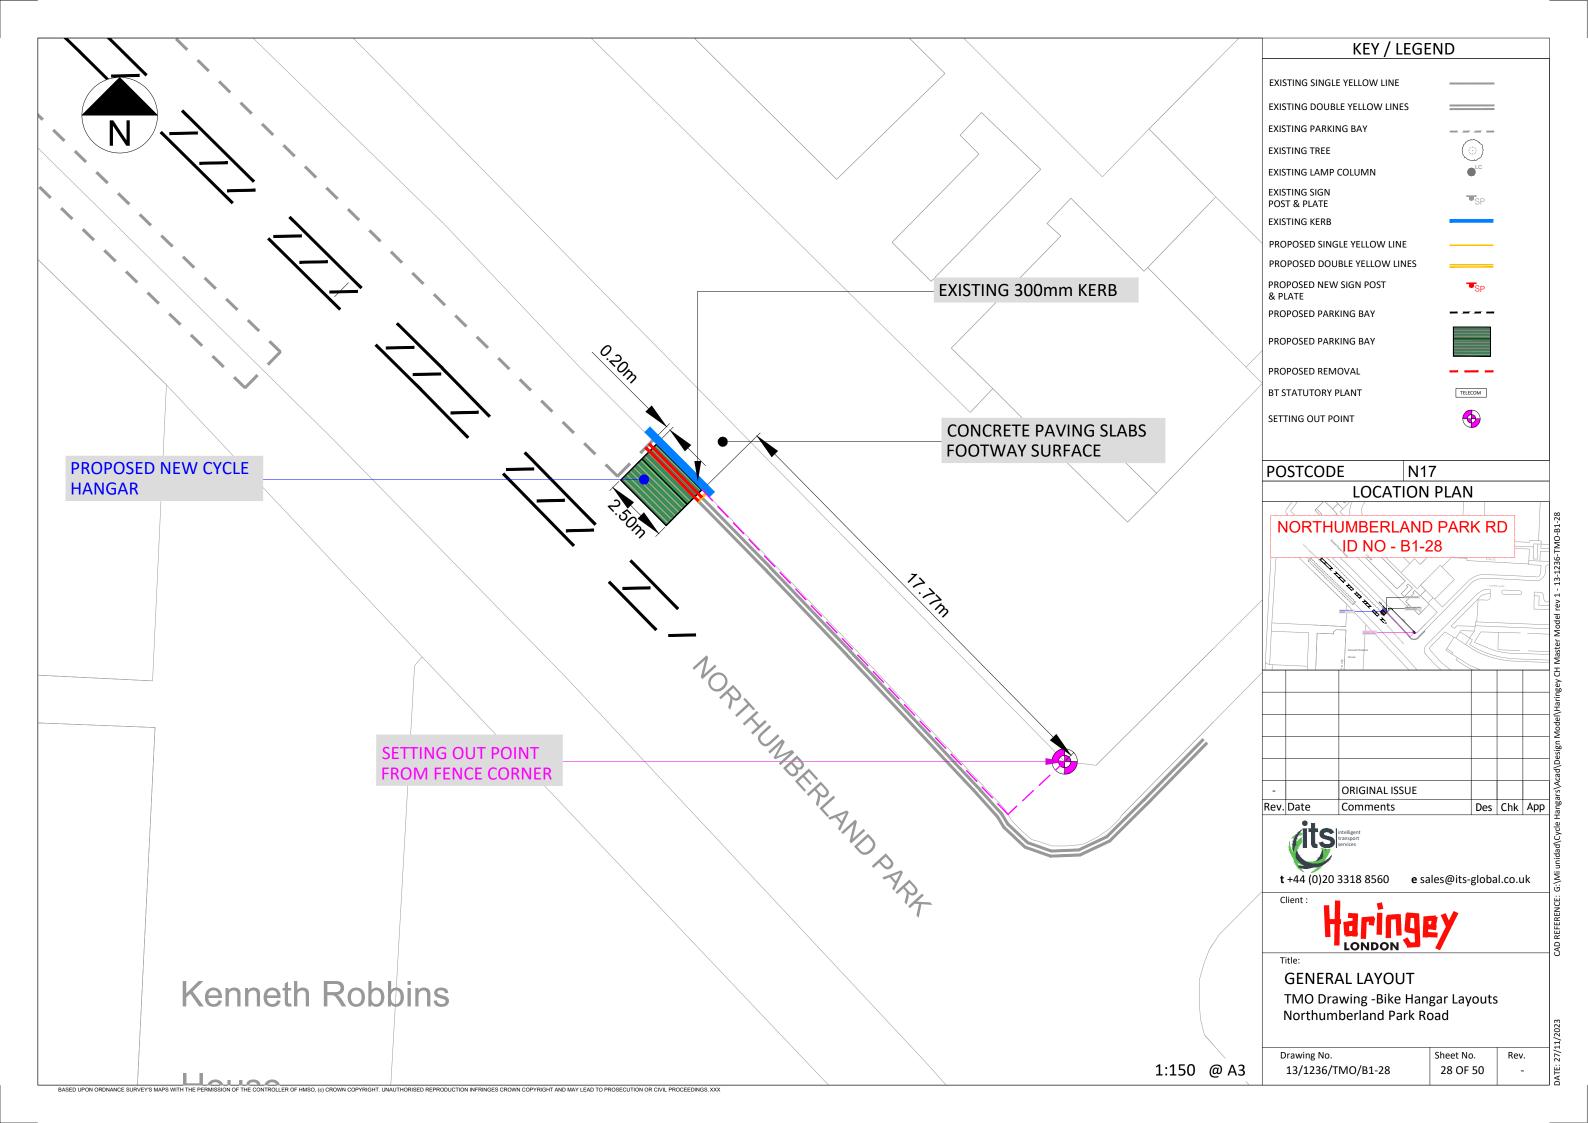

MARLBOROUGH ROAD

27/1

|      | KEY / LEGEND                                                                                                             |                                                                                                                                                                |                              |          |     |            |
|------|--------------------------------------------------------------------------------------------------------------------------|----------------------------------------------------------------------------------------------------------------------------------------------------------------|------------------------------|----------|-----|------------|
|      | EXISTING DO<br>EXISTING PAI<br>EXISTING TRE<br>EXISTING LAN<br>EXISTING SIG<br>POST & PLAT<br>EXISTING KEN<br>PROPOSED D | IGLE YELLOW LINE<br>UBLE YELLOW LINES<br>RKING BAY<br>EE<br>MP COLUMN<br>N<br>E<br>RB<br>INGLE YELLOW LINE<br>INGLE YELLOW LINES<br>EW SIGN POST<br>ARKING BAY |                              | SP<br>SP |     |            |
|      |                                                                                                                          |                                                                                                                                                                |                              |          |     |            |
| _    | PROPOSED R                                                                                                               |                                                                                                                                                                | ТЕГЕ                         | сом      |     |            |
| AD   | SETTING OUT                                                                                                              |                                                                                                                                                                | (                            |          |     |            |
|      | POSTCO                                                                                                                   |                                                                                                                                                                | 22                           |          |     |            |
|      |                                                                                                                          |                                                                                                                                                                |                              |          |     |            |
|      | -<br>Rev. Date                                                                                                           | ORIGINAL ISSUE<br>Comments                                                                                                                                     |                              | Des      | Chk | Арр        |
|      | Client :<br>Title:<br>GENE<br>TMO E                                                                                      | 20 3318 8560 e<br>Control of the services<br>CRAL LAYOUT<br>Drawing -Bike Haurst Road                                                                          | sales@its-<br>EY<br>ngar Lay |          |     | ık         |
| @ A3 | Drawing N                                                                                                                | ю.<br>6/ТМО/В1-39                                                                                                                                              | Sheet No<br>39 OF            |          | Rev | <i>ı</i> . |