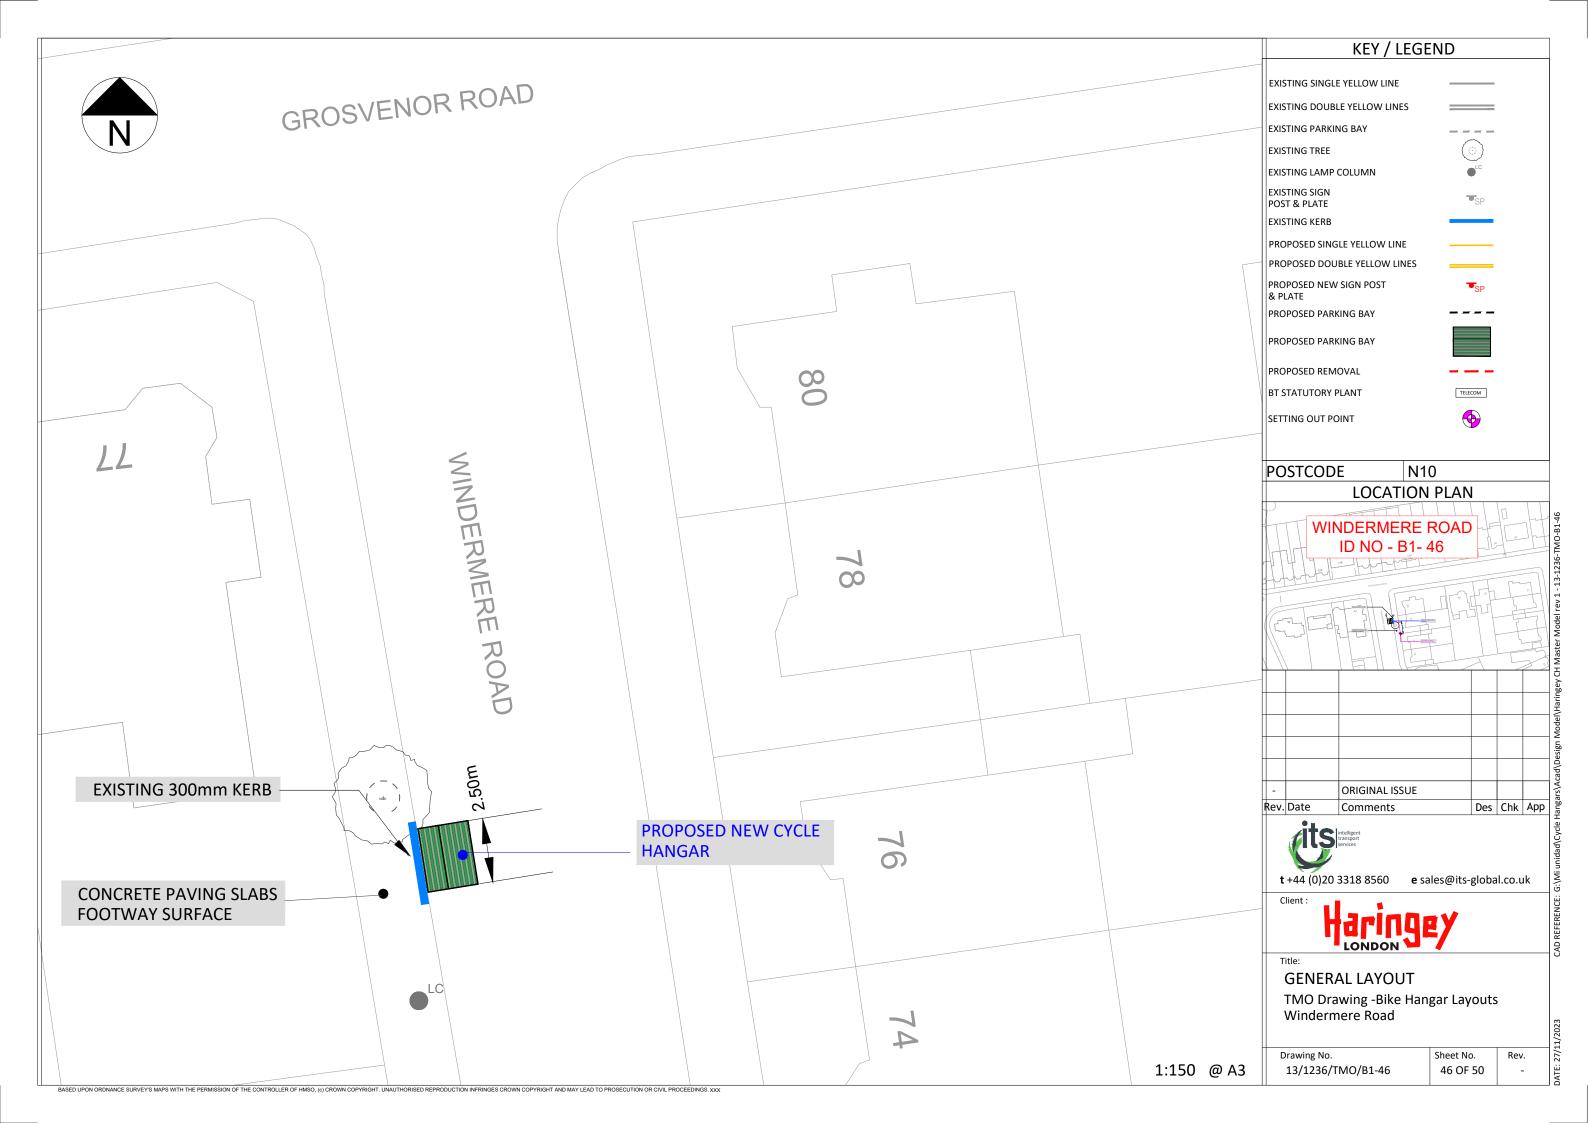

MARLBOROUGH ROAD

27/1

|      | KEY / LEGEND                                                                                                             |                                                                                                                                                                |                              |          |     |            |
|------|--------------------------------------------------------------------------------------------------------------------------|----------------------------------------------------------------------------------------------------------------------------------------------------------------|------------------------------|----------|-----|------------|
|      | EXISTING DO<br>EXISTING PAI<br>EXISTING TRE<br>EXISTING LAN<br>EXISTING SIG<br>POST & PLAT<br>EXISTING KEN<br>PROPOSED D | IGLE YELLOW LINE<br>UBLE YELLOW LINES<br>RKING BAY<br>EE<br>MP COLUMN<br>N<br>E<br>RB<br>INGLE YELLOW LINE<br>INGLE YELLOW LINES<br>EW SIGN POST<br>ARKING BAY |                              | SP<br>SP |     |            |
|      |                                                                                                                          |                                                                                                                                                                |                              |          |     |            |
| _    | PROPOSED R                                                                                                               |                                                                                                                                                                | ТЕГЕ                         | сом      |     |            |
| AD   | SETTING OUT                                                                                                              |                                                                                                                                                                | (                            |          |     |            |
|      | POSTCO                                                                                                                   |                                                                                                                                                                | 22                           |          |     |            |
|      |                                                                                                                          |                                                                                                                                                                |                              |          |     |            |
|      | -<br>Rev. Date                                                                                                           | ORIGINAL ISSUE<br>Comments                                                                                                                                     |                              | Des      | Chk | Арр        |
|      | Client :<br>Title:<br>GENE<br>TMO E                                                                                      | 20 3318 8560 e<br>Control of the services<br>CRAL LAYOUT<br>Drawing -Bike Haurst Road                                                                          | sales@its-<br>EY<br>ngar Lay |          |     | ık         |
| @ A3 | Drawing N                                                                                                                | ю.<br>6/ТМО/В1-39                                                                                                                                              | Sheet No<br>39 OF            |          | Rev | <i>ı</i> . |