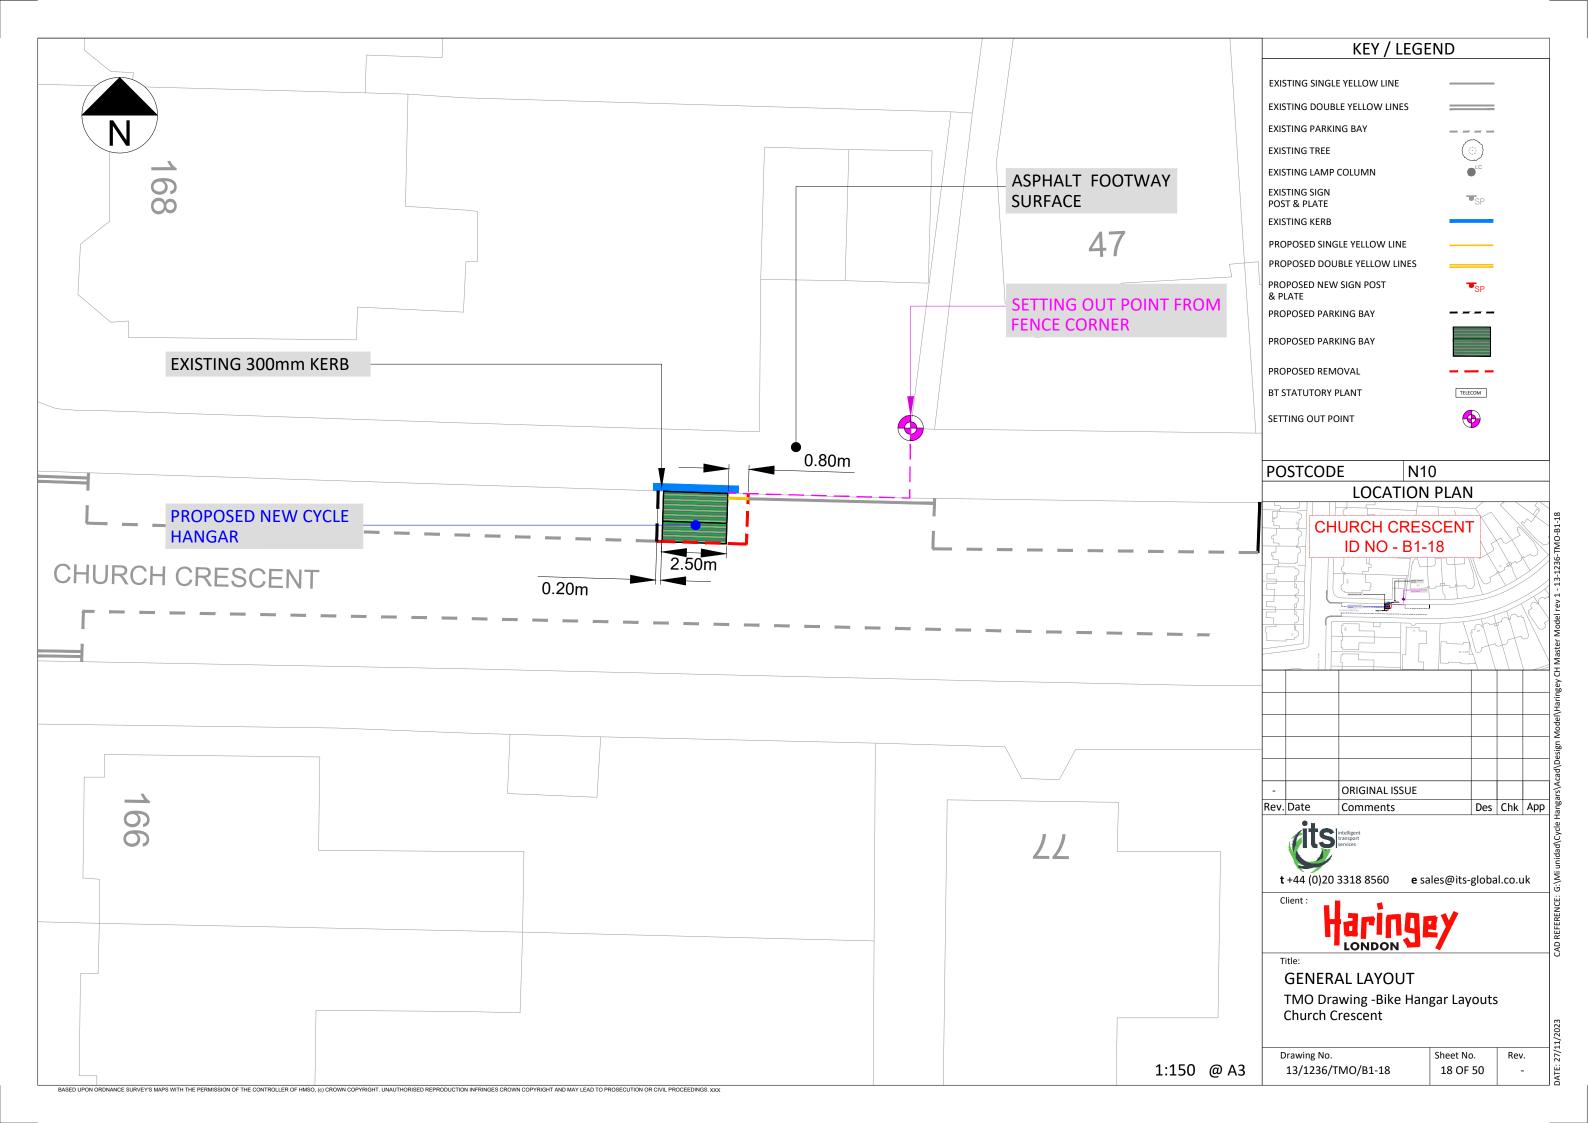

MARLBOROUGH ROAD

27/1

|      | KEY / LEGEND                                                                                                             |                                                                                                                                                                |                              |          |     |            |
|------|--------------------------------------------------------------------------------------------------------------------------|----------------------------------------------------------------------------------------------------------------------------------------------------------------|------------------------------|----------|-----|------------|
|      | EXISTING DO<br>EXISTING PAI<br>EXISTING TRE<br>EXISTING LAN<br>EXISTING SIG<br>POST & PLAT<br>EXISTING KEN<br>PROPOSED D | IGLE YELLOW LINE<br>UBLE YELLOW LINES<br>RKING BAY<br>EE<br>MP COLUMN<br>N<br>E<br>RB<br>INGLE YELLOW LINE<br>INGLE YELLOW LINES<br>EW SIGN POST<br>ARKING BAY |                              | SP<br>SP |     |            |
|      |                                                                                                                          |                                                                                                                                                                |                              |          |     |            |
| _    | PROPOSED R                                                                                                               |                                                                                                                                                                | ТЕГЕ                         | сом      |     |            |
| AD   | SETTING OUT                                                                                                              |                                                                                                                                                                | (                            |          |     |            |
|      | POSTCO                                                                                                                   |                                                                                                                                                                | 22                           |          |     |            |
|      |                                                                                                                          |                                                                                                                                                                |                              |          |     |            |
|      | -<br>Rev. Date                                                                                                           | ORIGINAL ISSUE<br>Comments                                                                                                                                     |                              | Des      | Chk | Арр        |
|      | Client :<br>Title:<br>GENE<br>TMO E                                                                                      | 20 3318 8560 e<br>Control of the services<br>CRAL LAYOUT<br>Drawing -Bike Haurst Road                                                                          | sales@its-<br>EY<br>ngar Lay |          |     | ık         |
| @ A3 | Drawing N                                                                                                                | ю.<br>6/ТМО/В1-39                                                                                                                                              | Sheet No<br>39 OF            |          | Rev | <i>ı</i> . |