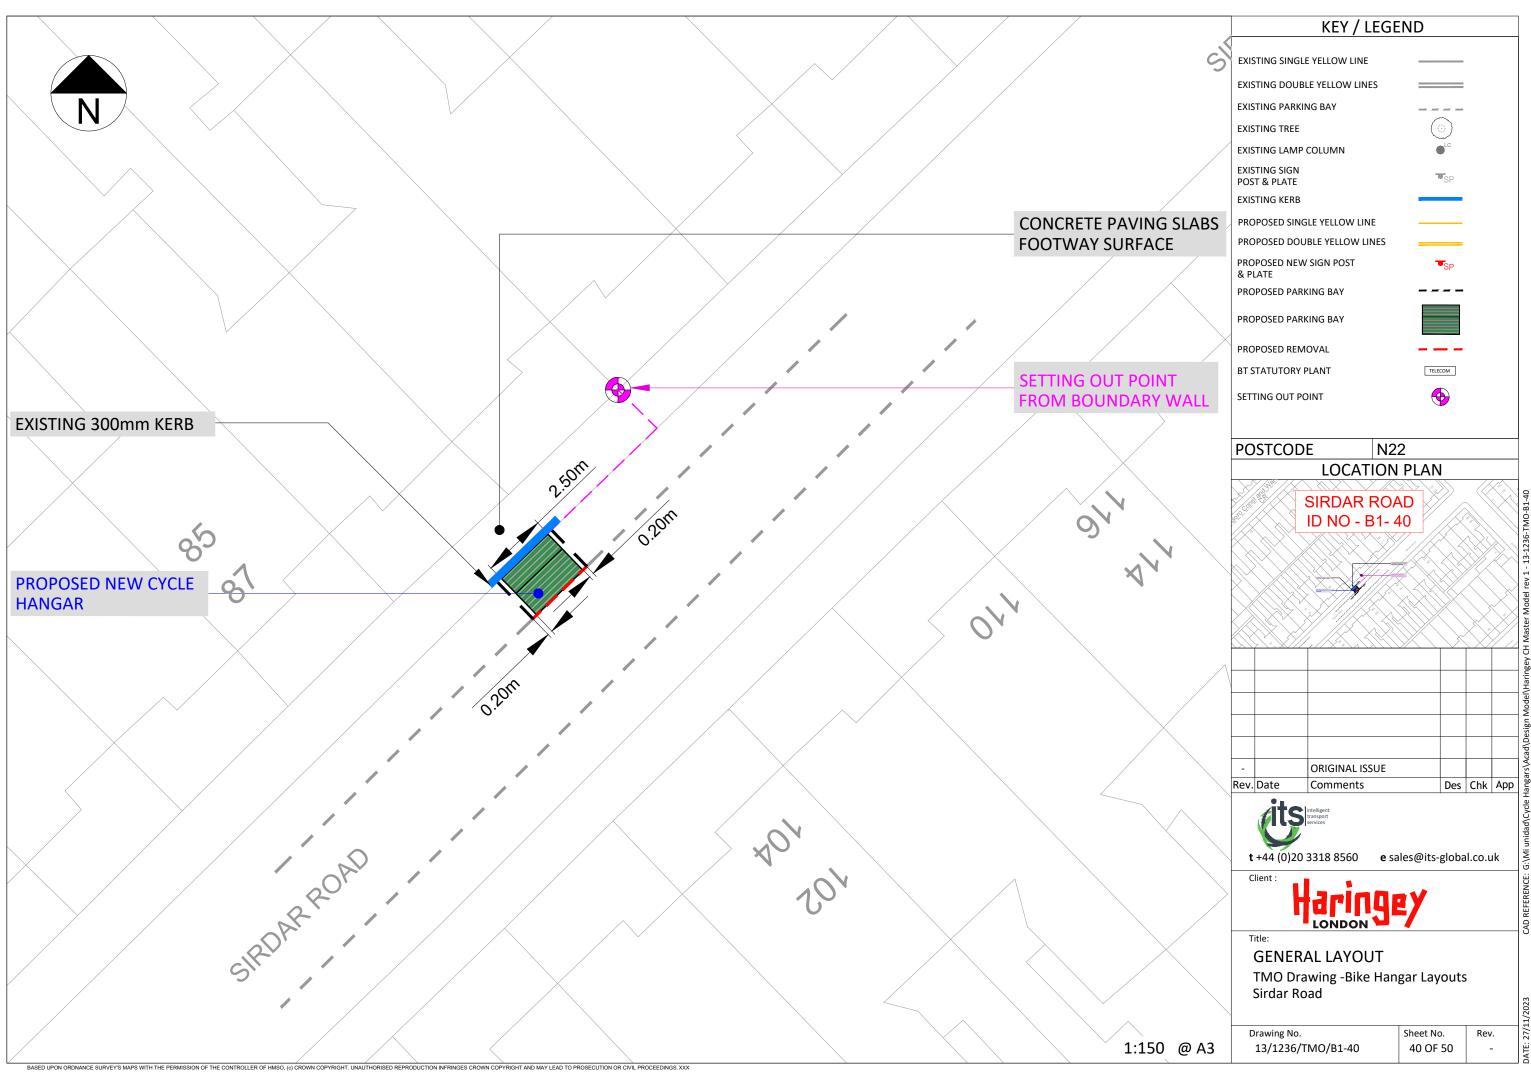

MARLBOROUGH ROAD

27/1

|      | KEY / LEGEND                                                                                                             |                                                                                                                                                                |                              |          |     |            |
|------|--------------------------------------------------------------------------------------------------------------------------|----------------------------------------------------------------------------------------------------------------------------------------------------------------|------------------------------|----------|-----|------------|
|      | EXISTING DO<br>EXISTING PAI<br>EXISTING TRE<br>EXISTING LAN<br>EXISTING SIG<br>POST & PLAT<br>EXISTING KEN<br>PROPOSED D | IGLE YELLOW LINE<br>UBLE YELLOW LINES<br>RKING BAY<br>EE<br>MP COLUMN<br>N<br>E<br>RB<br>INGLE YELLOW LINE<br>INGLE YELLOW LINES<br>EW SIGN POST<br>ARKING BAY |                              | SP<br>SP |     |            |
|      |                                                                                                                          |                                                                                                                                                                |                              |          |     |            |
| _    | PROPOSED R                                                                                                               |                                                                                                                                                                | ТЕГЕ                         | сом      |     |            |
| AD   | SETTING OUT                                                                                                              |                                                                                                                                                                | (                            |          |     |            |
|      | POSTCO                                                                                                                   |                                                                                                                                                                | 22                           |          |     |            |
|      |                                                                                                                          |                                                                                                                                                                |                              |          |     |            |
|      | -<br>Rev. Date                                                                                                           | ORIGINAL ISSUE<br>Comments                                                                                                                                     |                              | Des      | Chk | Арр        |
|      | Client :<br>Title:<br>GENE<br>TMO E                                                                                      | 20 3318 8560 e<br>Control of the services<br>CRAL LAYOUT<br>Drawing -Bike Haurst Road                                                                          | sales@its-<br>EY<br>ngar Lay |          |     | ık         |
| @ A3 | Drawing N                                                                                                                | ю.<br>6/ТМО/В1-39                                                                                                                                              | Sheet No<br>39 OF            |          | Rev | <i>ı</i> . |