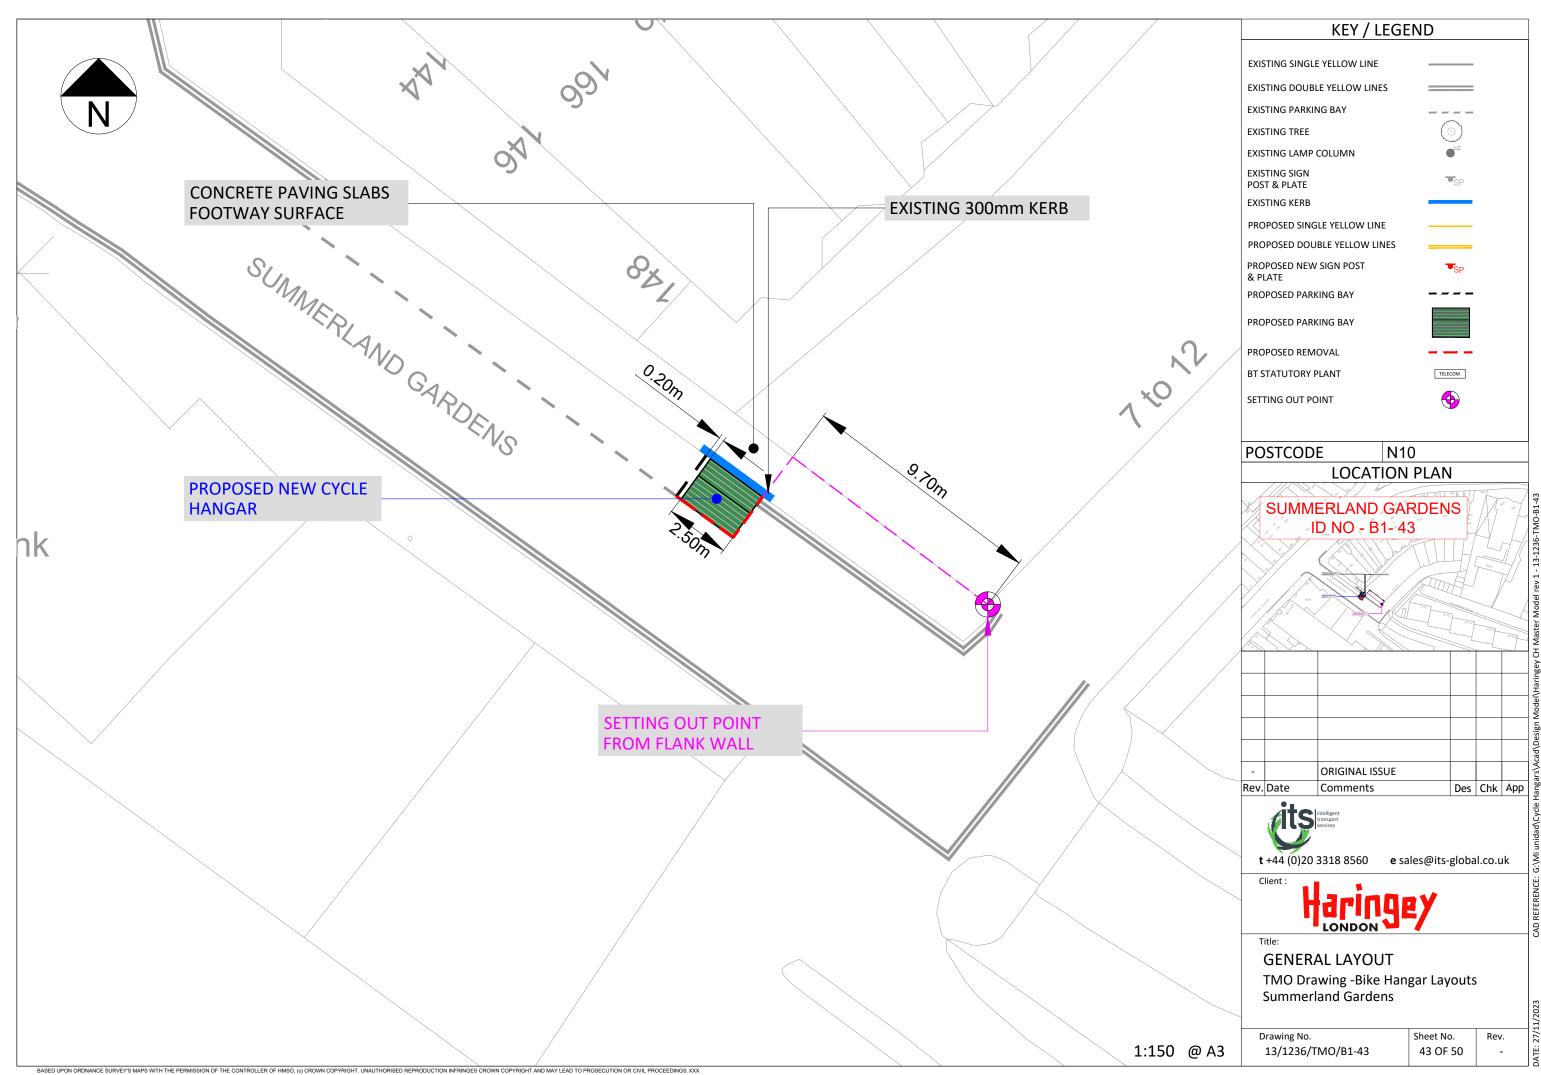

MARLBOROUGH ROAD

27/1

|      | KEY / LEGEND                                                                                                             |                                                                                                                                                                |                              |          |     |            |
|------|--------------------------------------------------------------------------------------------------------------------------|----------------------------------------------------------------------------------------------------------------------------------------------------------------|------------------------------|----------|-----|------------|
|      | EXISTING DO<br>EXISTING PAI<br>EXISTING TRE<br>EXISTING LAN<br>EXISTING SIG<br>POST & PLAT<br>EXISTING KEN<br>PROPOSED D | IGLE YELLOW LINE<br>UBLE YELLOW LINES<br>RKING BAY<br>EE<br>MP COLUMN<br>N<br>E<br>RB<br>INGLE YELLOW LINE<br>INGLE YELLOW LINES<br>EW SIGN POST<br>ARKING BAY |                              | SP<br>SP |     |            |
|      |                                                                                                                          |                                                                                                                                                                |                              |          |     |            |
| _    | PROPOSED R                                                                                                               |                                                                                                                                                                | ТЕГЕ                         | сом      |     |            |
| AD   | SETTING OUT                                                                                                              |                                                                                                                                                                | (                            |          |     |            |
|      | POSTCO                                                                                                                   |                                                                                                                                                                | 22                           |          |     |            |
|      |                                                                                                                          |                                                                                                                                                                |                              |          |     |            |
|      | -<br>Rev. Date                                                                                                           | ORIGINAL ISSUE<br>Comments                                                                                                                                     |                              | Des      | Chk | Арр        |
|      | Client :<br>Title:<br>GENE<br>TMO E                                                                                      | 20 3318 8560 e<br>Control of the services<br>CRAL LAYOUT<br>Drawing -Bike Haurst Road                                                                          | sales@its-<br>EY<br>ngar Lay |          |     | ık         |
| @ A3 | Drawing N                                                                                                                | ю.<br>6/ТМО/В1-39                                                                                                                                              | Sheet No<br>39 OF            |          | Rev | <i>ı</i> . |