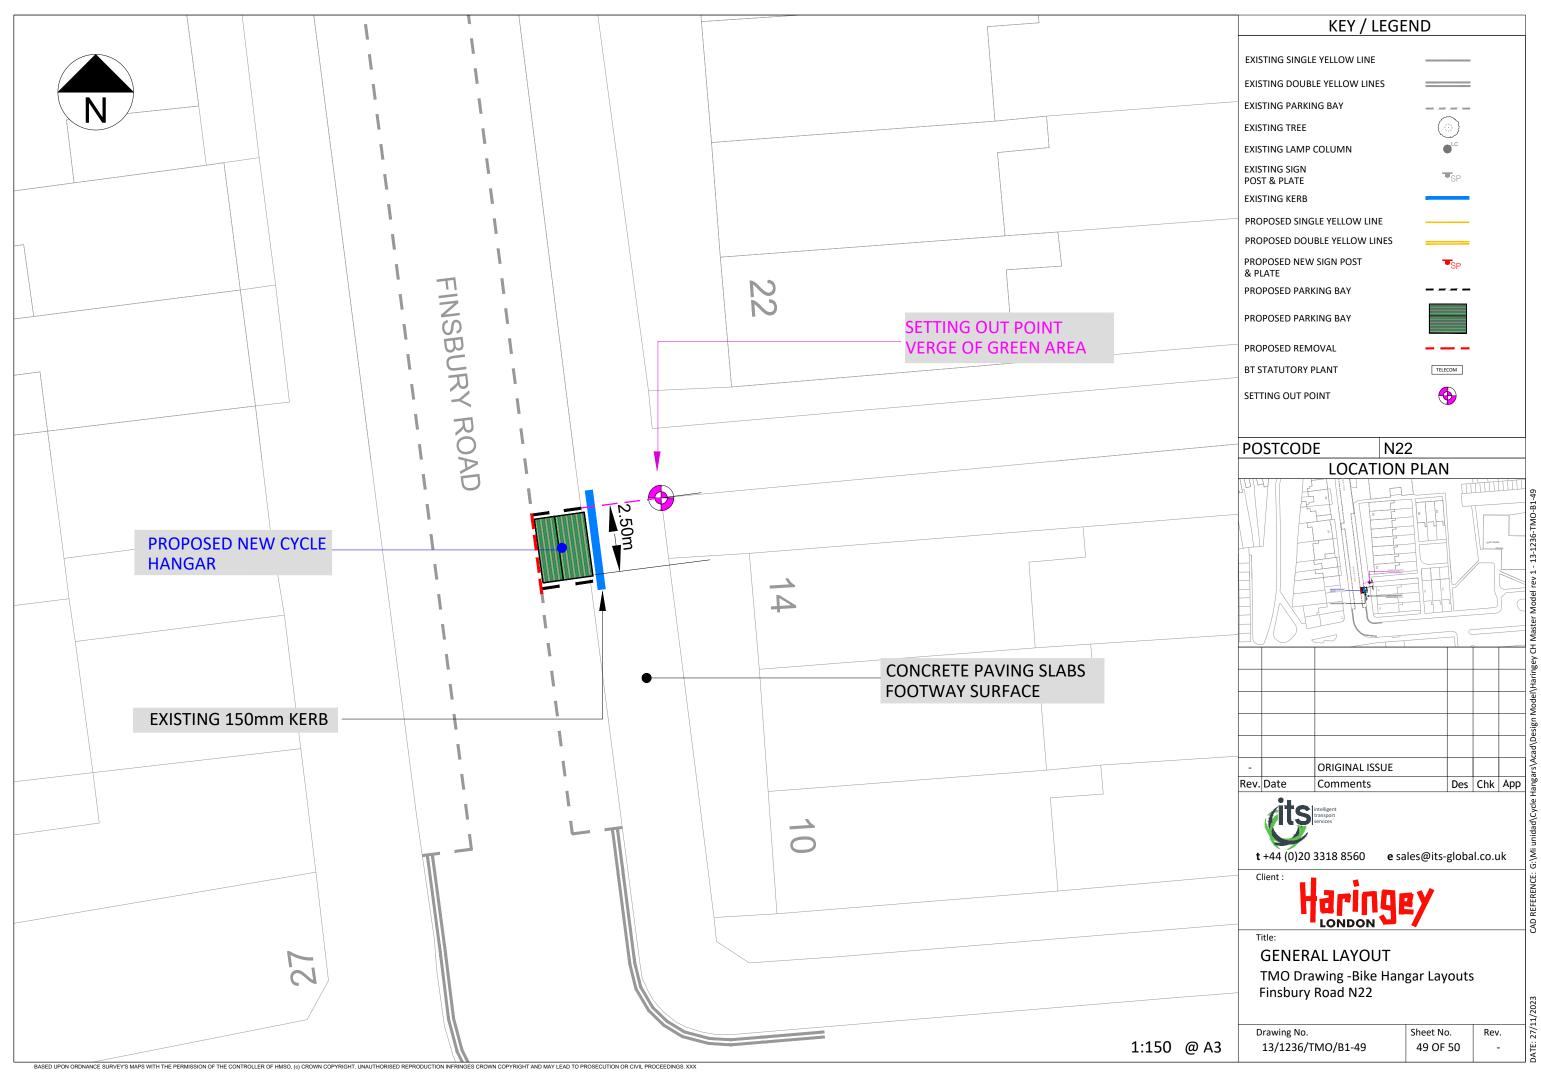

MARLBOROUGH ROAD

27/1

|      | KEY / LEGEND                                                                                                             |                                                                                                                                                                |                              |          |     |            |
|------|--------------------------------------------------------------------------------------------------------------------------|----------------------------------------------------------------------------------------------------------------------------------------------------------------|------------------------------|----------|-----|------------|
|      | EXISTING DO<br>EXISTING PAI<br>EXISTING TRE<br>EXISTING LAN<br>EXISTING SIG<br>POST & PLAT<br>EXISTING KEN<br>PROPOSED D | IGLE YELLOW LINE<br>UBLE YELLOW LINES<br>RKING BAY<br>EE<br>MP COLUMN<br>N<br>E<br>RB<br>INGLE YELLOW LINE<br>INGLE YELLOW LINES<br>EW SIGN POST<br>ARKING BAY |                              | SP<br>SP |     |            |
|      |                                                                                                                          |                                                                                                                                                                |                              |          |     |            |
| _    | PROPOSED R                                                                                                               |                                                                                                                                                                | ТЕГЕ                         | сом      |     |            |
| AD   | SETTING OUT                                                                                                              |                                                                                                                                                                | (                            |          |     |            |
|      | POSTCO                                                                                                                   |                                                                                                                                                                | 22                           |          |     |            |
|      |                                                                                                                          |                                                                                                                                                                |                              |          |     |            |
|      | -<br>Rev. Date                                                                                                           | ORIGINAL ISSUE<br>Comments                                                                                                                                     |                              | Des      | Chk | Арр        |
|      | Client :<br>Title:<br>GENE<br>TMO E                                                                                      | 20 3318 8560 e<br>Control of the services<br>CRAL LAYOUT<br>Drawing -Bike Haurst Road                                                                          | sales@its-<br>EY<br>ngar Lay |          |     | ık         |
| @ A3 | Drawing N                                                                                                                | ю.<br>6/ТМО/В1-39                                                                                                                                              | Sheet No<br>39 OF            |          | Rev | <i>ı</i> . |