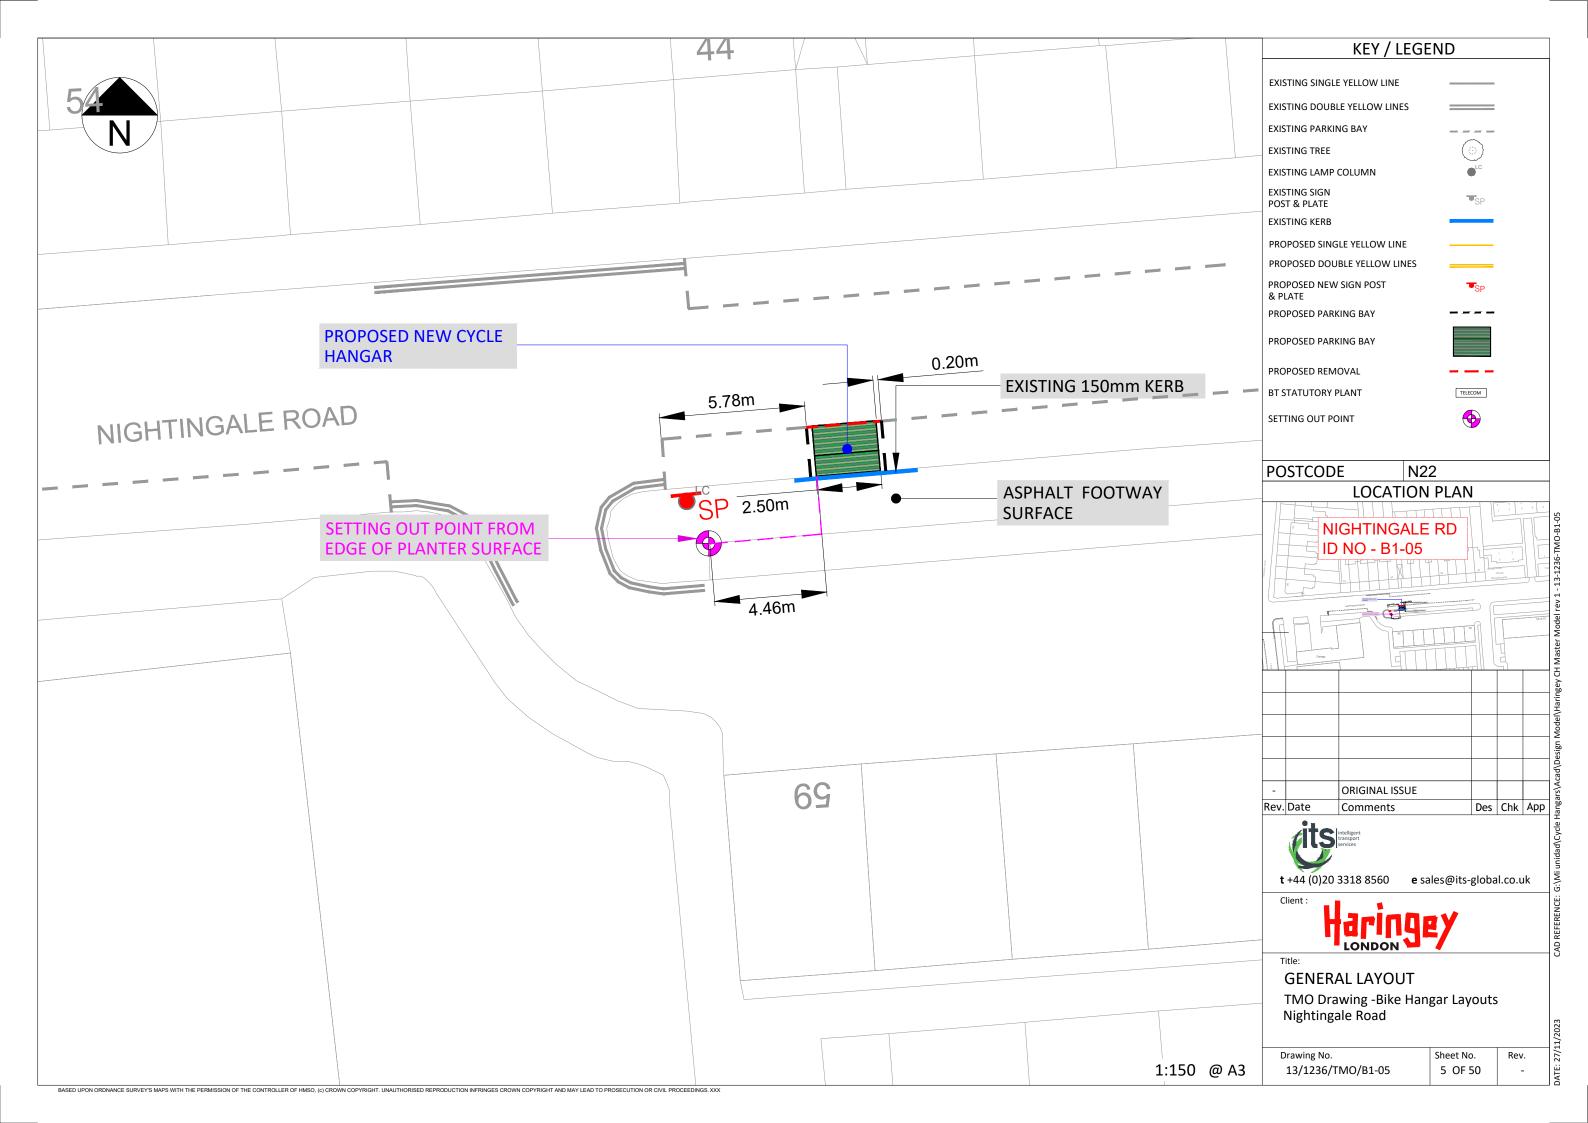

MARLBOROUGH ROAD

27/1

|      | KEY / LEGEND                                                                                                             |                                                                                                                                                                |                              |          |     |            |
|------|--------------------------------------------------------------------------------------------------------------------------|----------------------------------------------------------------------------------------------------------------------------------------------------------------|------------------------------|----------|-----|------------|
|      | EXISTING DO<br>EXISTING PAI<br>EXISTING TRE<br>EXISTING LAN<br>EXISTING SIG<br>POST & PLAT<br>EXISTING KEN<br>PROPOSED D | IGLE YELLOW LINE<br>UBLE YELLOW LINES<br>RKING BAY<br>EE<br>MP COLUMN<br>N<br>E<br>RB<br>INGLE YELLOW LINE<br>INGLE YELLOW LINES<br>EW SIGN POST<br>ARKING BAY |                              | SP<br>SP |     |            |
|      |                                                                                                                          |                                                                                                                                                                |                              |          |     |            |
| _    | PROPOSED R                                                                                                               |                                                                                                                                                                | ТЕГЕ                         | сом      |     |            |
| AD   | SETTING OUT                                                                                                              |                                                                                                                                                                | (                            |          |     |            |
|      | POSTCO                                                                                                                   |                                                                                                                                                                | 22                           |          |     |            |
|      |                                                                                                                          |                                                                                                                                                                |                              |          |     |            |
|      | -<br>Rev. Date                                                                                                           | ORIGINAL ISSUE<br>Comments                                                                                                                                     |                              | Des      | Chk | Арр        |
|      | Client :<br>Title:<br>GENE<br>TMO E                                                                                      | 20 3318 8560 e<br>Control of the services<br>CRAL LAYOUT<br>Drawing -Bike Haurst Road                                                                          | sales@its-<br>EY<br>ngar Lay |          |     | ık         |
| @ A3 | Drawing N                                                                                                                | ю.<br>6/ТМО/В1-39                                                                                                                                              | Sheet No<br>39 OF            |          | Rev | <i>ı</i> . |