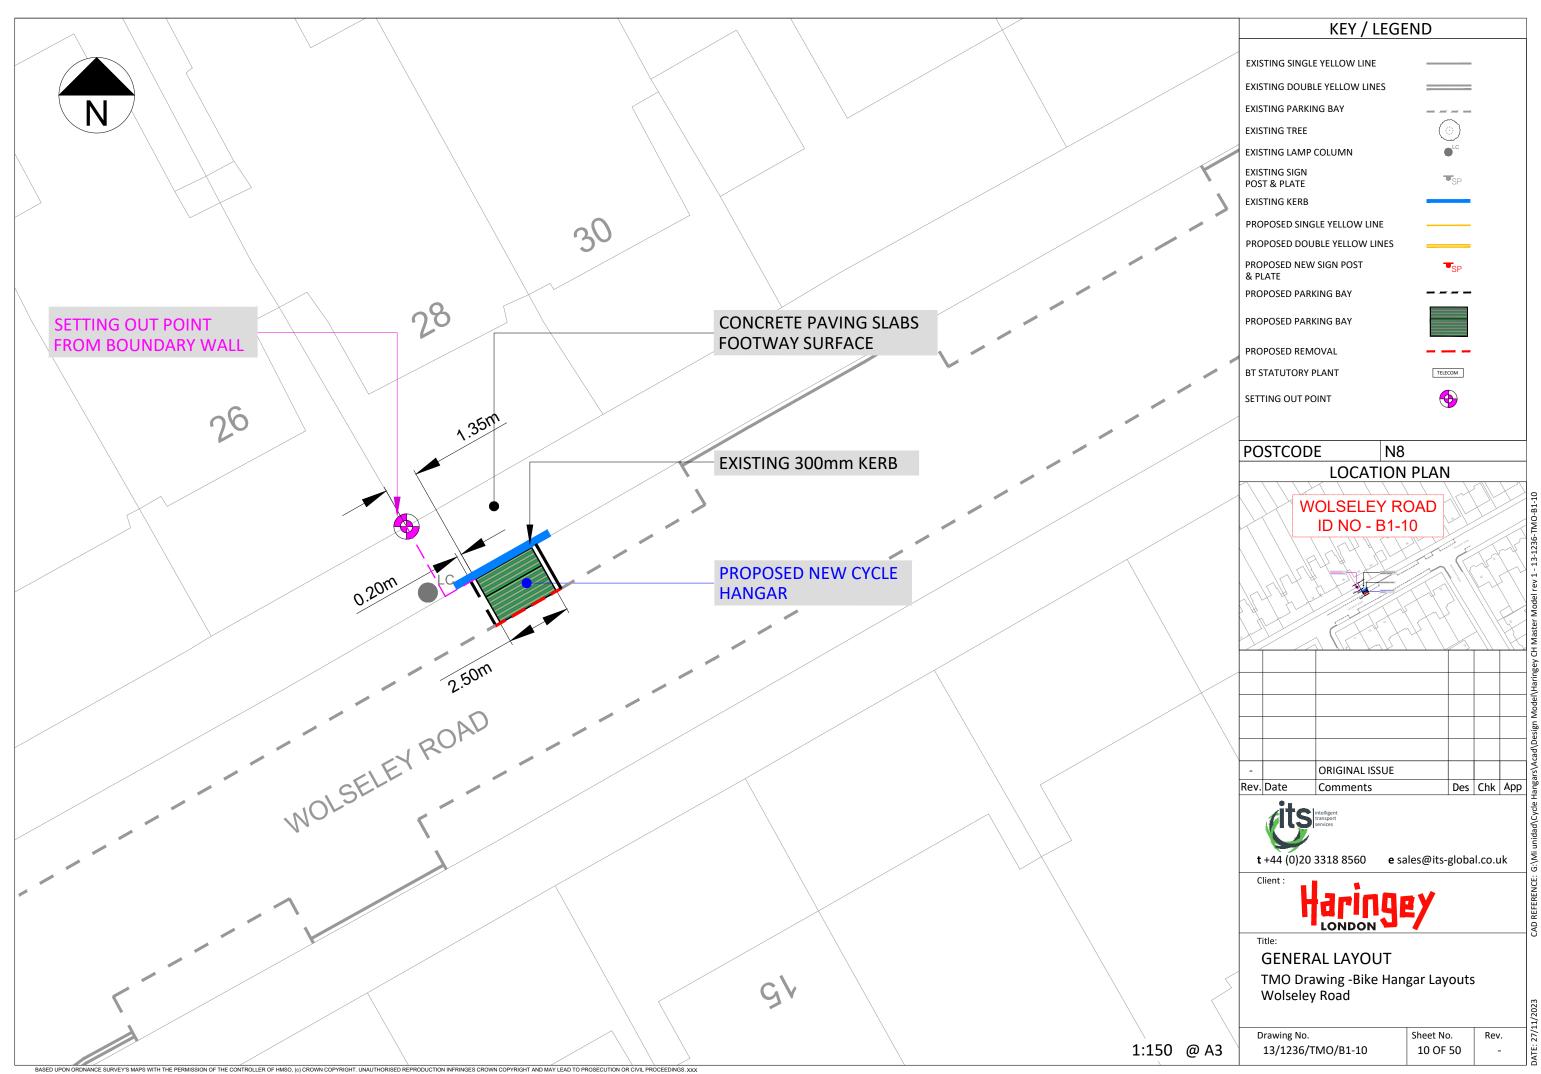

MARLBOROUGH ROAD









27/1













































|      | KEY / LEGEND                                                                                                             |                                                                                                                                                                |                              |          |     |            |
|------|--------------------------------------------------------------------------------------------------------------------------|----------------------------------------------------------------------------------------------------------------------------------------------------------------|------------------------------|----------|-----|------------|
|      | EXISTING DO<br>EXISTING PAI<br>EXISTING