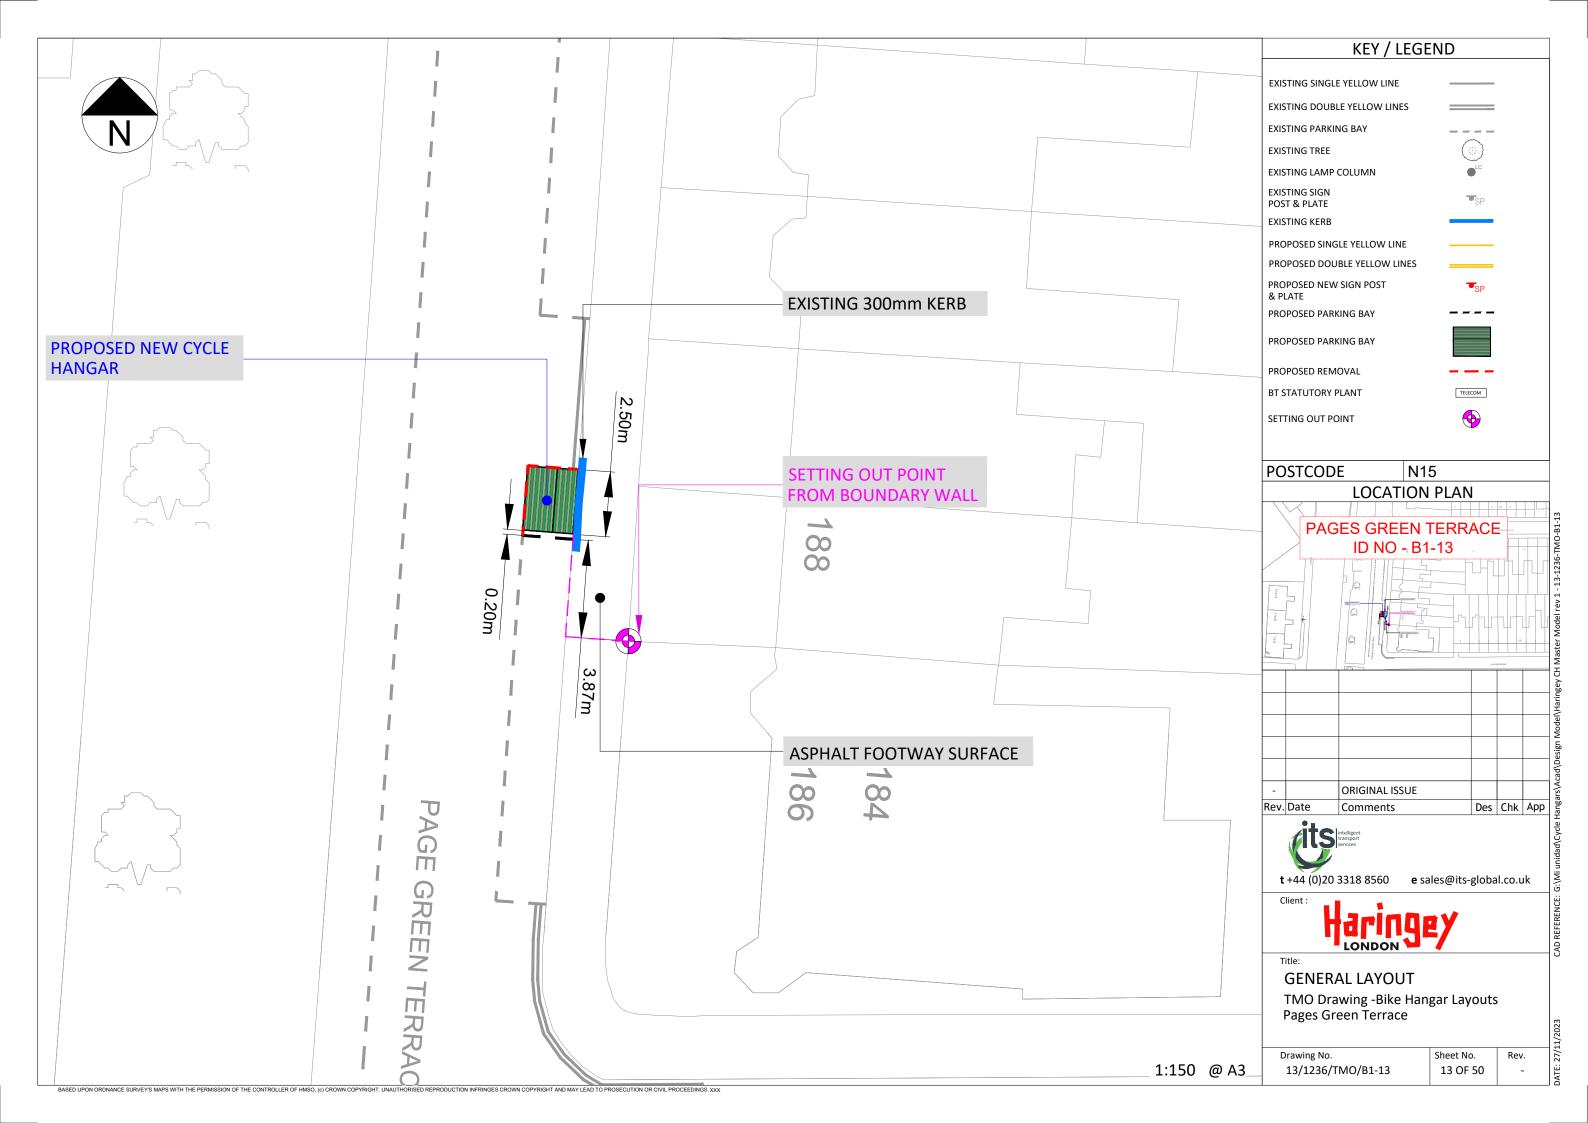

MARLBOROUGH ROAD









27/1













































|      | KEY / LEGEND                                                                                                             |                                                                                                                                                                |                              |          |     |            |
|------|--------------------------------------------------------------------------------------------------------------------------|----------------------------------------------------------------------------------------------------------------------------------------------------------------|------------------------------|----------|-----|------------|
|      | EXISTING DO<br>EXISTING PAI<br>EXISTING TRE