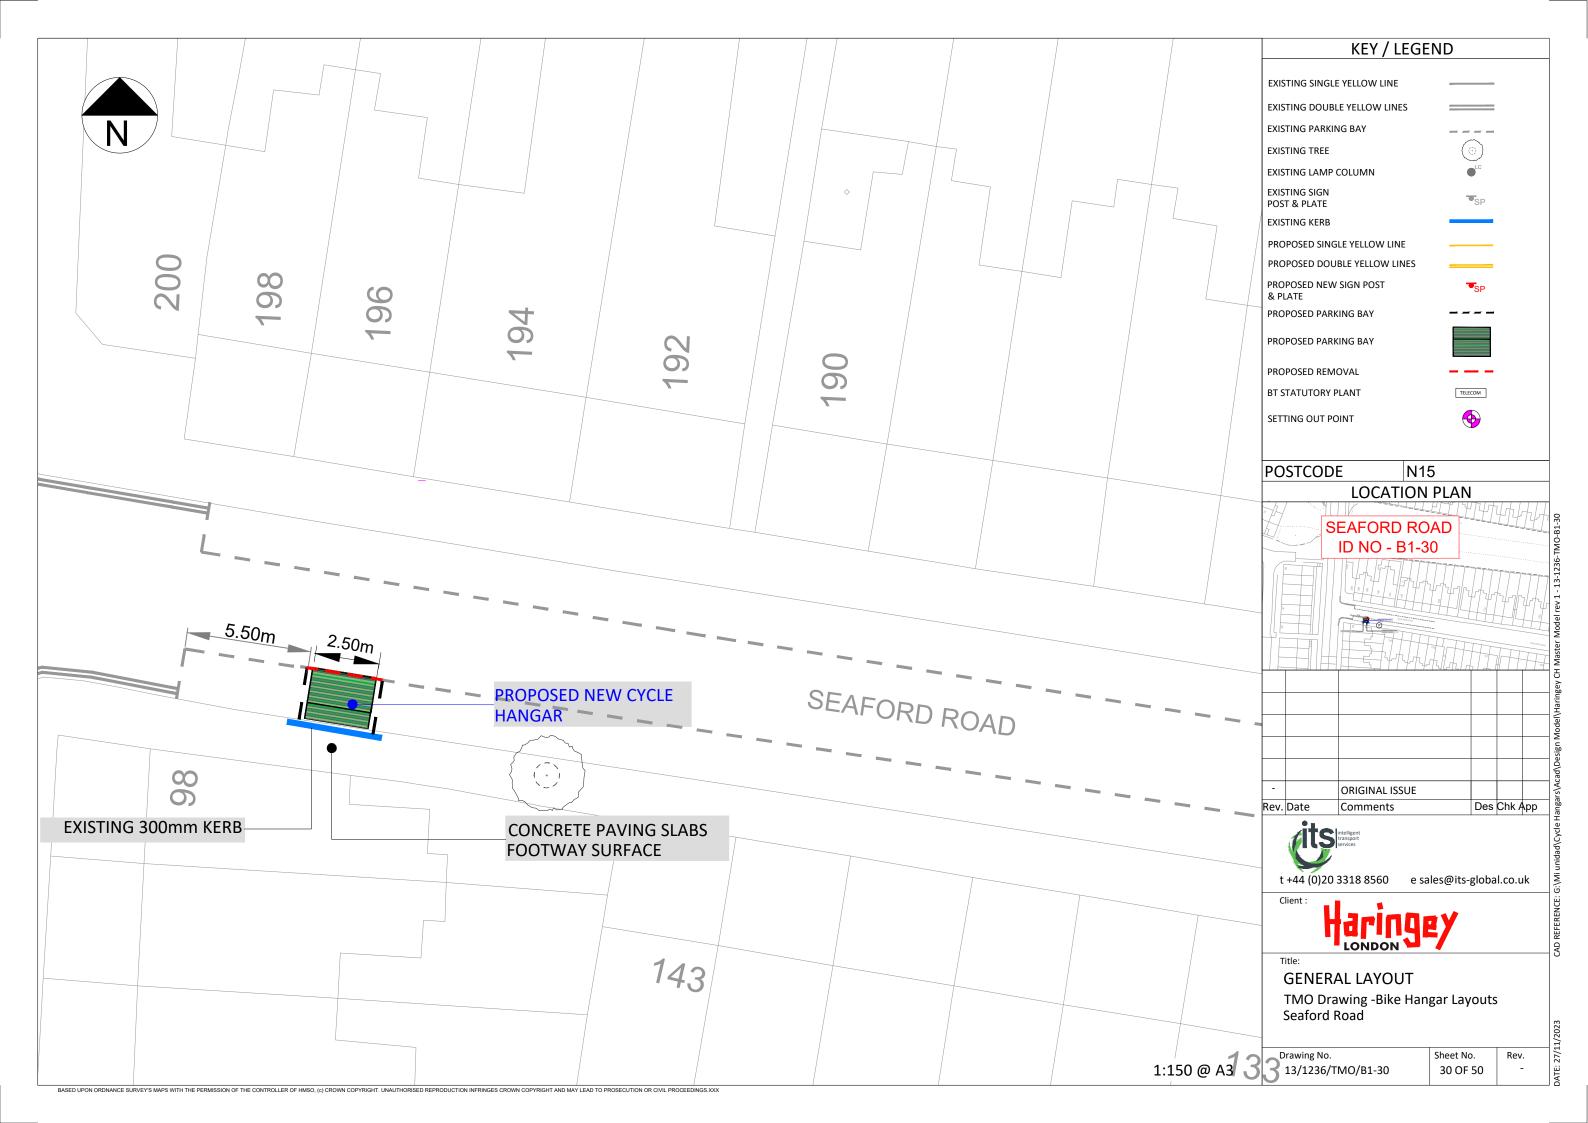

MARLBOROUGH ROAD









27/1













































|      | KEY / LEGEND                                                                                                             |                                                                                                                                                                |                              |          |     |            |
|------|--------------------------------------------------------------------------------------------------------------------------|----------------------------------------------------------------------------------------------------------------------------------------------------------------|------------------------------|----------|-----|------------|
|      | EXISTING DO<br>EXISTING PAI<br>EXISTING TRE<br>EXISTING LAN<br>EXISTING