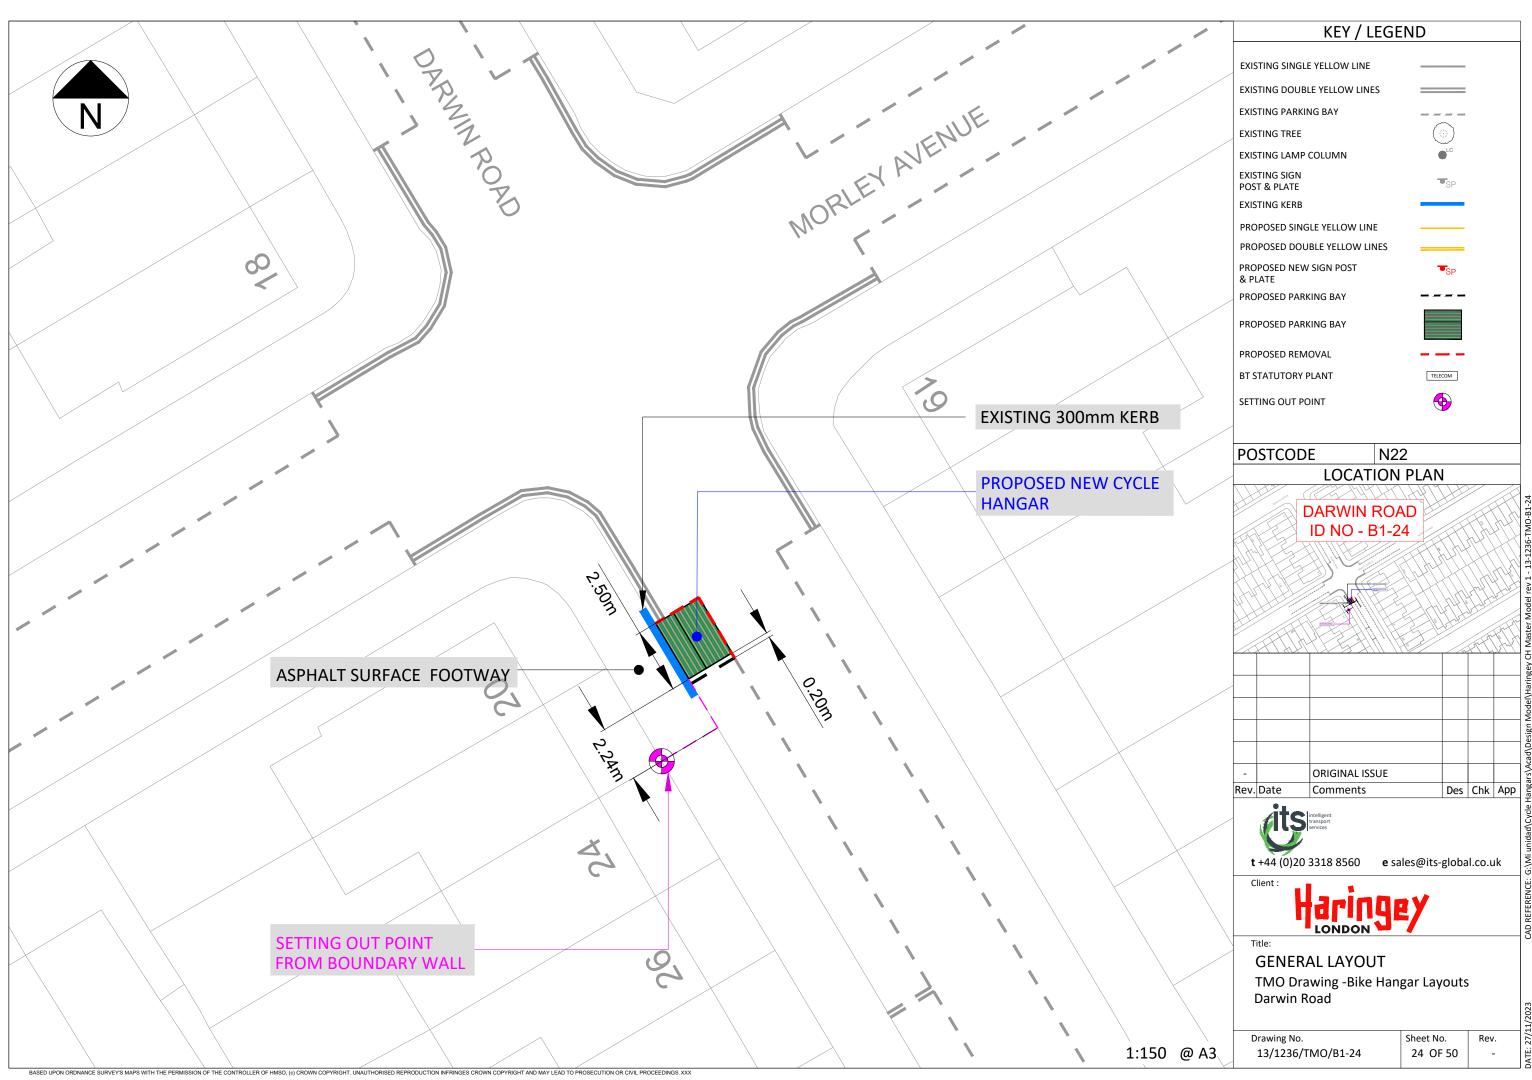

MARLBOROUGH ROAD









27/1













































|      | KEY / LEGEND                                                                                                             |                                                                                                                                                                |                              |          |     |            |
|------|--------------------------------------------------------------------------------------------------------------------------|----------------------------------------------------------------------------------------------------------------------------------------------------------------|------------------------------|----------|-----|------------|
|      | EXISTING DO<br>EXISTING PAI<br>EXISTING TRE<br>EXISTING LAN<b