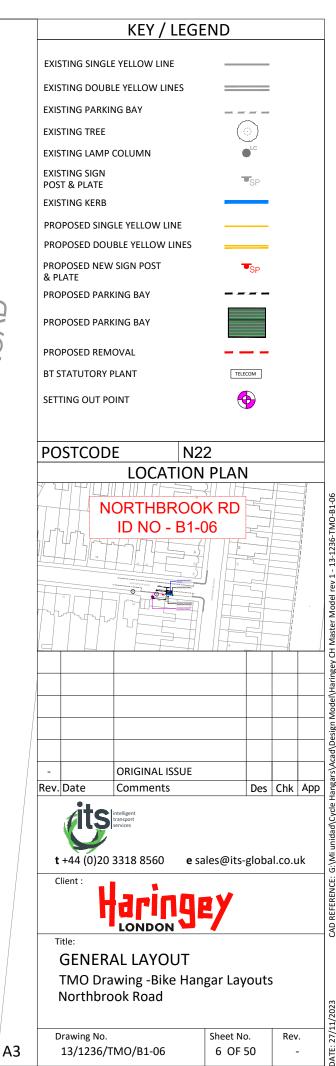

MARLBOROUGH ROAD

27/1

|      | KEY / LEGEND                                                                                                             |                                                                                                                                                                |                              |          |     |            |
|------|--------------------------------------------------------------------------------------------------------------------------|----------------------------------------------------------------------------------------------------------------------------------------------------------------|------------------------------|----------|-----|------------|
|      | EXISTING DO<br>EXISTING PAI<br>EXISTING TRE<br>EXISTING LAN<br>EXISTING SIG<br>POST & PLAT<br>EXISTING KEN<br>PROPOSED D | IGLE YELLOW LINE<br>UBLE YELLOW LINES<br>RKING BAY<br>EE<br>MP COLUMN<br>N<br>E<br>RB<br>INGLE YELLOW LINE<br>INGLE YELLOW LINES<br>EW SIGN POST<br>ARKING BAY |                              | SP<br>SP |     |            |
|      |                                                                                                                          |                                                                                                                                                                |                              |          |     |            |
| _    | PROPOSED R                                                                                                               |                                                                                                                                                                | ТЕГЕ                         | сом      |     |            |
| AD   | SETTING OUT                                                                                                              |                                                                                                                                                                | (                            |          |     |            |
|      | POSTCO                                                                                                                   |                                                                                                                                                                | 22                           |          |     |            |
|      |                                                                                                                          |                                                                                                                                                                |                              |          |     |            |
|      | -<br>Rev. Date                                                                                                           | ORIGINAL ISSUE<br>Comments                                                                                                                                     |                              | Des      | Chk | Арр        |
|      | Client :<br>Title:<br>GENE<br>TMO E                                                                                      | 20 3318 8560 e<br>Control of the services<br>CRAL LAYOUT<br>Drawing -Bike Haurst Road                                                                          | sales@its-<br>EY<br>ngar Lay |          |     | ık         |
| @ A3 | Drawing N                                                                                                                | ю.<br>6/ТМО/В1-39                                                                                                                                              | Sheet No<br>39 OF            |          | Rev | <i>ı</i> . |