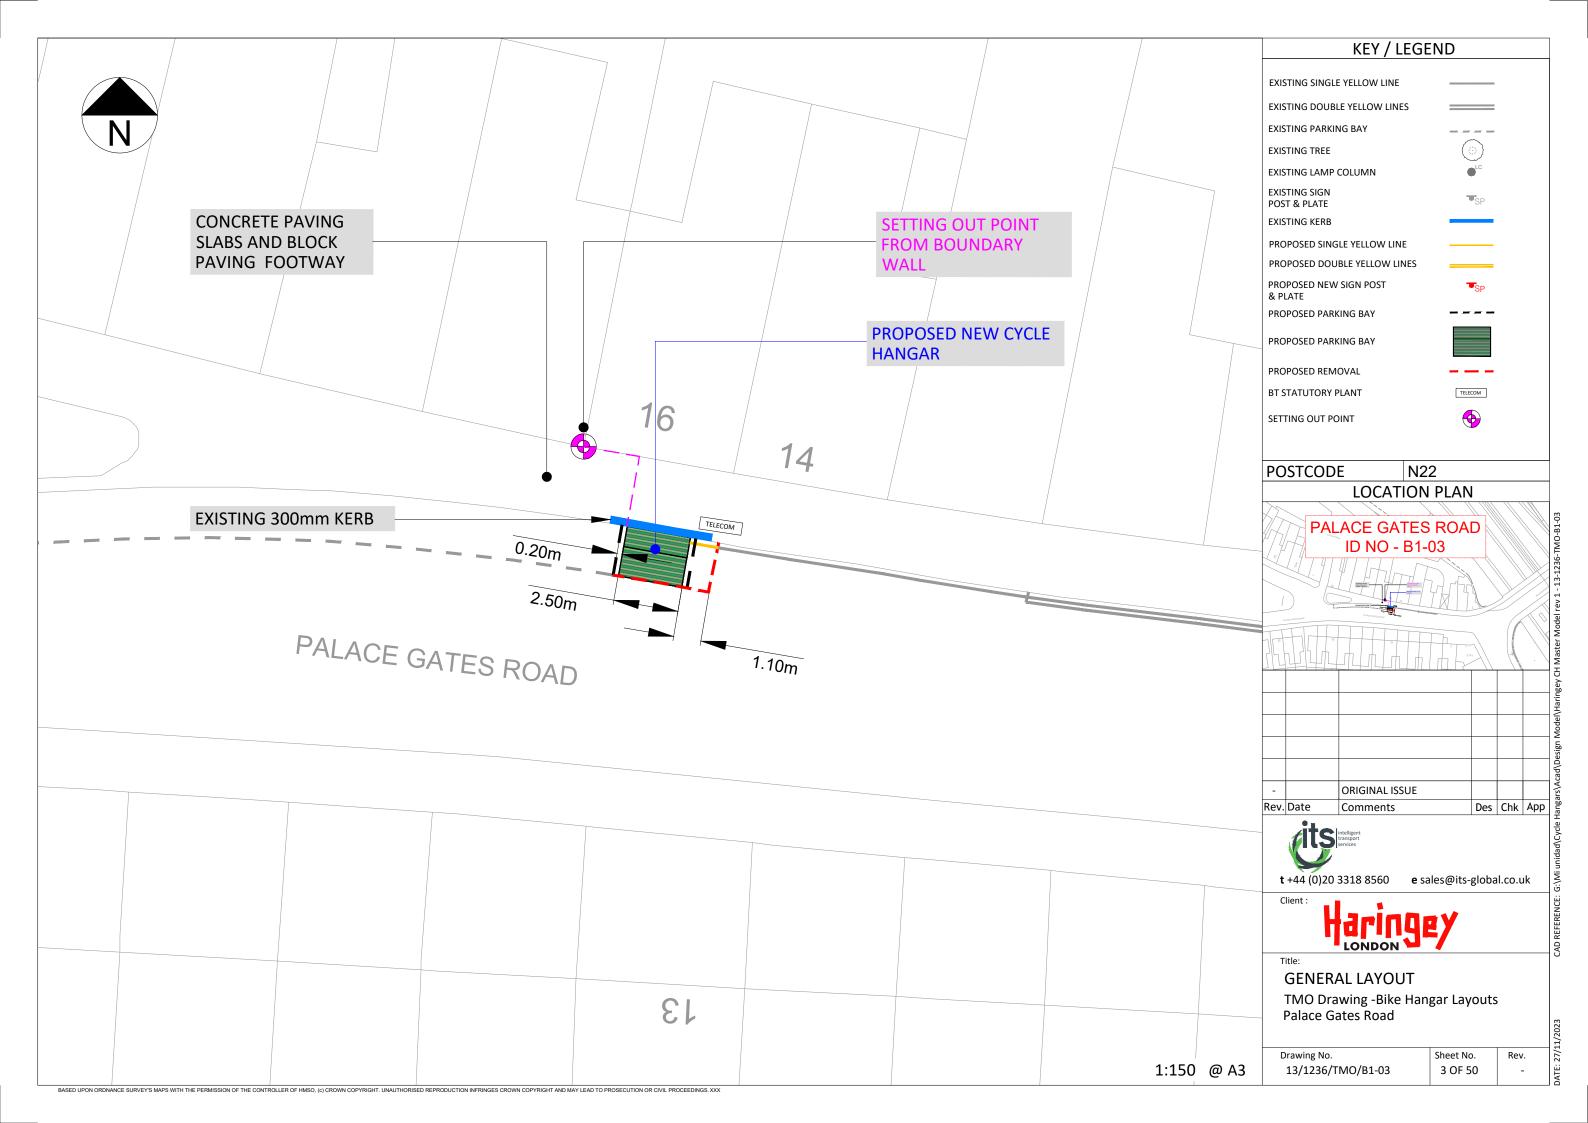

MARLBOROUGH ROAD

27/1

|      | KEY / LEGEND                                                                                                             |                                                                                                                                                                |                              |          |     |            |
|------|--------------------------------------------------------------------------------------------------------------------------|----------------------------------------------------------------------------------------------------------------------------------------------------------------|------------------------------|----------|-----|------------|
|      | EXISTING DO<br>EXISTING PAI<br>EXISTING TRE<br>EXISTING LAN<br>EXISTING SIG<br>POST & PLAT<br>EXISTING KEN<br>PROPOSED D | IGLE YELLOW LINE<br>UBLE YELLOW LINES<br>RKING BAY<br>EE<br>MP COLUMN<br>N<br>E<br>RB<br>INGLE YELLOW LINE<br>INGLE YELLOW LINES<br>EW SIGN POST<br>ARKING BAY |                              | SP<br>SP |     |            |
|      |                                                                                                                          |                                                                                                                                                                |                              |          |     |            |
| _    | PROPOSED R                                                                                                               |                                                                                                                                                                | ТЕГЕ                         | сом      |     |            |
| AD   | SETTING OUT                                                                                                              |                                                                                                                                                                | (                            |          |     |            |
|      | POSTCO                                                                                                                   |                                                                                                                                                                | 22                           |          |     |            |
|      |                                                                                                                          |                                                                                                                                                                |                              |          |     |            |
|      | -<br>Rev. Date                                                                                                           | ORIGINAL ISSUE<br>Comments                                                                                                                                     |                              | Des      | Chk | Арр        |
|      | Client :<br>Title:<br>GENE<br>TMO E                                                                                      | 20 3318 8560 e<br>Control of the services<br>CRAL LAYOUT<br>Drawing -Bike Haurst Road                                                                          | sales@its-<br>EY<br>ngar Lay |          |     | ık         |
| @ A3 | Drawing N                                                                                                                | ю.<br>6/ТМО/В1-39                                                                                                                                              | Sheet No<br>39 OF            |          | Rev | <i>ı</i> . |