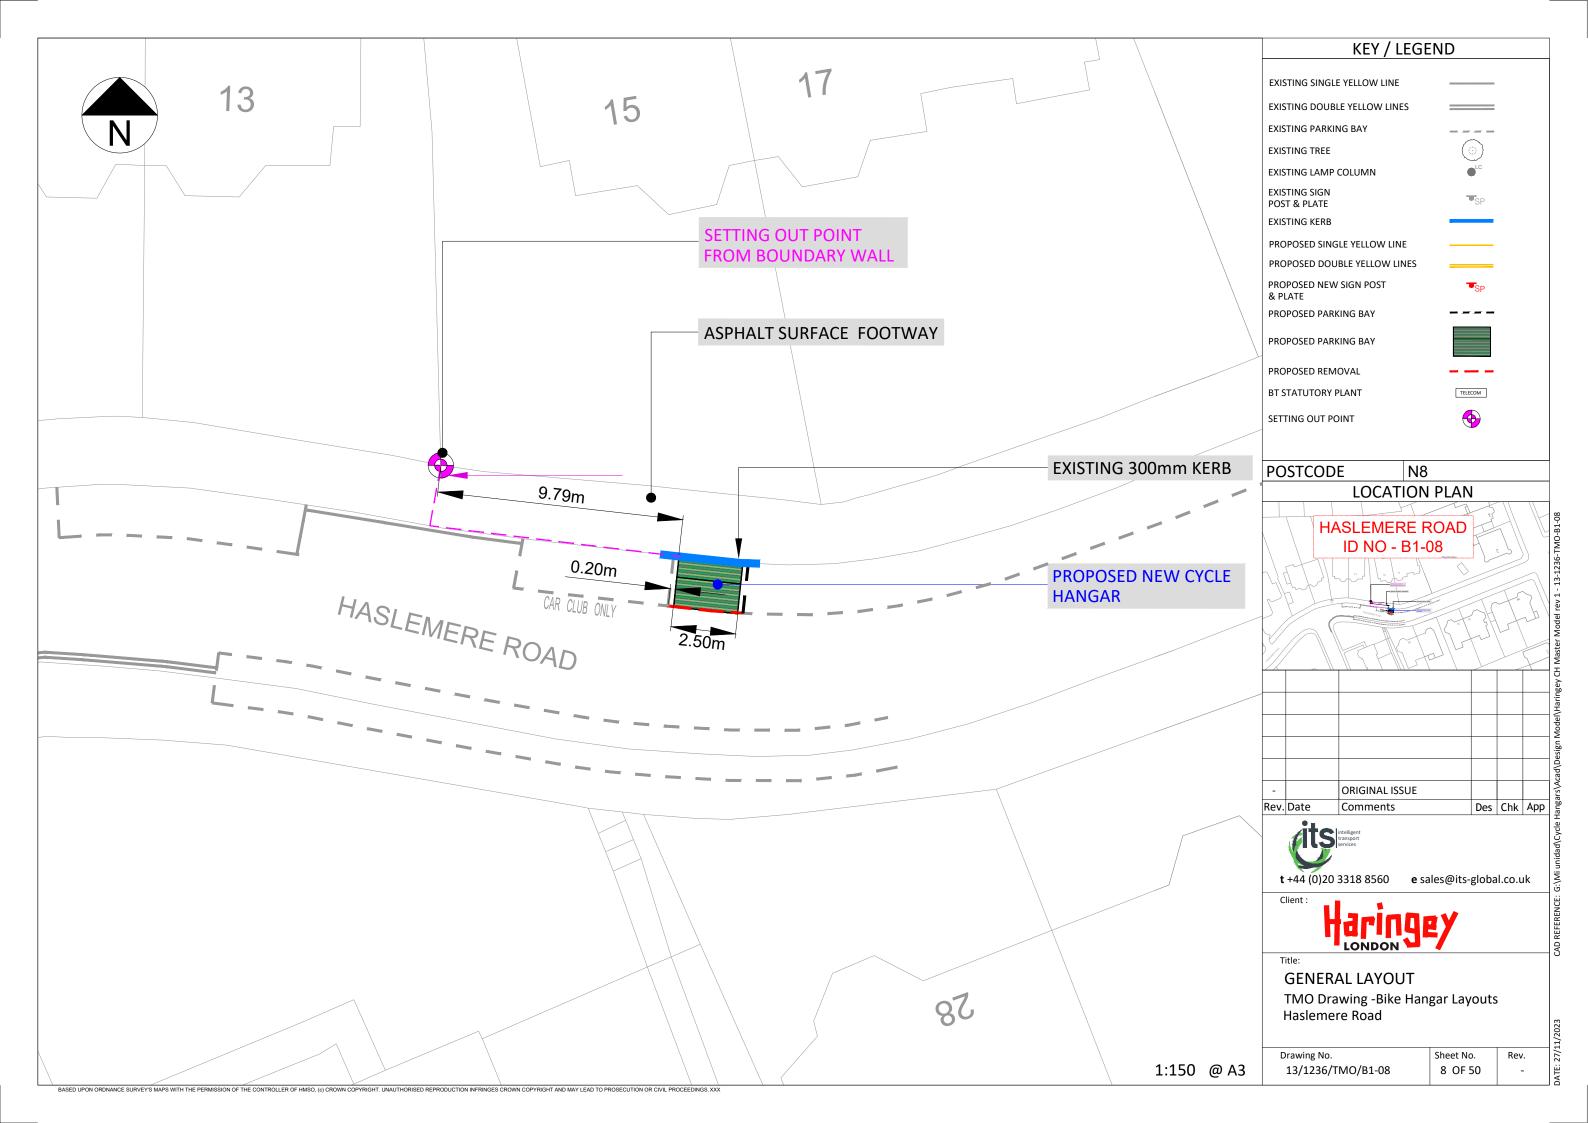

MARLBOROUGH ROAD

27/1

|      | KEY / LEGEND                                                                                                             |                                                                                                                                                                |                              |          |     |            |
|------|--------------------------------------------------------------------------------------------------------------------------|----------------------------------------------------------------------------------------------------------------------------------------------------------------|------------------------------|----------|-----|------------|
|      | EXISTING DO<br>EXISTING PAI<br>EXISTING TRE<br>EXISTING LAN<br>EXISTING SIG<br>POST & PLAT<br>EXISTING KEN<br>PROPOSED D | IGLE YELLOW LINE<br>UBLE YELLOW LINES<br>RKING BAY<br>EE<br>MP COLUMN<br>N<br>E<br>RB<br>INGLE YELLOW LINE<br>INGLE YELLOW LINES<br>EW SIGN POST<br>ARKING BAY |                              | SP<br>SP |     |            |
|      |                                                                                                                          |                                                                                                                                                                |                              |          |     |            |
| _    | PROPOSED R                                                                                                               |                                                                                                                                                                | ТЕГЕ                         | сом      |     |            |
| AD   | SETTING OUT                                                                                                              |                                                                                                                                                                | (                            |          |     |            |
|      | POSTCO                                                                                                                   |                                                                                                                                                                | 22                           |          |     |            |
|      |                                                                                                                          |                                                                                                                                                                |                              |          |     |            |
|      | -<br>Rev. Date                                                                                                           | ORIGINAL ISSUE<br>Comments                                                                                                                                     |                              | Des      | Chk | Арр        |
|      | Client :<br>Title:<br>GENE<br>TMO E                                                                                      | 20 3318 8560 e<br>Control of the services<br>CRAL LAYOUT<br>Drawing -Bike Haurst Road                                                                          | sales@its-<br>EY<br>ngar Lay |          |     | ık         |
| @ A3 | Drawing N                                                                                                                | ю.<br>6/ТМО/В1-39                                                                                                                                              | Sheet No<br>39 OF            |          | Rev | <i>ı</i> . |