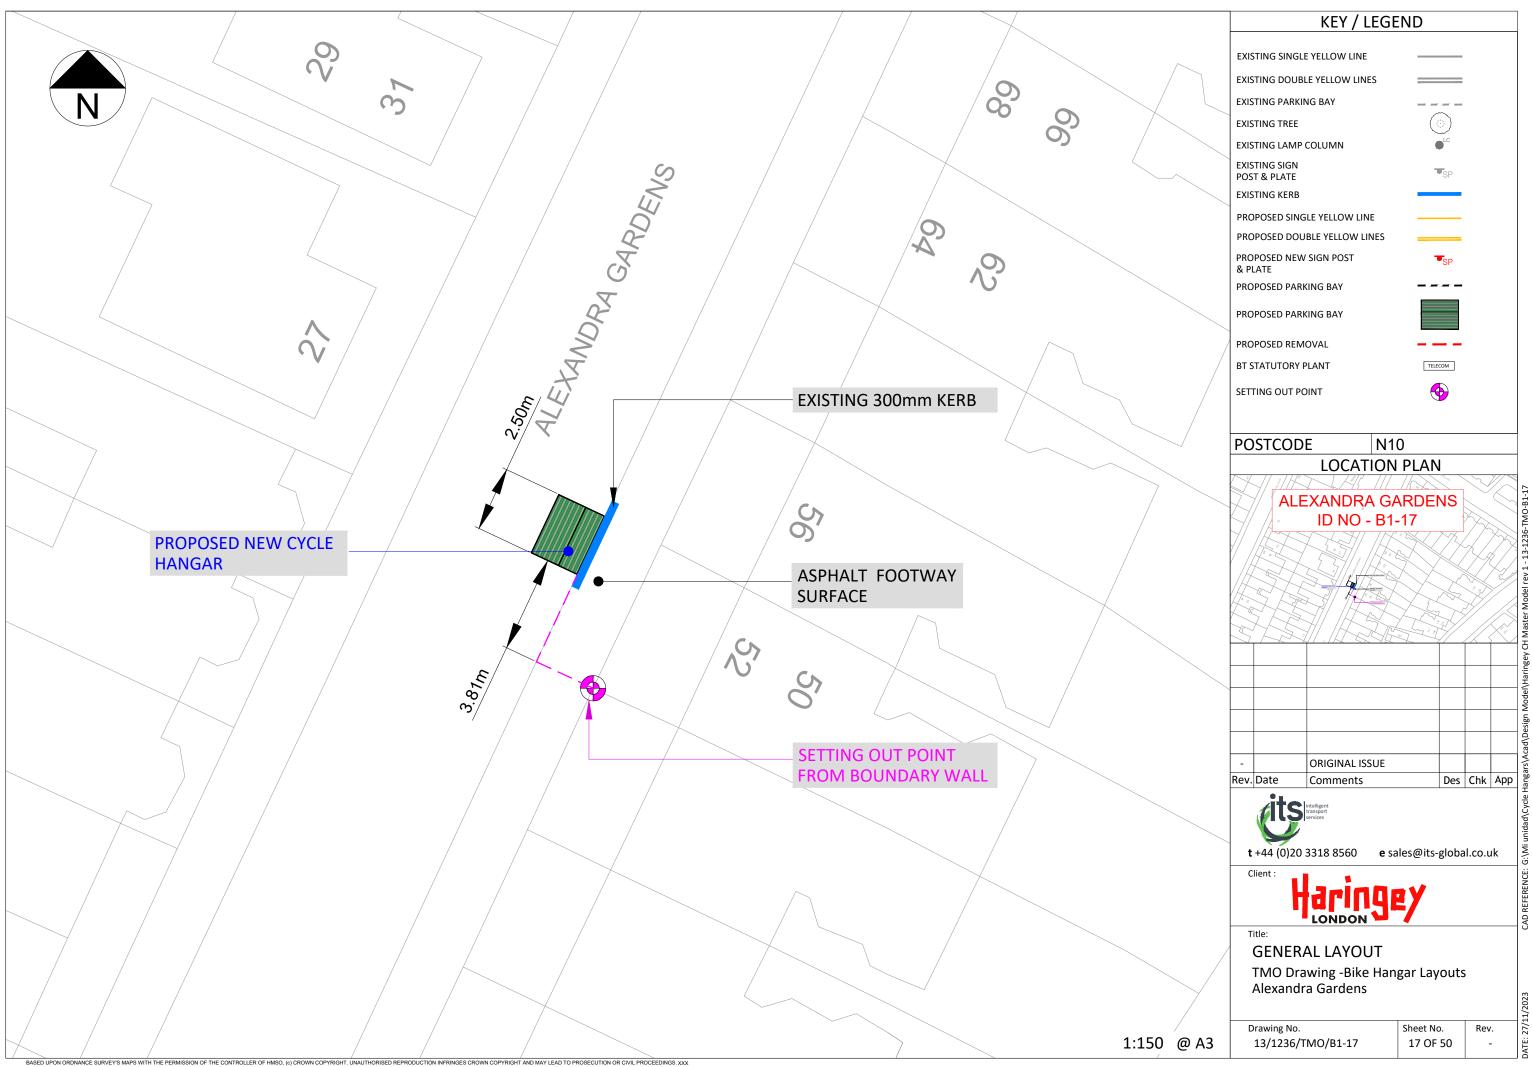

MARLBOROUGH ROAD

27/1

|      | KEY / LEGEND                                                                                                             |                                                                                                                                                                |                              |          |     |            |
|------|--------------------------------------------------------------------------------------------------------------------------|----------------------------------------------------------------------------------------------------------------------------------------------------------------|------------------------------|----------|-----|------------|
|      | EXISTING DO<br>EXISTING PAI<br>EXISTING TRE<br>EXISTING LAN<br>EXISTING SIG<br>POST & PLAT<br>EXISTING KEN<br>PROPOSED D | IGLE YELLOW LINE<br>UBLE YELLOW LINES<br>RKING BAY<br>EE<br>MP COLUMN<br>N<br>E<br>RB<br>INGLE YELLOW LINE<br>INGLE YELLOW LINES<br>EW SIGN POST<br>ARKING BAY |                              | SP<br>SP |     |            |
|      |                                                                                                                          |                                                                                                                                                                |                              |          |     |            |
| _    | PROPOSED R                                                                                                               |                                                                                                                                                                | ТЕГЕ                         | сом      |     |            |
| AD   | SETTING OUT                                                                                                              |                                                                                                                                                                | (                            |          |     |            |
|      | POSTCO                                                                                                                   |                                                                                                                                                                | 22                           |          |     |            |
|      |                                                                                                                          |                                                                                                                                                                |                              |          |     |            |
|      | -<br>Rev. Date                                                                                                           | ORIGINAL ISSUE<br>Comments                                                                                                                                     |                              | Des      | Chk | Арр        |
|      | Client :<br>Title:<br>GENE<br>TMO E                                                                                      | 20 3318 8560 e<br>Control of the services<br>CRAL LAYOUT<br>Drawing -Bike Haurst Road                                                                          | sales@its-<br>EY<br>ngar Lay |          |     | ık         |
| @ A3 | Drawing N                                                                                                                | ю.<br>6/ТМО/В1-39                                                                                                                                              | Sheet No<br>39 OF            |          | Rev | <i>ı</i> . |