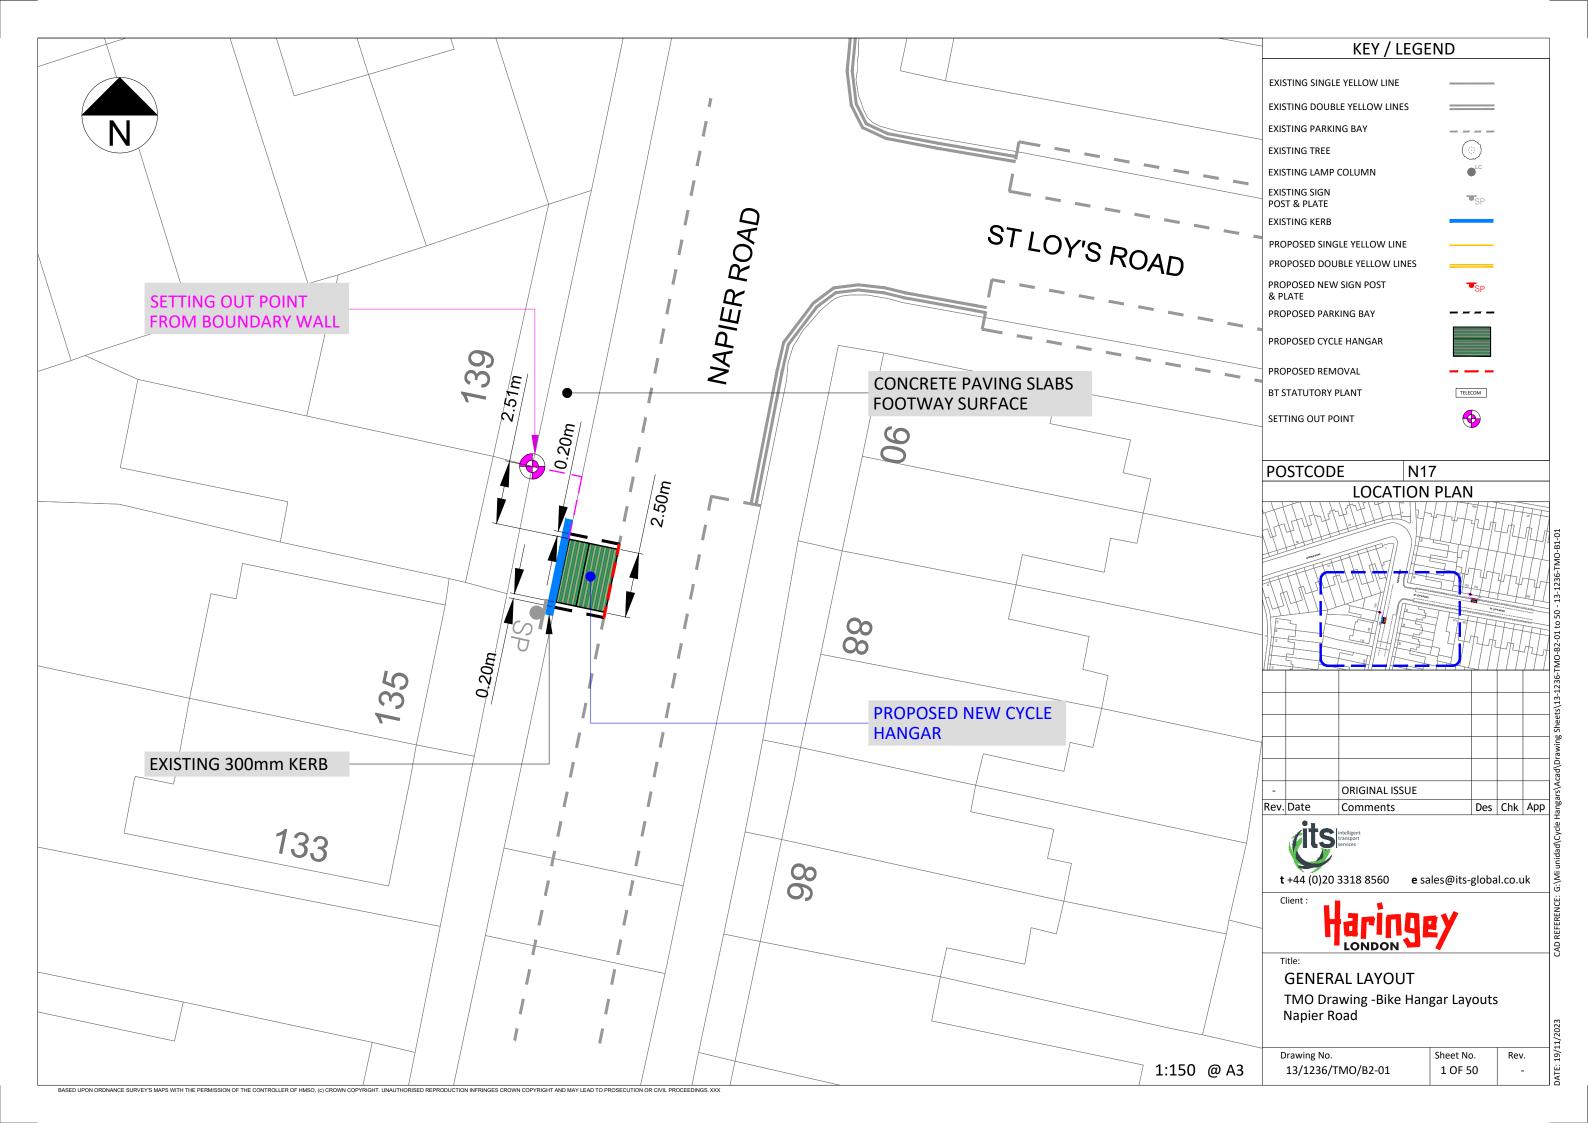

MARLBOROUGH ROAD

27/1

|      | KEY / LEGEND                                                                                                             |                                                                                                                                                                |                              |          |     |            |
|------|--------------------------------------------------------------------------------------------------------------------------|----------------------------------------------------------------------------------------------------------------------------------------------------------------|------------------------------|----------|-----|------------|
|      | EXISTING DO<br>EXISTING PAI<br>EXISTING TRE<br>EXISTING LAN<br>EXISTING SIG<br>POST & PLAT<br>EXISTING KEN<br>PROPOSED D | IGLE YELLOW LINE<br>UBLE YELLOW LINES<br>RKING BAY<br>EE<br>MP COLUMN<br>N<br>E<br>RB<br>INGLE YELLOW LINE<br>INGLE YELLOW LINES<br>EW SIGN POST<br>ARKING BAY |                              | SP<br>SP |     |            |
|      |                                                                                                                          |                                                                                                                                                                |                              |          |     |            |
| _    | PROPOSED R                                                                                                               |                                                                                                                                                                | ТЕГЕ                         | сом      |     |            |
| AD   | SETTING OUT                                                                                                              |                                                                                                                                                                | (                            |          |     |            |
|      | POSTCO                                                                                                                   |                                                                                                                                                                | 22                           |          |     |            |
|      |                                                                                                                          |                                                                                                                                                                |                              |          |     |            |
|      | -<br>Rev. Date                                                                                                           | ORIGINAL ISSUE<br>Comments                                                                                                                                     |                              | Des      | Chk | Арр        |
|      | Client :<br>Title:<br>GENE<br>TMO E                                                                                      | 20 3318 8560 e<br>Control of the services<br>CRAL LAYOUT<br>Drawing -Bike Haurst Road                                                                          | sales@its-<br>EY<br>ngar Lay |          |     | ık         |
| @ A3 | Drawing N                                                                                                                | ю.<br>6/ТМО/В1-39                                                                                                                                              | Sheet No<br>39 OF            |          | Rev | <i>ı</i> . |