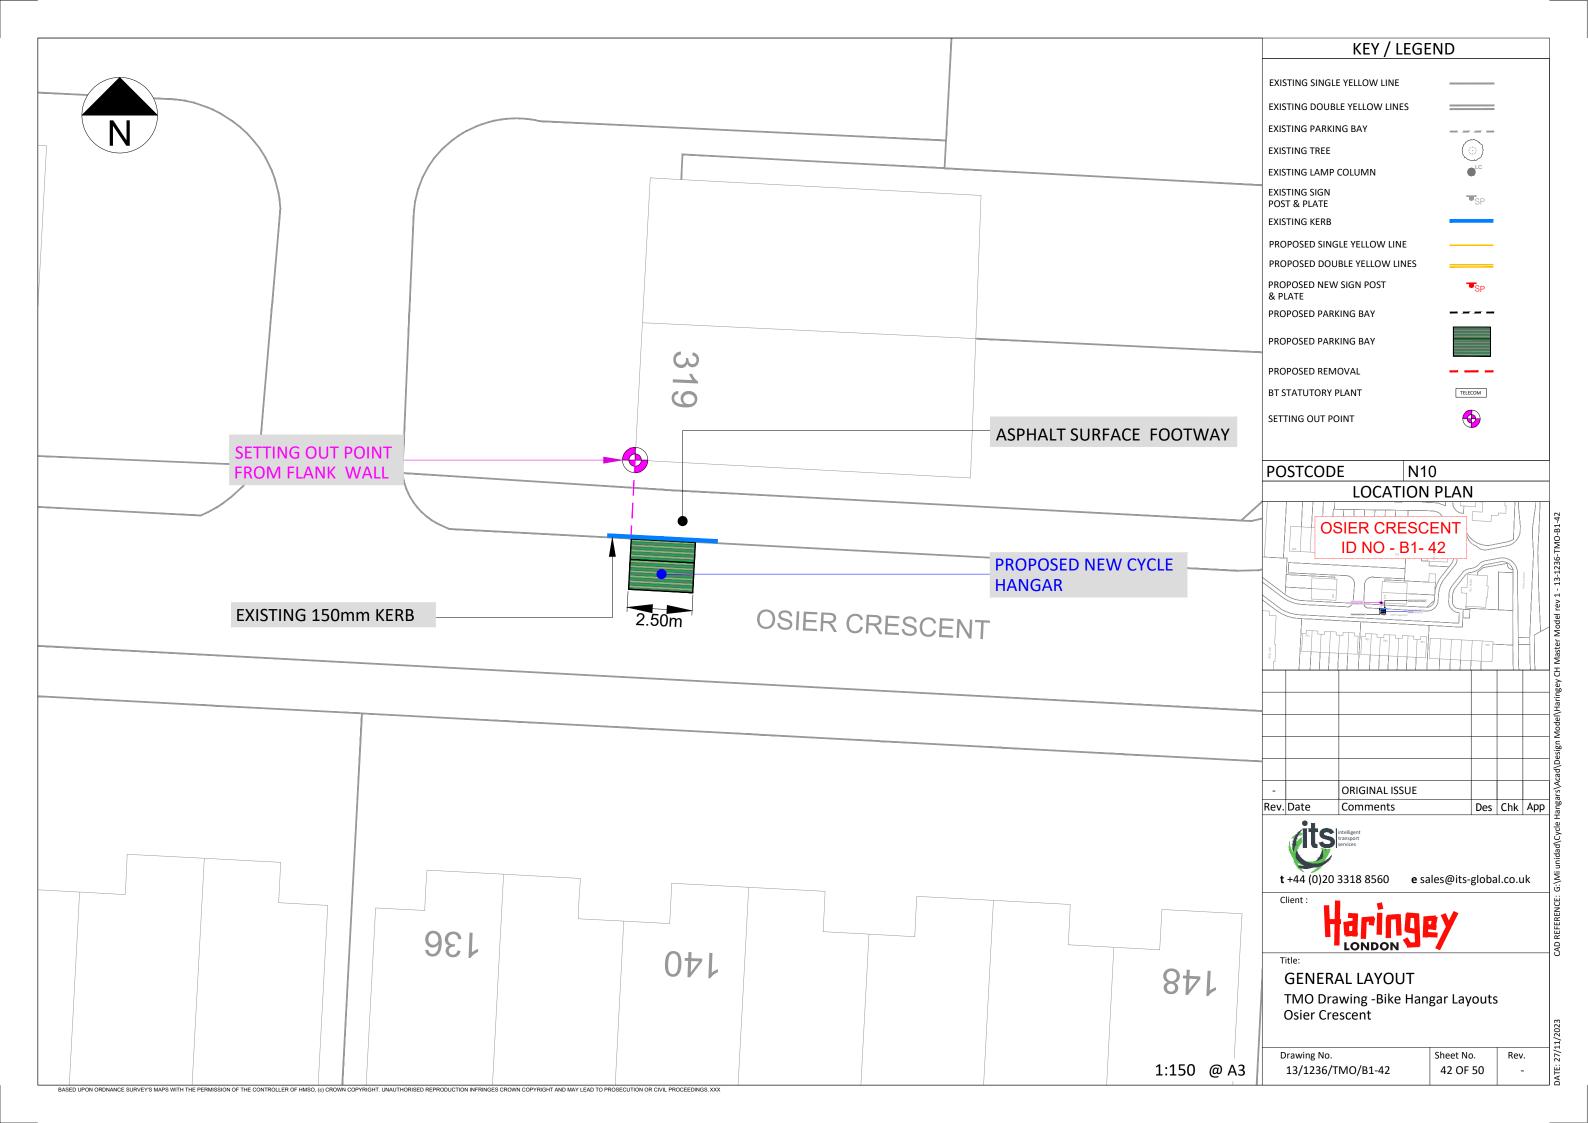

MARLBOROUGH ROAD

27/1

|      | KEY / LEGEND                                                                                                             |                                                                                                                                                                |                              |          |     |            |
|------|--------------------------------------------------------------------------------------------------------------------------|----------------------------------------------------------------------------------------------------------------------------------------------------------------|------------------------------|----------|-----|------------|
|      | EXISTING DO<br>EXISTING PAI<br>EXISTING TRE<br>EXISTING LAN<br>EXISTING SIG<br>POST & PLAT<br>EXISTING KEN<br>PROPOSED D | IGLE YELLOW LINE<br>UBLE YELLOW LINES<br>RKING BAY<br>EE<br>MP COLUMN<br>N<br>E<br>RB<br>INGLE YELLOW LINE<br>INGLE YELLOW LINES<br>EW SIGN POST<br>ARKING BAY |                              | SP<br>SP |     |            |
|      |                                                                                                                          |                                                                                                                                                                |                              |          |     |            |
| _    | PROPOSED R                                                                                                               |                                                                                                                                                                | ТЕГЕ                         | сом      |     |            |
| AD   | SETTING OUT                                                                                                              |                                                                                                                                                                | (                            |          |     |            |
|      | POSTCO                                                                                                                   |                                                                                                                                                                | 22                           |          |     |            |
|      |                                                                                                                          |                                                                                                                                                                |                              |          |     |            |
|      | -<br>Rev. Date                                                                                                           | ORIGINAL ISSUE<br>Comments                                                                                                                                     |                              | Des      | Chk | Арр        |
|      | Client :<br>Title:<br>GENE<br>TMO E                                                                                      | 20 3318 8560 e<br>Control of the services<br>CRAL LAYOUT<br>Drawing -Bike Haurst Road                                                                          | sales@its-<br>EY<br>ngar Lay |          |     | ık         |
| @ A3 | Drawing N                                                                                                                | ю.<br>6/ТМО/В1-39                                                                                                                                              | Sheet No<br>39 OF            |          | Rev | <i>ı</i> . |