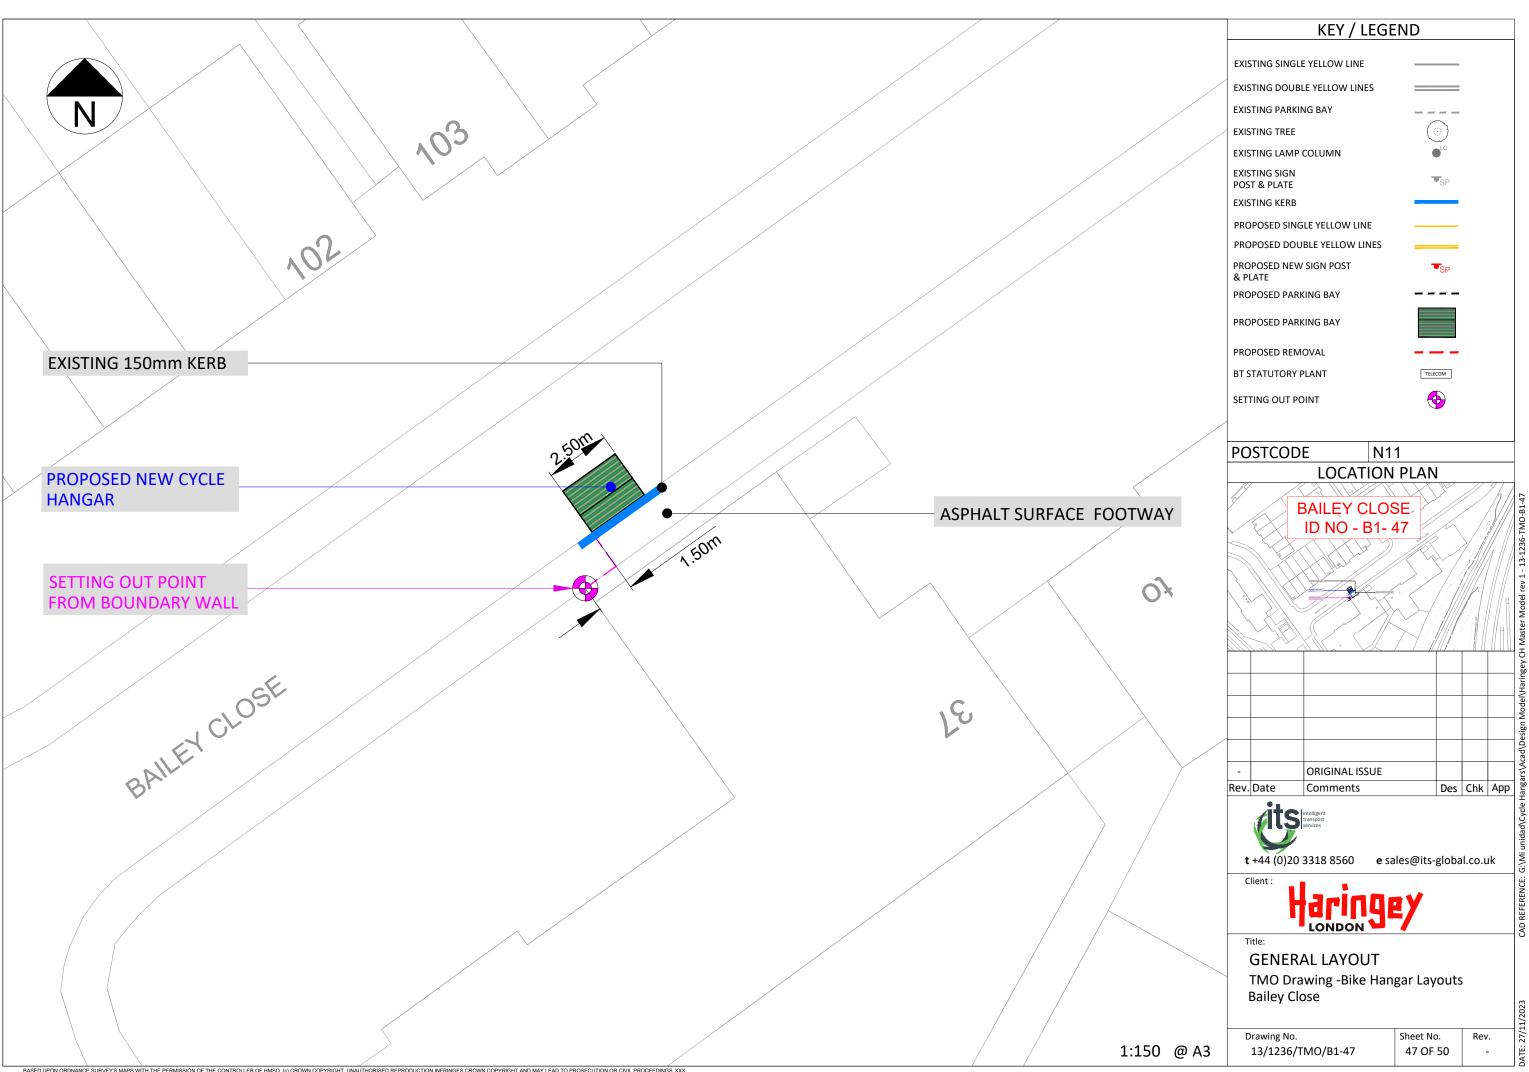

MARLBOROUGH ROAD

27/1

|      | KEY / LEGEND                                                                                                             |                                                                                                                                                                |                              |          |     |            |
|------|--------------------------------------------------------------------------------------------------------------------------|----------------------------------------------------------------------------------------------------------------------------------------------------------------|------------------------------|----------|-----|------------|
|      | EXISTING DO<br>EXISTING PAI<br>EXISTING TRE<br>EXISTING LAN<br>EXISTING SIG<br>POST & PLAT<br>EXISTING KEN<br>PROPOSED D | IGLE YELLOW LINE<br>UBLE YELLOW LINES<br>RKING BAY<br>EE<br>MP COLUMN<br>N<br>E<br>RB<br>INGLE YELLOW LINE<br>INGLE YELLOW LINES<br>EW SIGN POST<br>ARKING BAY |                              | SP<br>SP |     |            |
|      |                                                                                                                          |                                                                                                                                                                |                              |          |     |            |
| _    | PROPOSED R                                                                                                               |                                                                                                                                                                | ТЕГЕ                         | сом      |     |            |
| AD   | SETTING OUT                                                                                                              |                                                                                                                                                                | (                            |          |     |            |
|      | POSTCO                                                                                                                   |                                                                                                                                                                | 22                           |          |     |            |
|      |                                                                                                                          |                                                                                                                                                                |                              |          |     |            |
|      | -<br>Rev. Date                                                                                                           | ORIGINAL ISSUE<br>Comments                                                                                                                                     |                              | Des      | Chk | Арр        |
|      | Client :<br>Title:<br>GENE<br>TMO E                                                                                      | 20 3318 8560 e<br>Control of the services<br>CRAL LAYOUT<br>Drawing -Bike Haurst Road                                                                          | sales@its-<br>EY<br>ngar Lay |          |     | ık         |
| @ A3 | Drawing N                                                                                                                | ю.<br>6/ТМО/В1-39                                                                                                                                              | Sheet No<br>39 OF            |          | Rev | <i>ı</i> . |