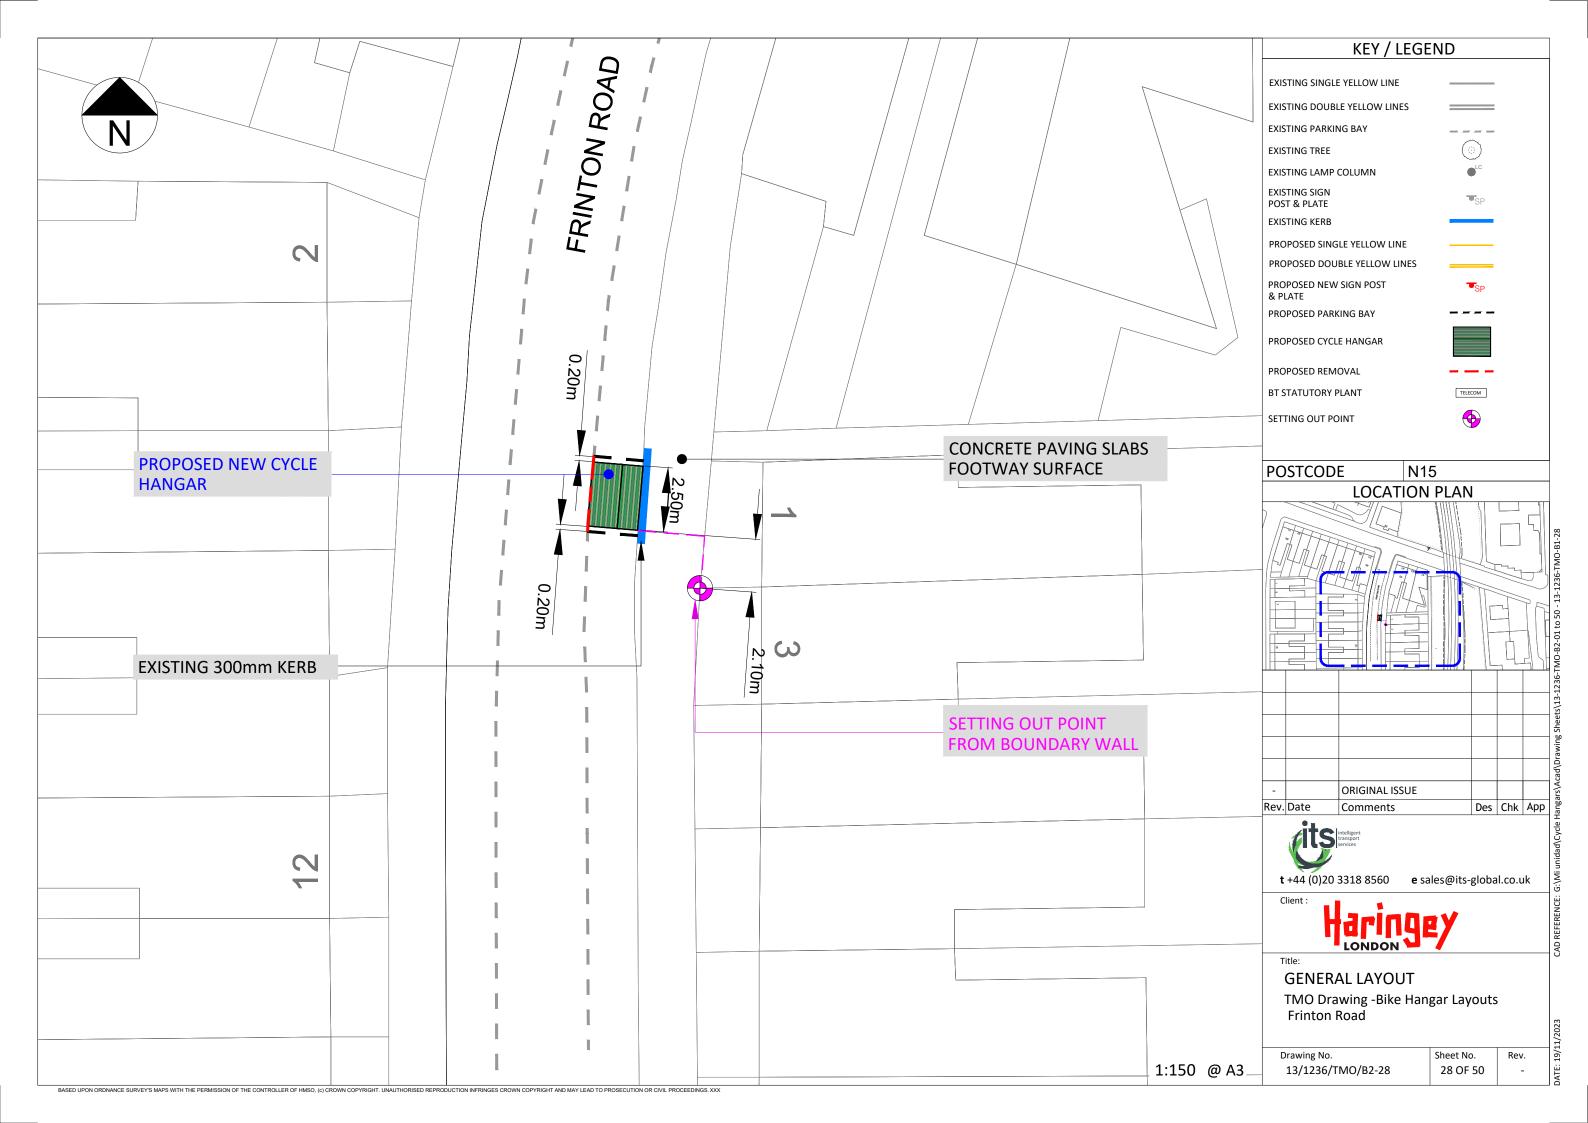

MARLBOROUGH ROAD

27/1

|      | KEY / LEGEND                                                                                                             |                                                                                                                                                                |                              |          |     |            |
|------|--------------------------------------------------------------------------------------------------------------------------|----------------------------------------------------------------------------------------------------------------------------------------------------------------|------------------------------|----------|-----|------------|
|      | EXISTING DO<br>EXISTING PAI<br>EXISTING TRE<br>EXISTING LAN<br>EXISTING SIG<br>POST & PLAT<br>EXISTING KEN<br>PROPOSED D | IGLE YELLOW LINE<br>UBLE YELLOW LINES<br>RKING BAY<br>EE<br>MP COLUMN<br>N<br>E<br>RB<br>INGLE YELLOW LINE<br>INGLE YELLOW LINES<br>EW SIGN POST<br>ARKING BAY |                              | SP<br>SP |     |            |
|      |                                                                                                                          |                                                                                                                                                                |                              |          |     |            |
| _    | PROPOSED R                                                                                                               |                                                                                                                                                                | ТЕГЕ                         | сом      |     |            |
| AD   | SETTING OUT                                                                                                              |                                                                                                                                                                | (                            |          |     |            |
|      | POSTCO                                                                                                                   |                                                                                                                                                                | 22                           |          |     |            |
|      |                                                                                                                          |                                                                                                                                                                |                              |          |     |            |
|      | -<br>Rev. Date                                                                                                           | ORIGINAL ISSUE<br>Comments                                                                                                                                     |                              | Des      | Chk | Арр        |
|      | Client :<br>Title:<br>GENE<br>TMO E                                                                                      | 20 3318 8560 e<br>Control of the services<br>CRAL LAYOUT<br>Drawing -Bike Haurst Road                                                                          | sales@its-<br>EY<br>ngar Lay |          |     | ık         |
| @ A3 | Drawing N                                                                                                                | ю.<br>6/ТМО/В1-39                                                                                                                                              | Sheet No<br>39 OF            |          | Rev | <i>ı</i> . |