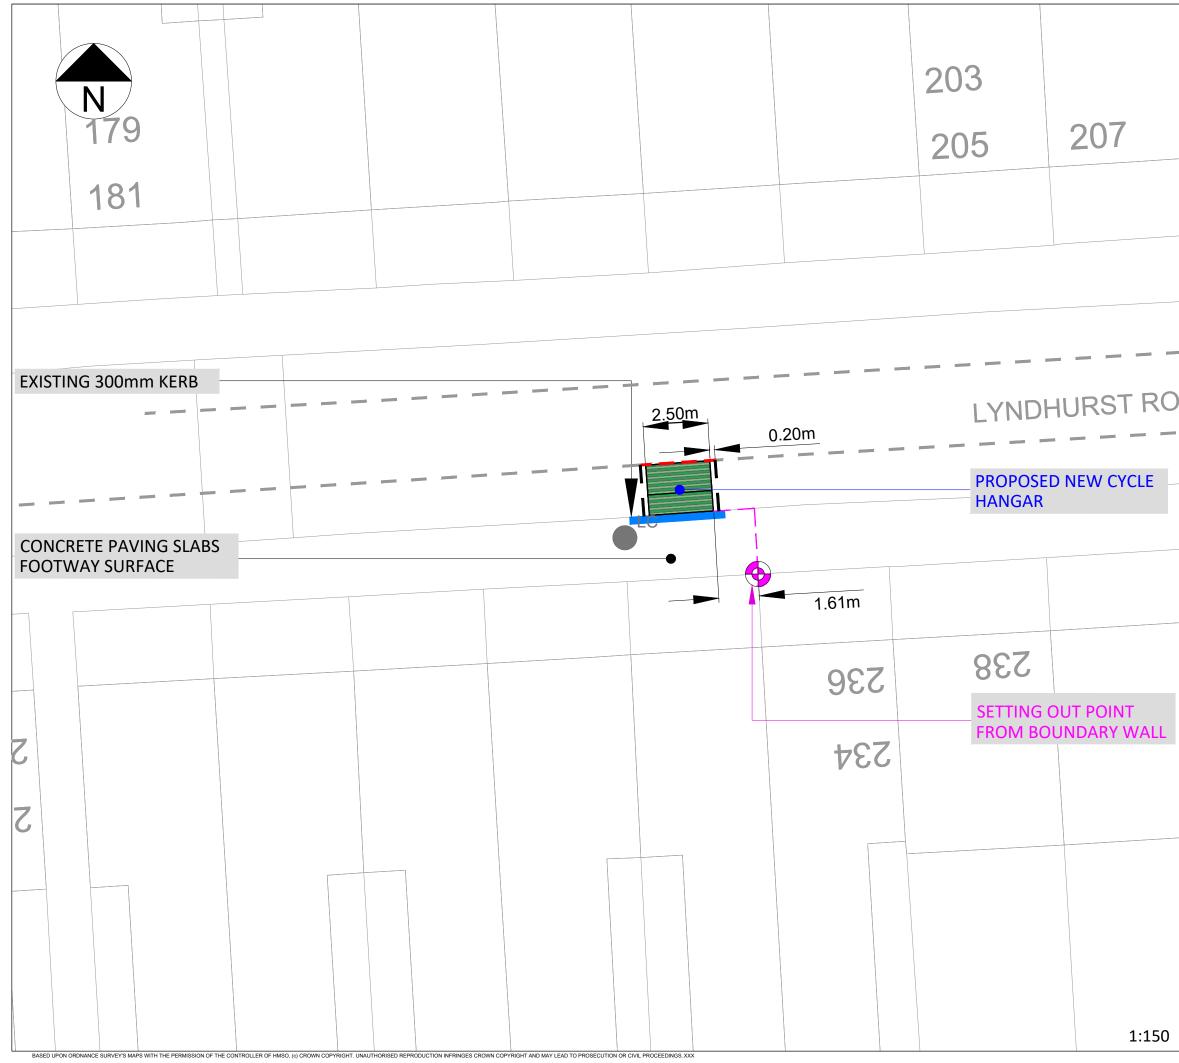

MARLBOROUGH ROAD

27/1

|      | KEY / LEGEND                                                                                                             |                                                                                                                                                                |                              |          |     |            |
|------|--------------------------------------------------------------------------------------------------------------------------|----------------------------------------------------------------------------------------------------------------------------------------------------------------|------------------------------|----------|-----|------------|
|      | EXISTING DO<br>EXISTING PAI<br>EXISTING TRE<br>EXISTING LAN<br>EXISTING SIG<br>POST & PLAT<br>EXISTING KEN<br>PROPOSED D | IGLE YELLOW LINE<br>UBLE YELLOW LINES<br>RKING BAY<br>EE<br>MP COLUMN<br>N<br>E<br>RB<br>INGLE YELLOW LINE<br>INGLE YELLOW LINES<br>EW SIGN POST<br>ARKING BAY |                              | SP<br>SP |     |            |
|      |                                                                                                                          |                                                                                                                                                                |                              |          |     |            |
| _    | PROPOSED R                                                                                                               |                                                                                                                                                                | ТЕГЕ                         | сом      |     |            |
| AD   | SETTING OUT                                                                                                              |                                                                                                                                                                | (                            |          |     |            |
|      | POSTCO                                                                                                                   |                                                                                                                                                                | 22                           |          |     |            |
|      |                                                                                                                          |                                                                                                                                                                |                              |          |     |            |
|      | -<br>Rev. Date                                                                                                           | ORIGINAL ISSUE<br>Comments                                                                                                                                     |                              | Des      | Chk | Арр        |
|      | Client :<br>Title:<br>GENE<br>TMO E                                                                                      | 20 3318 8560 e<br>Control of the services<br>CRAL LAYOUT<br>Drawing -Bike Haurst Road                                                                          | sales@its-<br>EY<br>ngar Lay |          |     | ık         |
| @ A3 | Drawing N                                                                                                                | ю.<br>6/ТМО/В1-39                                                                                                                                              | Sheet No<br>39 OF            |          | Rev | <i>ı</i> . |