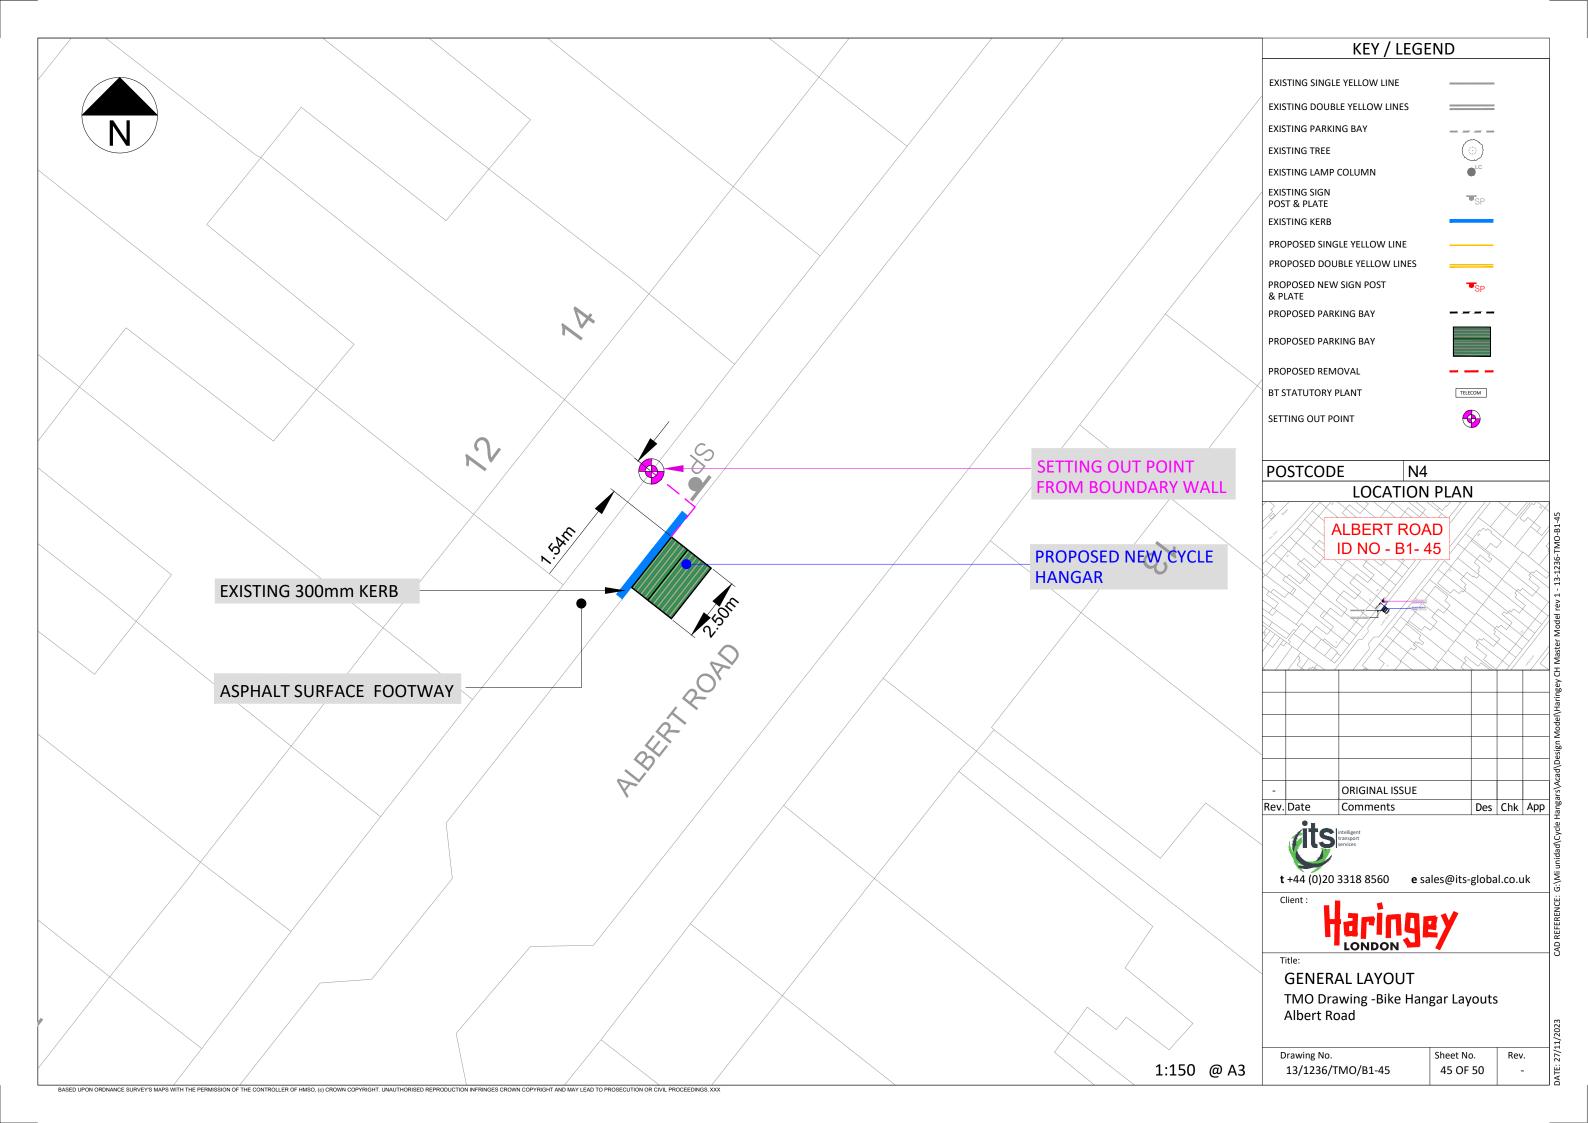

MARLBOROUGH ROAD

27/1

|      | KEY / LEGEND                                                                                                             |                                                                                                                                                                |                              |          |     |            |
|------|--------------------------------------------------------------------------------------------------------------------------|----------------------------------------------------------------------------------------------------------------------------------------------------------------|------------------------------|----------|-----|------------|
|      | EXISTING DO<br>EXISTING PAI<br>EXISTING TRE<br>EXISTING LAN<br>EXISTING SIG<br>POST & PLAT<br>EXISTING KEN<br>PROPOSED D | IGLE YELLOW LINE<br>UBLE YELLOW LINES<br>RKING BAY<br>EE<br>MP COLUMN<br>N<br>E<br>RB<br>INGLE YELLOW LINE<br>INGLE YELLOW LINES<br>EW SIGN POST<br>ARKING BAY |                              | SP<br>SP |     |            |
|      |                                                                                                                          |                                                                                                                                                                |                              |          |     |            |
| _    | PROPOSED R                                                                                                               |                                                                                                                                                                | ТЕГЕ                         | сом      |     |            |
| AD   | SETTING OUT                                                                                                              |                                                                                                                                                                | (                            |          |     |            |
|      | POSTCO                                                                                                                   |                                                                                                                                                                | 22                           |          |     |            |
|      |                                                                                                                          |                                                                                                                                                                |                              |          |     |            |
|      | -<br>Rev. Date                                                                                                           | ORIGINAL ISSUE<br>Comments                                                                                                                                     |                              | Des      | Chk | Арр        |
|      | Client :<br>Title:<br>GENE<br>TMO E                                                                                      | 20 3318 8560 e<br>Control of the services<br>CRAL LAYOUT<br>Drawing -Bike Haurst Road                                                                          | sales@its-<br>EY<br>ngar Lay |          |     | ık         |
| @ A3 | Drawing N                                                                                                                | ю.<br>6/ТМО/В1-39                                                                                                                                              | Sheet No<br>39 OF            |          | Rev | <i>ı</i> . |