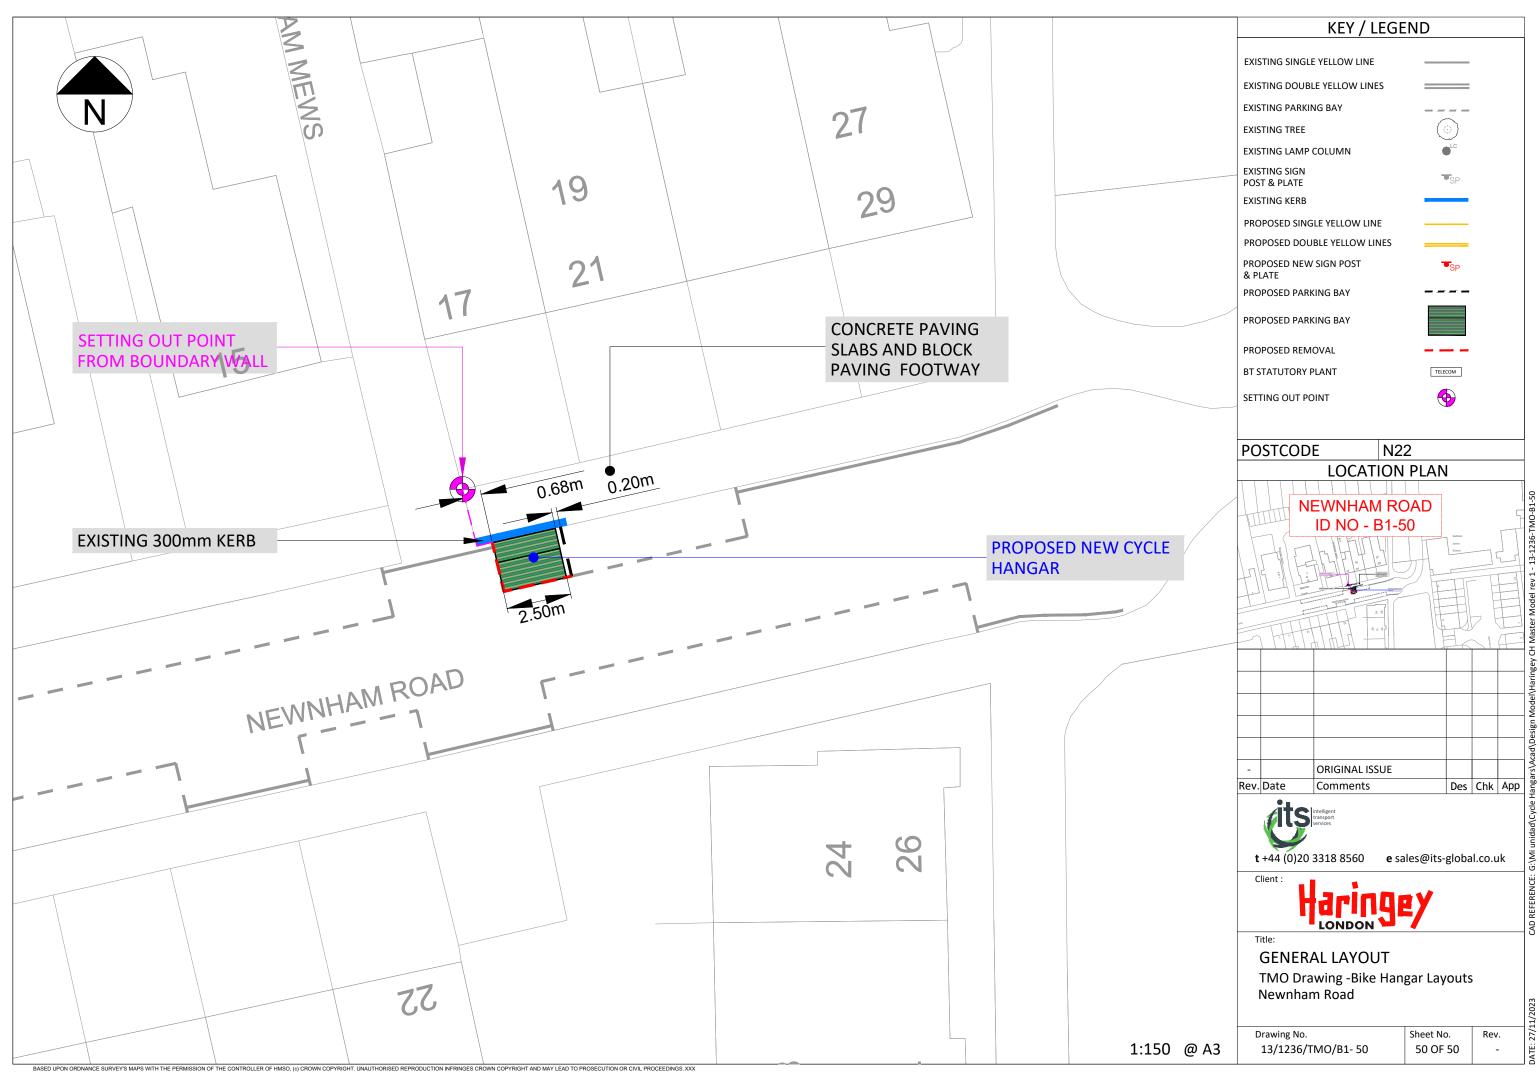

MARLBOROUGH ROAD

27/1

|      | KEY / LEGEND                                                                                                             |                                                                                                                                                                |                              |          |     |            |
|------|--------------------------------------------------------------------------------------------------------------------------|----------------------------------------------------------------------------------------------------------------------------------------------------------------|------------------------------|----------|-----|------------|
|      | EXISTING DO<br>EXISTING PAI<br>EXISTING TRE<br>EXISTING LAN<br>EXISTING SIG<br>POST & PLAT<br>EXISTING KEN<br>PROPOSED D | IGLE YELLOW LINE<br>UBLE YELLOW LINES<br>RKING BAY<br>EE<br>MP COLUMN<br>N<br>E<br>RB<br>INGLE YELLOW LINE<br>INGLE YELLOW LINES<br>EW SIGN POST<br>ARKING BAY |                              | SP<br>SP |     |            |
|      |                                                                                                                          |                                                                                                                                                                |                              |          |     |            |
| _    | PROPOSED R                                                                                                               |                                                                                                                                                                | ТЕГЕ                         | сом      |     |            |
| AD   | SETTING OUT                                                                                                              |                                                                                                                                                                | (                            |          |     |            |
|      | POSTCO                                                                                                                   |                                                                                                                                                                | 22                           |          |     |            |
|      |                                                                                                                          |                                                                                                                                                                |                              |          |     |            |
|      | -<br>Rev. Date                                                                                                           | ORIGINAL ISSUE<br>Comments                                                                                                                                     |                              | Des      | Chk | Арр        |
|      | Client :<br>Title:<br>GENE<br>TMO E                                                                                      | 20 3318 8560 e<br>Control of the services<br>CRAL LAYOUT<br>Drawing -Bike Haurst Road                                                                          | sales@its-<br>EY<br>ngar Lay |          |     | ık         |
| @ A3 | Drawing N                                                                                                                | ю.<br>6/ТМО/В1-39                                                                                                                                              | Sheet No<br>39 OF            |          | Rev | <i>ı</i> . |