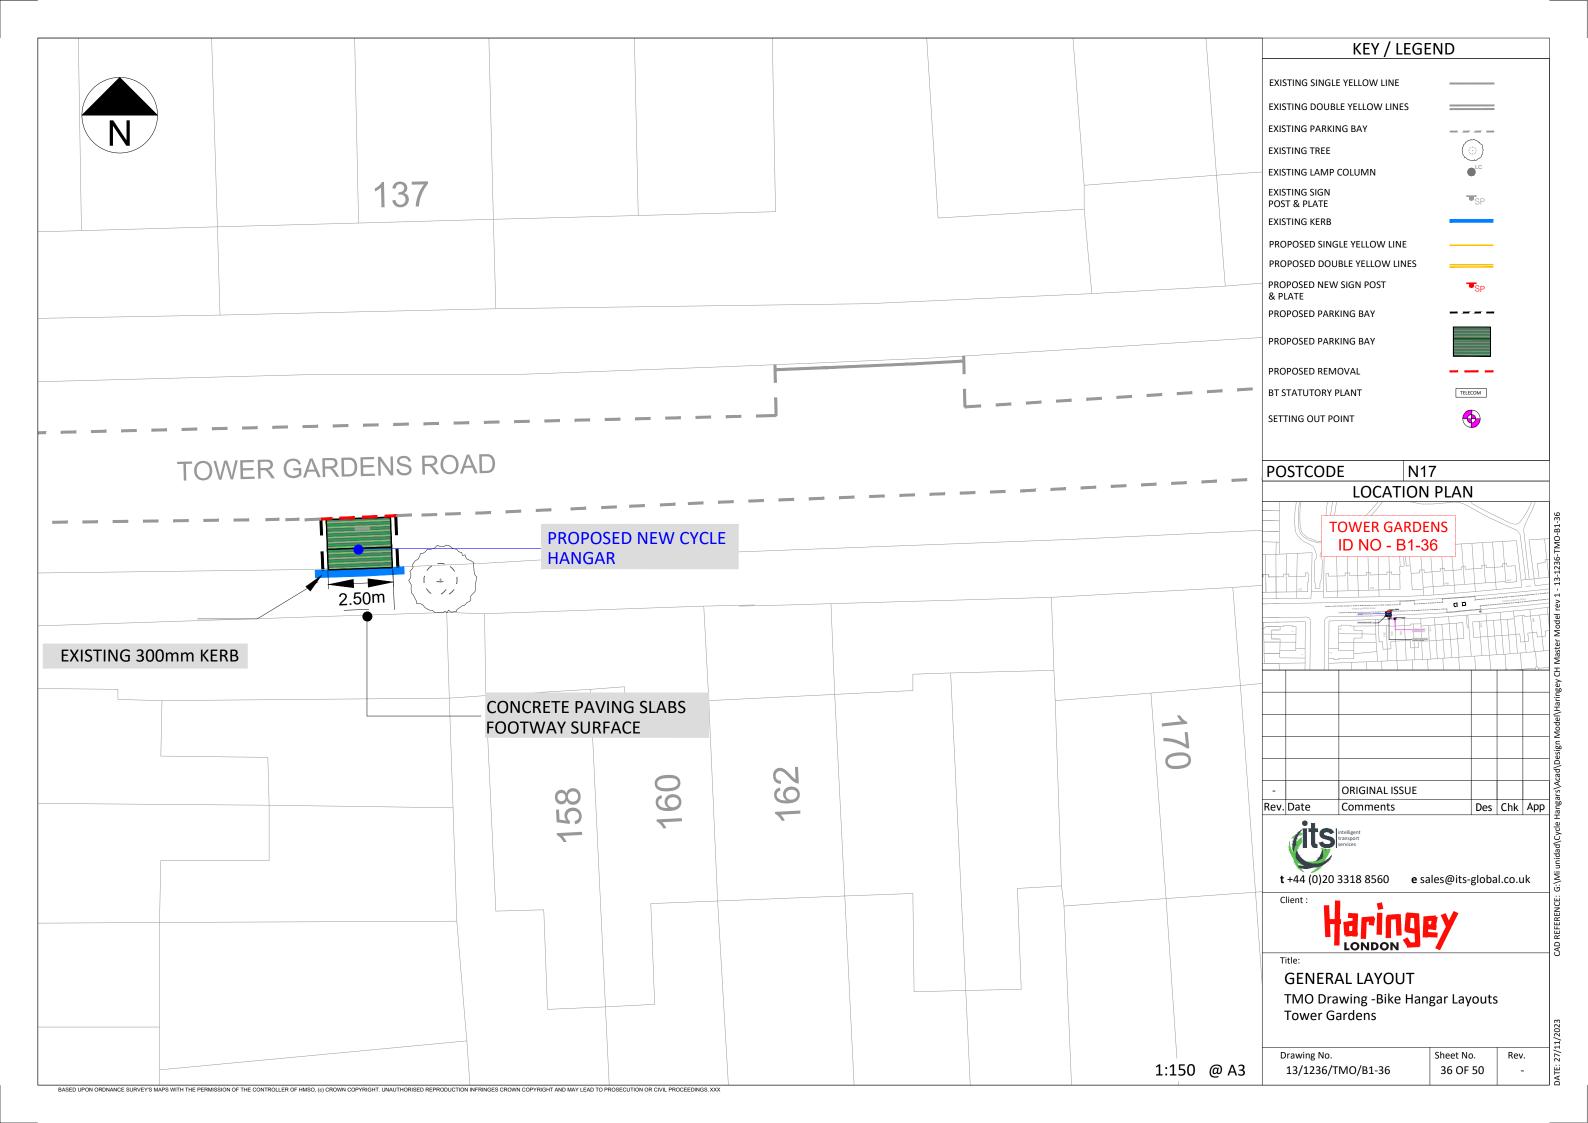

MARLBOROUGH ROAD

27/1

|      | KEY / LEGEND                                                                                                             |                                                                                                                                                                |                              |          |     |            |
|------|--------------------------------------------------------------------------------------------------------------------------|----------------------------------------------------------------------------------------------------------------------------------------------------------------|------------------------------|----------|-----|------------|
|      | EXISTING DO<br>EXISTING PAI<br>EXISTING TRE<br>EXISTING LAN<br>EXISTING SIG<br>POST & PLAT<br>EXISTING KEN<br>PROPOSED D | IGLE YELLOW LINE<br>UBLE YELLOW LINES<br>RKING BAY<br>EE<br>MP COLUMN<br>N<br>E<br>RB<br>INGLE YELLOW LINE<br>INGLE YELLOW LINES<br>EW SIGN POST<br>ARKING BAY |                              | SP<br>SP |     |            |
|      |                                                                                                                          |                                                                                                                                                                |                              |          |     |            |
| _    | PROPOSED R                                                                                                               |                                                                                                                                                                | ТЕГЕ                         | сом      |     |            |
| AD   | SETTING OUT                                                                                                              |                                                                                                                                                                | (                            |          |     |            |
|      | POSTCO                                                                                                                   |                                                                                                                                                                | 22                           |          |     |            |
|      |                                                                                                                          |                                                                                                                                                                |                              |          |     |            |
|      | -<br>Rev. Date                                                                                                           | ORIGINAL ISSUE<br>Comments                                                                                                                                     |                              | Des      | Chk | Арр        |
|      | Client :<br>Title:<br>GENE<br>TMO E                                                                                      | 20 3318 8560 e<br>Control of the services<br>CRAL LAYOUT<br>Drawing -Bike Haurst Road                                                                          | sales@its-<br>EY<br>ngar Lay |          |     | ık         |
| @ A3 | Drawing N                                                                                                                | ю.<br>6/ТМО/В1-39                                                                                                                                              | Sheet No<br>39 OF            |          | Rev | <i>ı</i> . |