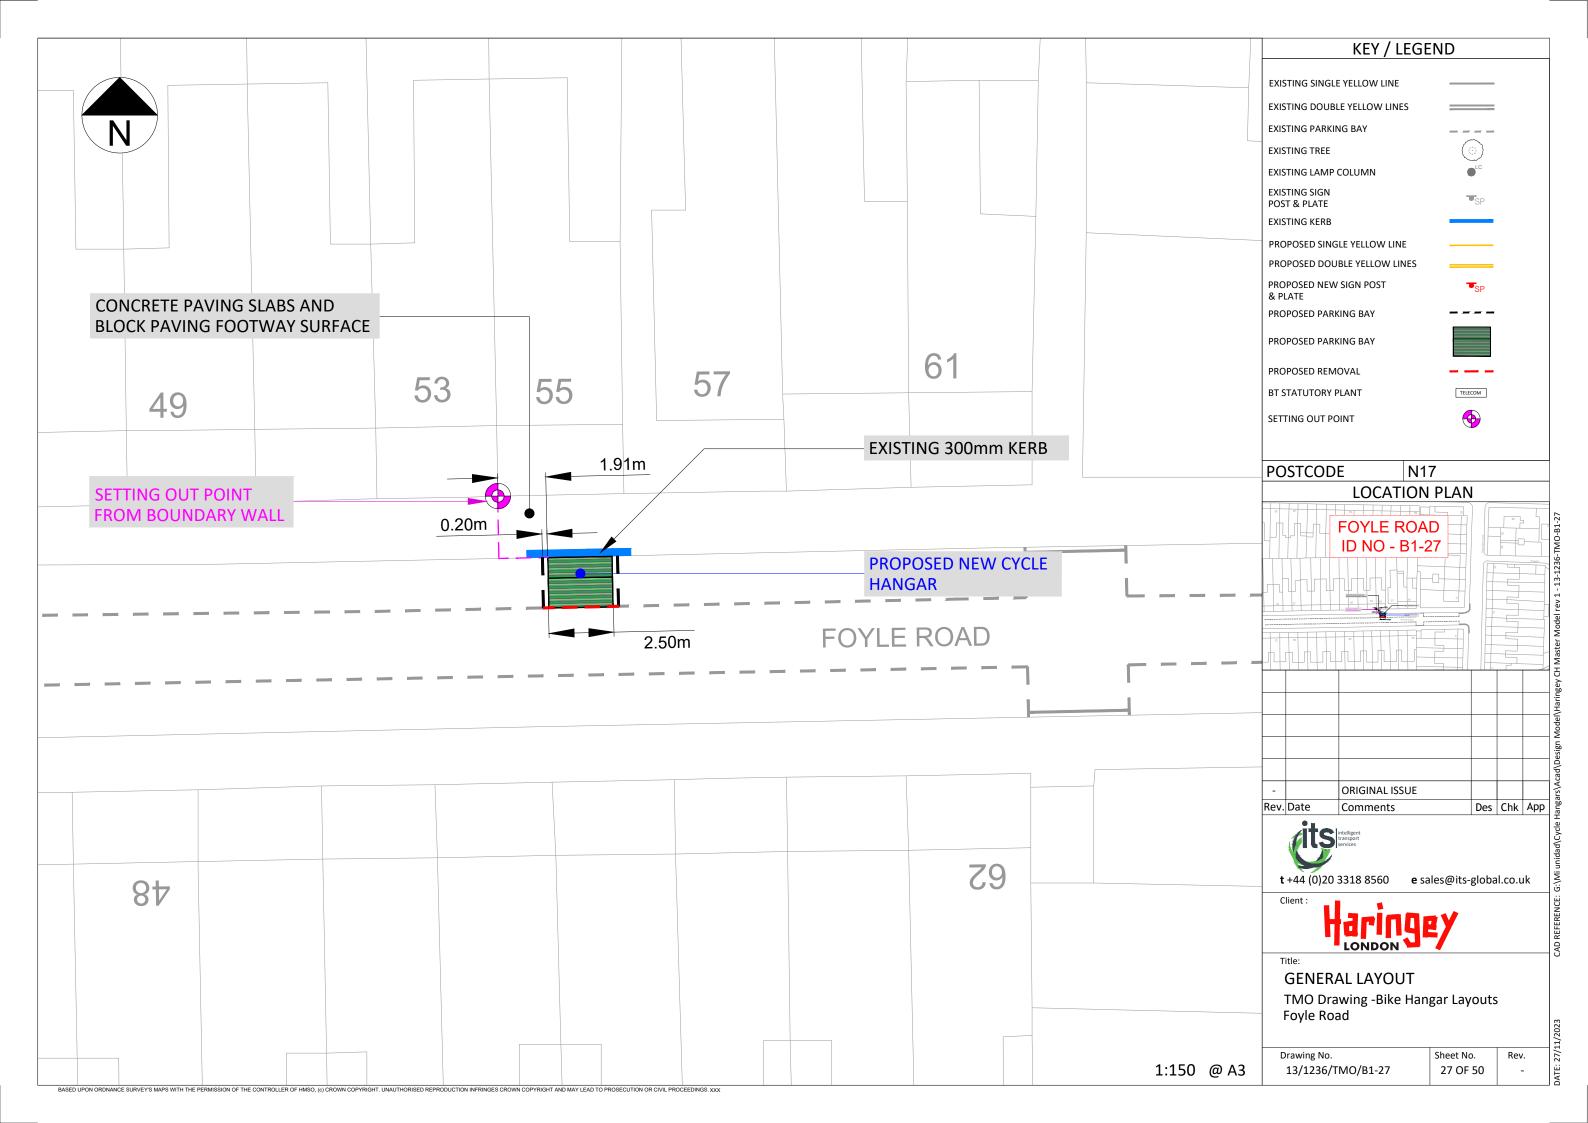

MARLBOROUGH ROAD

27/1

|      | KEY / LEGEND                                                                                                             |                                                                                                                                                                |                              |          |     |            |
|------|--------------------------------------------------------------------------------------------------------------------------|----------------------------------------------------------------------------------------------------------------------------------------------------------------|------------------------------|----------|-----|------------|
|      | EXISTING DO<br>EXISTING PAI<br>EXISTING TRE<br>EXISTING LAN<br>EXISTING SIG<br>POST & PLAT<br>EXISTING KEN<br>PROPOSED D | IGLE YELLOW LINE<br>UBLE YELLOW LINES<br>RKING BAY<br>EE<br>MP COLUMN<br>N<br>E<br>RB<br>INGLE YELLOW LINE<br>INGLE YELLOW LINES<br>EW SIGN POST<br>ARKING BAY |                              | SP<br>SP |     |            |
|      |                                                                                                                          |                                                                                                                                                                |                              |          |     |            |
| _    | PROPOSED R                                                                                                               |                                                                                                                                                                | ТЕГЕ                         | сом      |     |            |
| AD   | SETTING OUT                                                                                                              |                                                                                                                                                                | (                            |          |     |            |
|      | POSTCO                                                                                                                   |                                                                                                                                                                | 22                           |          |     |            |
|      |                                                                                                                          |                                                                                                                                                                |                              |          |     |            |
|      | -<br>Rev. Date                                                                                                           | ORIGINAL ISSUE<br>Comments                                                                                                                                     |                              | Des      | Chk | Арр        |
|      | Client :<br>Title:<br>GENE<br>TMO E                                                                                      | 20 3318 8560 e<br>Control of the services<br>CRAL LAYOUT<br>Drawing -Bike Haurst Road                                                                          | sales@its-<br>EY<br>ngar Lay |          |     | ık         |
| @ A3 | Drawing N                                                                                                                | ю.<br>6/ТМО/В1-39                                                                                                                                              | Sheet No<br>39 OF            |          | Rev | <i>ı</i> . |