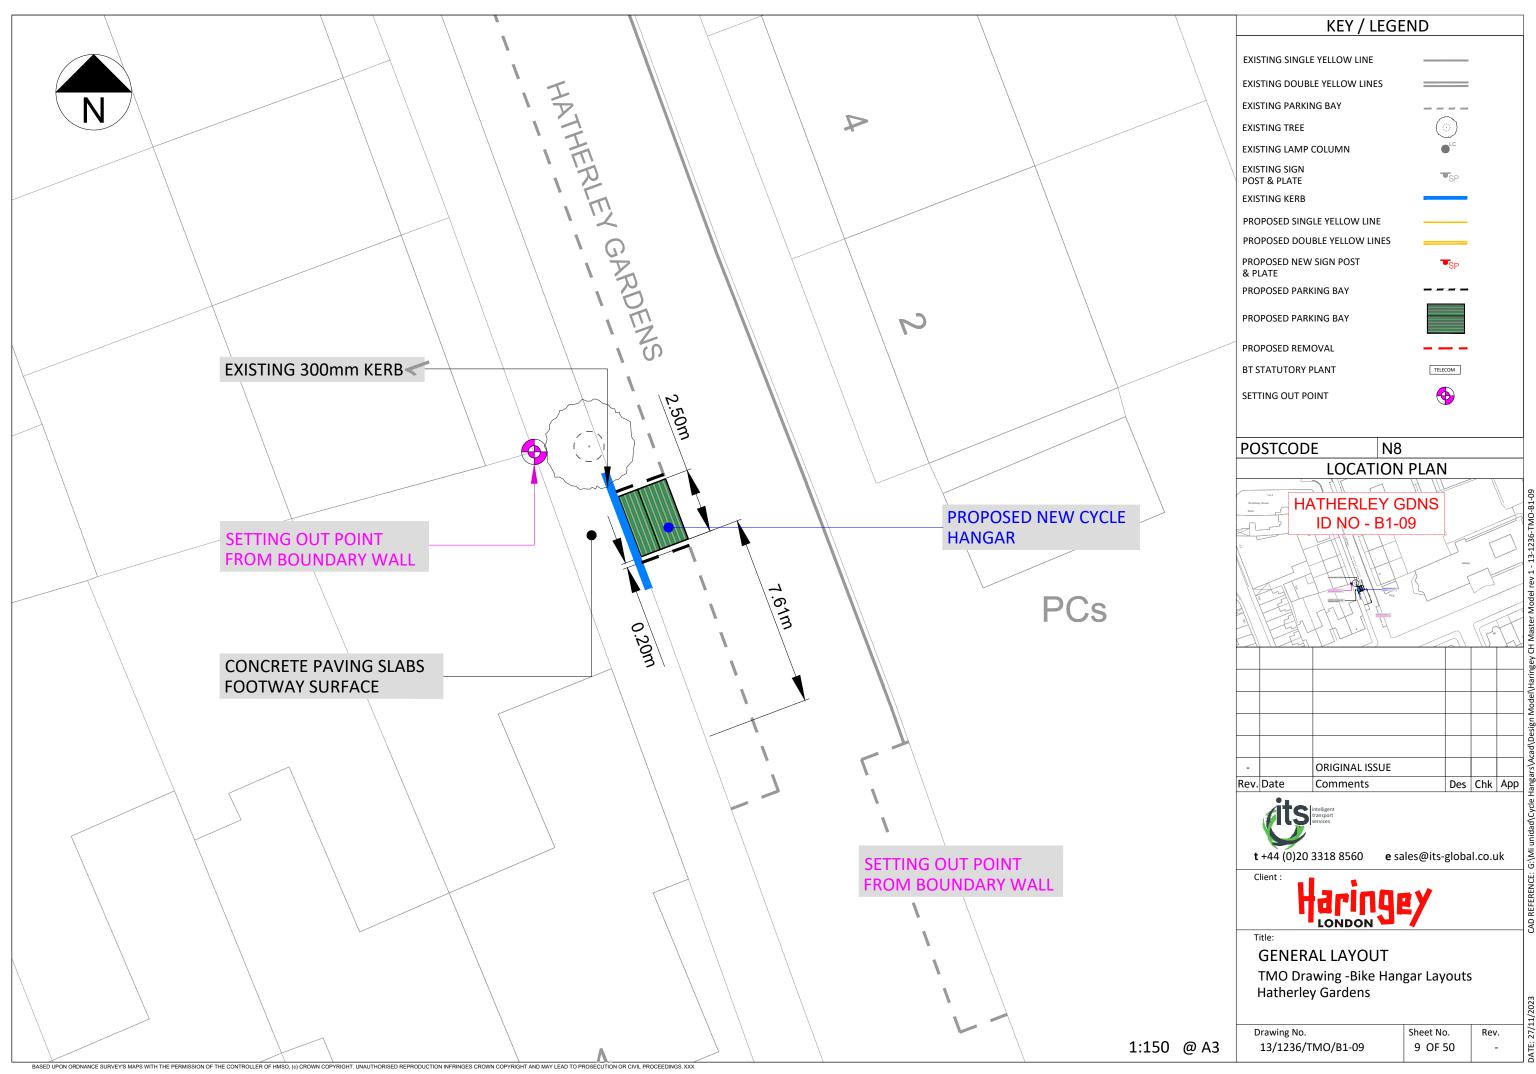

MARLBOROUGH ROAD

27/1

|      | KEY / LEGEND                                                                                                             |                                                                                                                                                                |                              |          |     |            |
|------|--------------------------------------------------------------------------------------------------------------------------|----------------------------------------------------------------------------------------------------------------------------------------------------------------|------------------------------|----------|-----|------------|
|      | EXISTING DO<br>EXISTING PAI<br>EXISTING TRE<br>EXISTING LAN<br>EXISTING SIG<br>POST & PLAT<br>EXISTING KEN<br>PROPOSED D | IGLE YELLOW LINE<br>UBLE YELLOW LINES<br>RKING BAY<br>EE<br>MP COLUMN<br>N<br>E<br>RB<br>INGLE YELLOW LINE<br>INGLE YELLOW LINES<br>EW SIGN POST<br>ARKING BAY |                              | SP<br>SP |     |            |
|      |                                                                                                                          |                                                                                                                                                                |                              |          |     |            |
| _    | PROPOSED R                                                                                                               |                                                                                                                                                                | ТЕГЕ                         | сом      |     |            |
| AD   | SETTING OUT                                                                                                              |                                                                                                                                                                | (                            |          |     |            |
|      | POSTCO                                                                                                                   |                                                                                                                                                                | 22                           |          |     |            |
|      |                                                                                                                          |                                                                                                                                                                |                              |          |     |            |
|      | -<br>Rev. Date                                                                                                           | ORIGINAL ISSUE<br>Comments                                                                                                                                     |                              | Des      | Chk | Арр        |
|      | Client :<br>Title:<br>GENE<br>TMO E                                                                                      | 20 3318 8560 e<br>Control of the services<br>CRAL LAYOUT<br>Drawing -Bike Haurst Road                                                                          | sales@its-<br>EY<br>ngar Lay |          |     | ık         |
| @ A3 | Drawing N                                                                                                                | ю.<br>6/ТМО/В1-39                                                                                                                                              | Sheet No<br>39 OF            |          | Rev | <i>ı</i> . |