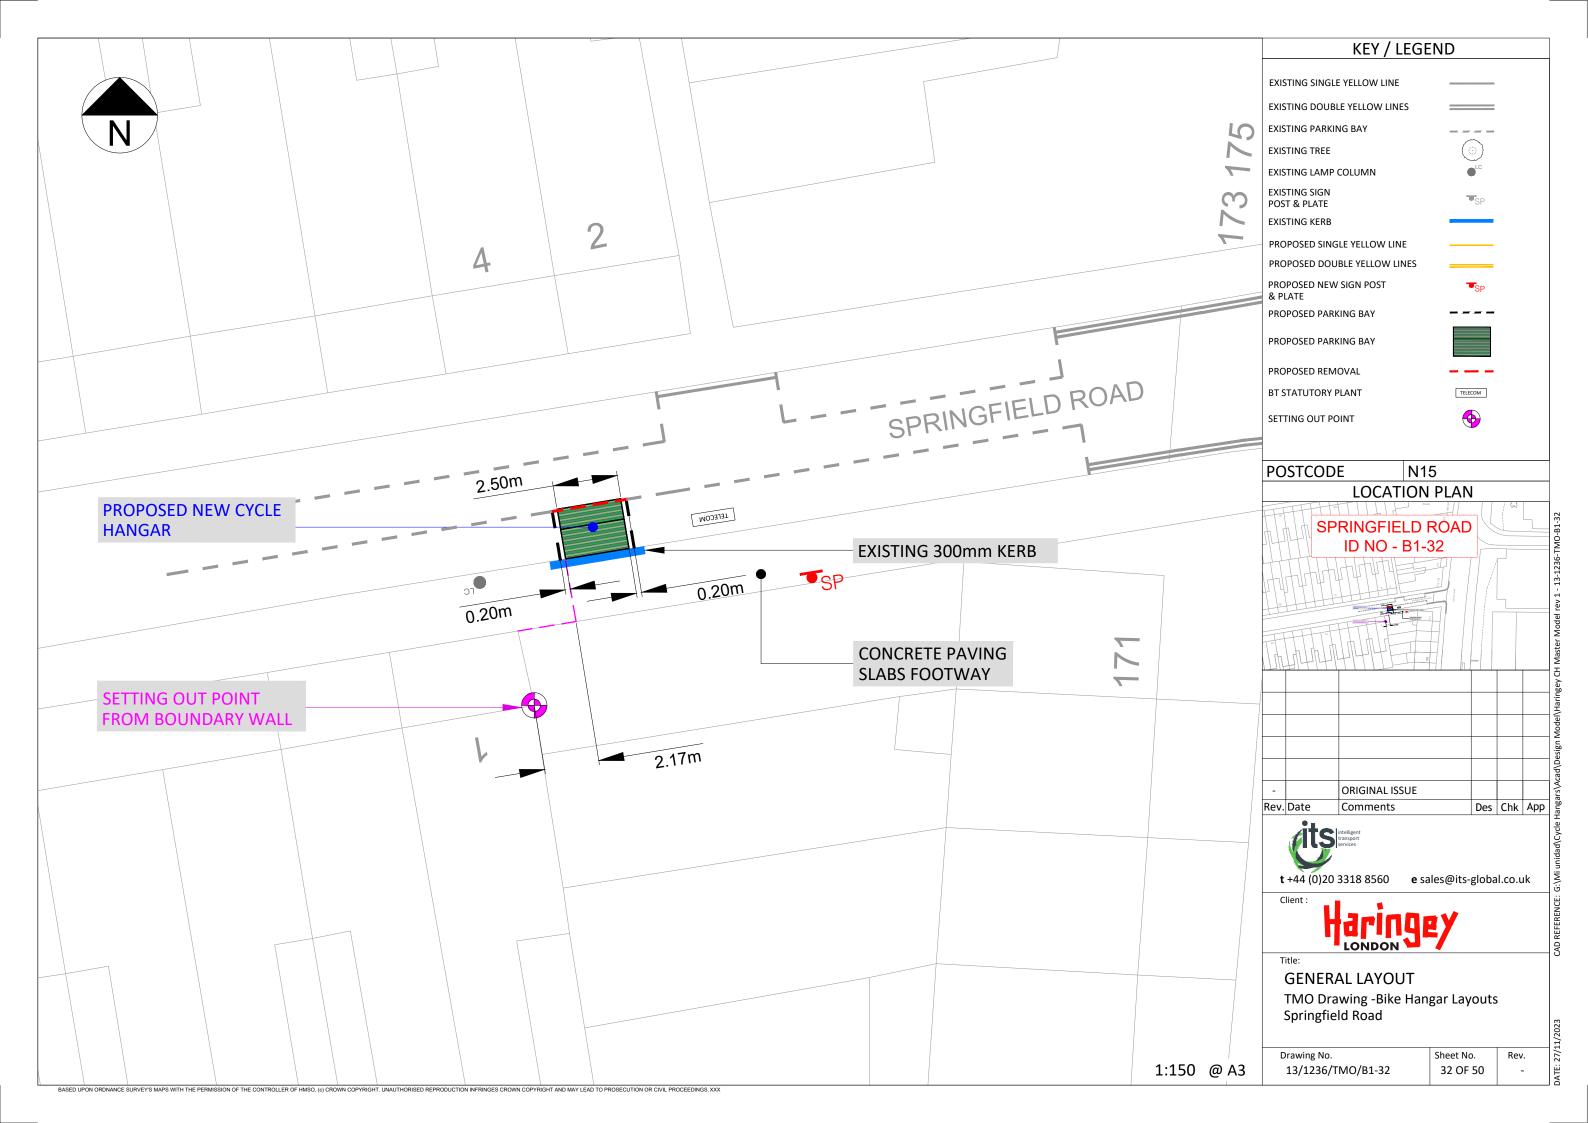

MARLBOROUGH ROAD









27/1













































|      | KEY / LEGEND                                                                                                             |                                                                                                                                                                |                              |          |     |            |
|------|--------------------------------------------------------------------------------------------------------------------------|----------------------------------------------------------------------------------------------------------------------------------------------------------------|------------------------------|----------|-----|------------|
|      | EXISTING DO<br>EXISTING PAI<br>EXISTING TRE<br>EXISTING LAN<br>EXISTING SIG