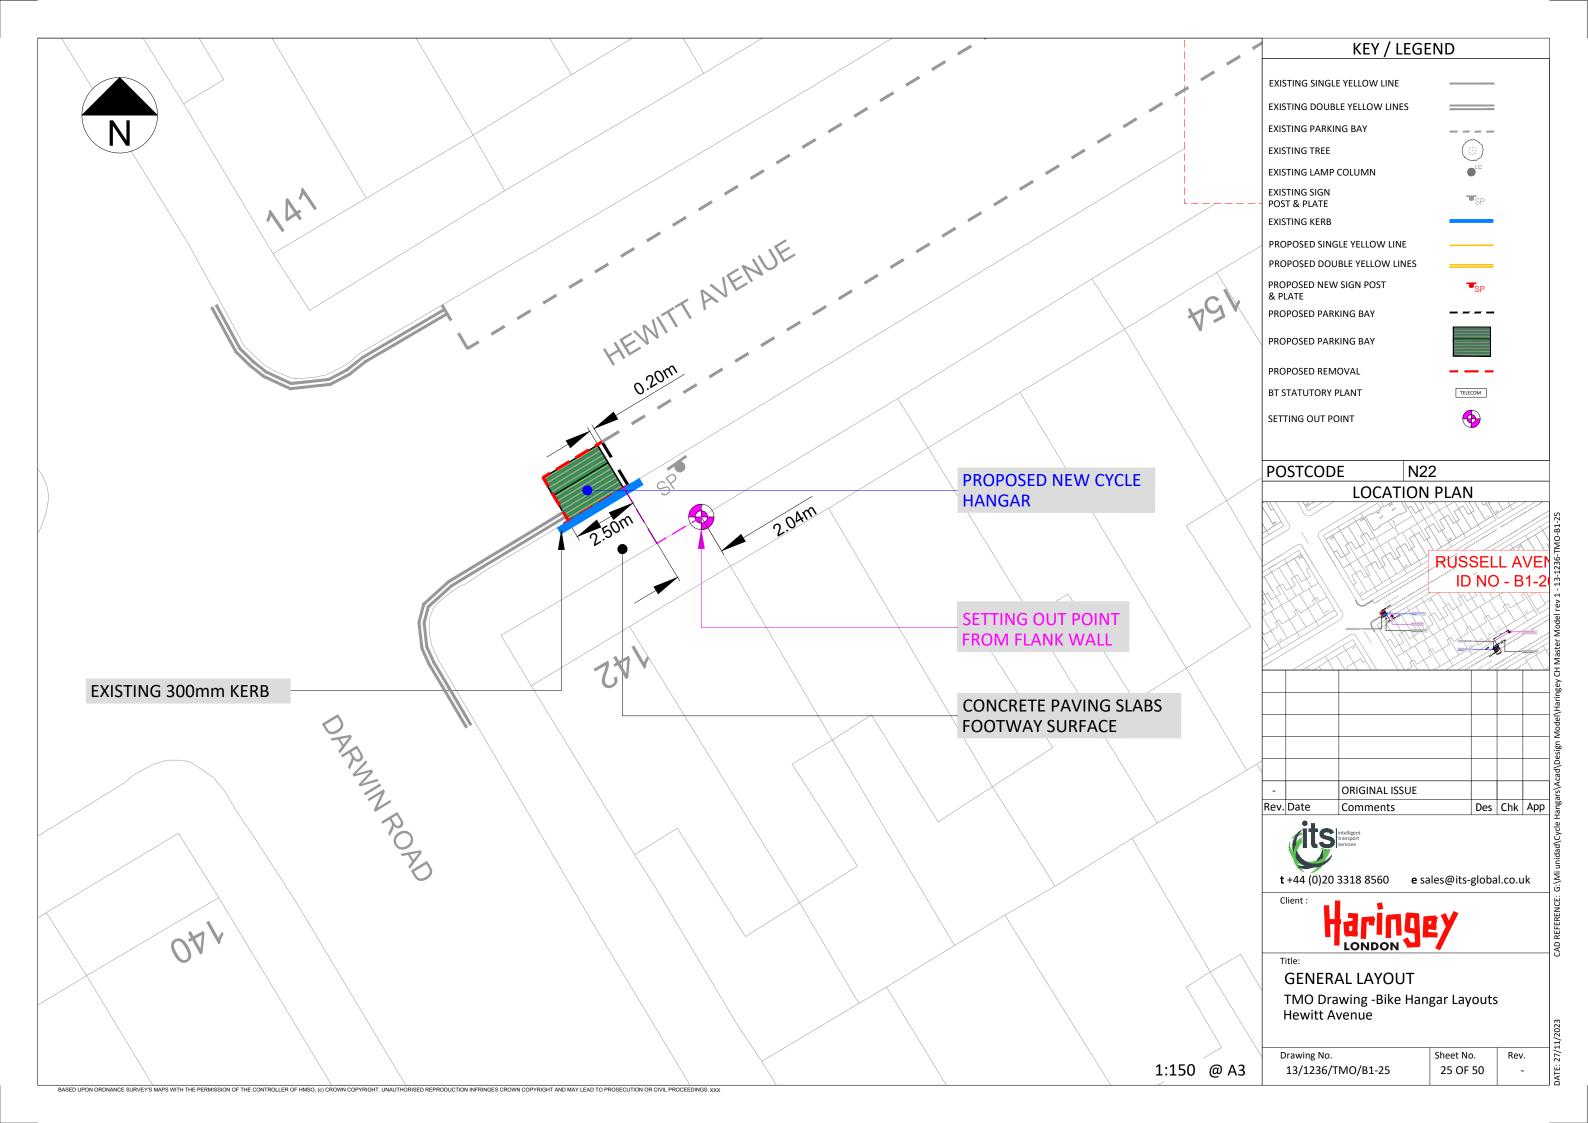

MARLBOROUGH ROAD

27/1

|      | KEY / LEGEND                                                                                                             |                                                                                                                                                                |                              |          |     |            |
|------|--------------------------------------------------------------------------------------------------------------------------|----------------------------------------------------------------------------------------------------------------------------------------------------------------|------------------------------|----------|-----|------------|
|      | EXISTING DO<br>EXISTING PAI<br>EXISTING TRE<br>EXISTING LAN<br>EXISTING SIG<br>POST & PLAT<br>EXISTING KEN<br>PROPOSED D | IGLE YELLOW LINE<br>UBLE YELLOW LINES<br>RKING BAY<br>EE<br>MP COLUMN<br>N<br>E<br>RB<br>INGLE YELLOW LINE<br>INGLE YELLOW LINES<br>EW SIGN POST<br>ARKING BAY |                              | SP<br>SP |     |            |
|      |                                                                                                                          |                                                                                                                                                                |                              |          |     |            |
| _    | PROPOSED R                                                                                                               |                                                                                                                                                                | ТЕГЕ                         | сом      |     |            |
| AD   | SETTING OUT                                                                                                              |                                                                                                                                                                | (                            |          |     |            |
|      | POSTCO                                                                                                                   |                                                                                                                                                                | 22                           |          |     |            |
|      |                                                                                                                          |                                                                                                                                                                |                              |          |     |            |
|      | -<br>Rev. Date                                                                                                           | ORIGINAL ISSUE<br>Comments                                                                                                                                     |                              | Des      | Chk | Арр        |
|      | Client :<br>Title:<br>GENE<br>TMO E                                                                                      | 20 3318 8560 e<br>Control of the services<br>CRAL LAYOUT<br>Drawing -Bike Haurst Road                                                                          | sales@its-<br>EY<br>ngar Lay |          |     | ık         |
| @ A3 | Drawing N                                                                                                                | ю.<br>6/ТМО/В1-39                                                                                                                                              | Sheet No<br>39 OF            |          | Rev | <i>ı</i> . |