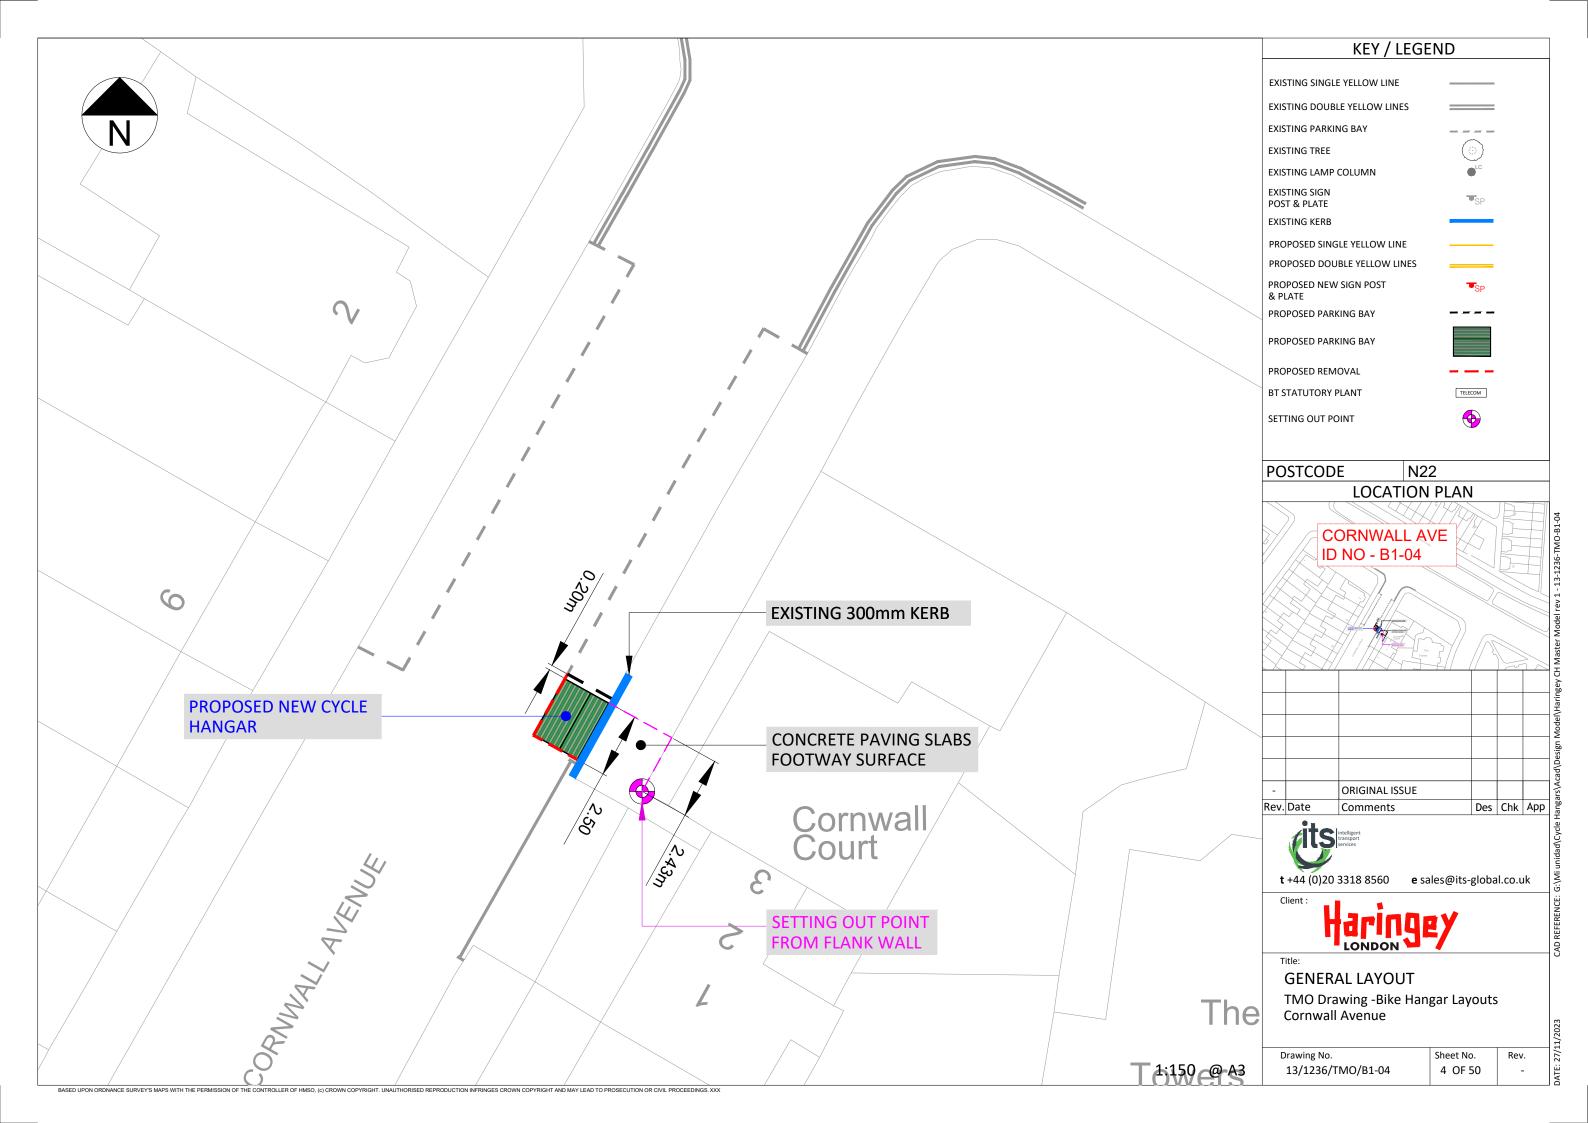

MARLBOROUGH ROAD

27/1

|      | KEY / LEGEND                                                                                                             |                                                                                                                                                                |                              |          |     |            |
|------|--------------------------------------------------------------------------------------------------------------------------|----------------------------------------------------------------------------------------------------------------------------------------------------------------|------------------------------|----------|-----|------------|
|      | EXISTING DO<br>EXISTING PAI<br>EXISTING TRE<br>EXISTING LAN<br>EXISTING SIG<br>POST & PLAT<br>EXISTING KEN<br>PROPOSED D | IGLE YELLOW LINE<br>UBLE YELLOW LINES<br>RKING BAY<br>EE<br>MP COLUMN<br>N<br>E<br>RB<br>INGLE YELLOW LINE<br>INGLE YELLOW LINES<br>EW SIGN POST<br>ARKING BAY |                              | SP<br>SP |     |            |
|      |                                                                                                                          |                                                                                                                                                                |                              |          |     |            |
| _    | PROPOSED R                                                                                                               |                                                                                                                                                                | ТЕГЕ                         | сом      |     |            |
| AD   | SETTING OUT                                                                                                              |                                                                                                                                                                | (                            |          |     |            |
|      | POSTCO                                                                                                                   |                                                                                                                                                                | 22                           |          |     |            |
|      |                                                                                                                          |                                                                                                                                                                |                              |          |     |            |
|      | -<br>Rev. Date                                                                                                           | ORIGINAL ISSUE<br>Comments                                                                                                                                     |                              | Des      | Chk | Арр        |
|      | Client :<br>Title:<br>GENE<br>TMO E                                                                                      | 20 3318 8560 e<br>Control of the services<br>CRAL LAYOUT<br>Drawing -Bike Haurst Road                                                                          | sales@its-<br>EY<br>ngar Lay |          |     | ık         |
| @ A3 | Drawing N                                                                                                                | ю.<br>6/ТМО/В1-39                                                                                                                                              | Sheet No<br>39 OF            |          | Rev | <i>ı</i> . |