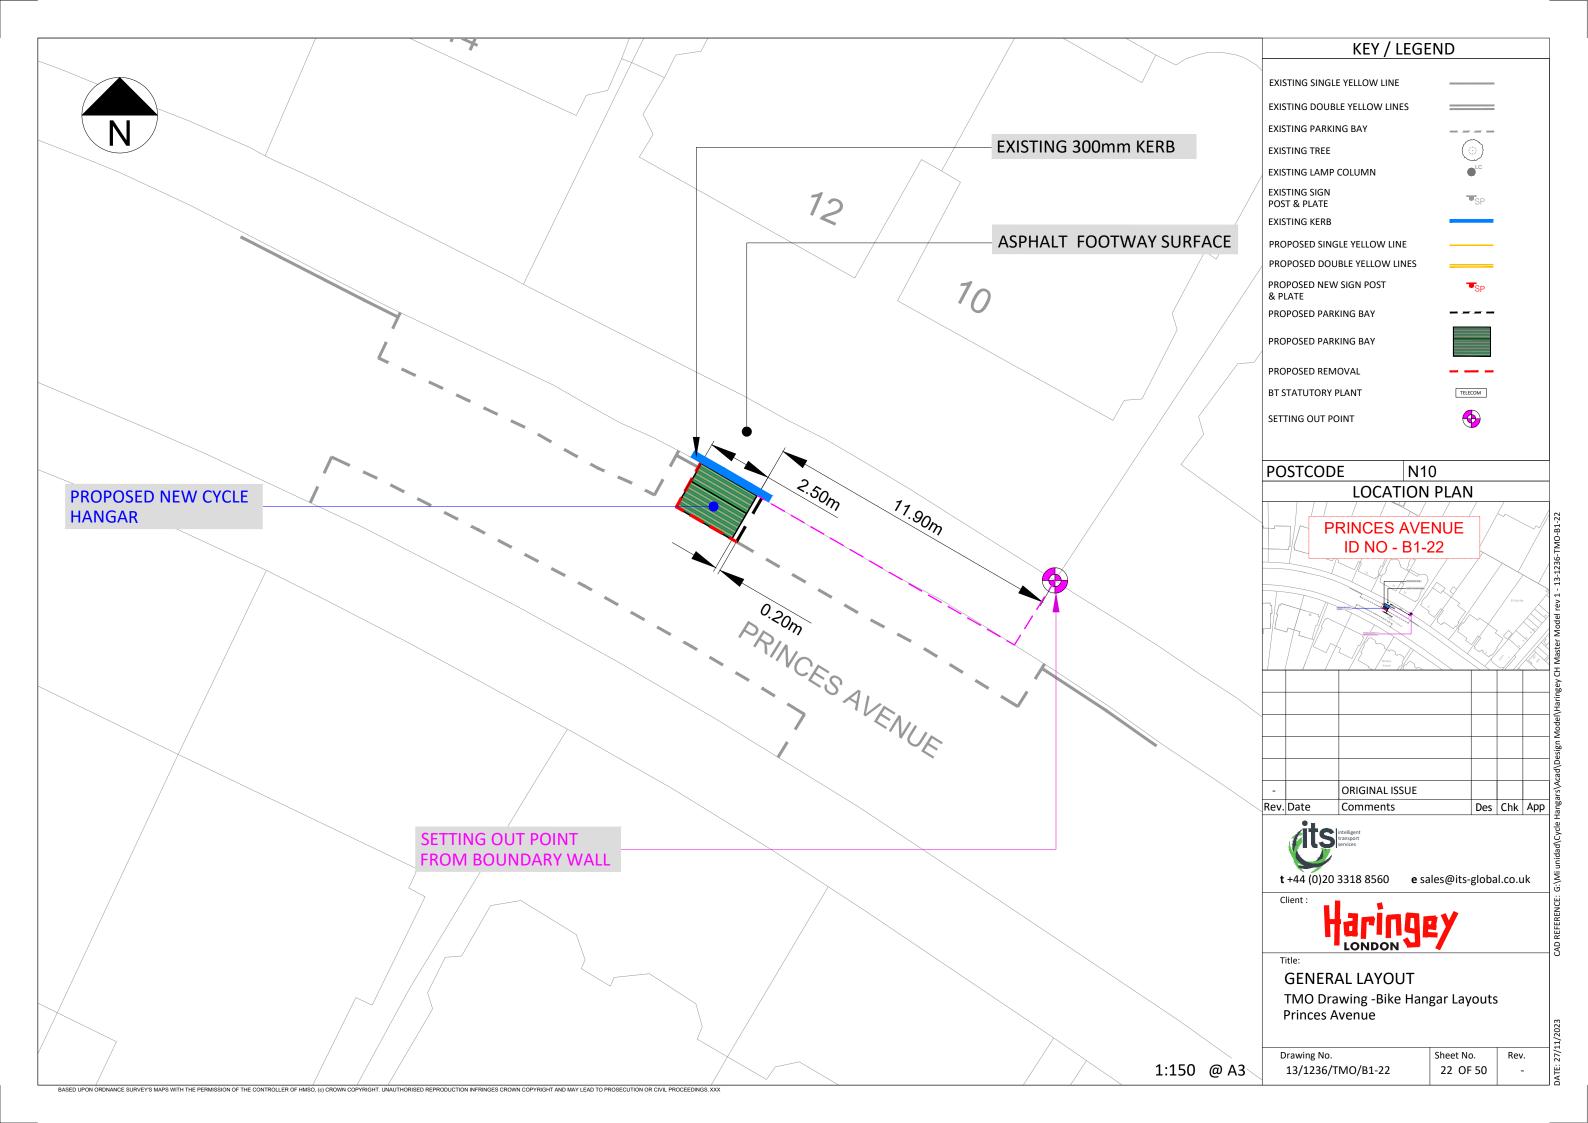

MARLBOROUGH ROAD









27/1













































|      | KEY / LEGEND                                                                                                             |                                                                                                                                                                |                              |          |     |            |
|------|--------------------------------------------------------------------------------------------------------------------------|----------------------------------------------------------------------------------------------------------------------------------------------------------------|------------------------------|----------|-----|------------|
|      | EXISTING DO<br>EXISTING PAI<br>EXISTING TRE<br>EXISTING L