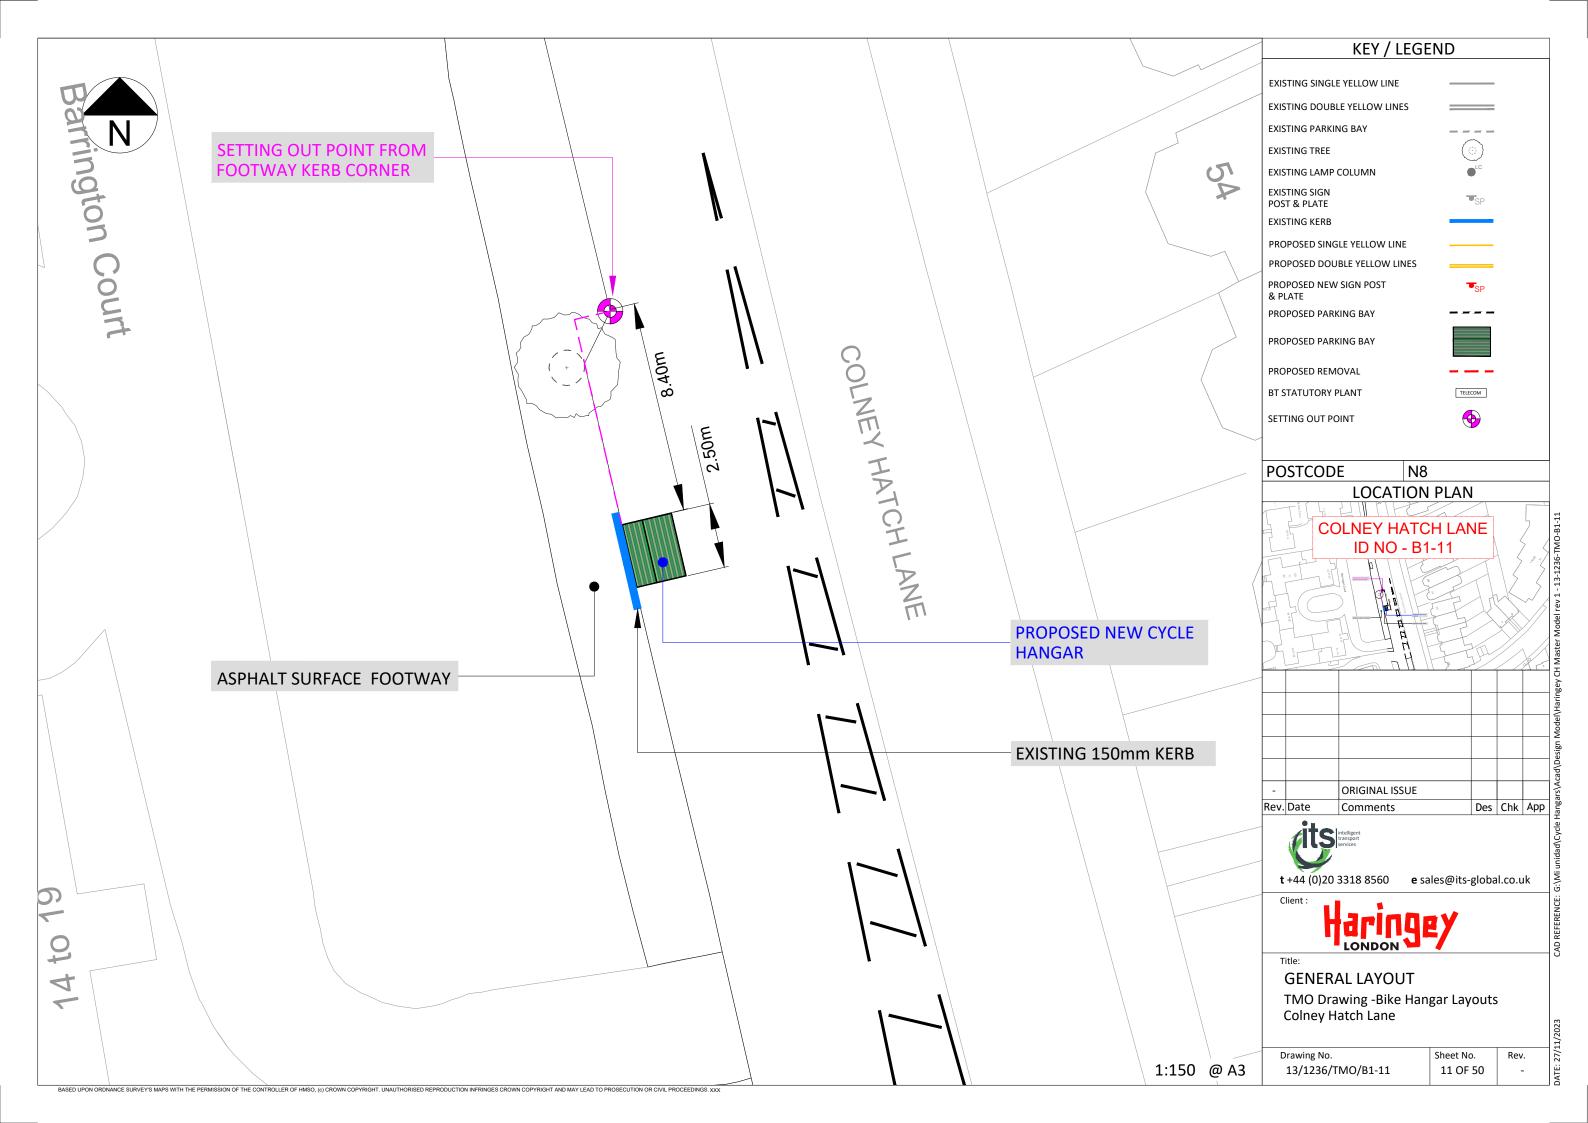

MARLBOROUGH ROAD









27/1













































|      | KEY / LEGEND                                                                                                             |                                                                                                                                                                |                              |          |     |            |
|------|--------------------------------------------------------------------------------------------------------------------------|----------------------------------------------------------------------------------------------------------------------------------------------------------------|------------------------------|----------|-----|------------|
|      | EXISTING DO<br>EXISTING PAI<br>EXISTING T