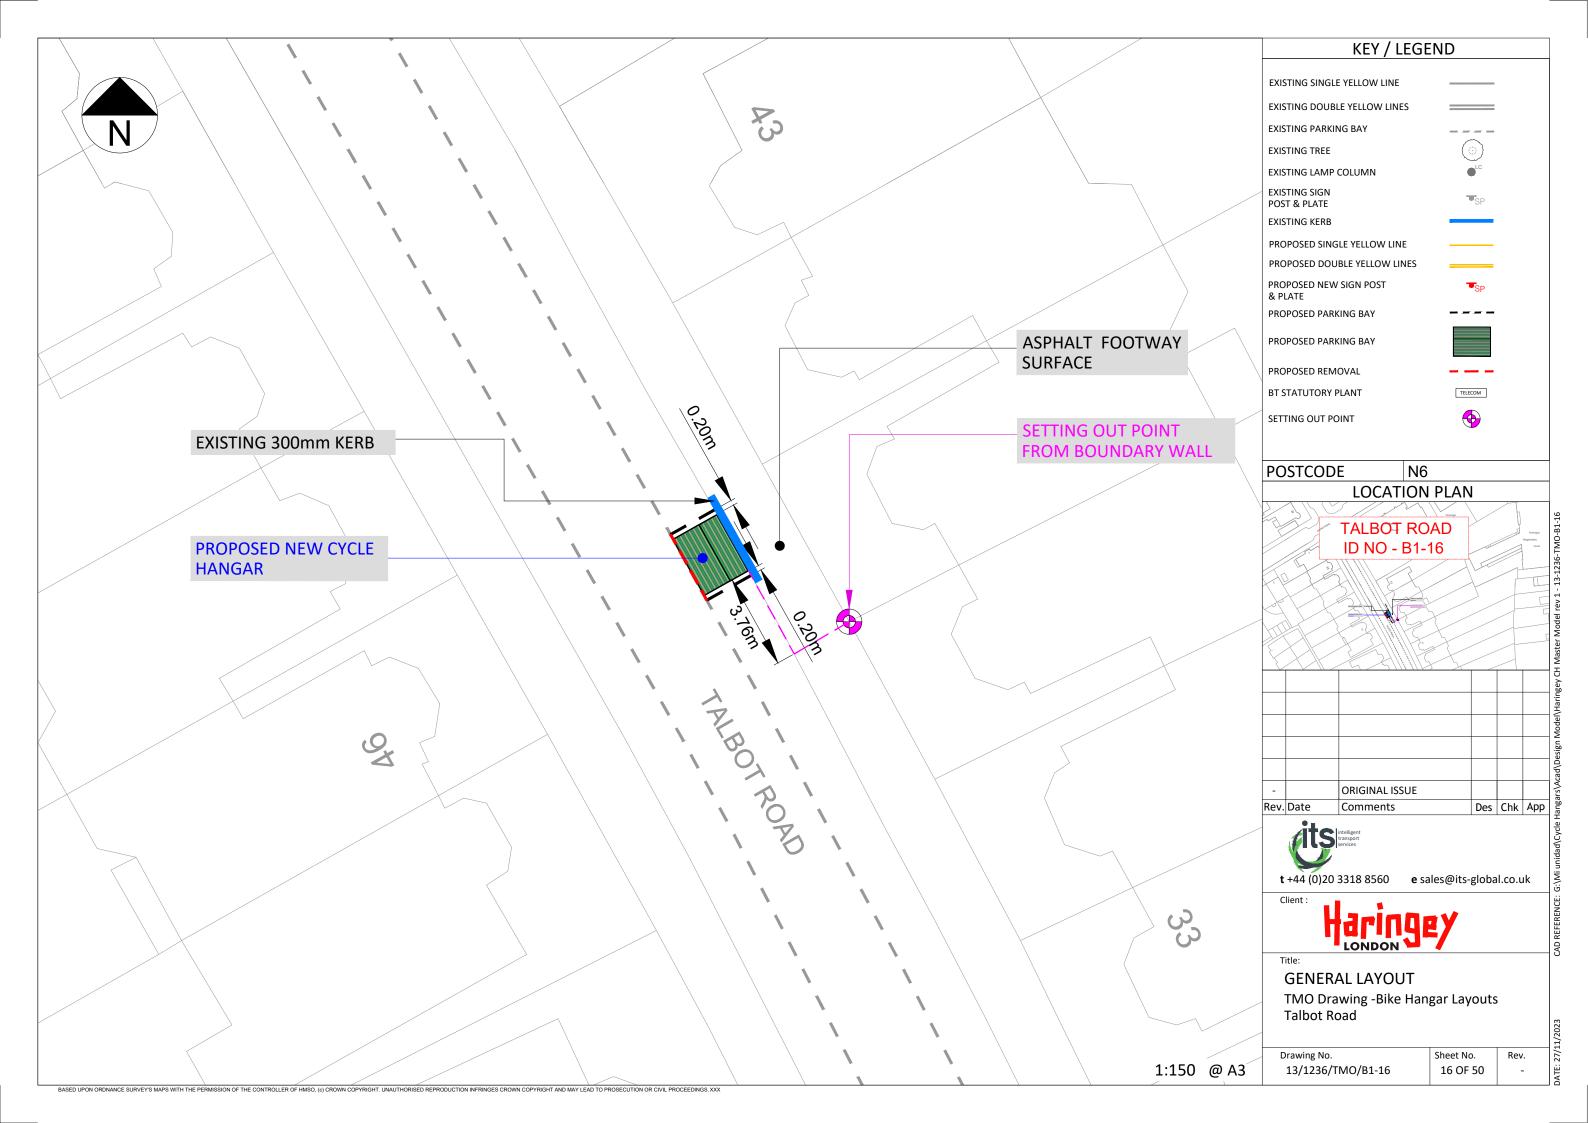

MARLBOROUGH ROAD

27/1

|      | KEY / LEGEND                                                                                                             |                                                                                                                                                                |                              |          |     |            |
|------|--------------------------------------------------------------------------------------------------------------------------|----------------------------------------------------------------------------------------------------------------------------------------------------------------|------------------------------|----------|-----|------------|
|      | EXISTING DO<br>EXISTING PAI<br>EXISTING TRE<br>EXISTING LAN<br>EXISTING SIG<br>POST & PLAT<br>EXISTING KEN<br>PROPOSED D | IGLE YELLOW LINE<br>UBLE YELLOW LINES<br>RKING BAY<br>EE<br>MP COLUMN<br>N<br>E<br>RB<br>INGLE YELLOW LINE<br>INGLE YELLOW LINES<br>EW SIGN POST<br>ARKING BAY |                              | SP<br>SP |     |            |
|      |                                                                                                                          |                                                                                                                                                                |                              |          |     |            |
| _    | PROPOSED R                                                                                                               |                                                                                                                                                                | ТЕГЕ                         | сом      |     |            |
| AD   | SETTING OUT                                                                                                              |                                                                                                                                                                | (                            |          |     |            |
|      | POSTCO                                                                                                                   |                                                                                                                                                                | 22                           |          |     |            |
|      |                                                                                                                          |                                                                                                                                                                |                              |          |     |            |
|      | -<br>Rev. Date                                                                                                           | ORIGINAL ISSUE<br>Comments                                                                                                                                     |                              | Des      | Chk | Арр        |
|      | Client :<br>Title:<br>GENE<br>TMO E                                                                                      | 20 3318 8560 e<br>Control of the services<br>CRAL LAYOUT<br>Drawing -Bike Haurst Road                                                                          | sales@its-<br>EY<br>ngar Lay |          |     | ık         |
| @ A3 | Drawing N                                                                                                                | ю.<br>6/ТМО/В1-39                                                                                                                                              | Sheet No<br>39 OF            |          | Rev | <i>ı</i> . |