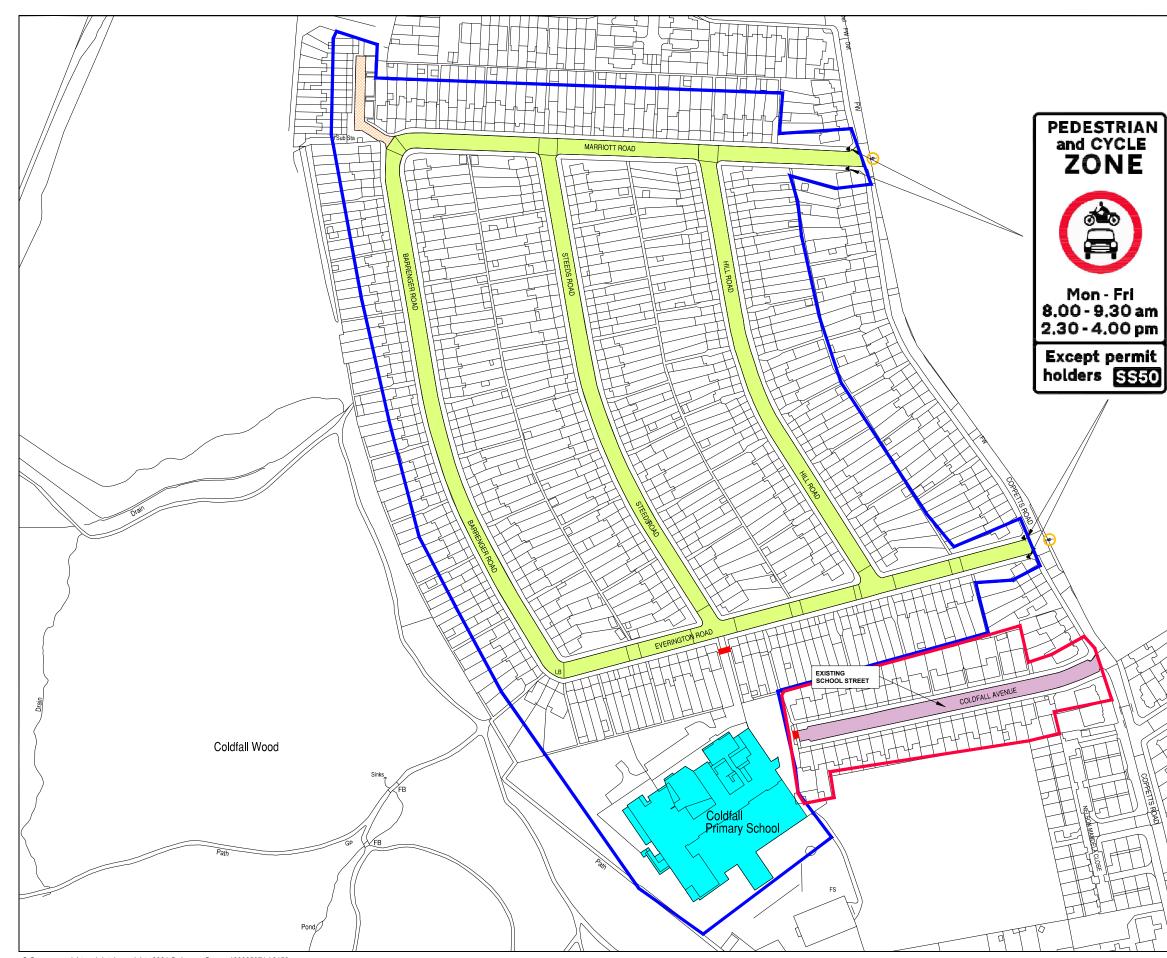

© Crown copyright and database rights 2021 Ordnance Survey 100035971 / 0159

|                   | KEY                                                                                                    |
|-------------------|--------------------------------------------------------------------------------------------------------|
|                   | Existing one-way direction                                                                             |
| N                 | Existing school gate entrance                                                                          |
|                   | Proposed sign on existing lighting                                                                     |
|                   | Proposed ANPR camera on existing                                                                       |
|                   | Proposed School Street                                                                                 |
|                   | Proposed sign on proposed post                                                                         |
|                   | Properties eligible for a School Street                                                                |
|                   | exemption permit                                                                                       |
|                   | Properties within existing School<br>Street exemption permit                                           |
|                   | Private road                                                                                           |
|                   | Existing School Street                                                                                 |
|                   |                                                                                                        |
|                   |                                                                                                        |
|                   | Notes:<br>1. Drawing is based on OS base,                                                              |
|                   | dimensions and street furniture positions<br>to be checked on site by the Contractor.                  |
|                   | <ol> <li>Not all road markings are shown.</li> <li>Signs to be mounted with anti-rotational</li> </ol> |
|                   | fixings at 2.3m minimum height.<br>4. Posts to be 76mm or 89mm as specified                            |
|                   | on drawing.<br>General Notes:                                                                          |
|                   | <ol> <li>All dimension are in metres, unless<br/>otherwise noted.</li> </ol>                           |
|                   | <ol> <li>Do not scale off plan.</li> <li>This drawing is to be read in conjunction</li> </ol>          |
|                   | with all other relevant drawings and specifications.                                                   |
|                   | <ol> <li>Temporary traffic works must be<br/>undertaken in accordance with Chapter 8</li> </ol>        |
|                   | parts 1 & 2 of the Traffic Signs Manual,<br>Safety at Street Works and Road Works                      |
|                   | Code of Practice 2013 and any other relevant H&S legislation.                                          |
|                   | 5. All works shall be carried out in<br>accordance with LB Haringey statutory                          |
|                   | authority and health & safety<br>requirements and regulations.                                         |
|                   |                                                                                                        |
|                   |                                                                                                        |
|                   |                                                                                                        |
|                   |                                                                                                        |
| F                 |                                                                                                        |
| $\langle \rangle$ | │ ∥∩) Q /\  G'                                                                                         |
| $ \int \int f$    |                                                                                                        |
|                   |                                                                                                        |
|                   |                                                                                                        |
| S//               |                                                                                                        |
|                   | La la nave                                                                                             |
| - TUNY            | קפרוואַצ                                                                                               |
| YX\               | Sth Floor, Alexandra House, 10 Station Road, Wood Green, London N22 7TR                                |
| YY Y              | Tel: 020 8489 0000 Fax: 020 8489 1251<br>Director of Environment & Neighbourhoods: Barry Francis       |
| $\lambda$         | Project:<br>SCHOOL STREET                                                                              |
| h f.              |                                                                                                        |
| T                 | , Title:                                                                                               |
| 71                | SS50 COLDFALL PRIMARY SCHOOL                                                                           |
| +L                |                                                                                                        |
| · ·               |                                                                                                        |
|                   |                                                                                                        |
| FF-               | Drawn: Check: Appr: Date: Scale at A3:                                                                 |
|                   | FC YK May 2024 NTS                                                                                     |
|                   |                                                                                                        |
|                   | FC YK May 2024 NTS                                                                                     |