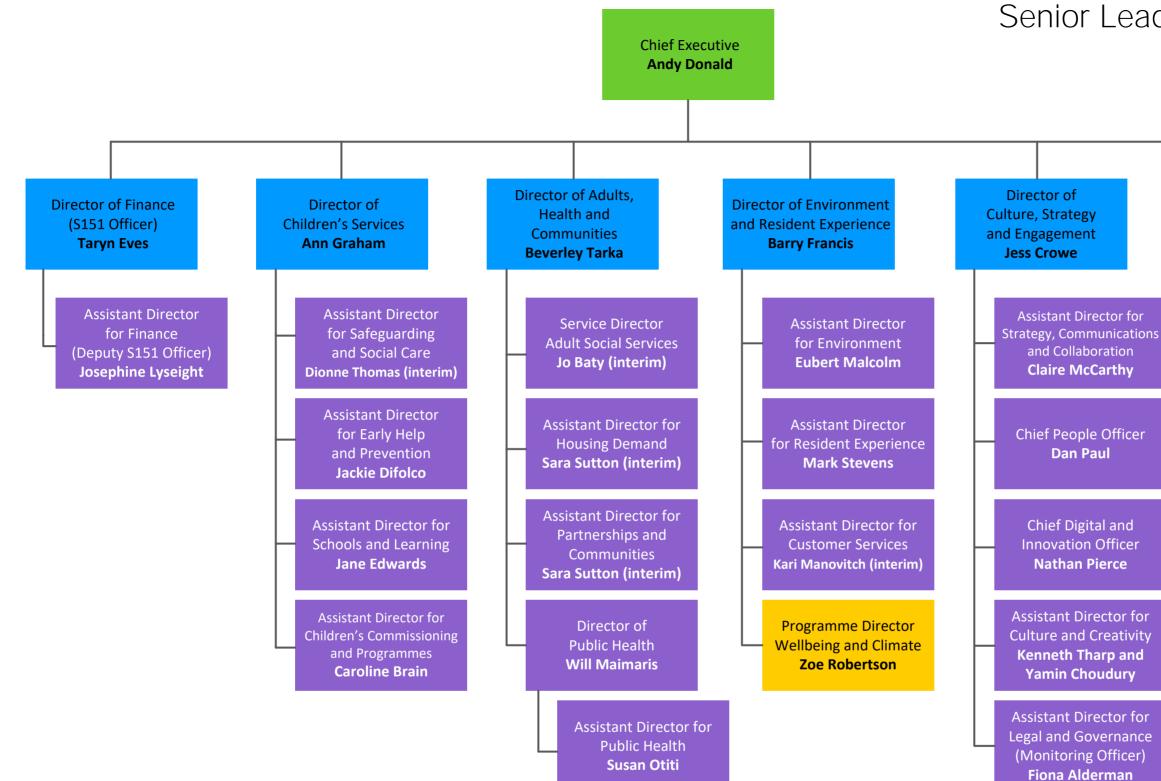

Haringey

## Senior Leadership Structure Chart October 2024

Director of Placemaking and Housing Jonathan Kirby (interim)

Assistant Director for Planning, Building Standards and Sustainability Rob Krzyszowski

Assistant Director for Regeneration and Economic Development Anna Blandford (interim)

> Assistant Director for Housing **Robbie Erbmann**

Assistant Director for Capital Projects and Property Vacant

**Operational Director** for Housing Services and **Building Safety** Jahedur Rahman

**Programme Director Broadwater Farm David Sherrington** 

Assistant Director for Asset Management **Christian Carlisle (interim)** 

Assistant Director for Housing Management Neehara Wijeyesekera (interim)